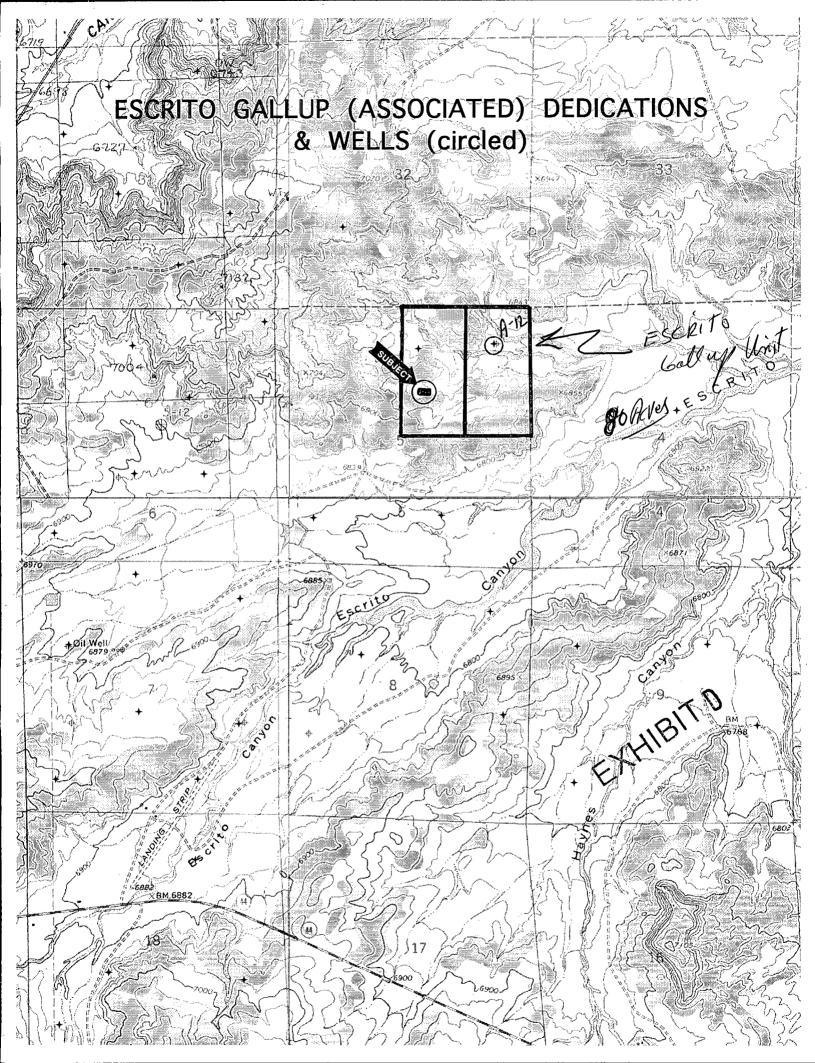

The well encroaches on the NW4 of Section 5. There are no Escrito Gallup wells in that quarter section. That quarter section is part of the same BLM-lease.

Existing 80 acre Escrito Gallup (Associated) dedications touching or bordering the proposed the Marcus B 2 dedication are shown on Exhibit D. There is only one existing Escrito Gallup (Associated) dedication in 5-23n-6w or 32-24n-6w. That existing dedication is the E2NE4 Section 5 and is held by Elm Ridge's Rincon 5Y well. That well (30-039-24534) is 1,754' northeast.

The proposed Escrito Gallup (Associated) dedication (W2NE4 Section 5 (=80 acres)) is shown on EXHIBIT D. Elm Ridge's Marcus B 2 is the only Escrito Gallup (Associated) well in that dedication.

III. According to NM Oil Conservation Division records, the closest existing or approved Escrito Gallup (Associated) well is Elm Ridge's producing Rincon 5Y well. It is 1,754' northeast at 740' FNL & 730' FEL 5-23n-6w. EXHIBIT D shows the proposed NSL well, all adjacent existing Escrito Gallup (Associated) wells (circled), and all existing (1) and proposed (1) adjacent Escrito Gallup (Associated) dedicated spacing units which border the W2NE4 Section 5.

Registered letters were sent on August 25, 2008 to all of the offset

IV. A copy of the USGS map is attached (EXHIBIT D). The proposed well site is marked. Pro ration unit (solid line) for the Gallegos Gallup (Associated) is the 80 acre west half of the northeast quarter Section 5, Township 23 North, Range 6 West, Rio Arriba County, NM.