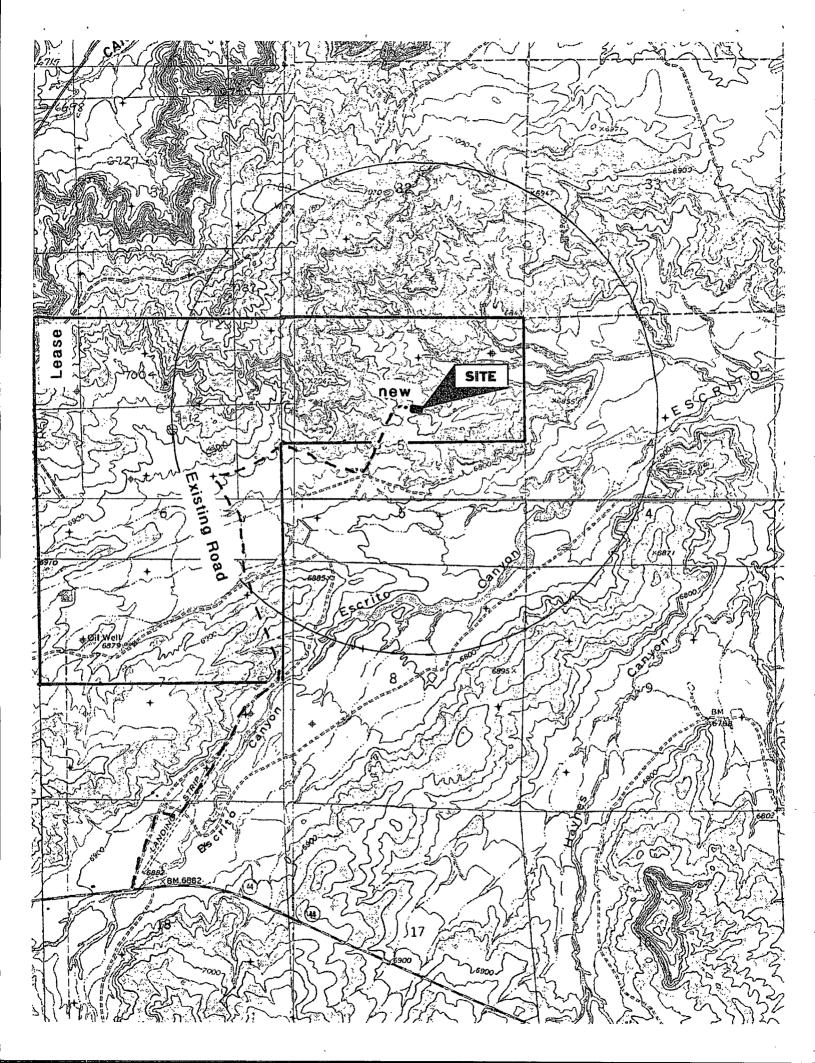

# REQUEST FOR ADMINISTRATIVE APPROVAL FOR NONSTANDARD LOCATION FOR ELM RIDGE EXPLORATION COMPANY, LLC MARCUS B 2 1735' FNL & 2175' FEL SEC. 5, T. 23 N., R. 6 W. RIO ARRIBA COUNTY, NM

R 535.

I. The well (30-039-30402) is on BLM surface and BLM oil and gas lease NMSF-078362. It is 905' from the closest lease line. The location is nonstandard for the Escrito Gallup (Associated) Pool Code 22619 due to terrain and archaeology. (The NSL location kept the pad out of a valley and resulted in less road). A standard location must be at least 330' from the quarter-quarter line and 790' from the quarter section line. This well is 325' further west than is standard. (Closest standard location would be 1735' FNL & 1850' FWL.) The APD cover sheet is attached as EXHIBIT A.

II. A C-102 showing the well and pro ration unit (W2NE4 Section -5) is attached (EXHIBIT B).

The BLM oil and gas lease (2,530.32 acres) boundary is marked as a solid line on the attached (EXHIBIT C) copy of the USGS topographic map. The well is on BLM lease NMSF-078362.

The well encroaches on the NW4 of Section 5. There are no Escrito Gallup wells in that quarter section. That quarter section is part of the same BLM-lease.

Existing 80 acre Escrito Gallup (Associated) dedications touching or bordering the proposed the Marcus B 2 dedication are shown on Exhibit D. There is only one existing Escrito Gallup (Associated) dedication in 5-23n-6w or 32-24n-6w. That existing dedication is the E2NE4 Section 5 and is held by Elm Ridge's Rincon 5Y well. That well (30-039-24534) is 1,754' northeast.

All other wells in Sections 5 and 32 are Counselors Gallup-Dakota wells, the closest (880') of which is Elm Ridge's Marcus A 12. Terrain and archaeology forced that well into a nonstandard location (NSL-2460). 1988

The proposed Escrito Gallup (Associated) dedication (W2NE4 Section 5 (=80 acres)) is shown on EXHIBIT D. Elm Ridge's Marcus B 2 is the only Escrito Gallup (Associated) well in that dedication.

III. According to NM Oil Conservation Division records, the closest existing or approved Escrito Gallup (Associated) well is Elm Ridge's producing Rincon 5Y well. It is 1,754' northeast at 740' FNL & 730' FEL 5-23n-6w. EXHIBIT D shows the proposed NSL well, all adjacent existing Escrito Gallup (Associated) wells (circled), and all existing (1) and proposed (1) adjacent Escrito Gallup (Associated) dedicated spacing units which border the W2NE4 Section 5.

Registered letters were sent on August 25, 2008 to all of the offset

IV. A copy of the USGS map is attached (EXHIBIT D). The proposed well site is marked. Pro ration unit (solid line) for the Gallegos Gallup (Associated) is the 80 acre west half of the northeast quarter Section 5, Township 23 North, Range 6 West, Rio Arriba County, NM.