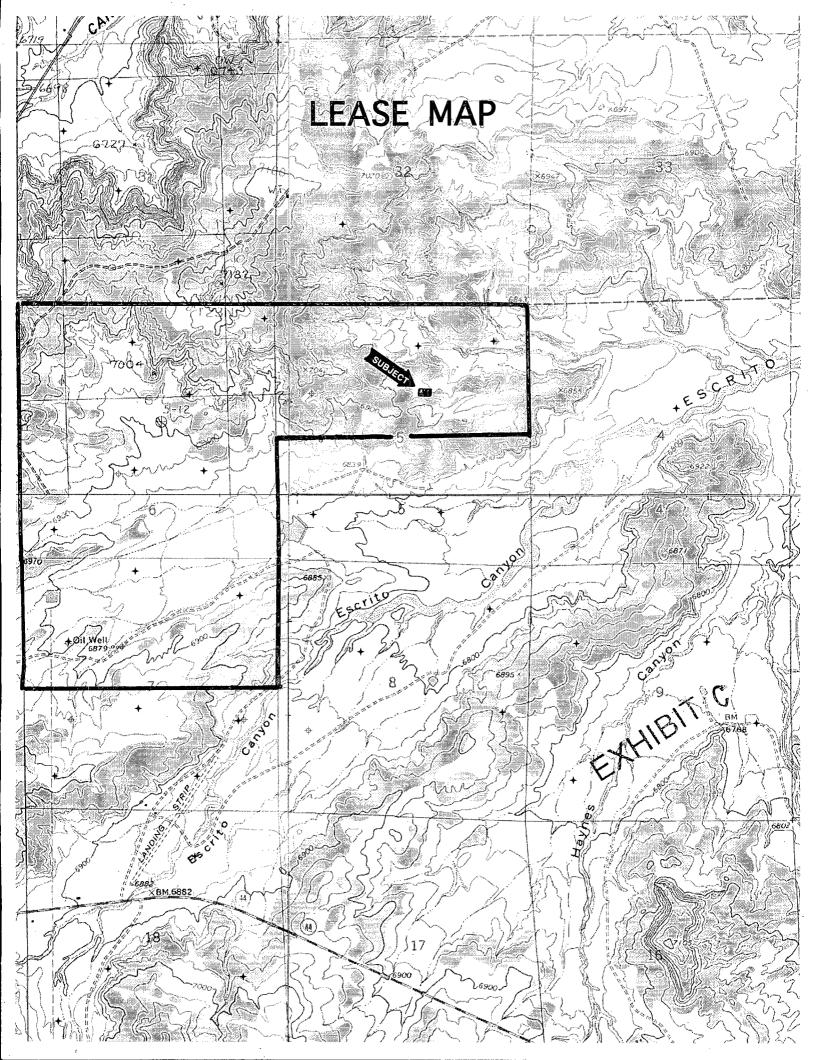

# REQUEST FOR ADMINISTRATIVE APPROVAL FOR NONSTANDARD LOCATION FOR ELM RIDGE EXPLORATION COMPANY, LLC MARCUS B 2 1735' FNL & 2175' FEL SEC. 5, T. 23 N., R. 6 W. RIO ARRIBA COUNTY, NM

R 535.

I. The well (30-039-30402) is on BLM surface and BLM oil and gas lease NMSF-078362. It is 905' from the closest lease line. The location is nonstandard for the Escrito Gallup (Associated) Pool Code 22619 due to terrain and archaeology. (The NSL location kept the pad out of a valley and resulted in less road). A standard location must be at least 330' from the quarter-quarter line and 790' from the quarter section line. This well is 325' further west than is standard. (Closest standard location would be 1735' FNL & 1850' FWL.) The APD cover sheet is attached as EXHIBIT A.

II. A C-102 showing the well and pro ration unit (W2NE4 Section -5) is attached (EXHIBIT B).

The BLM oil and gas lease (2,530.32 acres) boundary is marked as a solid line on the attached (EXHIBIT C) copy of the USGS topographic map. The well is on BLM lease NMSF-078362.

The well encroaches on the NW4 of Section 5. There are no Escrito Gallup wells in that quarter section. That quarter section is part of the same BLM-lease.

Existing 80 acre Escrito Gallup (Associated) dedications touching or bordering the proposed the Marcus B 2 dedication are shown on Exhibit D. There is only one existing Escrito Gallup (Associated) dedication in 5-23n-6w or 32-24n-6w. That existing dedication is the E2NE4 Section 5 and is held by Elm Ridge's Rincon 5Y well. That well (30-039-24534) is 1,754' northeast.