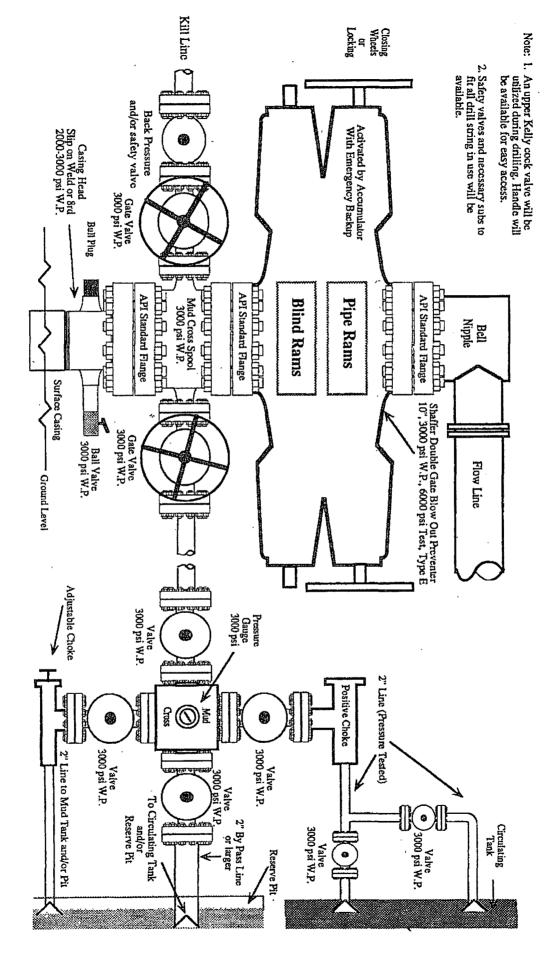

| • |      |    |     |     | •   |         | · |     | •  | •   | • • | • | •        | • • | •  | • |                |   | •  |      | • | • | • |
| 6840 |     | • | • • |   |     |      |    | • |     |         |     |     | • |     | • | • |      |    | •   |     | •   |         | • |     | •  | •   |     | • |          |     |    | • | • •            |   | •  | •••• | • |   | • |
| 1    | 50' | _ |     |   |     | 100  | ), |   |     |         |     | 50' |   |     |   |   | 1    | 0' |     |     |     |         | 5 | 0'  |    | ·   |     |   | 10       | 0'  |    |   |                |   | 1: | 50'  |   |   |   |

VERT. SCALE: 1" = 30' HORZ. SCALE: 1" = 50' JOB No.: ERE016 DATE: 06/14/07

• • • •





Russell Surveying 1409 W. Aztec Bivd. #2 Aztec, New Mexico 87410 (505) 334-8637





Note: This equipment is designed to meet requirements for a 2-M rating standard per 43 CFR part 3160 (amended). Proper operation and testing of equipment will be carried out per standard. 2,000 psi equipment can be substituted in the drawing to meet minimum requirements per standard.

| BUREAU OF LAND MANAGEMENT APR 3 0 2008<br>SUNDRY NOTICES AND REPORTS ON WELLS<br>Do not use this form for proposals to drill obureenter an management & If Indian, Allottee or Tribe Name<br>abandoned well. Use Form 3160-3 (APD) for such proposals.<br>7. If Unit or CA/Agreement, Name and/or N