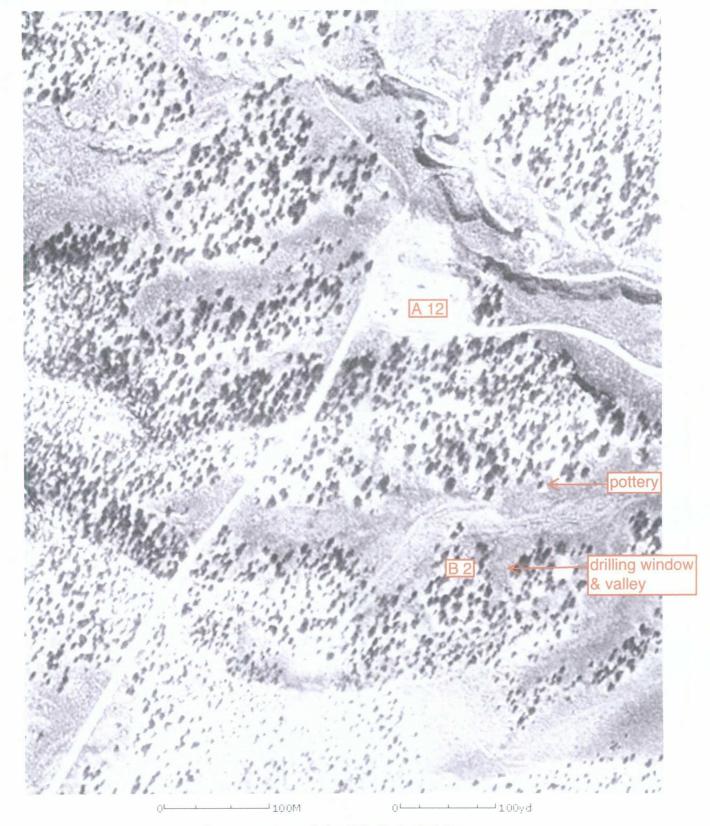

V. The nonstandard location is due to terrain and archaeology. The Marcus B 2 well site is on a small ridge in deference to keeping it out of a valley to the east. The drilling window (200' x 200') is less than an acre in size (0.92 acre). The drilling window falls in a valley (see EXHIBIT E, air photo).

VI. Archaeology (see EXHIBIT F, photograph of corrugated pottery) is immediately north of the drilling window.  $H_{0} \sim I_{0} \sim N_{0} < T_{0}$ 

VII. See item V. above and attached EXHIBITS E and F for a description and depiction of the surface conditions.