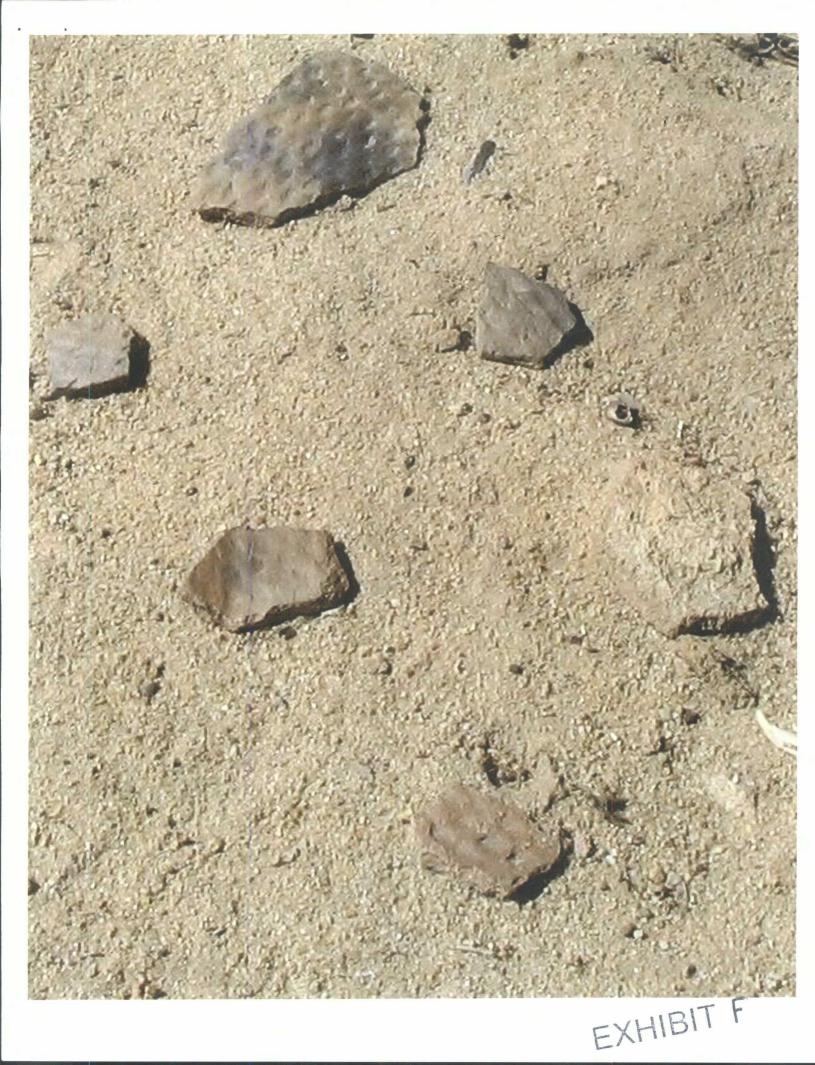

VI. Archaeology (see EXHIBIT F, photograph of corrugated pottery) is immediately north of the drilling window.  $H_{0} \sim I_{0} \sim N_{0} < T_{0}$ 

VII. See item V. above and attached EXHIBITS E and F for a description and depiction of the surface conditions.