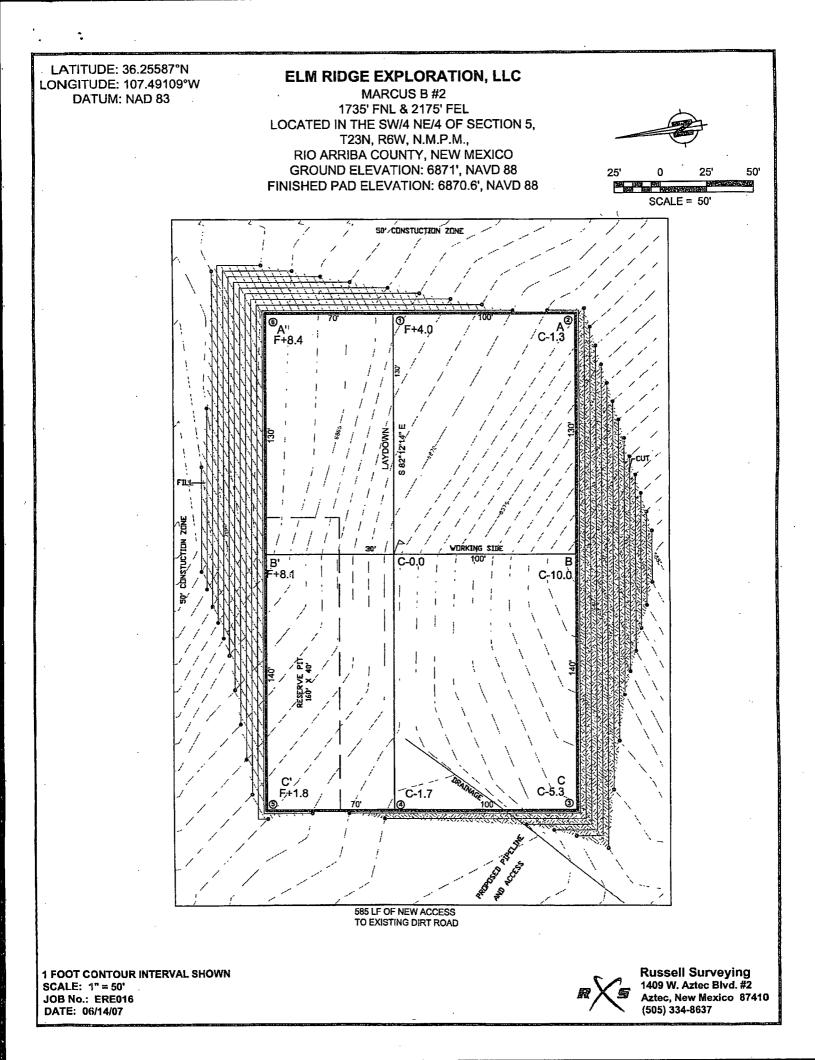

V. The nonstandard location is due to terrain and archaeology. The Marcus B 2 well site is on a small ridge in deference to keeping it out of a valley to the east. The drilling window (200' x 200') is less than an acre in size (0.92 acre). The drilling window falls in a valley (see EXHIBIT E, air photo).

VI. Archaeology (see EXHIBIT F, photograph of corrugated pottery) is immediately north of the drilling window.  $H_{0} \sim I_{0} \sim N_{0} < T_{0}$ 

VII. See item V. above and attached EXHIBITS E and F for a description and depiction of the surface conditions.