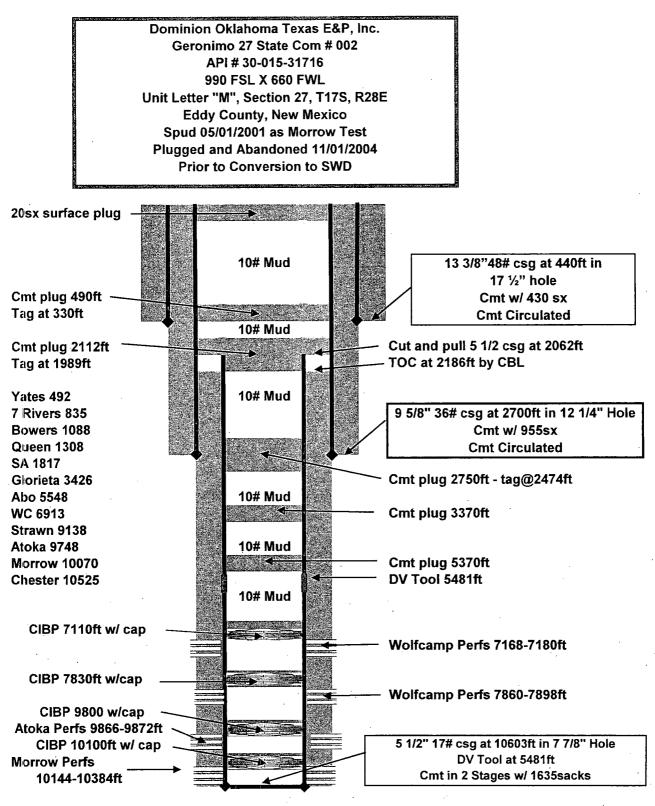

Attached is the Judah Oil, LLC Inactive well list

Well drilled as Morrow Test Spud 5/1/2001

13 3/8" 48# H40 casing set in 17 ½" hole at 440feet. Cemented with 250sacks 35/65 Poz Class"C" followed with 180sacks Class "C". Cement circulated to surface

9 5/8" 36# J55 casing set in 12 ¼" hole at 2700feet. Cemented with 670sacks 35/65 Poz followed with 285sacks Class "C". Cement circulated to surface

5 ½" 17# N80 & S-95 casing set in 7 7/8" hole at 10603ft. DV tool at 5481ft Cement 1<sup>st</sup> Stage with 250sacks 50/50 Poz Class "H" followed with 625sacks TXI Lite. Cement on 1<sup>st</sup> Stage circulated to DV tool Cement 2<sup>nd</sup> Stage with 710sacks 50/50 Poz Class "H" followed with 50sacks Class "C". Top of cement at 2186feet by CBL

Morrow Perforations 10144-10384feet. Morrow non productive CIBP set at 10100feet capped with 35feet of cement

Atoka Perforations 9856-9872feet. Atoka non productive CIBP set at 9800feet capped with 35feet of cement

Wolfcamp Perforations 7860-7898feet. Non productive CIBP set 7830ft capped with 35feet of cement

Wolfcamp Perforations 7168-7180feet. Non Productive CIBP set at 7110feet capped with 35feet of cement

5370feet - 25sack cement plug 3370feet - 25sack cement plug 2750feet - 25sack cement plug - tagged at 2474feet Cut and pull 5 ½" casing from 2062feet 2112feet - 30sack cement plug - tagged at 1989feet 490feet - 40sack cement pug - tagged at 330feet 60feet to surface - 20sack cement plug PA 11/1/2004

### Attachment A

BEP

Drawing not to scale

Attachment A

Judah Oil, LLC Geronimo 27 State Com # 002 API # 30-015-31716 990 FSL X 660 FWL Unit Letter "M", Section 27, T17S, R28E Eddy County, New Mexico Spud 05/01/2001 as Morrow Test Plugged and Abandoned 11/01/2004 After Conversion to SWD 13 3/8"48# csg at 440ft in 17 ½" hole Cmt w/ 430 sx **Cmt Circulated** Cut and pull 5 1/2 csg at 2062ft TOC at 2186ft by CBL Yates 492 9 5/8" 36# csg at 2700ft in 12 1/4" Hole 7 Rivers 835 Bowers 1088 Cmt w/ 955sx Queen 1308 **Cmt Circulated** SA 1817 Glorieta 3426 Abo 5548 WC 6913 2 7/8" IPC tubing Strawn 9138 **Packer Fluid** DV Tool @ 5481ft Atoka 9748 Morrow 10070 Wolfcamp perfs 7168-7180ft Chester 10524 Squeezed w/ 50sx Class "H" Wolfcamp and Canyon Nickel Coated Arrowset Packer Perforations 7782-8300ft 7770ft 7782X0.2= 1556psi CIBP @ 8500ft CIBP 9800 w/cap Atoka Perfs 9866-9872ft 5 1/2" 17# csg at 10603ft in 7 7/8" Hole CIBP 10100ft w/ cap DV Tool at 5481ft **Morrow Perfs** Cmt in 2 Stages w/ 1635sacks 10144-10384ft

BEP

Drawing not to scale

Attachment A