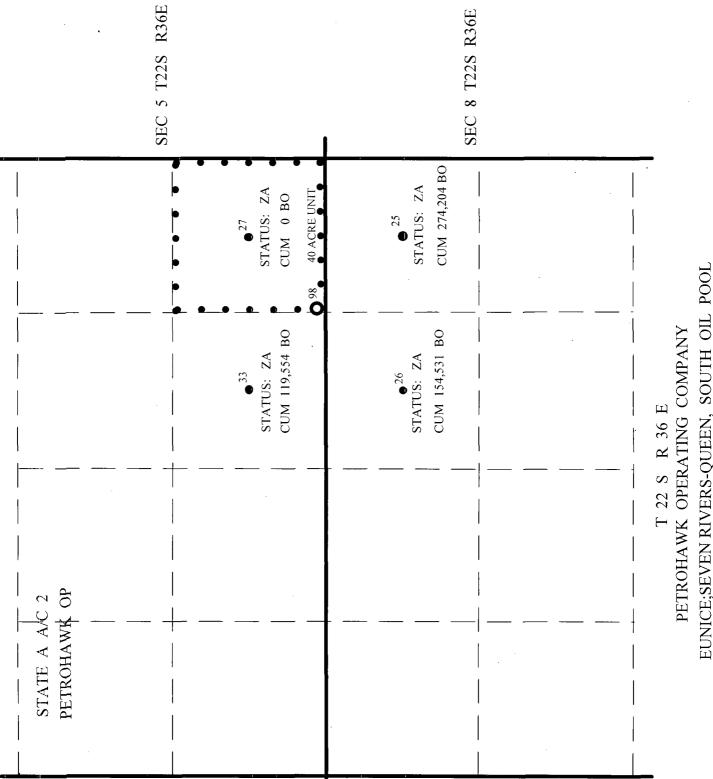

## **Supporting Data**

- 1. Petrohawk Operating Company (Petrohawk) is the operator of the proposed State A A/C 2 # 98. The proposed total depth is 4000' in the lower Queen formation.
- 2. The completion will be in the Eunice; Seven Rivers-Queen, South oil pool and the proposed location will not encroach on any wells. The following adjacent Petrohawk wells in the South Eunice pool, State A A/C 2 # 25, 26, 27 and 33 have been plugged back to the Jalmat Gas Pool.
- 3. The cumulative production in the adjacent wells indicates a tight reservoir that where the wells are not usually capable of draining a 40 acre proration unit.

State A A/C 2 # 25 A-8-T22S-R36E Cum Oil 274204 Bls State A A/C 2 # 26 B-8-T22S-R36E Cum Oil 154531 Bls State A A/C 2 # 27 P-5-T22S-R36E Cum Oil 0 Bls State A A/C 2 # 33 O-5-T22S-R36E Cum Oil 119554 Bls

•

PETROHAWK OPERATING STATE A A/C 2 AND STATE 157 G LEASE T 22 S R 36 E

EUNICE; SEVEN RIVERS-QUEEN, SOUTH

EUNICE;SEVEN RIVERS-QUEEN, SOUTH OIL POOL