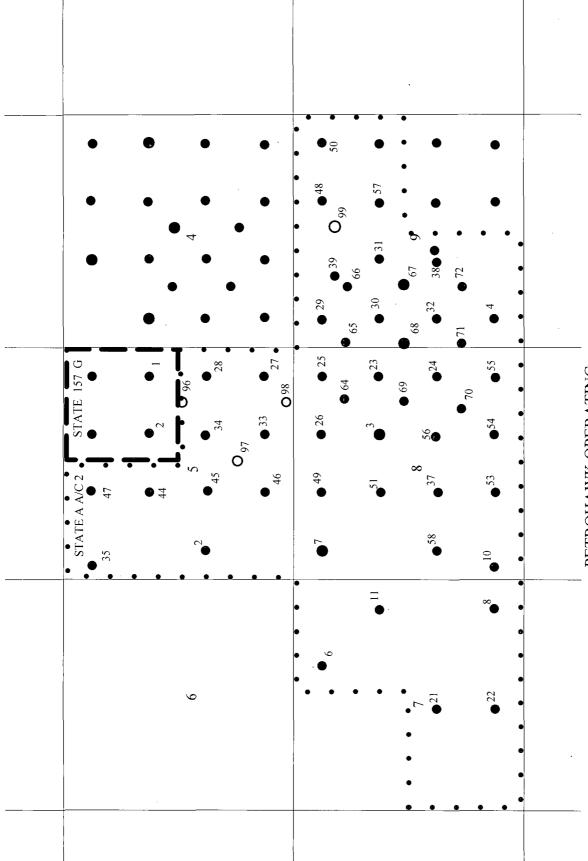

## PETROHAWK OPERATING CO STATE A A/C 2 # 98

Petrohawk respectfully requests administrative approval of an unorthodox oil well location for the following well:

State A A/C 2 # 98 10 FSL 1308 FEL, SE/4 SE/4 of Section 5, T22S, R36E, Unit Letter P Lea County, New Mexico

The proposed well will be an infill producer in the Eunice; Seven Rivers-Queen, South oil pool {Pool Code: 24130}, which is an oil pool spaced on 40 acres. Order number R-3200, dated March 14, 1967, found the wells in the project area were in an advanced state of depletion and should be classified as "stripper" wells and authorized the institution of the State Waterflood Project in the South Eunice Pool in Sections 5,8 and 9 of T22S, R36E. In 1983, NSL-1729-O approved the drilling of 6 non-standard location infill oil wells in Sections 8 and 9 of T22S, R36E. Since the late 1980's, 46 of the 56 wells on the State A A/C 2 lease have either been plugged back to the Jalmat Pool or have been plugged and abandoned. Of the 10 wells remaining in the South Eunice Pool only 2 oil wells remain active in Section 8 T22S, R 36E and 8 wells are TA'd.

## **Supporting Data**

- 1. Petrohawk Operating Company (Petrohawk) is the operator of the proposed State A A/C 2 # 98. The proposed total depth is 4000' in the lower Queen formation.
- 2. The completion will be in the Eunice; Seven Rivers-Queen, South oil pool and the proposed location will not encroach on any wells. The following adjacent Petrohawk wells in the South Eunice pool, State A A/C 2 # 25, 26, 27 and 33 have been plugged back to the Jalmat Gas Pool.
- 3. The cumulative production in the adjacent wells indicates a tight reservoir that where the wells are not usually capable of draining a 40 acre proration unit.

State A A/C 2 # 25 A-8-T22S-R36E Cum Oil 274204 Bls State A A/C 2 # 26 B-8-T22S-R36E Cum Oil 154531 Bls State A A/C 2 # 27 P-5-T22S-R36E Cum Oil 0 Bls State A A/C 2 # 33 O-5-T22S-R36E Cum Oil 119554 Bls

•

PETROHAWK OPERATING STATE A A/C 2 AND STATE 157 G LEASE T 22 S R 36 E

EUNICE; SEVEN RIVERS-QUEEN, SOUTH

EUNICE;SEVEN RIVERS-QUEEN, SOUTH OIL POOL