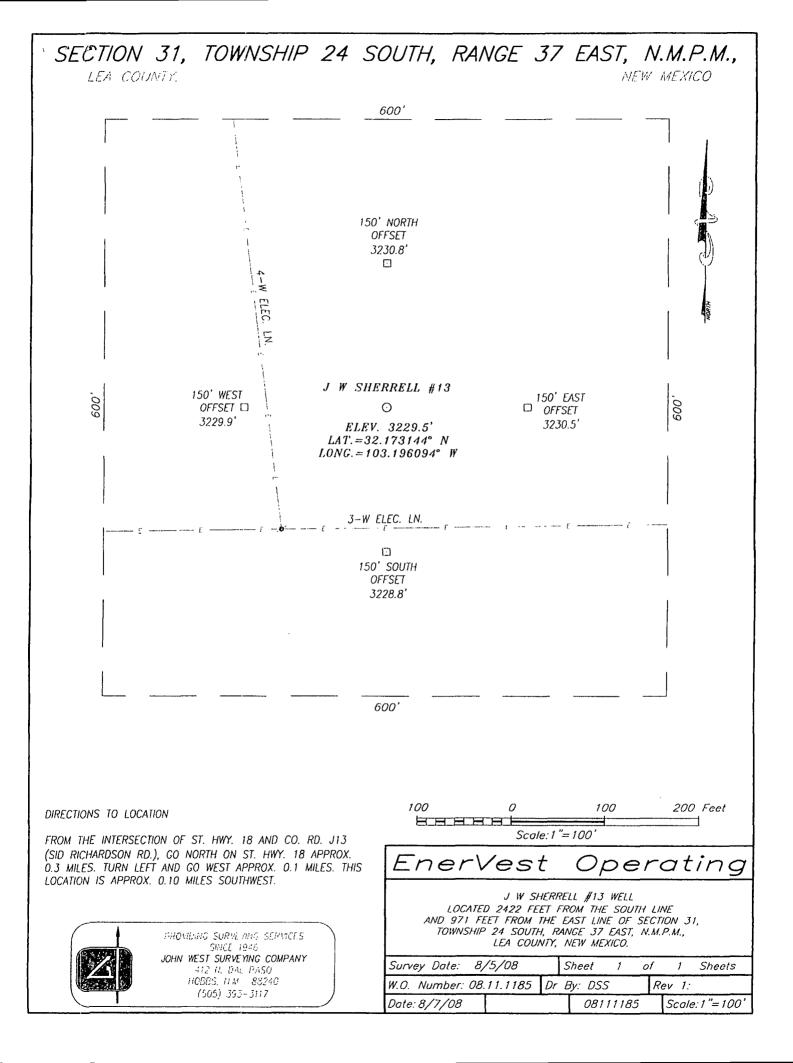

EnerVest hereby requests that Order No. SD-200816 be amended to authorize:

- a) the drilling of two additional gas wells within the subject GPU. EnerVest proposes to drill its J. W. Sherrell No. 13 at an unorthodox gas well location 2422 feet from the South line and 971 feet from the East line (Unit I), and its J. W. Sherrell No. 14 at an unorthodox gas well location 990 feet from the South line and 1040 feet from the East line (Unit P) of Section 31; and
- b) the simultaneous dedication of the J. W. Sherrell Wells No. 9, 12, 13 and 14 to the subject GPU.

The unorthodox location for the J. W. Sherrell No. 13 is necessitated by the presence of electric power lines that traverses the NE/4 SE/4 of Section 31 in a north-south and east-west direction. This surface feature is shown on the attached land plat. The unorthodox location for the J. W. Sherrell No. 14 is also necessitated by the presence of an electric power line and a pipeline that traverse the SE/4 SE/4 of Section 31 in a north-south direction. These surface features are also shown on the attached land plat. The affected offset acreage for the J. W. Sherrell No. 13 is the NE/4 of Section 31, which is operated by Lewis B. Burleson, Inc. The location for the J. W. Sherrell No. 14 is unorthodox with respect to the interior quarter-quarter section line, and therefore, does not affect offset operators.

### Ladies and Gentlemen:

Enclosed please find a copy of the application filed by EnerVest Operating, L.L.C. for authorization to dedicate its proposed J. W. Sherrell Well No. 13, located at an unorthodox gas well location 2422 feet from the South line and 971 feet from the East line (Unit I) of Section 31, and its proposed J. W. Sherrell Well No. 14, located at an unorthodox gas well location 990 feet from the South line and 1040 feet from the East line (Unit P) of Section 31, both in Township 24 South, Range 37 East, NMPM, Lea County, New Mexico, to an existing 160-acre non-standard gas spacing and proration unit in the Jalmat Gas Pool comprising the SE/4 of Section 31, Township 24 South, Range 37 East, NMPM. Pursuant to the authority granted by Division Order No. SD-200816 dated June 5, 2008, this unit is currently dedicated to EnerVest Operating, L.L.C.'s J. W. Sherrell Wells No. 9 and 12 located respectively, in Units J and O of Section 31.

### Surface Location

| ~·····        |         | ,        |       |         |               |                  |               | ,              | ,      | - |
|---------------|---------|----------|-------|---------|---------------|------------------|---------------|----------------|--------|---|
| UL or lot No. | Section | Township | Range | Lot Idn | Feet from the | North/South line | Feet from the | East/West line | County | ļ |
| l             | 31      | 24-S     | 37-E  |         | 2422          | SOUTH            | 971           | EAST           | LEA    |   |