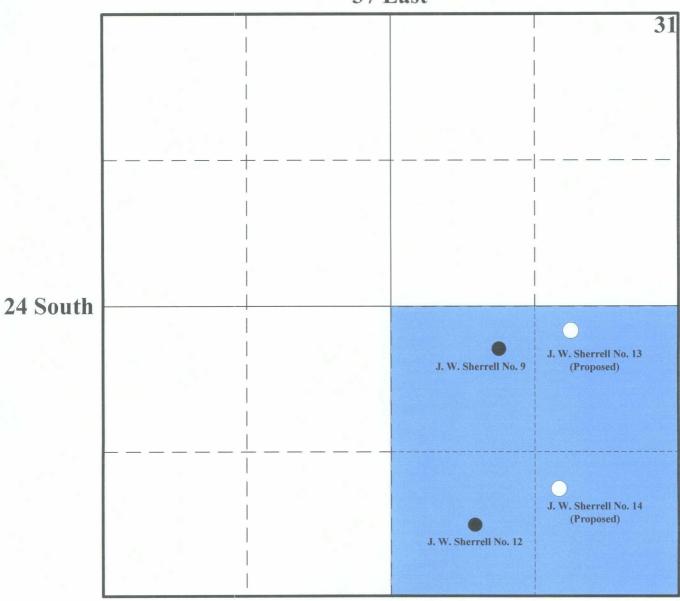

### Dear Mr. Fesmire:

By Division Order SD-200816 dated June 5, 2008, the Division authorized EnerVest Operating, L.L.C. ("EnerVest") to drill its J. W. Sherrell Well No. 12 (API No. 30-025-38882) at a standard gas well location 660 feet from the South line and 1815 feet from the East line (Unit O) of Section 31, Township 24 South, Range 37 East, NMPM to test the Jalmat Gas Pool. The order further authorized EnerVest to simultaneously dedicate the J. W. Sherrell No. 12 and the existing J. W. Sherrell No. 9 (API No. 30-025-26070) located at a previously approved unorthodox gas well location 2250 feet from the South line and 1650 feet from the East line (Unit J) of Section 31, to an existing 160-acre non-standard gas proration unit ("GPU") in the Jalmat Gas Pool comprising the SE/4 of Section 31. Division Order No. R-5948 dated March 16, 1979 approved the non-standard GPU and the unorthodox gas well location for the J. W. Sherrell No. 9.

EnerVest hereby requests that Order No. SD-200816 be amended to authorize:

- a) the drilling of two additional gas wells within the subject GPU. EnerVest proposes to drill its J. W. Sherrell No. 13 at an unorthodox gas well location 2422 feet from the South line and 971 feet from the East line (Unit I), and its J. W. Sherrell No. 14 at an unorthodox gas well location 990 feet from the South line and 1040 feet from the East line (Unit P) of Section 31; and
- b) the simultaneous dedication of the J. W. Sherrell Wells No. 9, 12, 13 and 14 to the subject GPU.

The unorthodox location for the J. W. Sherrell No. 13 is necessitated by the presence of electric power lines that traverses the NE/4 SE/4 of Section 31 in a north-south and east-west direction. This surface feature is shown on the attached land plat. The unorthodox location for the J. W. Sherrell No. 14 is also necessitated by the presence of an electric power line and a pipeline that traverse the SE/4 SE/4 of Section 31 in a north-south direction. These surface features are also shown on the attached land plat. The affected offset acreage for the J. W. Sherrell No. 13 is the NE/4 of Section 31, which is operated by Lewis B. Burleson, Inc. The location for the J. W. Sherrell No. 14 is unorthodox with respect to the interior quarter-quarter section line, and therefore, does not affect offset operators.

Due to inefficient drainage and the marginally productive nature of the existing well, EnerVest believes that no offset operator will be adversely affected by the approval of this application;

Attachment No. 1 is a plat that identifies the subject GPU, and the wells that are to be simultaneously dedicated to this unit;