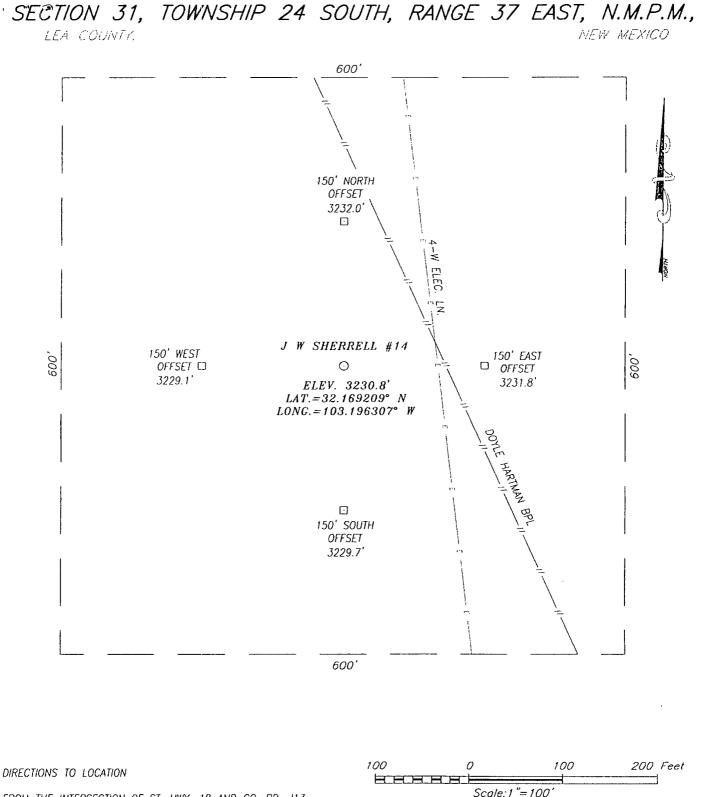

### Ladies and Gentlemen:

Enclosed please find a copy of the application filed by EnerVest Operating, L.L.C. for authorization to dedicate its proposed J. W. Sherrell Well No. 13, located at an unorthodox gas well location 2422 feet from the South line and 971 feet from the East line (Unit I) of Section 31, and its proposed J. W. Sherrell Well No. 14, located at an unorthodox gas well location 990 feet from the South line and 1040 feet from the East line (Unit P) of Section 31, both in Township 24 South, Range 37 East, NMPM, Lea County, New Mexico, to an existing 160-acre non-standard gas spacing and proration unit in the Jalmat Gas Pool comprising the SE/4 of Section 31, Township 24 South, Range 37 East, NMPM. Pursuant to the authority granted by Division Order No. SD-200816 dated June 5, 2008, this unit is currently dedicated to EnerVest Operating, L.L.C.'s J. W. Sherrell Wells No. 9 and 12 located respectively, in Units J and O of Section 31.

### Surface Location

| ~·····        |         | ,        |       |         |               |                  |               | ,              | ,      | - |
|---------------|---------|----------|-------|---------|---------------|------------------|---------------|----------------|--------|---|
| UL or lot No. | Section | Township | Range | Lot Idn | Feet from the | North/South line | Feet from the | East/West line | County | ļ |
| l             | 31      | 24-S     | 37-E  |         | 2422          | SOUTH            | 971           | EAST           | LEA    |   |