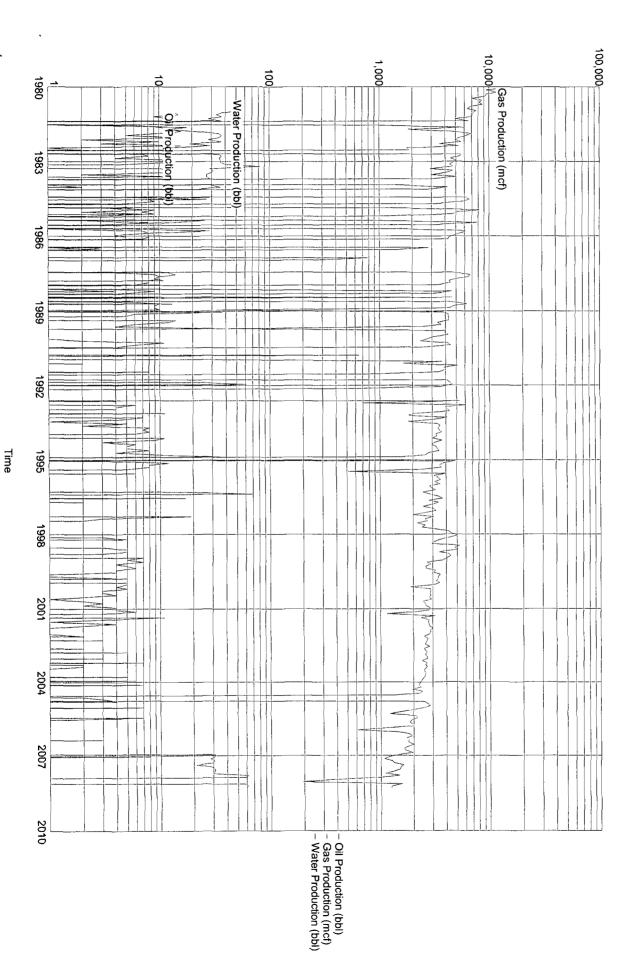

Santa Fe, New Mexico 87505 EXISTING WELLBORE APPLICATION FOR DOWNHOLE COMMINGLING Yes X No

| Operator  Reese Mesa                                                                                                                                                                                                                           |                                                                                                                                   | c. 11, 032N, 008W                                               | SAN JUAN                         |
|------------------------------------------------------------------------------------------------------------------------------------------------------------------------------------------------------------------------------------------------|-----------------------------------------------------------------------------------------------------------------------------------|-----------------------------------------------------------------|----------------------------------|
| Lease                                                                                                                                                                                                                                          |                                                                                                                                   | Section-Township-Range                                          | County                           |
| OGRID No: <u>14538</u> Property Co                                                                                                                                                                                                             | ode <u>018606</u> API No. <u>300</u>                                                                                              | 45231350000 Lease Type:                                         | X FederalStateFe                 |
| DATA ELEMENT                                                                                                                                                                                                                                   | UPPER ZONE                                                                                                                        | INTERMEDIATE ZONE                                               | LOWER ZONE                       |
| Pool Name                                                                                                                                                                                                                                      | ALBINO PICTURE CLIFE 5                                                                                                            |                                                                 | BLANCO MESA VERDE                |
| Pool Code                                                                                                                                                                                                                                      | 70120                                                                                                                             |                                                                 | 72319                            |
| Top and Bottom of Pay Section<br>(Perforated or Open-Hole Interval)                                                                                                                                                                            | 3830'-3988'                                                                                                                       |                                                                 | 6069'- 6429'                     |
| Method of Production<br>(Flowing or Artificial Lift)                                                                                                                                                                                           | FLOWING                                                                                                                           |                                                                 | FLOWING                          |
| Bottomhole Pressure (Note: Pressure data will not be required if the bottom perforation in the lower zone is within 150% of the depth of the top perforation in the upper zone)                                                                | 400 psi                                                                                                                           |                                                                 | 450 psi                          |
| Oil Gravity or Gas BTU<br>(Degree API or Gas BTU)                                                                                                                                                                                              | BTU 1000                                                                                                                          |                                                                 | BTU 1000                         |
| Producing, Shut-In or<br>New Zone                                                                                                                                                                                                              | PRODUCING                                                                                                                         |                                                                 | PRODUCING                        |
| Date and Oil/Gas/Water Rates of Last Production. (Note: For new zones with no production history, applicant shall be required to attach production                                                                                             | Date: APR 2008                                                                                                                    |                                                                 | Date: APR 2008                   |
| estimates and supporting data.)                                                                                                                                                                                                                | Rates: 4278 MCF                                                                                                                   |                                                                 | Rates: 9558 MCF                  |
| Fixed Allocation Percentage (Note: If allocation is based upon something other                                                                                                                                                                 | Oil Gas                                                                                                                           |                                                                 | Oil Gas                          |
| than current or past production, supporting data or explanation will be required.)                                                                                                                                                             | Will be supplied upon completion                                                                                                  |                                                                 | Will be supplied upon completion |
|                                                                                                                                                                                                                                                | ADDITION                                                                                                                          | NAL DATA                                                        |                                  |
| Are all working, royalty and overriding f not, have all working, royalty and over                                                                                                                                                              |                                                                                                                                   |                                                                 | Yes No<br>Yes No                 |
| Are all produced fluids from all commit                                                                                                                                                                                                        | ngled zones compatible with each o                                                                                                | other?                                                          | YesXNo                           |
| Will commingling decrease the value of                                                                                                                                                                                                         | f production?                                                                                                                     |                                                                 | YesNo_X                          |
| f this well is on, or communitized with<br>or the United States Bureau of Land Ma                                                                                                                                                              |                                                                                                                                   |                                                                 | Yes_X_No                         |
| NMOCD Reference Case No. applicabl                                                                                                                                                                                                             | e to this well:                                                                                                                   | V 10 4 4 4 4 2 2 2 2 2 2 2 2 2 2 2 2 2 2 2                      |                                  |
| Attachments:  C-102 for each zone to be comming Production curve for each zone for For zones with no production histor Data to support allocation method on Notification list of working, royalty Any additional statements, data or comments. | at least one year. (If not available,<br>y, estimated production rates and so<br>or formula.  and overriding royalty interests fo | attach explanation.) upporting data. r uncommon interest cases. |                                  |
|                                                                                                                                                                                                                                                | PRE-APPRO                                                                                                                         | VED POOLS                                                       |                                  |
| If application is                                                                                                                                                                                                                              | to establish Pre-Approved Pools, th                                                                                               | e following additional information wi                           | ill be required:                 |
| List of other orders approving downhole<br>List of all operators within the proposed<br>Proof that all operators within the proposed<br>Bottomhole pressure data.                                                                              | l Pre-Approved Pools                                                                                                              | ••                                                              |                                  |
| hereby certify that the information                                                                                                                                                                                                            | above is true and complete to t                                                                                                   | he best of my knowledge and beli                                | ef.                              |
| SIGNATURE / Ym Juon                                                                                                                                                                                                                            | TITLE                                                                                                                             | Engineer                                                        | DATE <u>10/6/08</u>              |
| TYPE OR PRINT NAME Ryan F                                                                                                                                                                                                                      |                                                                                                                                   |                                                                 | , ,                              |

Reese Mesa 2A Unit J, Section 11, T32N, R08W

The Reese Mesa 2A is a Blanco Mesa Verde and Albino Picture Cliff commingle. If the Fruitland Blanco Mesa Verde and Albino Picture Cliff horizons can be isolated, a separator test will be performed and the allocation will be assigned with results using the subtraction method applied to the rate. In the event that the Blanco Mesa Verde and Albino Picture Cliff can not be tested separately, a volumetric calculation will be performed to determine the allocation percentages between the Blanco Mesa Verde and Albino Picture Cliff. All documentation will be submitted to the Aztec NMOCD office.