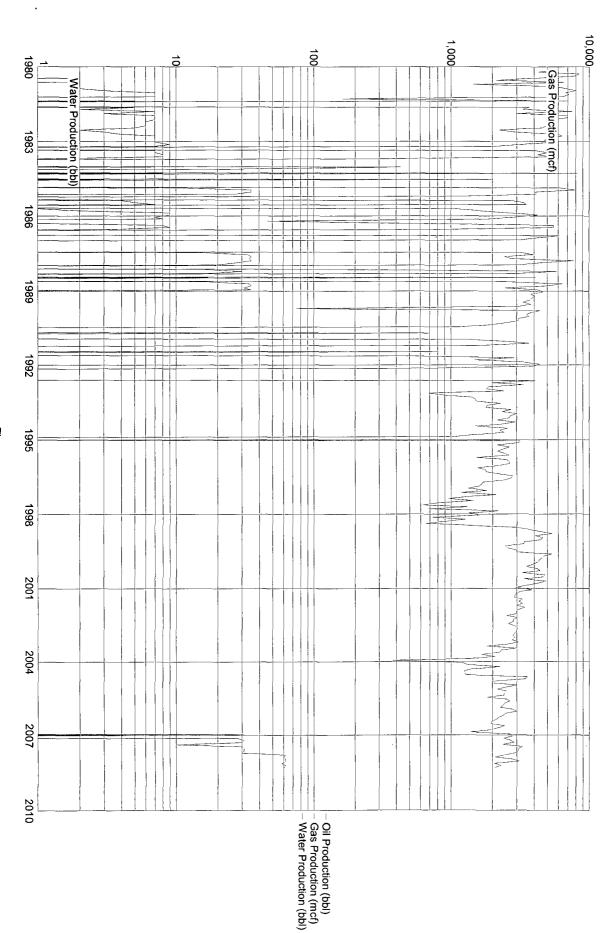

Santa Fe, New Mexico 87505 EXISTING WELLBORE APPLICATION FOR DOWNHOLE COMMINGLING Yes X No

| Operator  Reese Mesa                                                                                                                                                                                                                           |                                                                                                                                   | c. 11, 032N, 008W                                               | SAN JUAN                         |
|------------------------------------------------------------------------------------------------------------------------------------------------------------------------------------------------------------------------------------------------|-----------------------------------------------------------------------------------------------------------------------------------|-----------------------------------------------------------------|----------------------------------|
| Lease                                                                                                                                                                                                                                          |                                                                                                                                   | Section-Township-Range                                          | County                           |
| OGRID No: <u>14538</u> Property Co                                                                                                                                                                                                             | ode <u>018606</u> API No. <u>300</u>                                                                                              | 45231350000 Lease Type:                                         | X FederalStateFe                 |
| DATA ELEMENT                                                                                                                                                                                                                                   | UPPER ZONE                                                                                                                        | INTERMEDIATE ZONE                                               | LOWER ZONE                       |
| Pool Name                                                                                                                                                                                                                                      | ALBINO PICTURE CLIFE 5                                                                                                            |                                                                 | BLANCO MESA VERDE                |
| Pool Code                                                                                                                                                                                                                                      | 70120                                                                                                                             |                                                                 | 72319                            |
| Top and Bottom of Pay Section<br>(Perforated or Open-Hole Interval)                                                                                                                                                                            | 3830'-3988'                                                                                                                       |                                                                 | 6069'- 6429'                     |
| Method of Production<br>(Flowing or Artificial Lift)                                                                                                                                                                                           | FLOWING                                                                                                                           |                                                                 | FLOWING                          |
| Bottomhole Pressure (Note: Pressure data will not be required if the bottom perforation in the lower zone is within 150% of the depth of the top perforation in the upper zone)                                                                | 400 psi                                                                                                                           |                                                                 | 450 psi                          |
| Oil Gravity or Gas BTU<br>(Degree API or Gas BTU)                                                                                                                                                                                              | BTU 1000                                                                                                                          |                                                                 | BTU 1000                         |
| Producing, Shut-In or<br>New Zone                                                                                                                                                                                                              | PRODUCING                                                                                                                         |                                                                 | PRODUCING                        |
| Date and Oil/Gas/Water Rates of Last Production. (Note: For new zones with no production history, applicant shall be required to attach production                                                                                             | Date: APR 2008                                                                                                                    |                                                                 | Date: APR 2008                   |
| estimates and supporting data.)                                                                                                                                                                                                                | Rates: 4278 MCF                                                                                                                   |                                                                 | Rates: 9558 MCF                  |
| Fixed Allocation Percentage (Note: If allocation is based upon something other                                                                                                                                                                 | Oil Gas                                                                                                                           |                                                                 | Oil Gas                          |
| than current or past production, supporting data or explanation will be required.)                                                                                                                                                             | Will be supplied upon completion                                                                                                  |                                                                 | Will be supplied upon completion |
|                                                                                                                                                                                                                                                | ADDITION                                                                                                                          | NAL DATA                                                        |                                  |
| Are all working, royalty and overriding f not, have all working, royalty and over                                                                                                                                                              |                                                                                                                                   |                                                                 | Yes No<br>Yes No                 |
| Are all produced fluids from all commit                                                                                                                                                                                                        | ngled zones compatible with each o                                                                                                | other?                                                          | YesXNo                           |
| Will commingling decrease the value of                                                                                                                                                                                                         | f production?                                                                                                                     |                                                                 | YesNo_X                          |
| f this well is on, or communitized with<br>or the United States Bureau of Land Ma                                                                                                                                                              |                                                                                                                                   |                                                                 | Yes_X_No                         |
| NMOCD Reference Case No. applicabl                                                                                                                                                                                                             | e to this well:                                                                                                                   | V 10 4 4 4 4 2 2 2 2 2 2 2 2 2 2 2 2 2 2 2                      |                                  |
| Attachments:  C-102 for each zone to be comming Production curve for each zone for For zones with no production histor Data to support allocation method on Notification list of working, royalty Any additional statements, data or comments. | at least one year. (If not available,<br>y, estimated production rates and so<br>or formula.  and overriding royalty interests fo | attach explanation.) upporting data. r uncommon interest cases. |                                  |
|                                                                                                                                                                                                                                                | PRE-APPRO                                                                                                                         | VED POOLS                                                       |                                  |
| If application is                                                                                                                                                                                                                              | to establish Pre-Approved Pools, th                                                                                               | e following additional information wi                           | ill be required:                 |
| List of other orders approving downhole<br>List of all operators within the proposed<br>Proof that all operators within the proposed<br>Bottomhole pressure data.                                                                              | l Pre-Approved Pools                                                                                                              | ••                                                              |                                  |
| hereby certify that the information                                                                                                                                                                                                            | above is true and complete to t                                                                                                   | he best of my knowledge and beli                                | ef.                              |
| SIGNATURE / Ym Juon                                                                                                                                                                                                                            | TITLE                                                                                                                             | Engineer                                                        | DATE <u>10/6/08</u>              |
| TYPE OR PRINT NAME Ryan F                                                                                                                                                                                                                      |                                                                                                                                   |                                                                 | , ,                              |

Reese Mesa 2A Unit J, Section 11, T32N, R08W

The Reese Mesa 2A is a Blanco Mesa Verde and Albino Picture Cliff commingle. If the Fruitland Blanco Mesa Verde and Albino Picture Cliff horizons can be isolated, a separator test will be performed and the allocation will be assigned with results using the subtraction method applied to the rate. In the event that the Blanco Mesa Verde and Albino Picture Cliff can not be tested separately, a volumetric calculation will be performed to determine the allocation percentages between the Blanco Mesa Verde and Albino Picture Cliff. All documentation will be submitted to the Aztec NMOCD office.