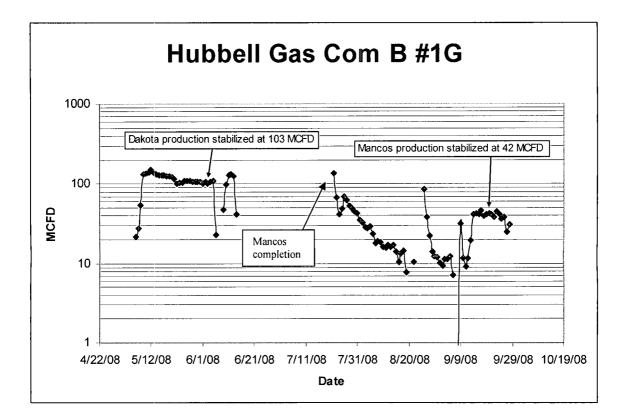

## Hubbell Gas Com B #1G

**Production Allocations** 

Allocations for the Hubbell Gas Com B #1G were calculated based on actual production data. Both the Dakota and Mancos formations were put on plunger lift but neither was tested with a compressor. Each zone was tested individually until gas production stabilized or liquid loading occurred.

|        | Gas  |     | Oil  |     | Water |     |
|--------|------|-----|------|-----|-------|-----|
|        | MCFD | %   | BOPD | %   | BWPD  | %   |
| Mancos | 42   | 29% | 2    | 25% | 2     | 66% |
| Dakota | 103  | 71% | 6    | 75% | 1     | 33% |