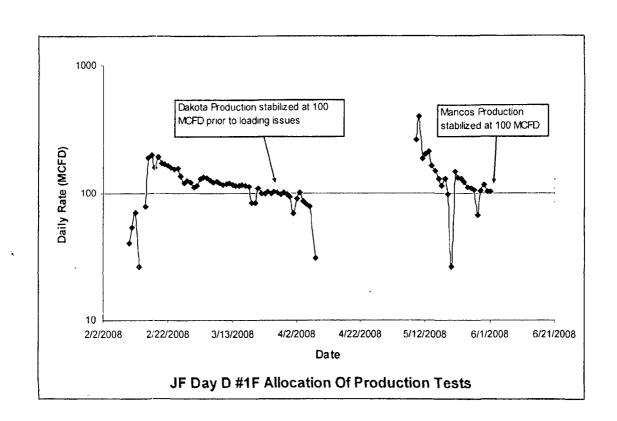

# JE Day D#1F

This well was a new drill that XTO used as a test well to determine allocations for production. The Dakota and Mancos were both artificially lifted by plunger lift and put on compression. Each zones production stabilized at 100 MCFD before liquid loading issues were encountered.

| Production |        |          |        |  |  |  |
|------------|--------|----------|--------|--|--|--|
|            | OIL    | GAS      | WATER  |  |  |  |
| Mancos     | 3 BOPD | 100 MCFD | 2 BWPD |  |  |  |
| Dakota     | 1 BOPD | 100 MCFD | 4 BWPD |  |  |  |