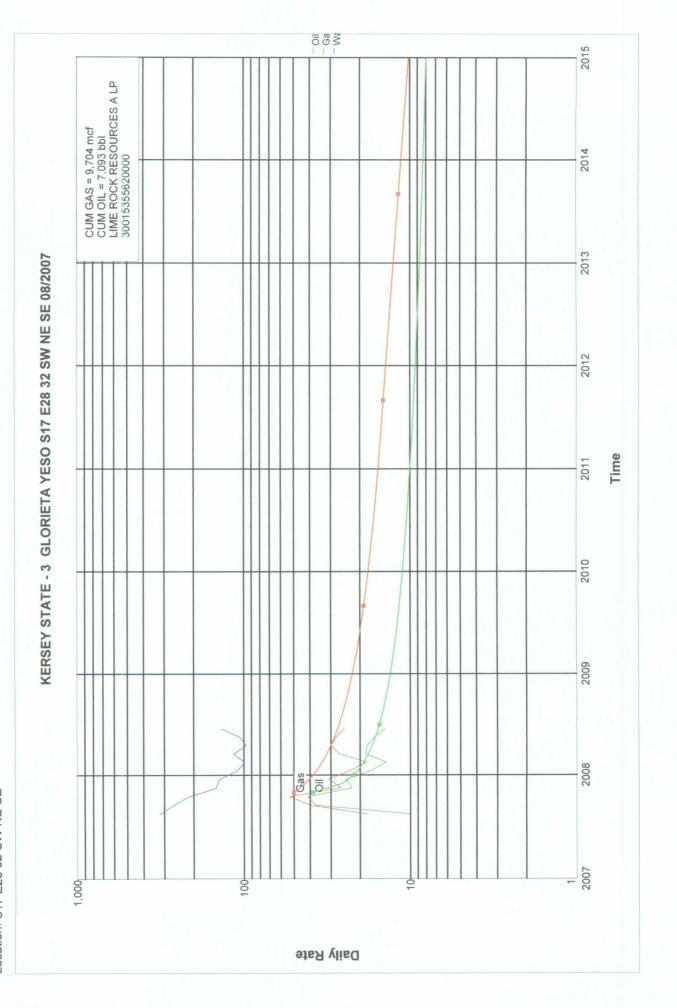

#### **KERSEY STATE #3**

Artesia; Glorieta-Yeso & Artesia; Queen-Grayburg-San Andres I Section 32 T17S R28E 10/25/2008

API#: 30-015-35562

# **Commingle Allocation Calculations**

During workover operations, the <u>new upper zone</u>: <u>Artesia</u>; <u>Queen-Grayburg-San</u> Andres (3230) was tested separately. The new interval was then tested commingled with the existing lower Artesia; Glorieta-Yeso (96830).

|               | New Upper Zone | <b>Both Zones Together</b> |
|---------------|----------------|----------------------------|
| Oil (bbls/d)  | 34             | 46                         |
| Gas (mcf/d)   | 73             | 88                         |
| Water (bbls/d | l) 98          | 178                        |

Lease Name: KERSEY STATE (3) County, ST: EDDY, NM Location: S17 E28 32 SW NE SE

Operator: LIME ROCK RESOURCES A LP Field Name: ARTESIA