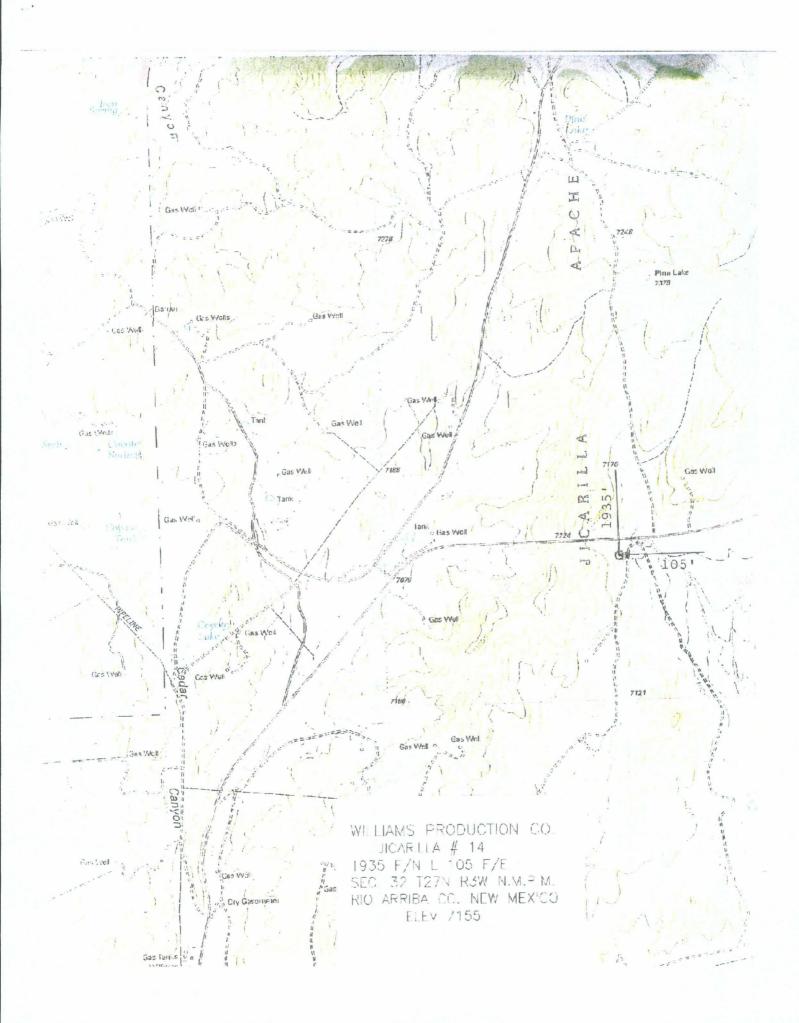

Re: Request for Administrative Approval for Non-Standard Mesa Verde Location Jicarilla 93 #014 API # 30-039-29876 Sec. 32, T27N, R3W 1935' FNL & 105' FEL

Dear Mr. Fesmire:

Williams Production Co., LLC, is requesting administrative approval to construct the Jicarilla 93 #014 as a stand alone Mesaverde in a non-standard location. Pursuant to Order No. R-10987-A, wells drilled on a GPU shall be located not closer than 660 feet to the South and North lines nor closer than 660 feet to the East and West lines of a GPU and not closer than 10 feet to any interior quarter of quarter-quarter section line or subdivision inner boundary. Given these requirements, this location is non-standard to the east by 555 feet.

This surface location was picked due to archeological sites which were identified by the tribal approved archeologist. Please see the signed statement at the bottom of this letter from the Jicarilla Oil & Gas Administration.

Sincerely, Heather Rilev

Regulatory Specialist

Enc.: 1<sup>st</sup> page of APD Plat Topographic map

I, Ken Scott, state that I am the Director of the Jicarilla Oil & Gas Administration and I confirm that this location was chosen based on archeological constraints. I further waive any objections to this non-standard location.