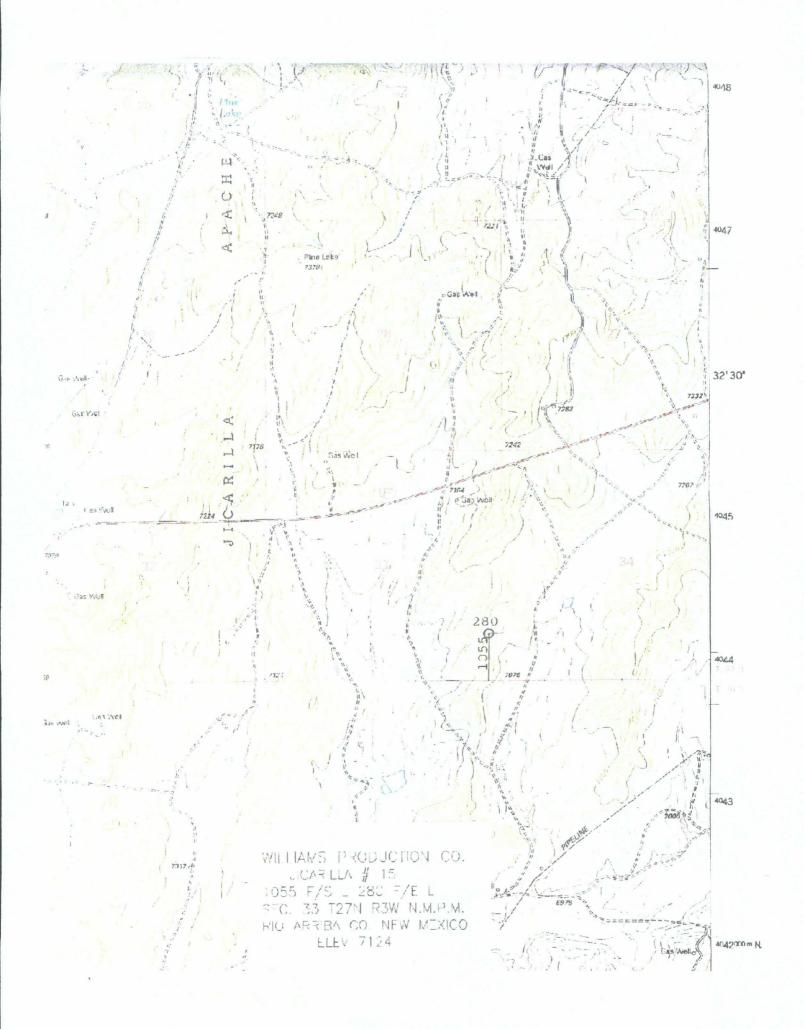

Re: Request for Administrative Approval for Non-Standard Mesa Verde Location

Jicarilla 93 #015 API # 30-039-29810 Sec. 33, T27N, R3W 1055' FSL & 280' FEL

Dear Mr. Fesmire:

Williams Production Co., LLC, is requesting administrative approval to construct the Jicarilla 93 #015 as a stand alone Mesaverde in a non-standard location. Pursuant to Order No. R-10987-A, wells drilled on a GPU shall be located not closer than 660 feet to the South and North lines nor closer than 660 feet to the East and West lines of a GPU and not closer than 10 feet to any interior quarter of quarter-quarter section line or subdivision inner boundary. Given these requirements, this location is non-standard to the east by 380 feet.

The surface location for this well was originally picked in a standard location but had to be moved to avoid a large cut which would be visible from the highway. Please see the signed statement at the bottom of this letter from the Jicarilla Oil & Gas Administration.

The offset section, section 34, T27N, R3W is contained in the same lease, therefore Williams Production Company is the offset operator so this non-standard location will not affect any other operators.

Enc.: 1<sup>st</sup> page of APD

Plat

Topographic map

I, Ken Scott, state that I am the Director of the Jicarilla Oil & Gas Administration and I confirm that this location was chosen based on topographical constraints. I further waive any objections to this non-standard location.