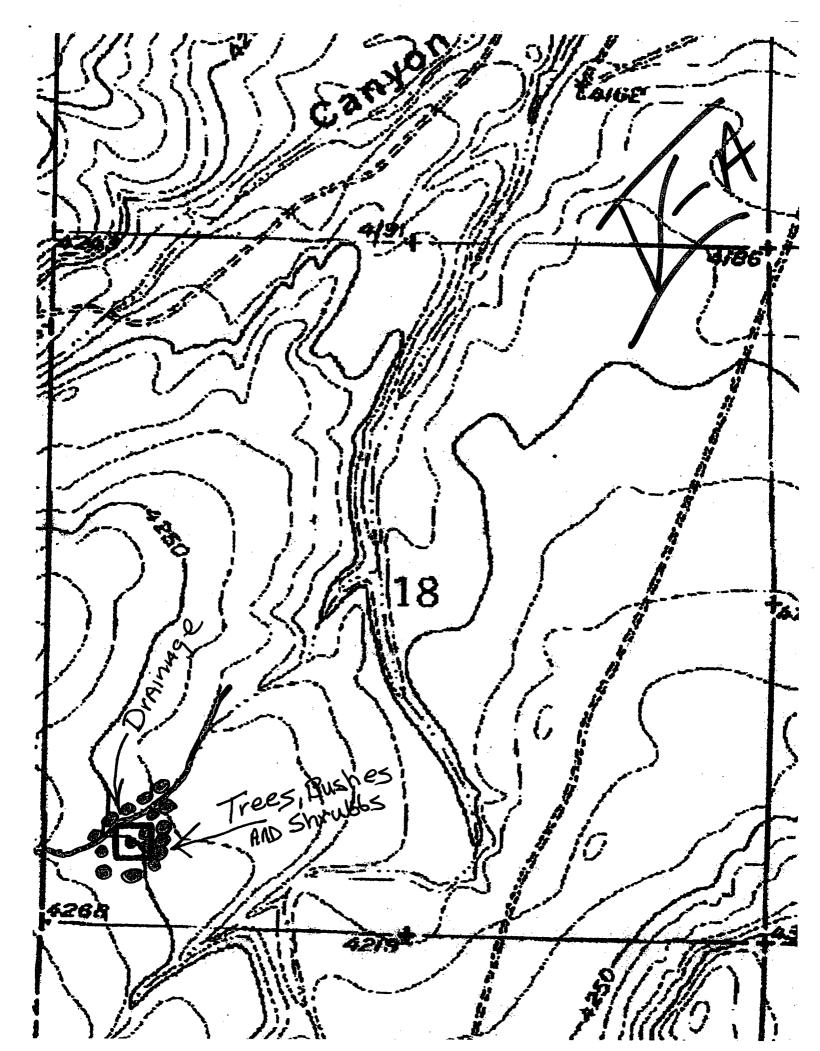

ATTACHED

- A. This information may be shown on the topo map if it does not impair the readability of the map.
- B. The operator should certify that the information is current and correct.

  This information is Correct
- IV. Original or clear copy of topographic map, preferably 7.5 minute quad, showing contours and other mapped features impacting the location, with the following information marked thereon (In order to be able to adequately show all of the necessary surface conditions it may be necessary to enlarge the relevant portion of the topo map to provide room for detail):
  - A. The proposed well location and proration unit;
  - B. An outline of the orthodox drilling windows as provided in the applicable rules for the subject application;
  - C. The location of any wells to any formation within the area of the proration unit and a statement as to whether an existing pad can be used to drill the proposed well;
  - V. An enlargement of the topo map showing the subject area with the applicable additional information:
    - A. Terrain features not shown on the map which make an orthodox location unusable; See V-A ATTACKED
    - B. Proposed access roads and pipelines if they affect the location selection;
    - C. The location of any surface uses which prevent use of a legal location;

N/A

The location of any archeological sites identified in the archeological The location and nature of any other surface conditions which prevent survey; the use of an orthodox location. If archeological sites are a reason for the unorthodox location request, a copy of the archeological survey, or a summary, identifing sites which cannot be disturbed or which must have any disturbance mitigated. In addition, the location of such areas should be marked on the enlarged topo VI. so they can be clearly identified. A narrative report of any on-site inspection of the potential locations. If such on site has resulted in elimination of legal locations due to surface conditions, such information should also be noted on the enlarged topo. VIII. A statement of why directional drilling to reach a legal bottom-hole location An affidavit that notice has been sent to all parties entitled thereto, under is not feasible. the Divisions Rules and Regulations with return receipt cards showing date IX. of receipt of notice. See Attached Green Card that was Sent