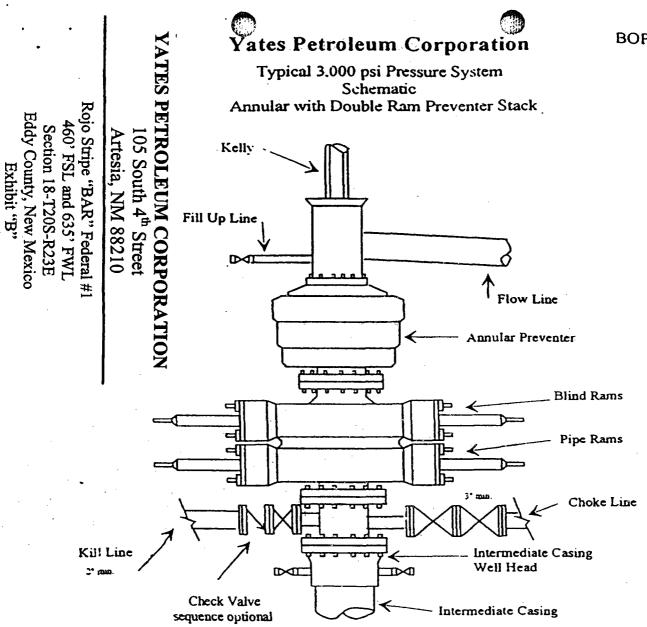

2. The estimated depths at which anticipated water, oil or gas formations are expected to be encountered:

Water:

250'-350'

Oil or Gas: All potential zones.

3. Pressure Control Equipment: BOPE will be installed on the 9 5/8" casing and rated fo 3000 BOP systems will be consistent with API RP 53. Pressure tests will be conducted before drilling out from under all casing strings, which are set and cemented in place Blowout Preventor controls will be installed prior to drilling the surface plug and will remain in use until the well is completed or abandoned. Preventors will be inspected and operated at least daily to ensure good mechanical working order, and this inspection recorded on the daily drilling report. See Exhibit B.

10/28/01

Regulatory Agent

Typical 3,000 psi choke manifold assembly with at least these minimun features

Yates Petroleum Corporation Location Layout for Permian Basin Up to 12,000

-N PHS South Cut NW Corner of Location Down to Stay out of drainage