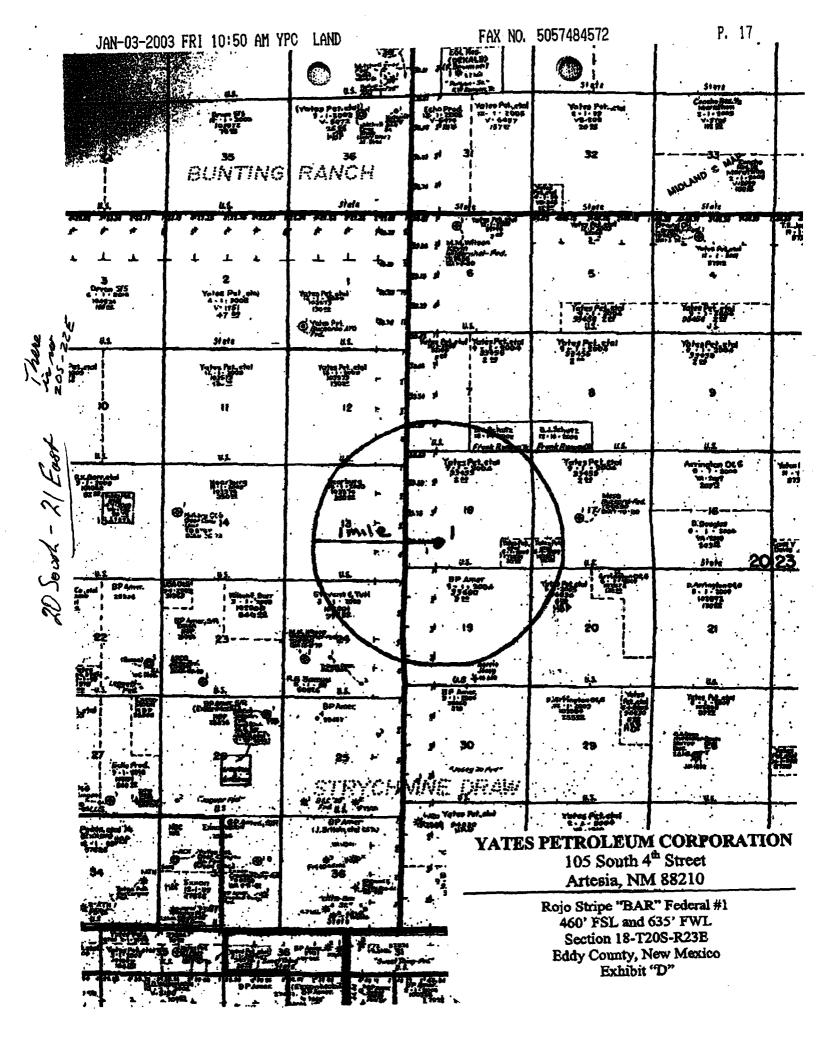

### 3. LOCATION OF EXISTING WELL:

- A. There is no drilling activity within a one-mile radius of the wellsite.
- B. Exhibit D shows existing wells within a one-mile radius of the proposed wellsite.