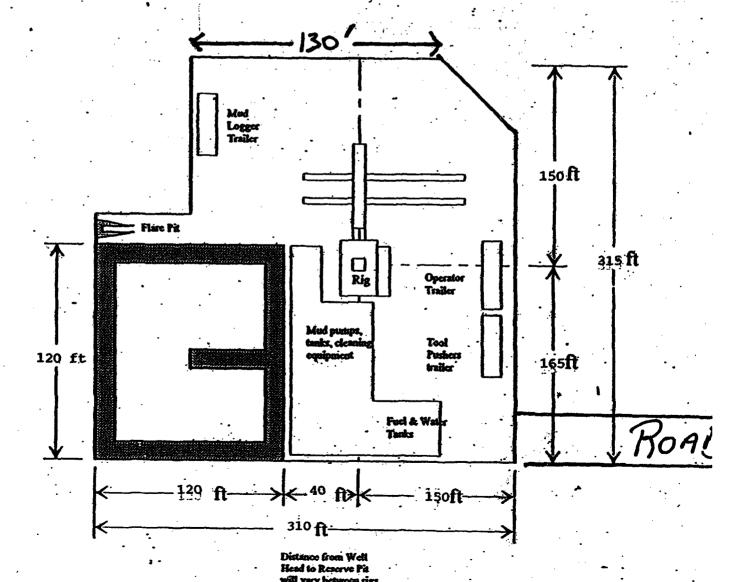

### 9. WELLSITE LAYOUT:

A. Exhibit C shows the relative location and dimensions of the well pad, the reserve pits, the location of the drilling equipment, rig orientation and access road approach.

B. The reserve pits will be plastic lined.

C. A 400' x 400' area has been staked and flagged.