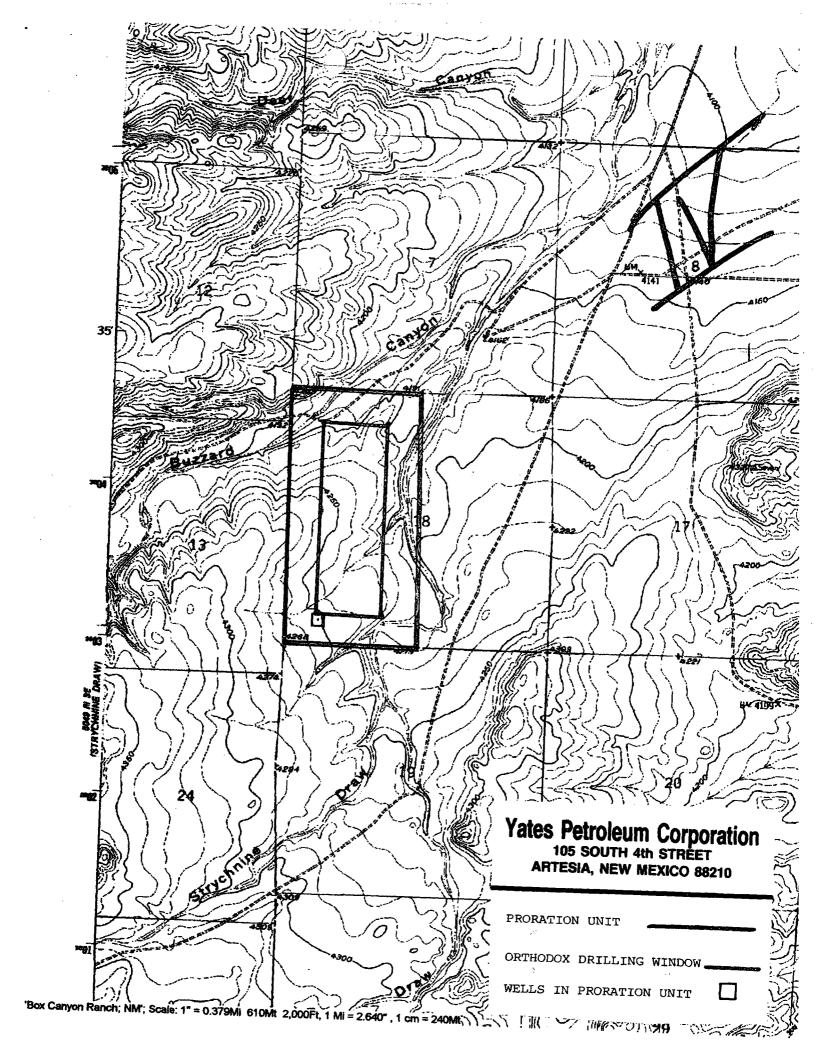

### 1. EXISTING ROADS:

Exhibit A is a portion of the BLM map showing the well and roads in the vicinity of th proposed location. The proposed wellsite is located approximately 42 miles Southwest a Artesia, New Mexico and the access route to the location is indicated in red and green o Exhibit A.

### **DIRECTIONS:**

Go south of Artesia on Highway 285 to Rock Daisy Road (CR-23). Turn west on Roc Daisy Road and go approx. 17.5 miles to Armstrong Road (CR-12). Turn south o Armstrong Road and go 0.5 of a mile to Deer Canyon Road (CR-24). Turn west on Det Canyon Road and go approx. 1.6 miles. Turn left on faint two-track road going south Follow two-track road for approx. 0.5 of a mile to dry hole marker for the Max Wilson # Lynn Wildernhel well. The new road will start here going southeast for approx. 0.4 of mile to the northeast corner of the proposed well location.

### 2. PLANNED ACCESS ROAD:

- A. The proposed new access will go southeast for approximately 0.4 of a mile to the northeast corner of the drilling pad. The road will lie in a north to south direction See attached map.
- B. The new road will be 14 feet in width (driving surface) and will be adequately drained to control runoff and soil erosion.
- C. The new road will be bladed with drainage on one side. Some traffic turnouts will be built.
- D The route of the road is visible.
- E Existing roads will be maintained in the same or better condition.