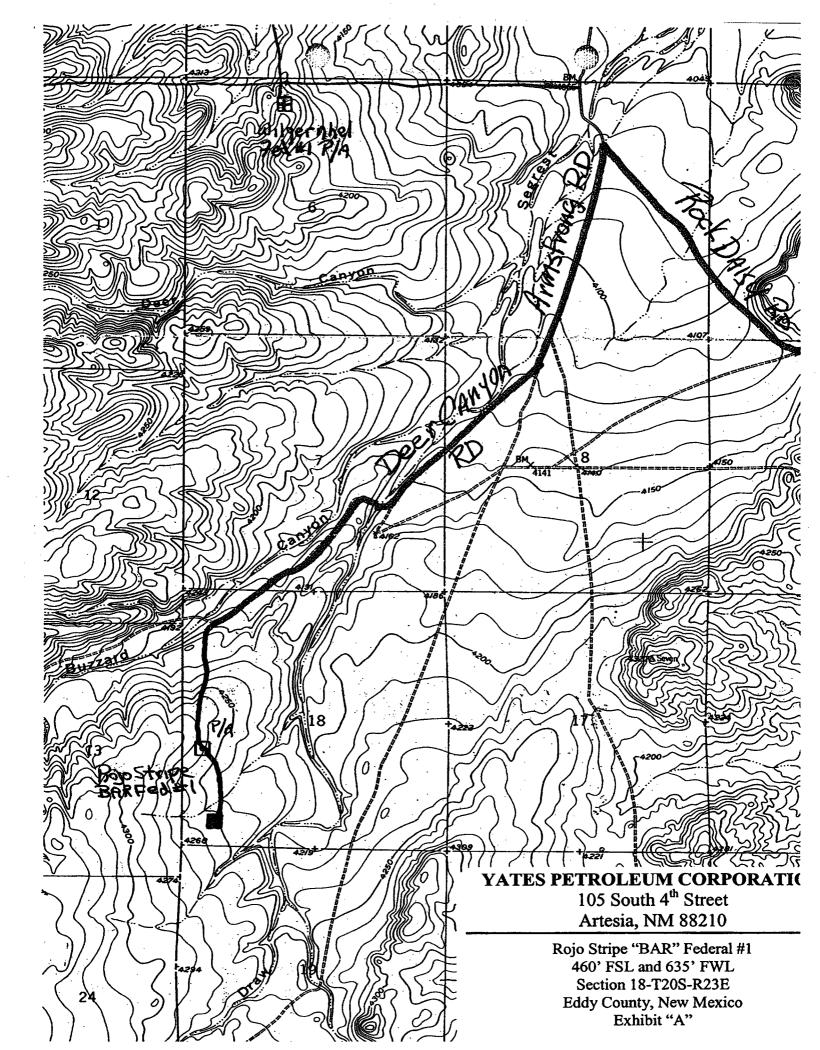

2. The estimated depths at which anticipated water, oil or gas formations are expected to be encountered:

Water:

250'-350'

Oil or Gas: All potential zones.

3. Pressure Control Equipment: BOPE will be installed on the 9 5/8" casing and rated fo 3000 BOP systems will be consistent with API RP 53. Pressure tests will be conducted before drilling out from under all casing strings, which are set and cemented in place Blowout Preventor controls will be installed prior to drilling the surface plug and will remain in use until the well is completed or abandoned. Preventors will be inspected and operated at least daily to ensure good mechanical working order, and this inspection recorded on the daily drilling report. See Exhibit B.