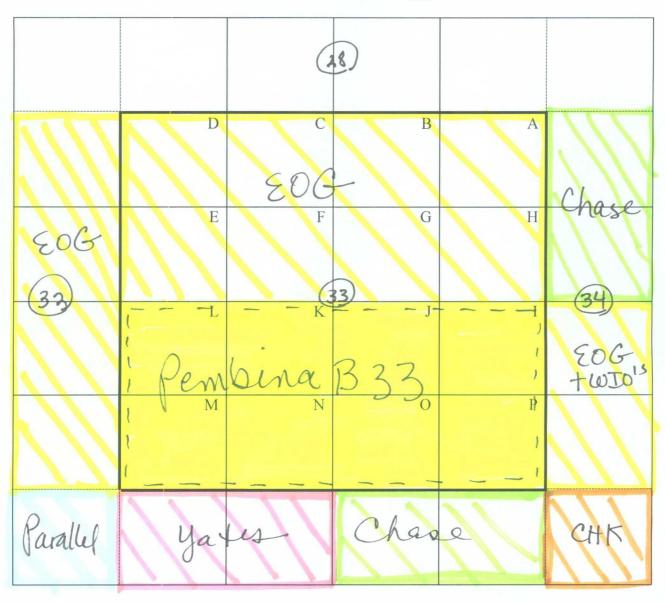

Attached hereto as <u>**Exhibit** A</u> is a copy of Division Form C-102 for this well that shows the proposed surface and bottomhole location of the well.

**Exhibit B** is a map of offset operators around the spacing unit in Section 33. **Exhibit C** is a list of affected parties as defined by Division Rules. As required by Rule 1210, a copy of this application (with attachments) has been sent to those affected parties in accordance with Rule 1207(A)(5) and they have been advised that if they have an objection to this application it must be filed in writing with the Division's Santa Fe office within twenty days from the date this notice was sent.

## Application of EOG Resources, Inc. Simultaneous Dedication of S/2 of Section 33, Township 18 South, Range 23 East, NMPM Eddy County, New Mexico

Chase Oil, Inc. PO Box 1767 Artesia, NM 88211-1767

۰.

COG Operating LLC 350 W. Texas Ave. Suite 1300 Midland, TX 79701

Kaiser-Francis Oil Company PO Box 21468 Tulsa, OK 74121-1468

Parallel Petroleum Corporation Post Office Box 10587 Midland, Texas 79702

Yates Petroleum Corporation 105 South Fourth Street Artesia, New Mexico 88201

Chesapeake Operating Inc. 6100 Western Avenue Okalahoma City, OK 73148

OFFSETS IN SECTION  $\underline{33}$ 