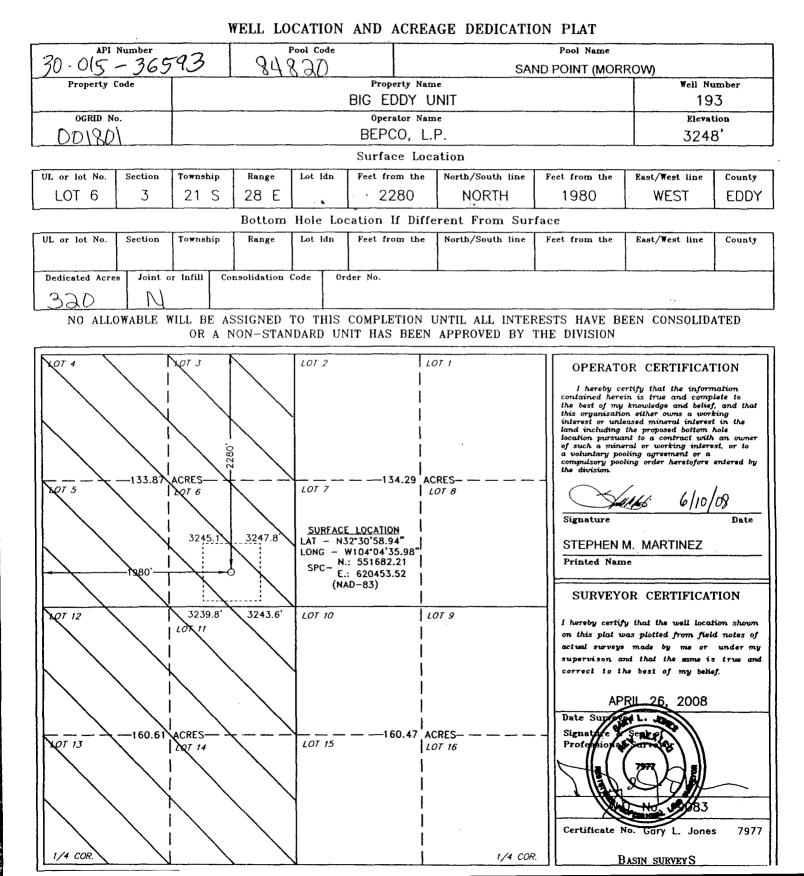

| <u>Well</u> :      | Big Eddy Unit Well No. 193                                   |
|--------------------|--------------------------------------------------------------|
| Location:          | 2280 feet FNL & 1980 feet FWL                                |
| <u>Well unit</u> : | Lots 3-6 and 11-14 of Section 3, Township 21 South, Range 28 |
|                    | East, N.M.P.M., Eddy County, New Mexico (293.36 acres)       |

Applicant will drill the well to test the Morrow formation (Undesignated Sand Point-Morrow Gas Pool). The Morrow is spaced on statewide rules, with 320 acre spacing and wells to be located no closer than 660 feet to a quarter section line nor closer than 10 feet to a quarter-quarter section line. A Form C-102 is attached as Exhibit A.

The location is unorthodox due to topographic reasons. The surface is federally-owned, and the BLM requires operators to minimize surface disturbance. Attached as Exhibit B are plats showing that the proposed well (i) minimizes new lease road which must be built from an existing well, and (ii) locates the wellsite on a flat area, away from areas of higher relief to the north.

All of Section 3 is federal minerals. It is within the Big Eddy Unit, and the acreage in the well unit is committed to the Big Eddy Unit. Exhibit C. The location is internal to the well unit. Therefore, there is no adversely affected interest owner, and notice has not been given to anyone.