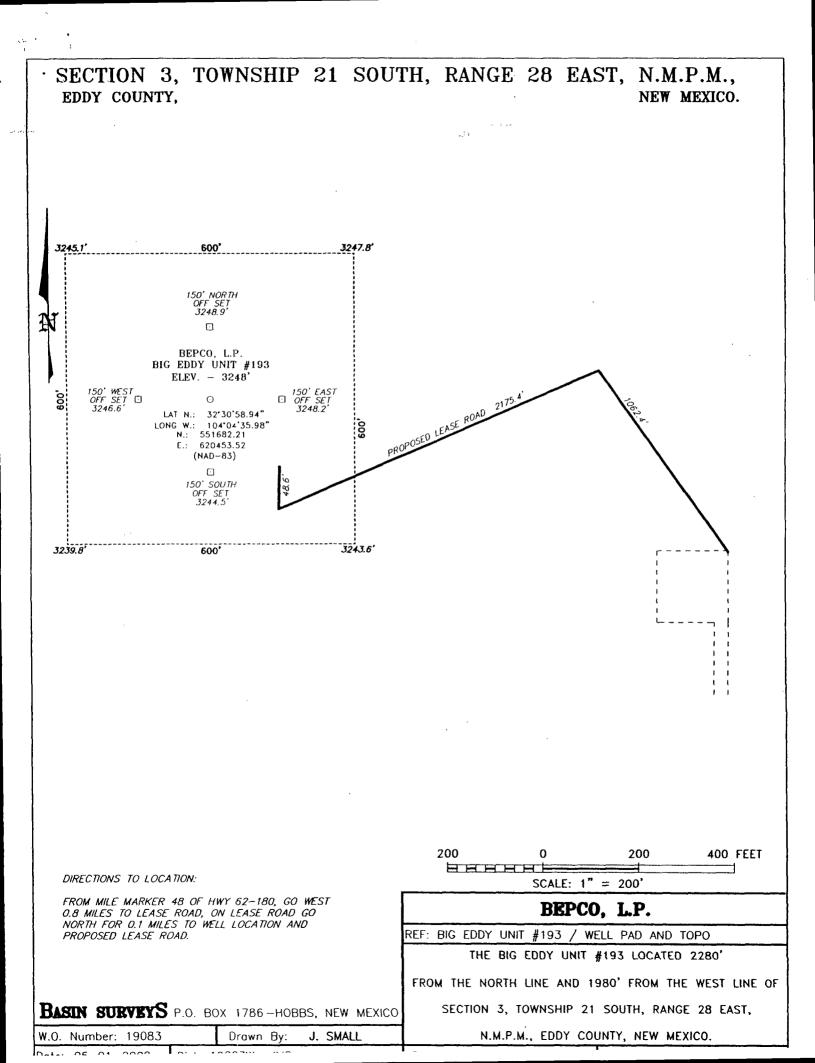

The location is unorthodox due to topographic reasons. The surface is federally-owned, and the BLM requires operators to minimize surface disturbance. Attached as Exhibit B are plats showing that the proposed well (i) minimizes new lease road which must be built from an existing well, and (ii) locates the wellsite on a flat area, away from areas of higher relief to the north.