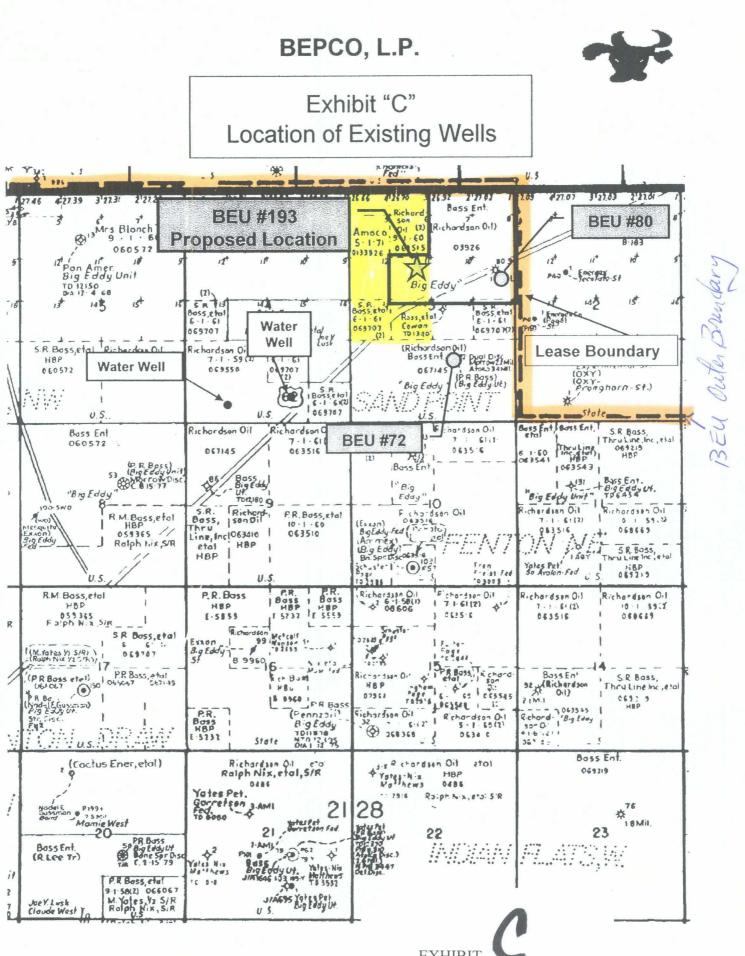

All of Section 3 is federal minerals. It is within the Big Eddy Unit, and the acreage in the well unit is committed to the Big Eddy Unit. Exhibit C. The location is internal to the well unit. Therefore, there is no adversely affected interest owner, and notice has not been given to anyone.