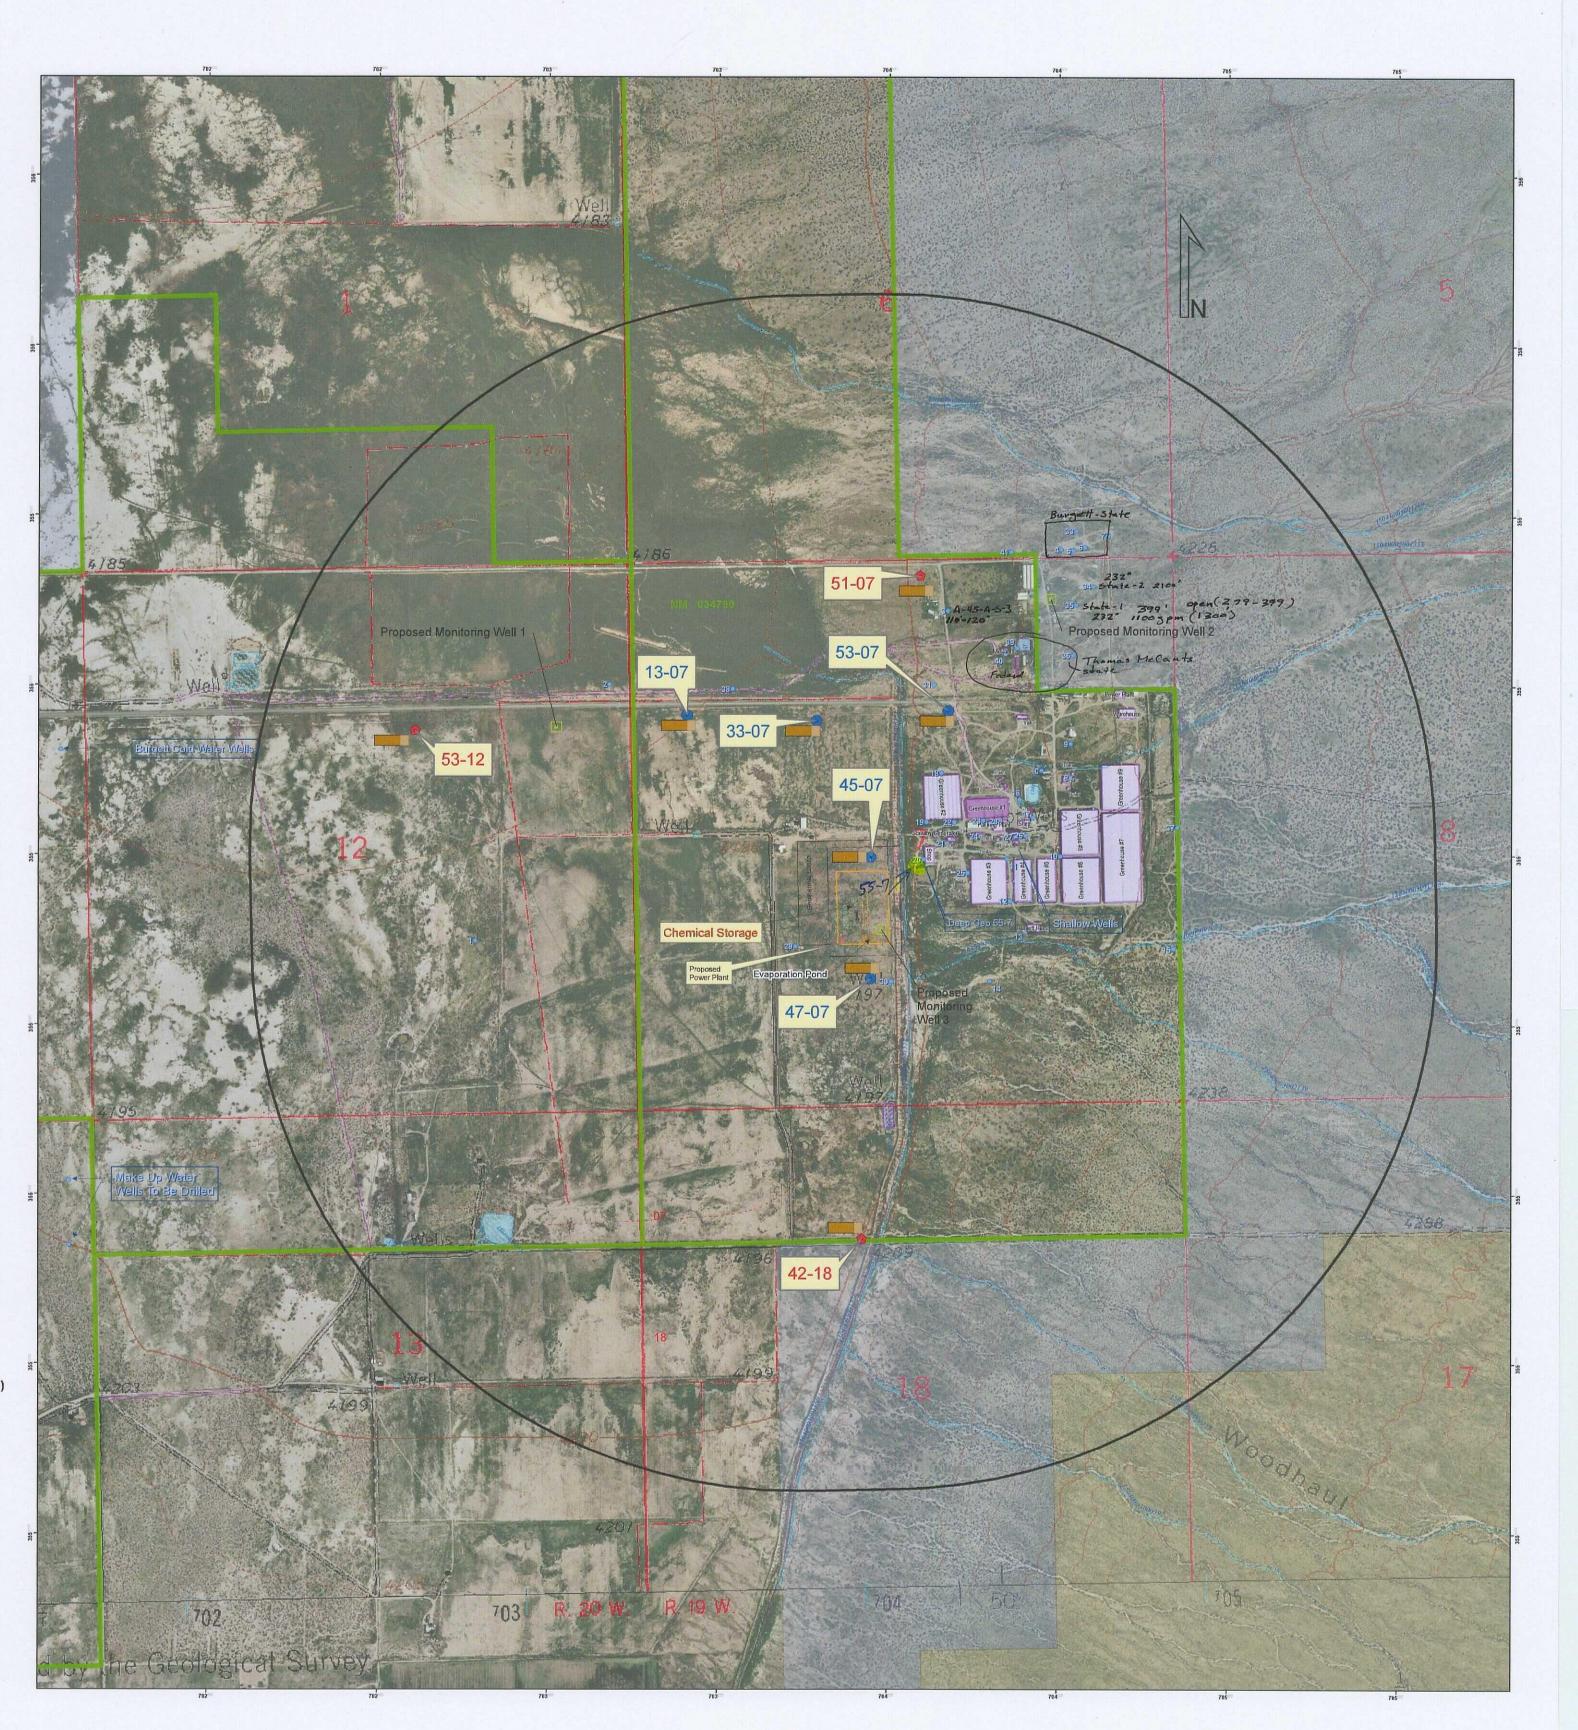

## Lightning Dock Area of Review Animas Valley, NM

WELL # 13-07 Beginning at the southwest corner of Section 7, Township 25 South, Range 19 West, New Mexico Principle Meridian, Hidalgo County, New Mexico; Thence, North, a distance of 3781.0 feet along the west section line; Thence, East, a distance of 530.1 feet to the location of said well.

WELL # 33-07 Beginning at the southwest corner of Section 7, Township 25 South, Range 19 West, New Mexico Principle Meridian, Hidalgo County, New Mexico; Thence, North, a distance of 3721.2 feet along the west section line; Thence, East, a distance of 1789,4 feet to the location of said well.

WELL # 53-07 Beginning at the southwest corner of Section 7, Township 25 South, Range 19 West, New Mexico Principle Meridian, Hidalgo County, New Mexico; Thence, North, a distance of 3775.3 feet along the west section line; Thence, East, a distance of 3052.1 feet to the location of said well.

WELL # 45-07 Beginning at the southwest comer of Section 7, Township 25 South, Range 19 West, New Mexico Principle Meridian, Hidalgo County, New Mexico; Thence, North, a distance of 2510.0 feet along the west section line; Thence, East, a distance of 2428.2 feet to the location of said well.

WELL # 47-07 Beginning at the southwest corner of Section 7, Township 25 South, Range 19 West, New Mexico Principle Meridian, Hidalgo County, New Mexico; Thence, North, a distance of 1219.1 feet along the west section line; Thence, East, a distance of 2266.3 feet to the location of said well.

WELL # 42-18 Beginning at the northwest corner of Section 18, Township 25 South, Range 19 West, New Mexico Principle Meridian, Hidalgo County, New Mexico; Thence, South, a distance of 1307.0 feet along the west section line; Thence, East, a distance of 2123.1 feet to the location of said well.

WELL # 53-12 Beginning at the northeast corner of Section 12, Township 25 South, Range 20 West New Mexico Principle Meridian, Hidalgo County, New Mexico; Thence, South, a distance of 1574.8 feet along the east section line; Thence, West, a distance of 2085.6 feet to the location of said well.

WELL # 51-07 Beginning at the northeast corner of Section 07, Township 25 South, Range 19 West, New Mexico Principle Meridian, Hidalgo County, New Mexico; Thence, South, a distance of 159.2 feet along the east section line; Thence, West, a distance of 2406.8 feet to the location of said well.

Wells Number Description HP-Home Heating-Federal Exploratory Well-Federal Exploratory Well-Federal Americulture Well-Federal Well No. 1-State-Burgett Well No. 5-State-Burgett Well No. 4-State-Burgett Well No. 3-State-Burgett HP-Home Heating-Federal HP-Home Heating-Federal Metered Production Well (No. 6 Well) - Federal Metered Production Well (No. 3 East) - Federal 12 HP-Greenhouse Heating-Federal HP-Home Heating-Federal 13 Exploratory Well-Federal 14 Abandoned Well-Federal Metered Prod. Well (No. 1 Disc. Well) - Federal Abandoned Well-Federal Metered Production Well (No. 2 Well) - Federal 18 Abandoned Well-Federal 20 Deep Exploratory Well (55-7) - Federal HP-Home Heating-Federal 21 22 Abandoned Well-Federal Washing Well-Federal 23 HP-Home Heating-Federal 24 Metered Production Well (No. 3 West) - Federal 25 Abandoned Well-Federal 26 Abandoned Well-Federal 27 HP-Packing Plant-Federal 28 Exploratory Well (36-7) - Federal 29 Irrigation Well - Private 30 Exploratory Well (52-7) - Federal 31 32 Vacant Well No. 7 State - Burgett 33 State Well - Americulture 34 35 State Well - Americulture 36 State Well - McCants 37 Abandoned Well - State 38 Exploratory Well (12-7) - Federal 39 McCants Well - Federal 40 McCants Well Home Heating - Federal 41 McCants Well Home Heating - Federal Proposed Wells Well Pits 80' x 100" Injection Reserve Pits 250' x 100' 

Production Proposed Monitoring Wells Project Area 1 Mile Buffer (Geothermal Lease) **Geothermal Lease Proposed Power Plant Building Footprints** Raser Federal Geothermal Lease Bureau of Land Management Private State Coordinate System: UTM Zone 12 NAD83 0.2 0.3 0.4 Miles 0.1 0.25 0.5 0.75 Km