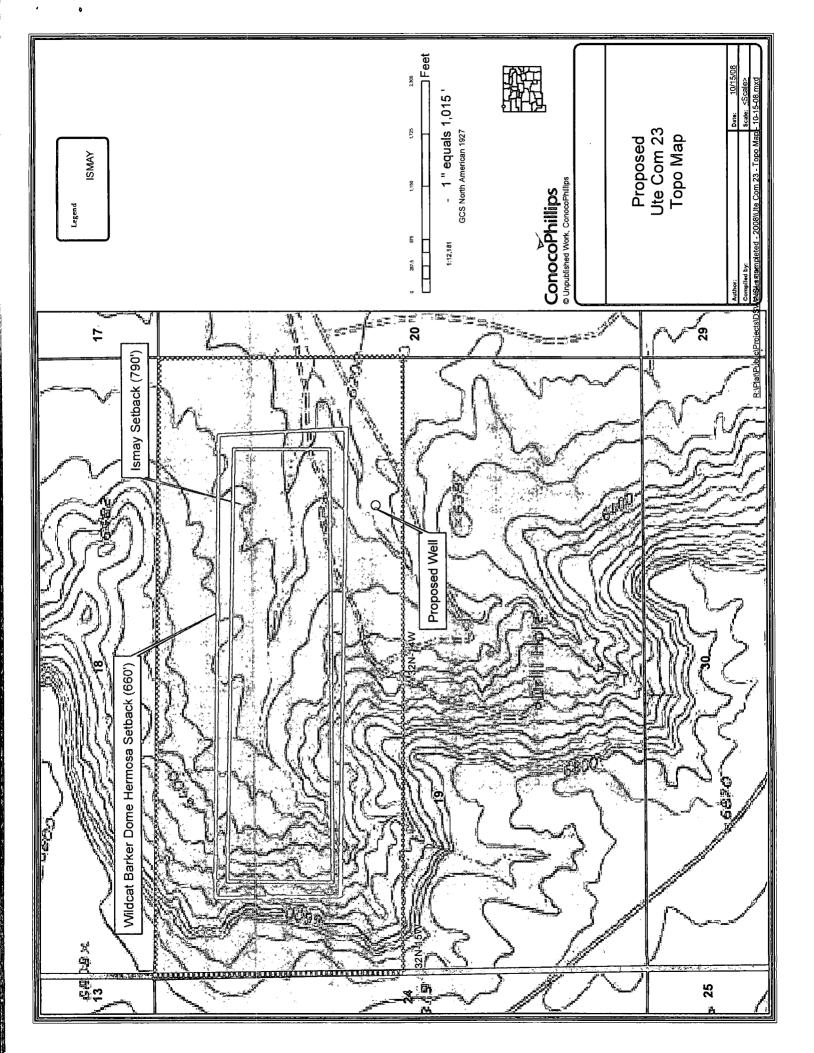

Re: Amendment to NSL-3893 dated 11/3/1997

Dear Mr. Ezeanyim:

Burlington Resources is applying for administrative approval of a non-standard gas well location for Barker Dome Ismay and WC Barker Dome Hermosa formations. Ute Com #23 is a Barker Dome-Desert Creek well that we plan on recompleting into the Barker Dome Ismay, WC Barker Dome Hermosa zones. The Barker Dome Ismay is considered non-standard since it is less than 790' from the section line as per R-46-A and the WC Barker Dome Hermosa zone is considered NSL because it is less than 660' as per statewide spacing for wildcats under Rule 104. Both zones are located in the curved portion of the directional drilled wellbore just above TD and the footages of the zones to be completed show to be outside the footages allowable for a standard location.

On August 7, 1997 Burlington requested approval for the Desert Creek Pool from the NMOCD for non-standard bottomhole location approval (NSL) for the Ute Com 23 in the Barker Dome-Desert Creek pool. NSL approval was granted on November 3, 1997 as per Order NSL-3893 (see copy attached).

The reason the well was completed as a non-standard well was due to the well being recompleted by sidetracking off the vertical portion of said wellbore. Drilling a high angle/horizontal wellbore was to further develop the Barker Dome-Desert Creek Pool whereby the subsurface location was within a producing area that was considered to unorthodox. There was a geological/technical interpretation submitted with the original application that indicated a high angle/horizontal wellbore drilled to an intended bottomhole location 2594 feet from the North line and 1298 feet from the east line (Unit H) of said Section 19 within the Desert Creek formation would serve to avoid possible wellbore damage that exists in the original vertical wellbore and to intersect the naturally occurring fractures within the Desert Creek formation.

The Barker Dome Ismay and the Barker Dome Hermosa has standard spacing units of 160 acres, encompassing the NE/4 of Section 19. Attached to help you make your decision are the following:

Original NOI for the sidetrack of the Ute Com 23 into the Barker Dome Desert Creek C102 (plats) for the Barker Dome Ismay and WC Barker Dome Hermosa Off-set operator plat Copy of original NSL - 3893 approval on Barker Dome Desert Creek

All of the surrounding sections thereto Section 8, 9, 10, 15, 17, 20, 21 & 22 of Township 32N, Range 14 West, San Juan County New Mexico are including in a single Ute Mountain Ute tribe lease (Lease I-22-IND-2772) in which Burlington is the operator, therefore, there are no affected offset operators other than themselves. If there is anything else that will be needed please call me at 505-326-9518. Thank you for considering this application.