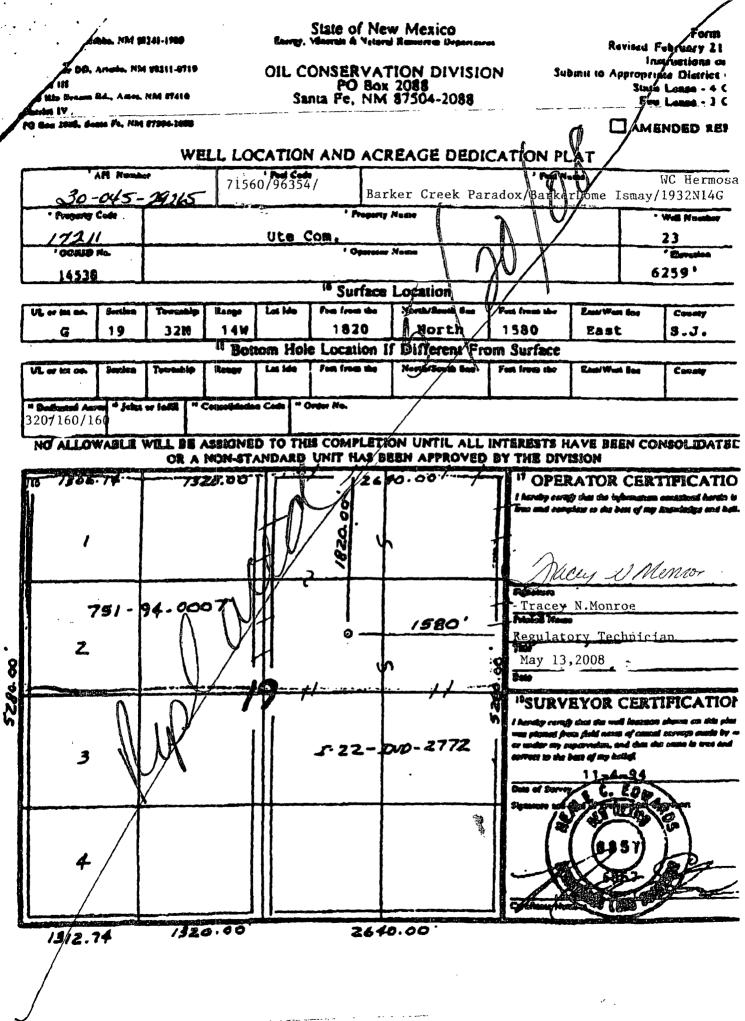

Re: Amendment to NSL-3893 dated 11/3/1997

Dear Mr. Ezeanyim:

Burlington Resources is applying for administrative approval of a non-standard gas well location for Barker Dome Ismay and WC Barker Dome Hermosa formations. Ute Com #23 is a Barker Dome-Desert Creek well that we plan on recompleting into the Barker Dome Ismay, WC Barker Dome Hermosa zones. The Barker Dome Ismay is considered non-standard since it is less than 790' from the section line as per R-46-A and the WC Barker Dome Hermosa zone is considered NSL because it is less than 660' as per statewide spacing for wildcats under Rule 104. Both zones are located in the curved portion of the directional drilled wellbore just above TD and the footages of the zones to be completed show to be outside the footages allowable for a standard location.

On August 7, 1997 Burlington requested approval for the Desert Creek Pool from the NMOCD for non-standard bottomhole location approval (NSL) for the Ute Com 23 in the Barker Dome-Desert Creek pool. NSL approval was granted on November 3, 1997 as per Order NSL-3893 (see copy attached).

The Barker Dome Ismay and the Barker Dome Hermosa has standard spacing units of 160 acres, encompassing the NE/4 of Section 19. Attached to help you make your decision are the following:

Original NOI for the sidetrack of the Ute Com 23 into the Barker Dome Desert Creek C102 (plats) for the Barker Dome Ismay and WC Barker Dome Hermosa Off-set operator plat Copy of original NSL - 3893 approval on Barker Dome Desert Creek