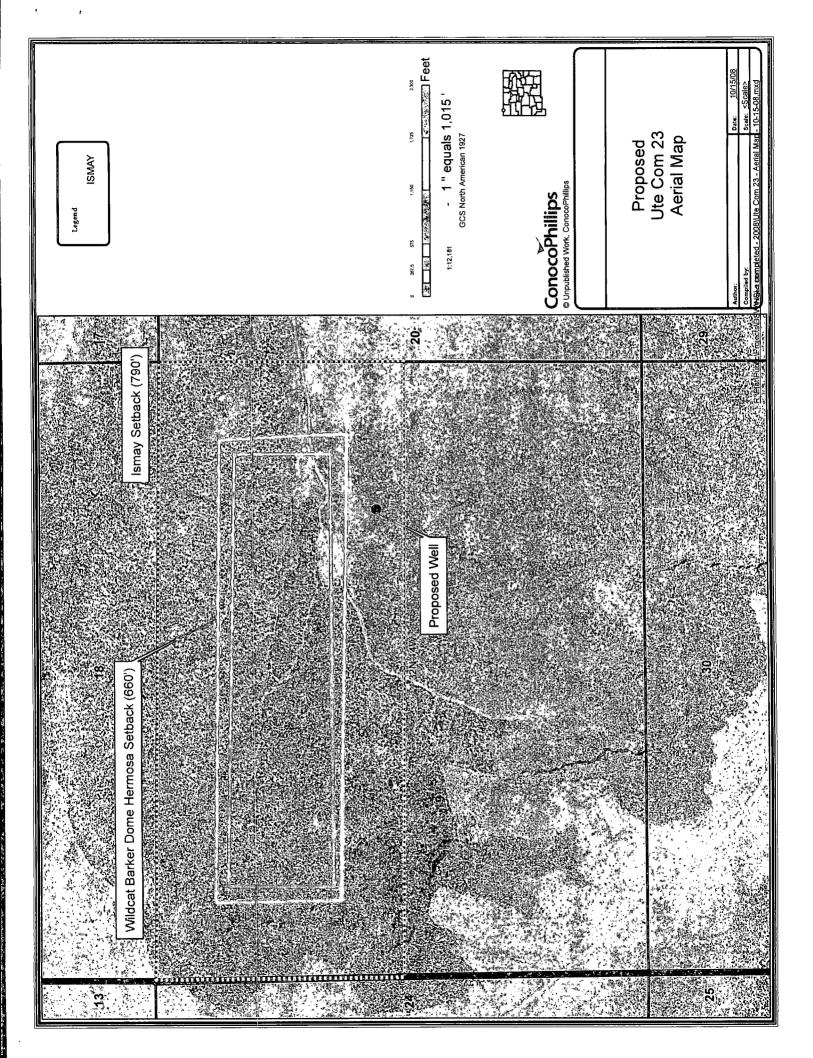

Re: Amendment to NSL-3893 dated 11/3/1997

Dear Mr. Ezeanyim:

Burlington Resources is applying for administrative approval of a non-standard gas well location for Barker Dome Ismay and WC Barker Dome Hermosa formations. Ute Com #23 is a Barker Dome-Desert Creek well that we plan on recompleting into the Barker Dome Ismay, WC Barker Dome Hermosa zones. The Barker Dome Ismay is considered non-standard since it is less than 790' from the section line as per R-46-A and the WC Barker Dome Hermosa zone is considered NSL because it is less than 660' as per statewide spacing for wildcats under Rule 104. Both zones are located in the curved portion of the directional drilled wellbore just above TD and the footages of the zones to be completed show to be outside the footages allowable for a standard location.

The reason the well was completed as a non-standard well was due to the well being recompleted by sidetracking off the vertical portion of said wellbore. Drilling a high angle/horizontal wellbore was to further develop the Barker Dome-Desert Creek Pool whereby the subsurface location was within a producing area that was considered to unorthodox. There was a geological/technical interpretation submitted with the original application that indicated a high angle/horizontal wellbore drilled to an intended bottomhole location 2594 feet from the North line and 1298 feet from the east line (Unit H) of said Section 19 within the Desert Creek formation would serve to avoid possible wellbore damage that exists in the original vertical wellbore and to intersect the naturally occurring fractures within the Desert Creek formation.