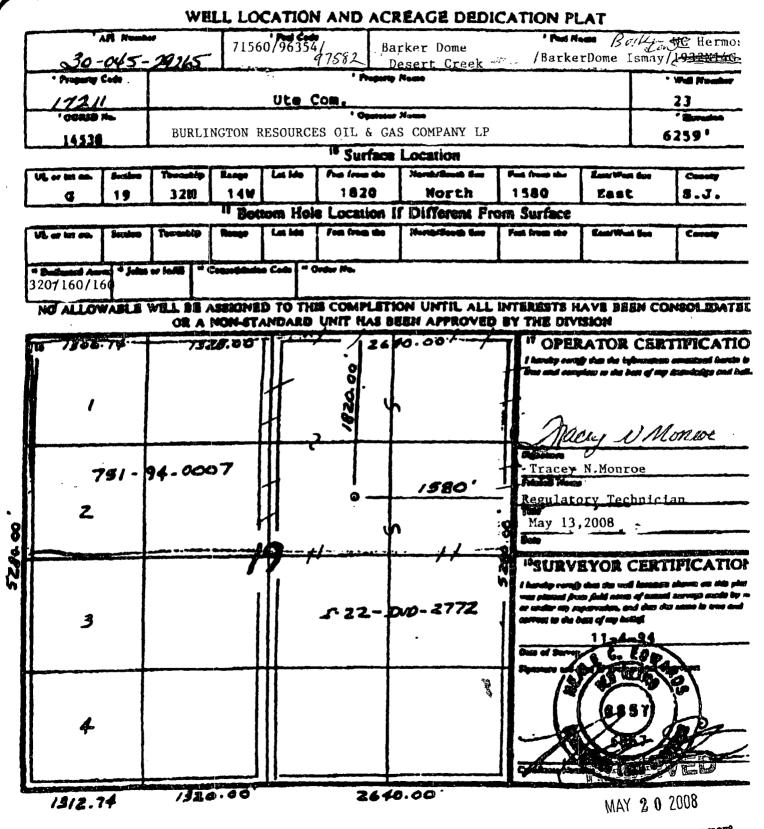

Re: Amendment to NSL-3893 dated 11/3/1997

Dear Mr. Ezeanyim:

Burlington Resources is applying for administrative approval of a non-standard gas well location for Barker Dome Ismay and WC Barker Dome Hermosa formations. Ute Com #23 is a Barker Dome-Desert Creek well that we plan on recompleting into the Barker Dome Ismay, WC Barker Dome Hermosa zones. The Barker Dome Ismay is considered non-standard since it is less than 790' from the section line as per R-46-A and the WC Barker Dome Hermosa zone is considered NSL because it is less than 660' as per statewide spacing for wildcats under Rule 104. Both zones are located in the curved portion of the directional drilled wellbore just above TD and the footages of the zones to be completed show to be outside the footages allowable for a standard location.

On August 7, 1997 Burlington requested approval for the Desert Creek Pool from the NMOCD for non-standard bottomhole location approval (NSL) for the Ute Com 23 in the Barker Dome-Desert Creek pool. NSL approval was granted on November 3, 1997 as per Order NSL-3893 (see copy attached).

The Barker Dome Ismay and the Barker Dome Hermosa has standard spacing units of 160 acres, encompassing the NE/4 of Section 19. Attached to help you make your decision are the following:

Original NOI for the sidetrack of the Ute Com 23 into the Barker Dome Desert Creek C102 (plats) for the Barker Dome Ismay and WC Barker Dome Hermosa Off-set operator plat Copy of original NSL - 3893 approval on Barker Dome Desert Creek