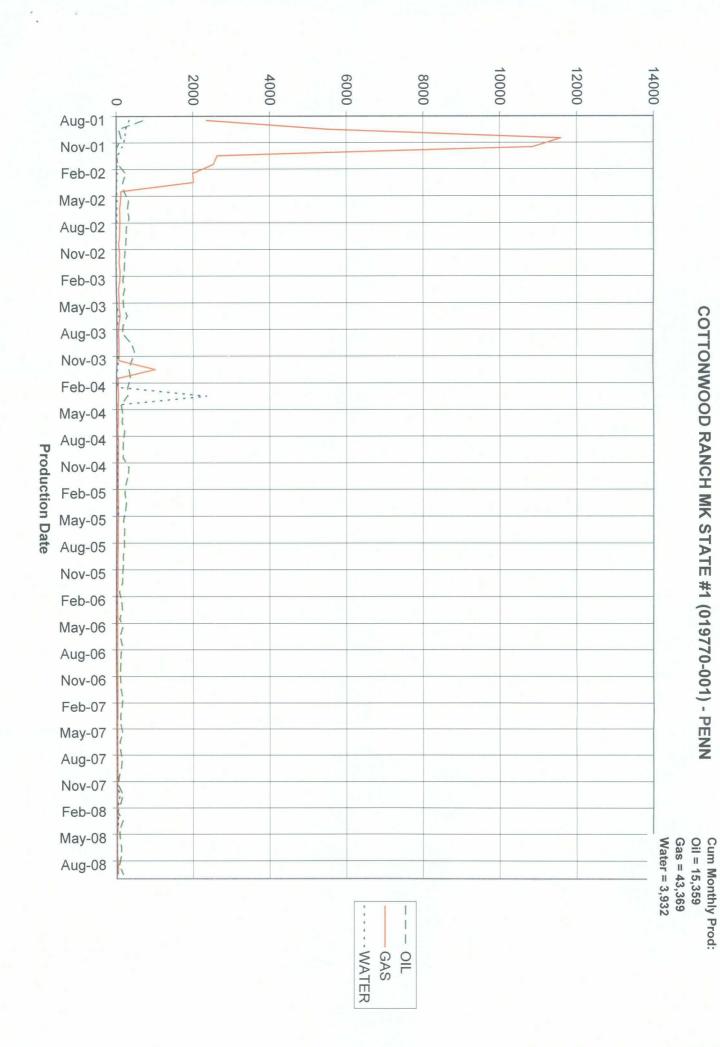

X Yes \_\_\_\_No

| Yates Petroleum Corporation                                                                                                                                                                                                                           | 105                                                                                                                         | South Forth Street, Artesia, NM                                                      | 88210                                     |
|-------------------------------------------------------------------------------------------------------------------------------------------------------------------------------------------------------------------------------------------------------|-----------------------------------------------------------------------------------------------------------------------------|--------------------------------------------------------------------------------------|-------------------------------------------|
| Operator                                                                                                                                                                                                                                              | A                                                                                                                           | ddress DA-C-                                                                         | -4123                                     |
| Cottonwood Ranch MK State                                                                                                                                                                                                                             | 1 Unit B - Section 36                                                                                                       | - 6S-25E                                                                             | Chaves                                    |
| ease                                                                                                                                                                                                                                                  | Well No. Unit Lette                                                                                                         | er-Section-Township-Range                                                            | County                                    |
| OGRID No.025575 Property Code                                                                                                                                                                                                                         | 018669 API No. <u>30-0</u>                                                                                                  | 05-60615 Lease Type:                                                                 | Federal X State Fee                       |
| DATA ELEMENT                                                                                                                                                                                                                                          | UPPER ZONE                                                                                                                  | INTERMEDIATE ZONE                                                                    | LOWER ZONE                                |
| Pool Name                                                                                                                                                                                                                                             | Pecos Slope; Abo (Gas)                                                                                                      |                                                                                      | Languaged Cottonwood Ranch;<br>Penn (Gas) |
| Pool Code                                                                                                                                                                                                                                             | 82730                                                                                                                       |                                                                                      | 97402                                     |
| Top and Bottom of Pay Section (Perforated or Open-Hole Interval)                                                                                                                                                                                      | 3,809-3,824'                                                                                                                |                                                                                      | 5,052-5,5,060'                            |
| Method of Production<br>(Flowing or Artificial Lift)                                                                                                                                                                                                  | Artificial Lift                                                                                                             |                                                                                      | Artificial Lift                           |
| Bottomhole Pressure (Note: Pressure data will not be required if the bottom perforation in the lower zone is within 150% of the depth of the top perforation in the upper zone)                                                                       |                                                                                                                             |                                                                                      |                                           |
| Oil Gravity or Gas BTU<br>(Degree API or Gas BTU)                                                                                                                                                                                                     | 1050 BTU                                                                                                                    |                                                                                      | 1080 BTU                                  |
| Producing, Shut-In or<br>New Zone                                                                                                                                                                                                                     | Producing                                                                                                                   |                                                                                      | Producing                                 |
| Date and Oil/Gas/Water Rates of Last Production. (Note: For new zones with no production history, applicant shall be required to attach production estimates and supporting data.)                                                                    | Date: 9/08<br>Rates: 0 Oil<br>0 Water<br>24 Gas                                                                             |                                                                                      | Date: 9/08. Rates: 6 Oil 0 Water 1 Gas    |
| Fixed Allocation Percentage (Note: If allocation is based upon something other than current or past production, supporting data or explanation will be required.)                                                                                     | Oil Gas<br>0% 96%                                                                                                           |                                                                                      | Oil Gas<br>100% 4%                        |
|                                                                                                                                                                                                                                                       | ADDITIO                                                                                                                     | ONAL DATA                                                                            |                                           |
| re all working, royalty and overriding foot, have all working, royalty and ove                                                                                                                                                                        | royalty interests identical in all c                                                                                        | commingled zones?                                                                    | YesX_No<br>YesX_No                        |
| are all produced fluids from all commin                                                                                                                                                                                                               |                                                                                                                             |                                                                                      | Yes X No                                  |
| fill commingling decrease the value of                                                                                                                                                                                                                | •                                                                                                                           |                                                                                      | Yes NoX_                                  |
|                                                                                                                                                                                                                                                       |                                                                                                                             |                                                                                      | 1 es NoA_                                 |
| this well is on, or communitized with,<br>the United States Bureau of Land Ma                                                                                                                                                                         |                                                                                                                             |                                                                                      | Yes No                                    |
| MOCD Reference Case No. applicable                                                                                                                                                                                                                    | e to this well:                                                                                                             |                                                                                      |                                           |
| cttachments:  C-102 for each zone to be commingly Production curve for each zone for a For zones with no production history Data to support allocation method of Notification list of working, royalty Any additional statements, data or definition. | It least one year. (If not available<br>y, estimated production rates and<br>r formula.<br>and overriding royalty interests | e, <u>attach</u> explanation.)<br>I supporting data.<br>for uncommon interest cases. |                                           |
|                                                                                                                                                                                                                                                       | PRE-APPR                                                                                                                    | OVED POOLS                                                                           |                                           |
| If application is t                                                                                                                                                                                                                                   | o establish Pre-Approved Pools,                                                                                             | the following additional information w                                               | ill be required:                          |
| ist of other orders approving downhole<br>ist of all operators within the proposed<br>roof that all operators within the propo<br>ottomhole pressure data.                                                                                            | Pre-Approved Pools                                                                                                          | • •                                                                                  | ,                                         |
| /                                                                                                                                                                                                                                                     | .1/)//                                                                                                                      | the best of my knowledge and beli<br>Operations Engineer DATE 11/24                  |                                           |
| YPE OR PRINT NAME Margreti                                                                                                                                                                                                                            |                                                                                                                             |                                                                                      | 1/00                                      |
| ILE OK PKIMI NAME Margret                                                                                                                                                                                                                             | ie nouer 1                                                                                                                  | ELEPHONE NO. (505) 748-4165                                                          |                                           |