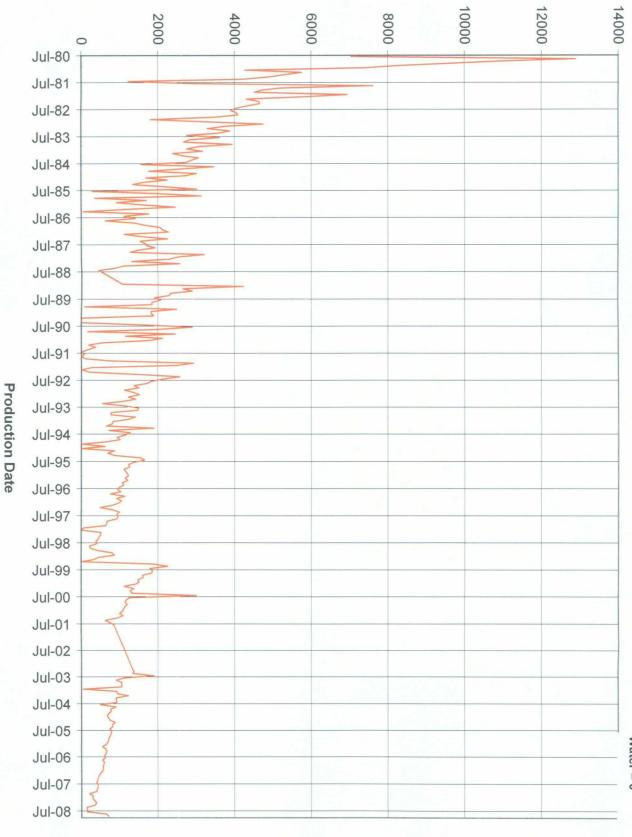

# COTTONWOOD RANCH MK STATE #1 (019770-001) - ABO

--- OIL

GAS WATER

The gas production has declined to a level that it needs artificial help to unload the well. We want to put the well on pump and continue producing it with a pumping unit. The pump has to be placed below the bottom perfs to maximize production and avoid gas interference.