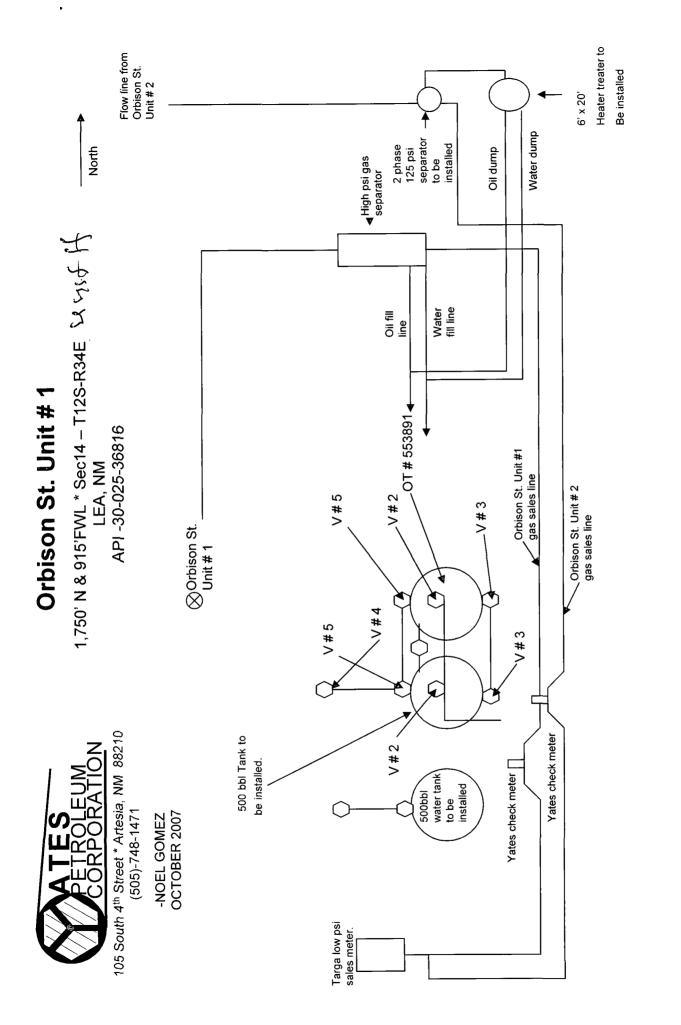

1ez QQ SIGNATURE:

| Submit 3 Copies To Appropriate District Office                                                                            | State of New M                                  | oviao                             |                             | Form C-103                            |
|---------------------------------------------------------------------------------------------------------------------------|-------------------------------------------------|-----------------------------------|-----------------------------|---------------------------------------|
| District I                                                                                                                | Energy, Minerals and Nat                        |                                   |                             | Revised March 25, 1999                |
| 1625 N. French Dr., Hobbs, NM 88240<br>District II                                                                        | Energy, white als and Nati                      |                                   | WELL API NO.                |                                       |
| 1301 W. Grand Ave., Artesia, NM 88210<br>District III                                                                     | OIL CONSERVATION                                | N DIVISION                        | 30-025-36816                |                                       |
| 1000 Rio Brazos Rd., Aztec, NM 87410                                                                                      | 1220 South St. Fra                              | ncis Dr.                          | 5. Indicate Type o<br>STATE |                                       |
| <u>District IV</u><br>1220 S. St. Francis Dr., Santa Fe, NM 87505                                                         | Santa Fe, NM 8                                  |                                   |                             | Jas Lease No.                         |
|                                                                                                                           |                                                 |                                   | VO-5874                     | <i>Jus Deuse</i> 1(0.                 |
|                                                                                                                           | ICES AND REPORTS ON WELLS                       |                                   | 7. Lease Name or            | Unit Agreement Name:                  |
| (DO NOT USE THIS FORM FOR PROPOSALS TO D<br>USE "APPLICATION FOR PERMIT" (FORM C-101)                                     |                                                 | DIFFERENT RESERVOIR.              |                             |                                       |
| 1. Type of Well:                                                                                                          |                                                 |                                   | Orbison State Unit          | t                                     |
| Oil Well 🔲 Gas Well 🛛 Other                                                                                               |                                                 |                                   |                             |                                       |
| 2. Name of Operator                                                                                                       |                                                 |                                   | 8. Well No.                 |                                       |
| Yates Petroleum Corporation           3. Address of Operator                                                              |                                                 |                                   | 9. Pool name or W           | Vildcat                               |
| 105 South Fourth Street, Artesia, NM 882                                                                                  | 10                                              |                                   | Four Lakes: Austin          |                                       |
| 4. Well Location                                                                                                          |                                                 |                                   |                             |                                       |
| Unit Letter H : 1750'f                                                                                                    | eet from the _North line and _915'              | feet from the East                | line                        |                                       |
|                                                                                                                           |                                                 |                                   |                             |                                       |
| Section 14                                                                                                                | Township 12S Range                              |                                   | PM Lea Count                | ty                                    |
|                                                                                                                           | 10. Elevation (Show whether DR, 1               | KKB, KI, GK, etc.)                |                             |                                       |
| 11. Che                                                                                                                   | eck Appropriate Box to Indicate                 | Nature of Notice. Re              | port or Other Data          |                                       |
| NOTICE OF INT                                                                                                             |                                                 |                                   | JBSEQUENT RE                |                                       |
| PERFORM REMEDIAL WORK                                                                                                     | PLUG AND ABANDON                                | REMEDIAL WORK                     |                             | ALTERING CASING                       |
|                                                                                                                           | CHANGE PLANS                                    |                                   | ING OPNS.                   | PLUG AND                              |
|                                                                                                                           |                                                 |                                   | -                           | ABANDONMENT                           |
| PULL OR ALTER CASING                                                                                                      |                                                 | CASING TEST AND<br>CEMENT JOB     |                             |                                       |
|                                                                                                                           |                                                 |                                   |                             |                                       |
| OTHER: Surface Pool/Lease Commingle                                                                                       |                                                 | OTHER:                            |                             |                                       |
| <ol> <li>Describe proposed or completed operations. (Clear<br/>Completions: Attach wellbore diagram of propose</li> </ol> |                                                 | ates, including estimated date of | starting any proposed work  | :). SEE RULE [103. For Multiple       |
| Yates Petroleum Corporation respectfully re                                                                               | quests approval for Surface Pool/Leas           | e Commingle the follow            | ing wells:                  |                                       |
| STATE                                                                                                                     | STATE                                           |                                   |                             |                                       |
| Orbison State Unit #1                                                                                                     | Orbison State Unit #2 (r                        | not yet completed)                |                             |                                       |
| Section 14-T12S-R34E                                                                                                      | Section 14-T12S-R34E                            |                                   |                             |                                       |
| Formation: Four Lakes: Austin, South                                                                                      |                                                 | e Devonian West                   |                             |                                       |
| API# 30-025-36816<br>Lea County, New Mexico                                                                               | API# 30-025-38888<br>Lea County, New Mexi       | <u>co</u>                         |                             |                                       |
| State Lease: VO-5874                                                                                                      | State Lease: V-5875                             |                                   |                             |                                       |
| into 9-164                                                                                                                | Init #1. Please see attached plat, and s        | 33480                             |                             |                                       |
| The battery is located at the Orbison State                                                                               | Init #1. Please see attached plat, and s        | ite facility diagram.             |                             |                                       |
| Working interest owners are diversified and ha                                                                            | we been notified. Waivers attached.             |                                   |                             |                                       |
| Each of the country of all her and with a                                                                                 |                                                 |                                   | ·                           | and a match and a surface of the last |
| Each of these wells shall be equipped with c<br>allocated back to individual wells based on t                             | continuous metering separators for oil these we | production prior to oil be        | the allocation meters of    | sales. Total sales volumes will be    |
| sales. The gas sales point for this comming                                                                               |                                                 |                                   | in anocation meters o       | in gas prior to comminging for        |
|                                                                                                                           |                                                 |                                   |                             |                                       |
| The proposed commingling of production is                                                                                 |                                                 |                                   |                             | 1                                     |
| Estimated daily gas production for the Orbis barrels of oil per day.                                                      | son State Unit #11s 100 mcr and 4 barr          | els of oll per day, and fo        | r the Orbison State U       | hit #2 is 200 mer per day and 50      |
| burrens of on per duy.                                                                                                    |                                                 |                                   |                             |                                       |
| The proposed commingling of production is                                                                                 | in the interest of conservation and wi          | Il not result in reduced ro       | yalty or improper me        | easurement of production.             |
| The purpose of the Surface/Pool Commingli                                                                                 | ing, is to reduce operating costs for sto       | brage and treating, thereb        | v extending the econo       | omic life of each well. Without       |
| approval for utilizing existing batteries on a                                                                            |                                                 |                                   |                             |                                       |
| shorten the economic life of the well.                                                                                    |                                                 |                                   |                             |                                       |
| The proposed commingling is assessed                                                                                      | aconomic operation of the -hour -f-             | ranced laccos                     |                             |                                       |
| The proposed commingling is necessary for<br>I hereby certify that the information above i                                |                                                 |                                   |                             |                                       |
| i Marine in the monthadover                                                                                               | s due and complete to the best of my f          | anowneuge and Uchel.              |                             |                                       |
| NONATUR VIIIOTE, KOD                                                                                                      |                                                 |                                   |                             |                                       |