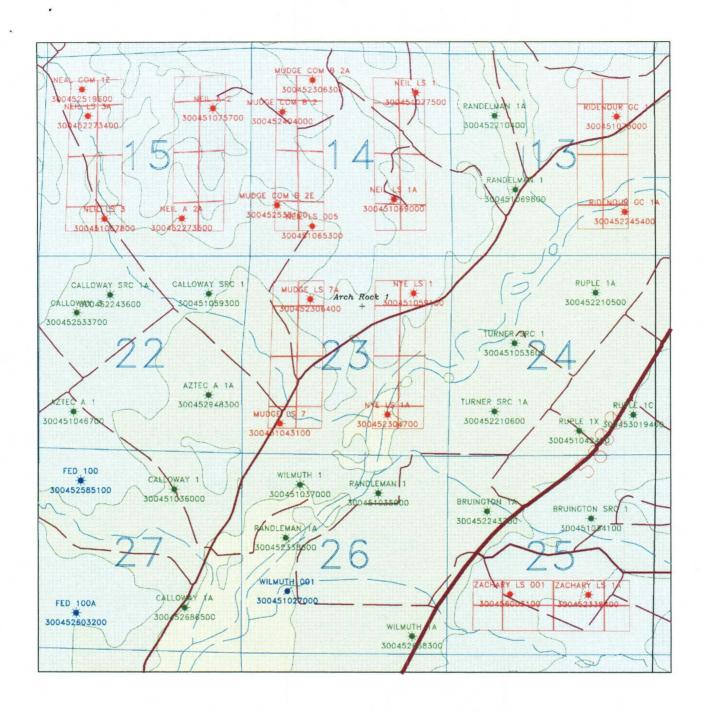

### WELL SYMBOL LEGEND

- Active Well
- Abandoned Well
- Inactive Prior Year

  COLOR LEGEND
- BP America Production Co.
  Burlington Operated
  Conoco Operated
  Phillips Operated
  Other Co. Operated

Special Well Legend

- 2002 Drilled Location
- ♦ 2003 Staked Location
- + 2003 Proposed Location

BP America Production Company Houston, Texas

San Juan Basin

9 Section — DK Wells
31 N 11 W Section 23

Arch Rock 1

| u.e | DRAWN C. SACKETT | DATE 21-MAY-2003 |
|-----|------------------|------------------|
|-----|------------------|------------------|