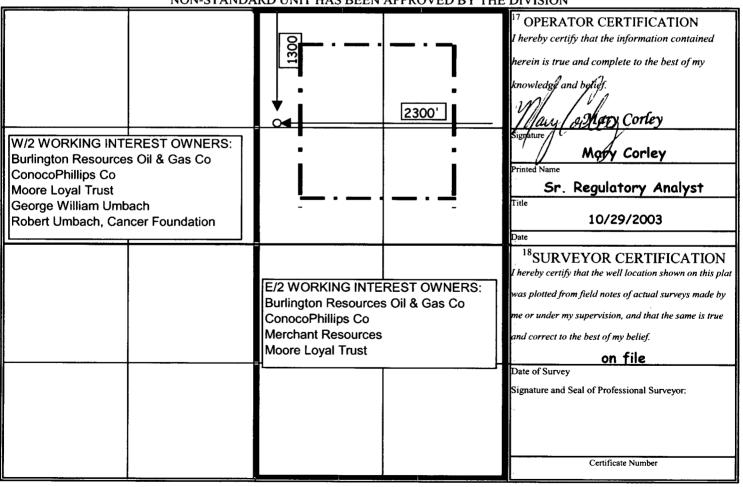

#### WELL SYMBOL LEGEND

- Active Well
- Abandoned Well
- Inactive Prior Year

  COLOR LEGEND

BP America Production Co. Burlington Operated Conoco Operated

Phillips Operated Other Co. Operated

- Special Well Legend
- 2002 Drilled Location
- ◆ 2003 Staked Location
- + 2003 Proposed Location

# BP America Production Company Houston, Texas

San Juan Basin 9 Section — MV Wells 31 N 11 W Section 23

Arch Rock 1

| SCALE     | DRAHN C. SACKETT | DATE 21-MAY-2003 |
|-----------|------------------|------------------|
| ORRH I NG |                  |                  |
|           |                  |                  |