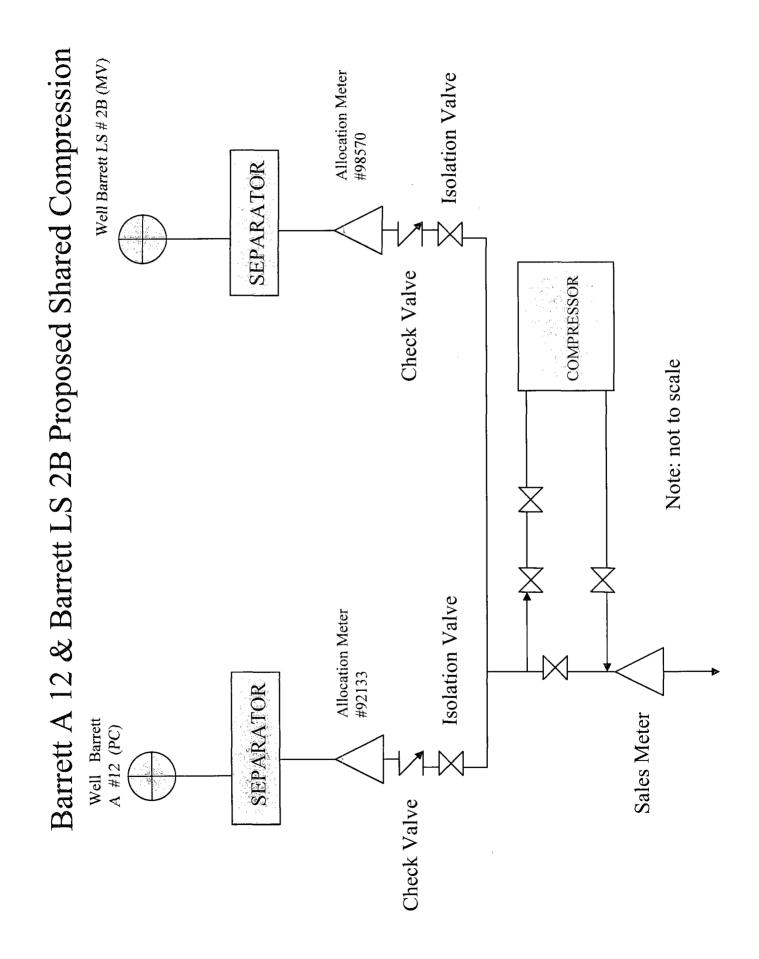

After separation, the production from each well will be metered prior to commingling. The commingled gas will then be sent through compression prior to entering the sales meter. (Please reference attached schematic)

The difference between what is measured prior to commingling and what is sold through the sales meter is the fuel usage. This fuel usage is allocated back to each well based on the well production.

Attached in support of our application and in compliance with NMOCD Rule 303(B) are the following documents:

- 1. Plats with lease boundaries showing PC & MV well locations.
- 2. Site Facility Schematic Flow Diagram
- 3. Forms C-103 & C-107-B

Should you have any questions concerning this matter please contact Cherry Hlava at 281-366-4081.