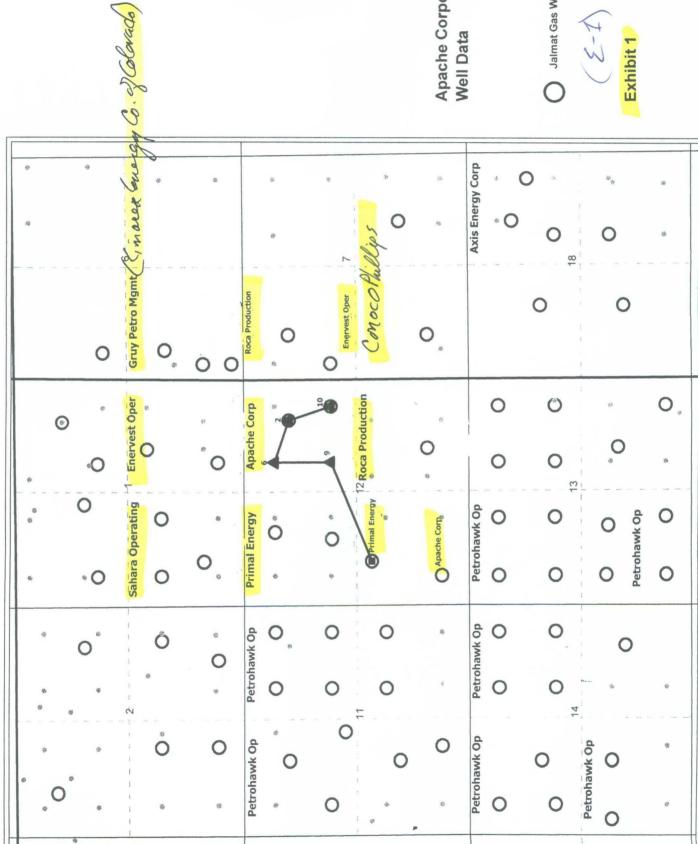

A listing of the operators of Jalmat well units offsetting the NE¼ of Section 12 is marked **Exhibit E-1**. Notice was given to all operators by the letter attached as **Exhibit F**.

Please call me if you need any further information on this matter.