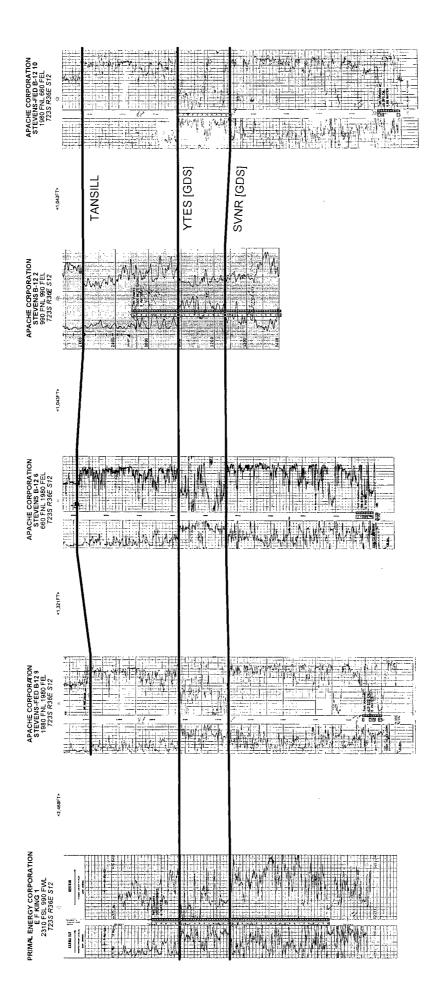

The Stevens B Well Nos. 6 and 9 are no longer productive in the Langlie-Mattix Pool, and if they are not recompleted they must be plugged and abandoned. Applicant believes that each well will recover incremental reserves from the Jalmat Gas Pool. A technical discussion, with attachments, is attached as **Exhibit E**. This application will prevent waste by utilizing existing wellbores, and will not violate correlative rights.