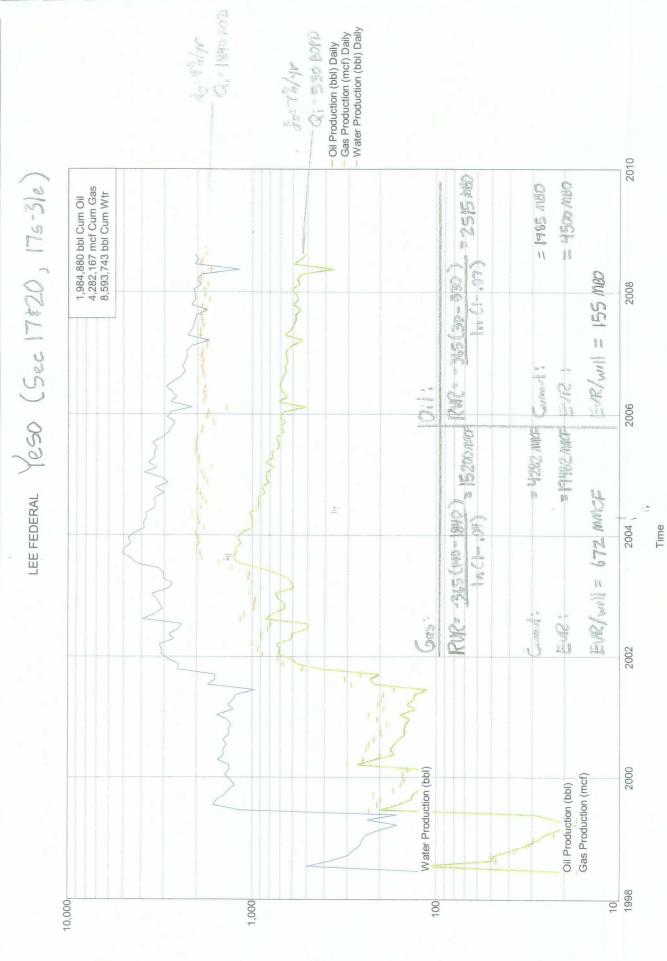

EUR/well = 55 MBO / 30 MMCF

Yeso: (Production plots with calculations attached)

|                |                   |           | EUR       | EUR        |
|----------------|-------------------|-----------|-----------|------------|
| Lease          | Relative Location | No. Wells | Oil       | Gas        |
| Tony Federal   | East, Southeast   | 29        | 4428 MBO  | 15558 MMCF |
| Lee Federal    | South             | 29        | 4500 MBO  | 19482 MMCF |
| Coffee Federal | East              | 9         | 1267 MBO  | 3151 MMCF  |
| Total          |                   | 67        | 10195 MBO | 38191 MMCF |

EUR/well = 152 MBO / 570 MMCF

Zonal Allocation:

ta i e

,

| Grayburg San Andres Oil : | <u>55 MBO</u><br>55 + 152 MBO   | = .266 say 27% |
|---------------------------|---------------------------------|----------------|
| Yeso Oil :                | 100 - 27                        | = 73%          |
| Grayburg San Andres Gas : | <u>30 MMCF</u><br>30 + 570 MMCF | = .05 say 5%   |
| Yeso Gas :                | 100 - 5                         | = 95%          |