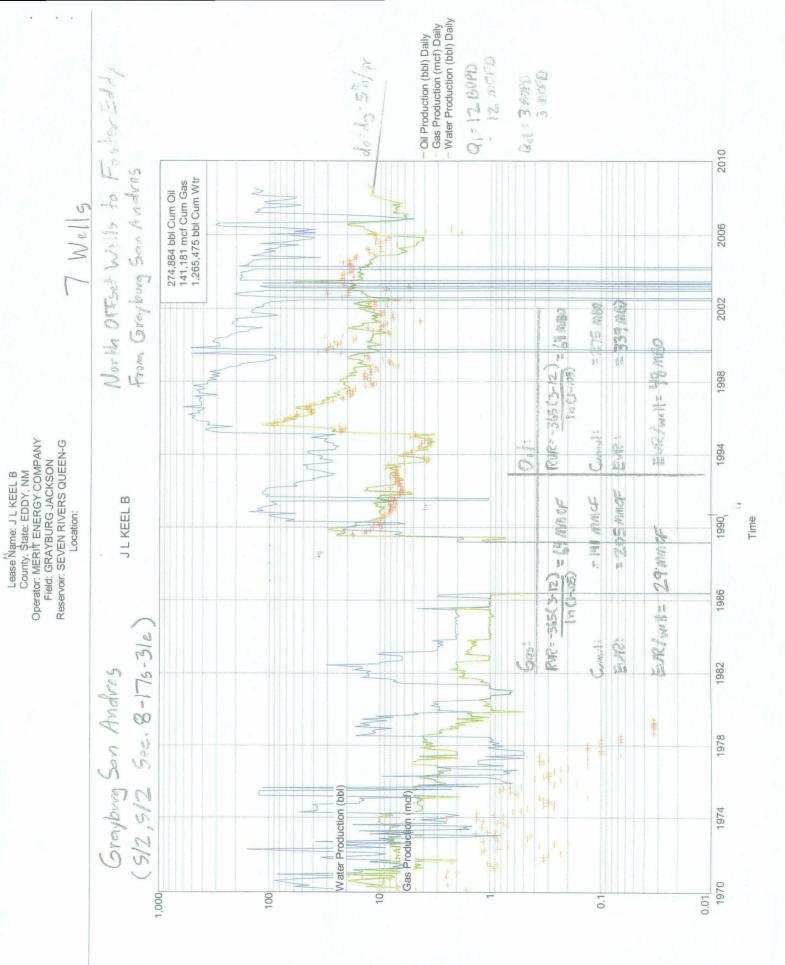

Grayburg San Andres: (Production plots with calculations attached)

|                           |           | EUR      | EUR      |
|---------------------------|-----------|----------|----------|
| Relative Location         | No. Wells | Oil      | Gas      |
| East, West, South Offsets | 16        | 919 MBO  | 484 MMCF |
| North Offsets             | 7         | 339 MBO  | 205 MMCF |
| Total                     | 23        | 1258 MBO | 689 MMCF |

EUR/well = 55 MBO / 30 MMCF

Yeso: (Production plots with calculations attached)

|                |                   |           | EUR       | EUR        |
|----------------|-------------------|-----------|-----------|------------|
| Lease          | Relative Location | No. Wells | Oil       | Gas        |
| Tony Federal   | East, Southeast   | 29        | 4428 MBO  | 15558 MMCF |
| Lee Federal    | South             | 29        | 4500 MBO  | 19482 MMCF |
| Coffee Federal | East              | 9         | 1267 MBO  | 3151 MMCF  |
| Total          |                   | 67        | 10195 MBO | 38191 MMCF |

EUR/well = 152 MBO / 570 MMCF

Zonal Allocation:

ta i e

,

| Grayburg San Andres Oil : | <u>55 MBO</u><br>55 + 152 MBO   | = .266 say 27% |
|---------------------------|---------------------------------|----------------|
| Yeso Oil :                | 100 - 27                        | = 73%          |
| Grayburg San Andres Gas : | <u>30 MMCF</u><br>30 + 570 MMCF | = .05 say 5%   |
| Yeso Gas :                | 100 - 5                         | = 95%          |