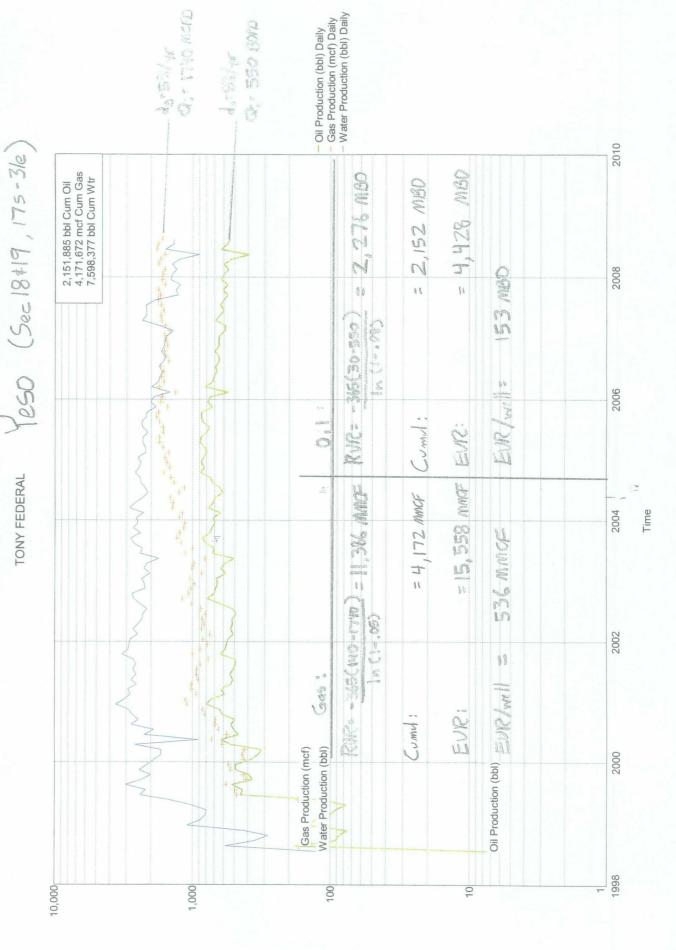

EUR/well = 55 MBO / 30 MMCF

Yeso: (Production plots with calculations attached)

|                |                   |           | EUR       | EUR        |
|----------------|-------------------|-----------|-----------|------------|
| Lease          | Relative Location | No. Wells | Oil       | Gas        |
| Tony Federal   | East, Southeast   | 29        | 4428 MBO  | 15558 MMCF |
| Lee Federal    | South             | 29        | 4500 MBO  | 19482 MMCF |
| Coffee Federal | East              | 9         | 1267 MBO  | 3151 MMCF  |
| Total          |                   | 67        | 10195 MBO | 38191 MMCF |

EUR/well = 152 MBO / 570 MMCF

Zonal Allocation:

ta i e

,

| Grayburg San Andres Oil : | <u>55 MBO</u><br>55 + 152 MBO   | = .266 say 27% |
|---------------------------|---------------------------------|----------------|
| Yeso Oil :                | 100 - 27                        | = 73%          |
| Grayburg San Andres Gas : | <u>30 MMCF</u><br>30 + 570 MMCF | = .05 say 5%   |
| Yeso Gas :                | 100 - 5                         | = 95%          |

Production Rates (bpd, mcfd)

Lease Nam<sup>le</sup>: TONY FEDERAL County, Stidte: EDDY, NM Operator: MARBOB ENERGY CORPORATION Field: MULTIPLE Reservoir: MULTIPLE Location:

Naka Sala

Lease Name: LEE FEDERAL County, State EDDY, NM Operator: MARBOB ENERGY CORPORATION Field: MULTIPLE Reservoir: MULTIPLE Location:

29 Wells

Lease Name<sup>1</sup>, COFFEE FEDERAL County, State: EDDY, NM Operator: MARBOB ENERGY CORPORATION Field: CEDAR LAKE Reservoir: YESO Location:

9 Wells

| ton a r                                                                                                 |                                                              |                                               |                                              |                          |
|---------------------------------------------------------------------------------------------------------|--------------------------------------------------------------|-----------------------------------------------|----------------------------------------------|--------------------------|
| Submit 3 Copies To Appropriate District<br>Office                                                       | State of New 1                                               |                                               |                                              | Form C-103               |
| <u>District I</u><br>1625 N. French Dr., Hobbs, NM 88240                                                | Energy, Minerals and N                                       | atural Resources                              | WELL API NO.                                 | June 19, 2008            |
| District II<br>1301 W. Grand Ave., Artesia, NM 88210                                                    | OIL CONSERVATIO                                              |                                               | 30-015-26231                                 |                          |
| District III                                                                                            | 1220 South St. F                                             | · · · · · · · · · · · · · · · · · · ·         | 5. Indicate Type of Lease<br>STATE           | e<br>FEE 🗍               |
| 1000 Rio Brazos Rd., Aztec, NM 87410<br>District IV Santa Fe, NM 87505                                  |                                                              | 87505                                         | 6. State Oil & Gas Lease                     |                          |
| 1220 S. St. Francis Dr., Santa Fe, NM<br>87505                                                          |                                                              |                                               |                                              |                          |
| SUNDRY NOTIO                                                                                            | CES AND REPORTS ON WEL                                       |                                               | 7. Lease Name or Unit A                      | greement Name            |
| DIFFERENT RESERVOIR. USE "APPLIC.                                                                       |                                                              | LEOD GUOU                                     | FOSTER EDDY                                  |                          |
| PROPOSALS.)<br>1. Type of Well: Oil Well 🛛 🤇                                                            | Gas Well 🔲 Other                                             |                                               | 8. Well Number 11                            |                          |
| 2. Name of Operator                                                                                     |                                                              |                                               | 9. OGRID Number                              |                          |
|                                                                                                         | B ENERGY CORPORATION                                         |                                               | 14049                                        |                          |
|                                                                                                         | A NM 88211-0227                                              |                                               | 10. Pool name or Wildcan<br>GRAYBURG JACKSON |                          |
| 4. Well Location                                                                                        |                                                              |                                               |                                              |                          |
| Unit Letter J : 165<br>Section 17                                                                       | <u>60</u> feet from the <u>SOUTH</u><br>Township 17S         |                                               | feet from the <u>EA</u><br>NMPM EDDY         | <u>ST</u> line<br>County |
|                                                                                                         | 11. Elevation (Show whether I                                | <u>_</u>                                      |                                              | County                   |
|                                                                                                         | 3697.2' GR                                                   |                                               |                                              |                          |
| 12 Check A                                                                                              | ppropriate Box to Indicate                                   | Nature of Notice P                            | apart or Other Data                          |                          |
|                                                                                                         |                                                              |                                               |                                              |                          |
| NOTICE OF IN<br>PERFORM REMEDIAL WORK                                                                   |                                                              |                                               |                                              |                          |
|                                                                                                         | PLUG AND ABANDON                                             | REMEDIAL WORK                                 |                                              |                          |
| PULL OR ALTER CASING                                                                                    |                                                              | CASING/CEMENT J                               |                                              | _                        |
|                                                                                                         |                                                              |                                               |                                              |                          |
| OTHER: DOWNHOLE COMMING                                                                                 |                                                              |                                               |                                              |                          |
| <ol> <li>Describe proposed or complete<br/>of starting any proposed wor<br/>or recompletion.</li> </ol> | eted operations. (Clearly state a k). SEE RULE 1103. For Mul |                                               |                                              |                          |
| SEE ATTACHED C-107A APP                                                                                 | LICATION FOR DOWNHOLI                                        | E COMMINGLING                                 |                                              |                          |
| THE PROPOSED ALLOCATIC                                                                                  |                                                              | N 7R-Q-GB-SA 28509 -<br>96831 - OIL 73% - GAS |                                              |                          |
|                                                                                                         |                                                              | WILL DRODUCTION I                             | C CICNIEICANTI V                             |                          |
| NEW ALLOCATIONS WELL E                                                                                  |                                                              | WILL PRODUCTION I                             | S SIGNIFICANTLY                              |                          |
|                                                                                                         |                                                              |                                               |                                              |                          |
|                                                                                                         |                                                              |                                               |                                              |                          |
|                                                                                                         |                                                              |                                               |                                              |                          |
|                                                                                                         |                                                              |                                               |                                              |                          |
|                                                                                                         |                                                              |                                               |                                              |                          |
|                                                                                                         |                                                              |                                               |                                              |                          |
|                                                                                                         |                                                              |                                               |                                              |                          |
| I hereby certify that the information al                                                                | oove is true and complete to the                             | e best of my knowledge a                      | nd belief.                                   |                          |
|                                                                                                         | 1.111                                                        |                                               |                                              |                          |
| SIGNATURE 2                                                                                             | Melle TITLE                                                  | PETROLEUM ENGIN                               | <u>EER</u> DATE12/19                         |                          |
| Type or print name BRIAN COI                                                                            | _LINS E-mail address:                                        | hcollins@marbab.a                             |                                              | 575-748-3303 .           |
| For State Use Only                                                                                      | E-mail address.                                              | oconnistentar000.0                            | UIII FRONE:                                  |                          |
|                                                                                                         | יין ייינייני                                                 |                                               |                                              |                          |
| APPROVED BY:                                                                                            | TITLE                                                        |                                               | DATE                                         |                          |