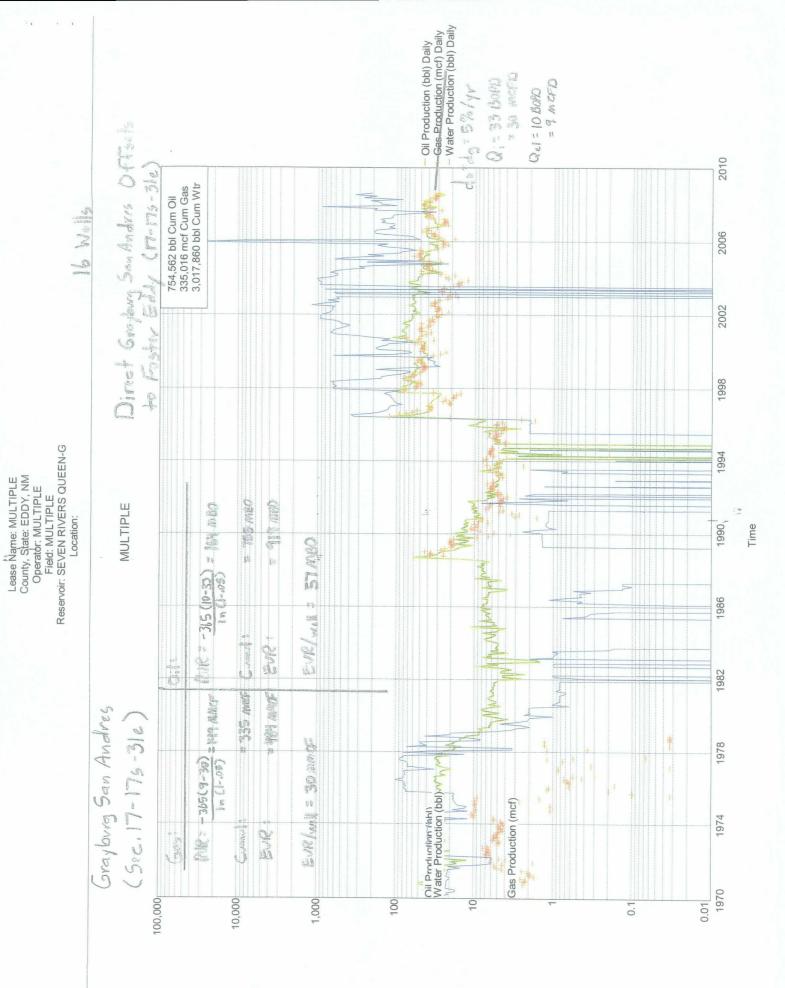

Grayburg San Andres: (Production plots with calculations attached)

|                           |           | EUR      | EUR      |
|---------------------------|-----------|----------|----------|
| Relative Location         | No. Wells | Oil      | Gas      |
| East, West, South Offsets | 16        | 919 MBO  | 484 MMCF |
| North Offsets             | 7         | 339 MBO  | 205 MMCF |
| Total                     | 23        | 1258 MBO | 689 MMCF |

EUR/well = 55 MBO / 30 MMCF

Yeso: (Production plots with calculations attached)

|                |                   |           | EUR       | EUR        |
|----------------|-------------------|-----------|-----------|------------|
| Lease          | Relative Location | No. Wells | Oil       | Gas        |
| Tony Federal   | East, Southeast   | 29        | 4428 MBO  | 15558 MMCF |
| Lee Federal    | South             | 29        | 4500 MBO  | 19482 MMCF |
| Coffee Federal | East              | 9         | 1267 MBO  | 3151 MMCF  |
| Total          |                   | 67        | 10195 MBO | 38191 MMCF |

EUR/well = 152 MBO / 570 MMCF

Zonal Allocation:

ta i e

,

| Grayburg San Andres Oil : | <u>55 MBO</u><br>55 + 152 MBO   | = .266 say 27% |
|---------------------------|---------------------------------|----------------|
| Yeso Oil :                | 100 - 27                        | = 73%          |
| Grayburg San Andres Gas : | <u>30 MMCF</u><br>30 + 570 MMCF | = .05 say 5%   |
| Yeso Gas :                | 100 - 5                         | = 95%          |