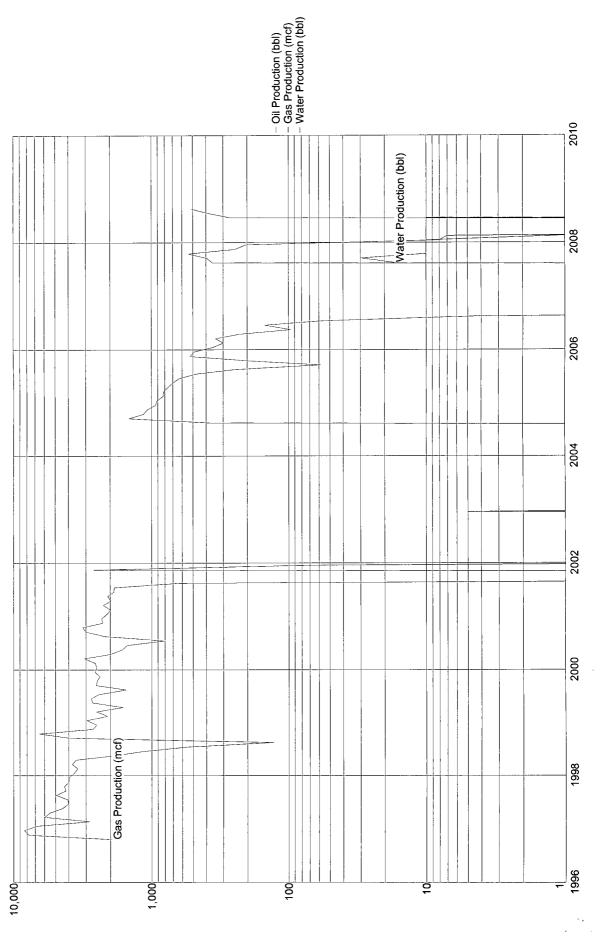

#### SAN JUAN NM MARTIN 1R BURLINGTON RESOURCES O&G CO LP ACTIVE

| Lease Name:         | MARTIN                                                   |                                            | Well Number:                                                                                                | 1 <b>R</b>                          |                         |
|---------------------|----------------------------------------------------------|--------------------------------------------|-------------------------------------------------------------------------------------------------------------|-------------------------------------|-------------------------|
| Lease Number:       | 007290                                                   |                                            | Cum Oil:                                                                                                    |                                     |                         |
| Operator Name:      | BURLINGTON RESO                                          | URCES O&G                                  | Cum Gas:                                                                                                    | 196,092                             |                         |
| State:              | NEW MEXICO                                               |                                            | Cum Water:                                                                                                  | 118 since                           | AUG 2007                |
| County:             | SAN JUAN                                                 |                                            | First Production Date:                                                                                      | OCT 1996                            |                         |
| Field:              | AZTEC                                                    |                                            | Last Production Date:                                                                                       | AUG 2008                            |                         |
| Sec Twn Rng:        | 34 30N 11W                                               |                                            | Spot:                                                                                                       | SW SW                               |                         |
| Latitude/Longitude: |                                                          | 7.98255                                    | Lat/Long Source:                                                                                            | TS                                  |                         |
| Regulatory #:       |                                                          | ., 0200                                    | Completion Date:                                                                                            | OCT 02, 1996                        | 5                       |
| API:                | 30045293560000                                           |                                            | Total Depth:                                                                                                | 2351                                |                         |
| Production ID:      | 2300430452935671280                                      | )                                          | Upper Perforation:                                                                                          | 2111                                |                         |
| Reservoir Name:     | PICTURED CLIFFS                                          | ,<br>,                                     | Lower Perforation:                                                                                          | 2249                                |                         |
| Prod Zone:          | PICTURED CLIFFS                                          |                                            | Gas Gravity:                                                                                                |                                     |                         |
| Prod Zone Code:     | 604PCCF                                                  |                                            | Oil Gravity:                                                                                                |                                     |                         |
| Basin Name:         | SAN JUAN BASIN                                           |                                            | Temp Gradient:                                                                                              | 1.7                                 |                         |
| Gas Gatherer:       |                                                          |                                            | N Factor:                                                                                                   |                                     |                         |
| Liquid Gatherer:    |                                                          |                                            | GOR:                                                                                                        |                                     |                         |
| Status:             | ACTIVE                                                   | GAS                                        |                                                                                                             |                                     |                         |
| BBL                 | S MCF                                                    | BBLS                                       |                                                                                                             |                                     |                         |
| eginning            | د ه ه ې ې نه به ه ه ه ه ه ه ه ه ه ه ه ه ه                | ***                                        | ***                                                                                                         | ** ** ** ** ** ** ** ** ** ** ** ** |                         |
| Cum:                |                                                          |                                            |                                                                                                             |                                     |                         |
| 1996                | 18,101                                                   |                                            |                                                                                                             |                                     |                         |
| 1997                | 55,053                                                   |                                            |                                                                                                             |                                     |                         |
| 1998                | 33,784                                                   |                                            |                                                                                                             |                                     |                         |
| 1999                | 28,563                                                   |                                            |                                                                                                             |                                     |                         |
| 2000                | 27,029                                                   |                                            |                                                                                                             |                                     |                         |
| 2001                | 17,493                                                   |                                            |                                                                                                             |                                     |                         |
| 2002                | 6                                                        |                                            |                                                                                                             |                                     |                         |
| 2004                | 4,984                                                    |                                            |                                                                                                             |                                     |                         |
| 2005                | 6,631                                                    |                                            |                                                                                                             |                                     |                         |
| 2006                | 1,527                                                    |                                            |                                                                                                             |                                     |                         |
| 2007                | 1,742                                                    | 77                                         |                                                                                                             |                                     |                         |
| 2008                | 1,179                                                    | 41                                         |                                                                                                             |                                     |                         |
| Totals:             |                                                          |                                            |                                                                                                             |                                     |                         |
|                     | 196,092                                                  | 118                                        |                                                                                                             |                                     |                         |
|                     |                                                          |                                            |                                                                                                             |                                     | ومحمدتها متعادية والمحم |
| <u></u>             | <u>محمدة خاصر شيني</u> ث سني المنة محمد بيني محمد محمد م | الله، بربيرية الملكة الملكة الملكة المتناع | المسلمية بالمكامر (1998)، والمكامر (1998)، والمحمورة (1998)، والمكامر (1998)، والمكامر (1998)، والمكامر الم |                                     |                         |
|                     |                                                          |                                            |                                                                                                             |                                     |                         |

### **Detailed Production Report**

Date Oil

Water

·,

Copyright 2009. All rights reserved. IHS Inc.

.

| MO/YR                | BBLS                                                 | MCF            | BBLS                 | STB/MMCF                                                 | Wells  | on         | · · · ·                               |
|----------------------|------------------------------------------------------|----------------|----------------------|----------------------------------------------------------|--------|------------|---------------------------------------|
| OCT 1996             | ، بې بې ور ده <u>د م د م</u> و <sup>پر</sup> بې بن د | 1,958          | ده ه ه و چرو نه ند . | : ۵ <b>او هر در ما ما بر باو زو بو مر ما مر بر ور پر</b> | 1      | 14         |                                       |
| NOV 1996             |                                                      | 7,759          |                      |                                                          | 1      | 27         |                                       |
| DEC 1996             |                                                      | 8,384          |                      |                                                          | 1      | 31         |                                       |
| Totals:              |                                                      |                |                      |                                                          |        |            |                                       |
| 1996                 |                                                      | 18,101         |                      |                                                          |        |            |                                       |
| JAN 1997             |                                                      | 6,878          |                      |                                                          | 1      | 31         |                                       |
| FEB 1997             |                                                      | 2,819          |                      |                                                          | 1      | 11         |                                       |
| MAR 1997             |                                                      | 5,995          |                      |                                                          | 1      | 31         |                                       |
| APR 1997             |                                                      | 5,440          |                      |                                                          | 1      | 30<br>31   |                                       |
| MAY 1997             |                                                      | 4,446          |                      |                                                          | 1      | 23         |                                       |
| JUN 1997             |                                                      | 4,024          |                      |                                                          | 1      | 31         |                                       |
| JUL 1997<br>AUG 1997 |                                                      | 4,052          |                      |                                                          | 1      | 31         |                                       |
| SEP 1997             |                                                      | 4,932          |                      |                                                          | 1      | 30         |                                       |
| OCT 1997             |                                                      | 4,200<br>4,295 |                      |                                                          | 1      | 31         |                                       |
| NOV 1997             |                                                      | 4,293<br>3,995 |                      |                                                          | 1      | 30         |                                       |
| DEC 1997             |                                                      | 3,993          |                      |                                                          | 1      | 31         |                                       |
| Totals:              |                                                      | 5,977          |                      |                                                          | 1      | 51         |                                       |
| 1997                 |                                                      | 55,053         |                      |                                                          |        |            | <sup>ب</sup> ر :                      |
| JAN 1998             |                                                      | 3,647          |                      |                                                          | 1      | 31         | •                                     |
| FEB 1998             |                                                      | 3,447          |                      |                                                          | 1      | 28         |                                       |
| MAR 1998             |                                                      | 3,767          |                      |                                                          | 1      | 31         |                                       |
| APR 1998             |                                                      | 3,558          |                      |                                                          | 1      | 30         |                                       |
| MAY 1998             |                                                      | 1,888          |                      |                                                          | 1      | 31         |                                       |
| JUN 1998             |                                                      | 1,153          |                      |                                                          | 1      | 30         |                                       |
| JUL 1998             |                                                      | 549            |                      |                                                          | 1      | 17         | · · · · · · · · · · · · · · · · · · · |
| AUG 1998             |                                                      | 128            |                      |                                                          | 1      | 7          | and the second second                 |
| SEP 1998             |                                                      | 3,910          |                      |                                                          | 1      | 30.        | 1.11                                  |
| OCT 1998             |                                                      | 6,551          |                      |                                                          | 1      | 31         |                                       |
| NOV 1998             |                                                      | 2,680          |                      |                                                          | 1      | 30         |                                       |
| DEC 1998             |                                                      | 2,506          |                      |                                                          | 1      | 31         |                                       |
| Totals:              |                                                      | 33,784         | <u></u>              |                                                          |        |            | •                                     |
|                      |                                                      |                |                      |                                                          |        |            |                                       |
| JAN 1999             |                                                      | 2,952          |                      |                                                          | 1      | 31 .       |                                       |
| FEB 1999             |                                                      | 2,099          |                      |                                                          | 1      | 28         |                                       |
| MAR 1999             |                                                      | 2,521          |                      |                                                          | 1      | 31         |                                       |
| APR 1999             |                                                      | 1,609          |                      |                                                          | 1      | 30         |                                       |
| MAY 1999             |                                                      | 2,676          |                      |                                                          | 1      | 31         |                                       |
| JUN 1999             |                                                      | 2,753          |                      |                                                          | 1      | 30         | 가는 그 문문                               |
| JUL 1999             |                                                      | 2,440          |                      |                                                          | 1      | 31         |                                       |
| AUG 1999<br>SEP 1999 |                                                      | 1,535          |                      |                                                          | 1      | 30<br>30   |                                       |
| SEP 1999<br>OCT 1999 |                                                      | 2,522          |                      |                                                          | 1      | 30<br>31   | •                                     |
| NOV 1999             |                                                      | 2,483<br>2,390 |                      |                                                          | 1      | 31<br>30   | ·                                     |
| DEC 1999             |                                                      | 2,390 2,583    |                      |                                                          | 1<br>1 | 30<br>31 - | •                                     |
| Totals:              |                                                      | 2,305          |                      |                                                          | 1      | 31 -       |                                       |
| 1999                 |                                                      | 28,563         |                      |                                                          |        |            |                                       |
| JAN 2000             |                                                      | 2,506          |                      |                                                          | 1      | 31         |                                       |
| FEB 2000             |                                                      | 2,500          |                      |                                                          | 1      | 29         |                                       |
| MAR 2000             |                                                      | 3,074          |                      |                                                          | 1      | 31         |                                       |
|                      |                                                      | 5,077          |                      |                                                          | Ĩ      | 51         |                                       |

,

¥

:

.

| Copyright 2009. All rights res | erved IHS Inc   |
|--------------------------------|-----------------|
| ·                              | erved. Into me. |
| APR 2000                       | 1,992           |
| MAY 2000                       | 1,637           |
| JUN 2000                       | 1,515           |
| JUL 2000                       | 806             |
| AUG 2000                       | 2,177           |
| SEP 2000                       | 3,010           |
| OCT 2000                       | 3,160           |
| NOV 2000                       | 2,263           |
| DEC 2000                       | 2,312           |
| Totals:                        |                 |
| 2000                           | 27,029          |
|                                |                 |
| JAN 2001                       | 2,113           |
| FEB 2001                       | 1,995           |
| MAR 2001                       | 2,246           |
| APR 2001                       | 1,978           |
| MAY 2001                       | 2,089           |
| JUN 2001                       | 1,882           |
| JUL 2001                       | 1,871           |
| AUG 2001                       | 612             |
| SEP 2001                       | 0               |
| OCT 2001                       | 0               |
| NOV 2001                       | 2,637           |
| DEC 2001                       | 70              |
| Totals:                        | 70              |
| 2001                           | 17,493          |
| 2001                           | 17,495          |
| JAN 2002                       | 0               |
| FEB 2002                       | 0               |
| MAR 2002                       | 1               |
| APR 2002                       | 0               |
| MAY 2002                       | 0               |
| JUN 2002                       | 0               |
| JUL 2002                       | 0               |
| AUG 2002                       | 0<br>0          |
| SEP 2002                       | 0<br>0          |
| OCT 2002                       | 0               |
| NOV 2002                       | 0               |
| DEC 2002                       | 5               |
| Totals:                        | 5               |
| 2002                           | 6               |
|                                |                 |
| JAN 2004                       | 0               |
| FEB 2004                       | 0               |
| MAR 2004                       | 0               |
| APR 2004                       | 0               |
| MAY 2004                       | 0               |
| JUN 2004                       | 0               |
| JUL 2004                       | 0               |
| AUG 2004                       | 375             |
| SEP 2004                       | 1,464           |
| OCT 2004                       | 1,139           |
| NOV 2004                       | 1,071           |
| DEC 2004                       | 935             |
| Totals:                        | 222             |
|                                | 4.004           |
| 2004                           | 4,984           |