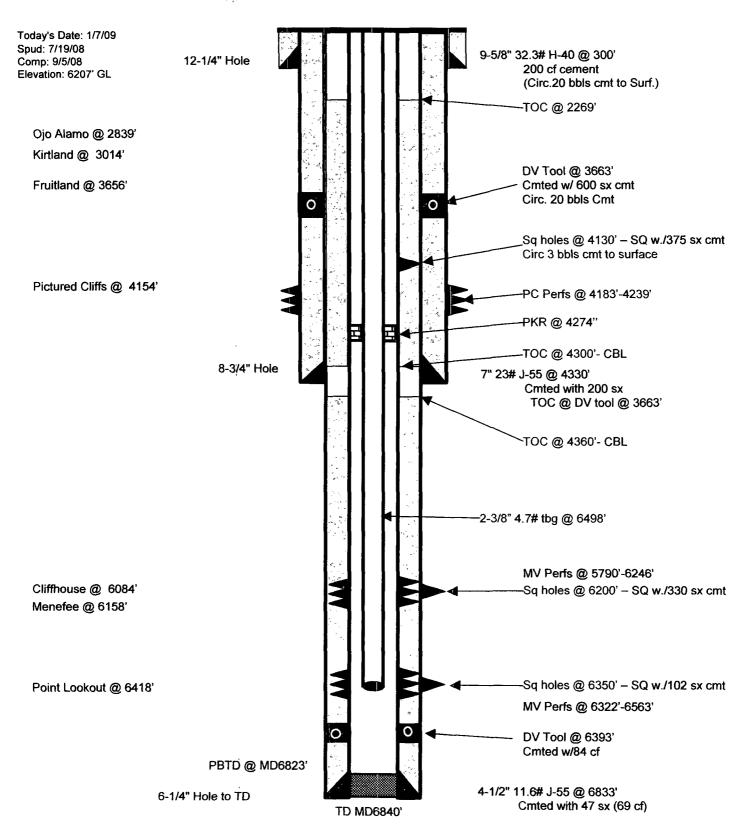

RE:

Application for Downhole Commingling - C-107A Northeast Blanco Unit #68N - API#: 30-045-34677 Unit Letter "E" Section 35 T31N R07W San Juan County, New Mexico

Dear Mr. Jones:

Devon Energy Production Company, L.P. would like to commingle the Blanco Mesaverde interval with the South Los Pinos Fruitland Sand Pictured Cliffs interval in the referenced new well. This well was completed on 9/5/08. Attached is the C-107A along with the necessary supporting data. The PC side of this well was 1<sup>st</sup> delivered on 11/20/08 making about 1200 MCF/D. The MV side will be swabbed in when the weather permits. We anticipate that the MV will make about 400 MCF/D as per offset MV production.