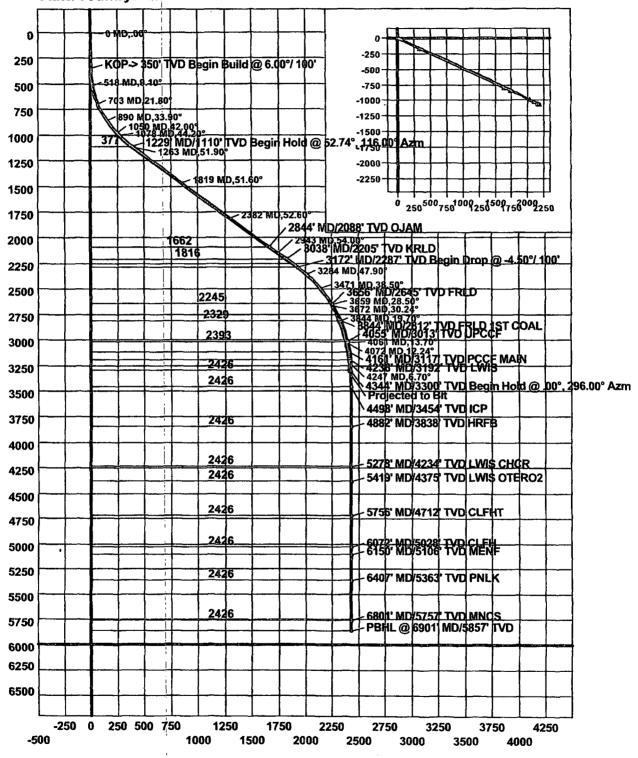

O. Box 291445 Kerrville, TX 78029-1445

J & M Raymond, Ltd. Raymond & Sons I, LLC, GP P. O. Box 291445 Kerrville, TX 78029-1445

XTO Energy Corp. 810 Houston Street Fort Worth, TX 76102

Robert E. Zimmerman, Jr. 1616 S. Voss, Suite 875 Houston, TX 77057

### NORTHEAST BLANCO UNIT #68N PC WORKING INTEREST OWNERS

BP America Production Company 501 Westlake Park Blvd. (Room 19.108 WL1) Houston TX, 77079

Conoco Phillips Company P.O. Box 4289 Farmington, NM 87499-4289

Note: Devon Energy, B&N Co., and BN Non-Coal Requires no notification; therefore not listed above

#### NORTHEAST BLANCO UNIT #68N

#### Current - 1/7/09

Mesaverde / Pictured Cliffs

(E), Section 35, T-31-N, R-7-W, San Juan County, NM



Company: DEVON ENERGY Lease/Well: NEBU 68N Location: San Juan County State/Country: NM





Form 3160-5 (November 1994)

### **UNITED STATES** DEPARTMENT OF THE INTERIOR

BUREAU OF LAND MANAGEMENT

5. Lease Serial No.

FORM APPROVED

OMB No. 1004-0135 Expires July 31, 1996

SF 079003 6. If Indian, Allottee or Tribe Name

#### SUNDRY NOTICES AND REPORTS ON WELLS Do not use this form for proposals to drill or reenter an

| abandoned well.