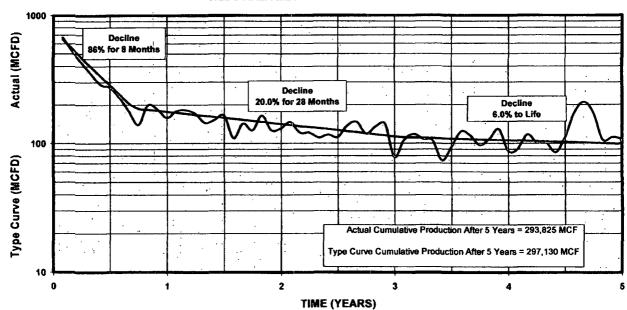

The allocation of production will be calculated as follows. The two zones will be produced separately for a minimum of 90 days. The unit type curve constructed for each zone will then be fitted to the 90-day production test data for each zone. The resulting curve will be used to forecast future monthly production rates for the life of each zone. The zones will then be commingled. Monthly production will then be allocated to each zone based on the ratio of the forecast production rates for each zone for that month.

For example, if in any given future month, the MV was forecast from its type curve to make 750 MCF/D, and the PC was forecast from its type curve to make 250 MCF/D, then the actual commingled production for that month would be allocated 75% to the MV and 25% to the PC. Allocations will change monthly (although the month-to-month changes will be relatively small).

This allocation method is required because production from the two zones decline differently as evidenced by their type curves. A constant percentage allocation would not be adequate because ownership differs in the two zones. Devon will submit the necessary well tests, commingle allocations, and calculations on a C-103 to the NMOCD district office.