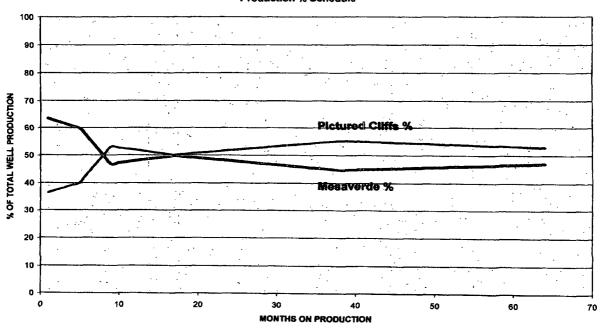

The allocation of production will be calculated as follows. The two zones will be produced separately for a minimum of 90 days. The unit type curve constructed for each zone will then be fitted to the 90-day production test data for each zone. The resulting curve will be used to forecast future monthly production rates for the life of each zone. The zones will then be commingled. Monthly production will then be allocated to each zone based on the ratio of the forecast production rates for each zone for that month.

For example, if in any given future month, the MV was forecast from its type curve to make 750 MCF/D, and the PC was forecast from its type curve to make 250 MCF/D, then the actual commingled production for that month would be allocated 75% to the MV and 25% to the PC. Allocations will change monthly (although the month-to-month changes will be relatively small).

This allocation method is required because production from the two zones decline differently as evidenced by their type curves. A constant percentage allocation would not be adequate because ownership differs in the two zones. Devon will submit the necessary well tests, commingle allocations, and calculations on a C-103 to the NMOCD district office.