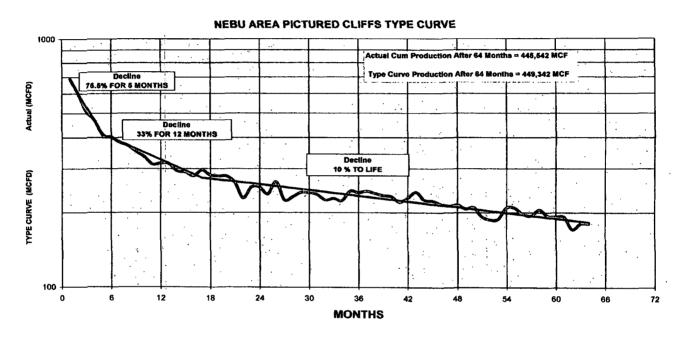

The allocation of production will be calculated as follows. The two zones will be produced separately for a minimum of 90 days. The unit type curve constructed for each zone will then be fitted to the 90-day production test data for each zone. The resulting curve will be used to forecast future monthly production rates for the life of each zone. The zones will then be commingled. Monthly production will then be allocated to each zone based on the ratio of the forecast production rates for each zone for that month.

For example, if in any given future month, the MV was forecast from its type curve to make 750 MCF/D, and the PC was forecast from its type curve to make 250 MCF/D, then the actual commingled production for that month would be allocated 75% to the MV and 25% to the PC. Allocations will change monthly (although the month-to-month changes will be relatively small).

This allocation method is required because production from the two zones decline differently as evidenced by their type curves. A constant percentage allocation would not be adequate because ownership differs in the two zones. Devon will submit the necessary well tests, commingle allocations, and calculations on a C-103 to the NMOCD district office.