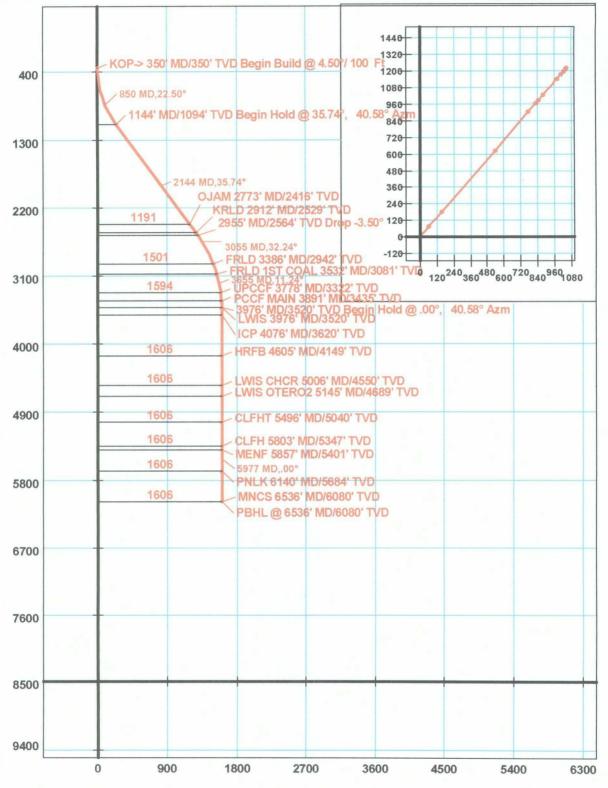

### WELL LOCATION AND ACREAGE DEDICATION PLAT

| [     | <sup>4</sup> API Number                                      |            |                            |                                       | <sup>2</sup> Pool Code |                                              |                                           | <sup>3</sup> Pool Name |                                                 |                          |                                                                       |                                                                       |                                                                   |  |
|-------|--------------------------------------------------------------|------------|----------------------------|---------------------------------------|------------------------|----------------------------------------------|-------------------------------------------|------------------------|-------------------------------------------------|--------------------------|-----------------------------------------------------------------------|-----------------------------------------------------------------------|-------------------------------------------------------------------|--|
|       | 30-0                                                         | 7          | 72319 / 80690              |                                       |                        | Blanco Mesaverde & So. Los Pinos Frt/Sand PC |                                           |                        |                                                 |                          |                                                                       |                                                                       |                                                                   |  |
| Ī     | <sup>4</sup> Property Co                                     |            | <sup>3</sup> Property Name |                                       |                        |                                              |                                           |                        |                                                 | <sup>6</sup> Weil Number |                                                                       |                                                                       |                                                                   |  |
| 1     | 1 <b>9641</b>                                                |            |                            |                                       |                        | Northe                                       | ast Bla                                   | anco Unit              |                                                 |                          |                                                                       |                                                                       | 22M                                                               |  |
| ĺ     | OGRID N                                                      |            |                            | *0                                    | perator l              | Name                                         |                                           |                        |                                                 |                          | <sup>9</sup> Elevation                                                |                                                                       |                                                                   |  |
|       | 06137                                                        |            |                            |                                       | Dev                    | on Energy Pr                                 | roduci                                    | ion Compa              | ny, L.P.                                        |                          |                                                                       |                                                                       | 6476' GL                                                          |  |
|       | <sup>10</sup> Surface Location                               |            |                            |                                       |                        |                                              |                                           |                        |                                                 |                          |                                                                       |                                                                       |                                                                   |  |
|       | UL or lot no. Section Township                               |            |                            | Range Lot Idn                         |                        | Feet from the                                |                                           | North/South line Feet  |                                                 | t from the East/W        |                                                                       | County                                                                |                                                                   |  |
|       | 0                                                            | 36         | 31-N                       | 1 7-W                                 |                        | 660'                                         |                                           | SOUT                   | н                                               | 1805'                    | EA                                                                    | ST                                                                    | Rio Arriba                                                        |  |
|       | <sup>11</sup> Bottom Hole Location If Different From Surface |            |                            |                                       |                        |                                              |                                           |                        |                                                 |                          |                                                                       |                                                                       |                                                                   |  |
|       | UL or lot no.                                                | Section    | Townshi                    | p Range                               | Lot                    | Ida Feet fro                                 | m the                                     | North/South            | live F                                          | eet from the             | East/W                                                                | est line                                                              | County                                                            |  |
|       | I                                                            | 36         | 31-N                       | 1 7-W                                 |                        | 188                                          | 0'                                        | SOUT                   | H                                               | 767'                     | EA                                                                    | ST                                                                    | Rio Arriba                                                        |  |
|       | 12 Dedicated Acres                                           | 13 Joint o | r lafill                   | 14 Consolidation                      | Code                   | 15 Order No.                                 |                                           |                        |                                                 |                          | <b>.</b>                                                              | 011D 88                                                               | 201101                                                            |  |
|       | MV=E/2-320                                                   |            |                            |                                       |                        |                                              |                                           |                        |                                                 |                          |                                                                       |                                                                       | 21'08                                                             |  |
| 12    | PC=SE/4 160                                                  | 1          |                            |                                       |                        | <u> </u>                                     | <i></i>                                   |                        |                                                 |                          |                                                                       |                                                                       | NS. DIV.                                                          |  |
| Y NO  |                                                              | ill be as  | signed to                  |                                       |                        | ntil all interest                            | s have                                    | been consol            | idated or a                                     | non-standa               | rd unit ha                                                            |                                                                       | pproved by the                                                    |  |
| ነ ሻ ለ | division.                                                    |            |                            | 527                                   | <u>'6' ®</u>           |                                              |                                           |                        |                                                 |                          |                                                                       |                                                                       | 51.3                                                              |  |
| 127   |                                                              |            |                            |                                       | Ţ                      |                                              |                                           |                        |                                                 | "O                       | PERATO                                                                | DR CER                                                                | TIFICATION<br>ned herem 15 true and complete                      |  |
| 12    |                                                              |            |                            |                                       |                        |                                              |                                           |                        |                                                 |                          |                                                                       |                                                                       | nea nerem 13 arue ana compiese<br>I that this organization either |  |
| X`    |                                                              |            |                            |                                       |                        |                                              |                                           | -                      | unleased mineral interest in the land including |                          |                                                                       |                                                                       |                                                                   |  |
| 1     |                                                              |            |                            | •                                     | 1                      |                                              |                                           |                        |                                                 |                          |                                                                       | sposed bottom hole location or has a right to drill this well at this |                                                                   |  |
|       |                                                              |            |                            |                                       | l l                    |                                              |                                           | lacation               |                                                 |                          | ion pursuant to a contract with an owner of such a numeral or working |                                                                       |                                                                   |  |
|       |                                                              |            |                            |                                       |                        |                                              |                                           |                        |                                                 |                          |                                                                       |                                                                       | nt or a compulsory pooling                                        |  |
|       |                                                              |            | · · · · · ·                | · · · · · · · · · · · · · · · · · · · | <u> </u>               |                                              |                                           |                        |                                                 | order heretofe           | re entered by f                                                       | ta division.                                                          |                                                                   |  |
|       |                                                              |            |                            |                                       | ļ                      |                                              |                                           |                        |                                                 |                          | kat                                                                   | spin                                                                  | 11/19/08                                                          |  |
|       |                                                              |            |                            |                                       |                        |                                              |                                           |                        |                                                 | Signature                |                                                                       | <i>F</i> 1                                                            | Date                                                              |  |
|       |                                                              |            |                            |                                       | 1                      |                                              |                                           |                        |                                                 | Mike Pipr                | nin                                                                   |                                                                       |                                                                   |  |
|       |                                                              |            |                            |                                       |                        |                                              |                                           | 😂 🛛 Printe             |                                                 |                          | Printed Name                                                          |                                                                       |                                                                   |  |
| 8     |                                                              |            |                            |                                       |                        |                                              |                                           |                        | 578D'                                           | 3                        |                                                                       |                                                                       |                                                                   |  |
| 5280' |                                                              |            |                            |                                       | Т                      |                                              |                                           |                        | Ş                                               |                          |                                                                       |                                                                       |                                                                   |  |
| 52    |                                                              |            |                            |                                       | - <b>36</b> '          |                                              | ****                                      |                        | ******                                          |                          | VEVOI                                                                 | CED                                                                   | TIFICATION                                                        |  |
|       |                                                              |            |                            |                                       | ų.                     |                                              |                                           |                        |                                                 |                          |                                                                       |                                                                       | cation shown on this                                              |  |
|       |                                                              |            |                            |                                       | Ē                      |                                              |                                           | BOTTO                  | M HOLE                                          |                          |                                                                       |                                                                       | s of actual surveys                                               |  |
|       | M                                                            | · ••••••   |                            |                                       |                        |                                              |                                           |                        | 2(7)                                            | ~ <b>~</b>               | •                                                                     | -                                                                     | vision, and that the                                              |  |
| •     | PC                                                           |            |                            |                                       |                        |                                              |                                           |                        | 767'                                            |                          |                                                                       |                                                                       | best of my belief.                                                |  |
|       |                                                              |            |                            |                                       | Ē                      |                                              |                                           |                        |                                                 | 6/26/07                  |                                                                       |                                                                       | con of my ocial.                                                  |  |
|       |                                                              |            |                            |                                       |                        |                                              |                                           | ****                   |                                                 | Date of Sur              |                                                                       |                                                                       |                                                                   |  |
|       |                                                              |            |                            |                                       | 1                      |                                              | لمعمد                                     | ₽°                     |                                                 |                          | vey<br>nd Seal of Pro                                                 | finational S.                                                         |                                                                   |  |
|       |                                                              |            |                            |                                       | Ē                      |                                              | A. M. | 1                      |                                                 |                          |                                                                       | nessional 34                                                          | n veyal.                                                          |  |
|       |                                                              |            |                            |                                       | - É                    | ***                                          | ****                                      |                        |                                                 | Gary D. Va               | <b>e</b> m                                                            |                                                                       |                                                                   |  |
|       |                                                              |            |                            |                                       | su                     | RFACE o                                      |                                           |                        | 1805'                                           |                          |                                                                       |                                                                       |                                                                   |  |
|       |                                                              |            | 1                          |                                       | E                      | Ī                                            |                                           | 1                      | 6                                               | 7016                     |                                                                       |                                                                       |                                                                   |  |
|       |                                                              |            |                            |                                       | Ē                      | 660'                                         |                                           |                        | 1880'                                           | <u> </u>                 |                                                                       |                                                                       |                                                                   |  |
| l l   |                                                              |            | 1                          |                                       | -                      | $\mathbf{v}$                                 |                                           | 1                      |                                                 | " ( printicate k         |                                                                       |                                                                       |                                                                   |  |
| L L   |                                                              |            | <u> </u>                   |                                       |                        | ŏ                                            |                                           |                        | Ĩ.                                              | Certificate N            | umber                                                                 |                                                                       |                                                                   |  |