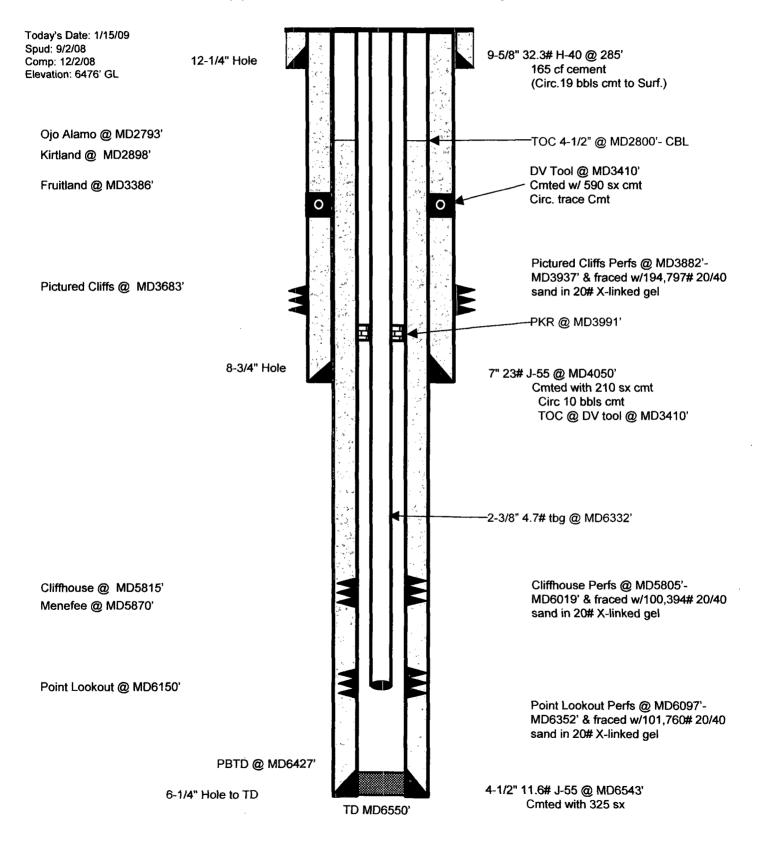

### RE: Application for Downhole Commingling - C-107A Northeast Blanco Unit #22M – API#: 30-039-30504 Unit Letter "O" Section 36 T31N R07W Rio Arriba County, New Mexico

Dear Mr. Jones:

Devon Energy Production Company, L.P. would like to commingle the Blanco Mesaverde interval with the South Los Pinos Fruitland Sand Pictured Cliffs interval in the referenced new well. This well was completed on 12/2/08. Attached is the C-107A along with the necessary supporting data. The PC side of this well was 1<sup>st</sup> delivered on 12/15/08 making about 545 MCF/D. The MV side of this well was 1<sup>st</sup> delivered on 1/8/09 making about 1400 MCF/D.

Please contact me at 505-327-4573 should you have any questions.

Very truly yours,

Mike Pippin PE Petroleum Engineer

Enclosures

| District 1                                                                                                                                                                                                             | State of N                                 | aw Mavico                                  | Form C-1074                                   |        |  |  |  |  |  |
|------------------------------------------------------------------------------------------------------------------------------------------------------------------------------------------------------------------------|--------------------------------------------|--------------------------------------------|-----------------------------------------------|--------|--|--|--|--|--|
| District 1         State of New Mexico         Form C-107A           (623 N. Freed Drive, Holds, NM \$8240         Energy, Minerals and Natural Resources Department         Revised June 10, 2003                     |                                            |                                            |                                               |        |  |  |  |  |  |
| District II<br>1301 W. Grand Avenue, Artesia, NM 88210                                                                                                                                                                 |                                            |                                            |                                               |        |  |  |  |  |  |
| District III<br>1000 Rio Brazos Road, Aztoc, NM 87410                                                                                                                                                                  |                                            | n St. Francis Dr.<br>w Mexico 87505        | X_Single Well<br>Establish Pre-Approved Pools |        |  |  |  |  |  |
| District IV                                                                                                                                                                                                            |                                            |                                            | EXISTING WELLBORE                             |        |  |  |  |  |  |
| 1220 S. SL Francis Dr., Santa Fe, NM 87505                                                                                                                                                                             | APPLICATION FOR DOV                        | VNHOLE COMMINGLING                         | <u>X</u> Yes No                               | -      |  |  |  |  |  |
| DEVON ENERGY PRODUCT                                                                                                                                                                                                   |                                            | c/o Mike Pippin LLC (agent), 3104 N.S      | ullivan, Farmington, NM 8746                  |        |  |  |  |  |  |
| Northeast Blanco Unit #22M                                                                                                                                                                                             | O SEC. 36                                  | T3IN ROTW                                  | C-TT-S-                                       |        |  |  |  |  |  |
| Lease                                                                                                                                                                                                                  | Well No. Unit Letter                       | r-Section-Township-Range                   | County                                        |        |  |  |  |  |  |
| OGRID No. 06137 Property Code                                                                                                                                                                                          | <u>_19641_</u> API No. <u>_30-039-3050</u> | 4Lease Type:Federal _X                     | StateFee                                      |        |  |  |  |  |  |
| DATA ELEMENT                                                                                                                                                                                                           | UPPER ZONE                                 | INTERMEDIATE ZONE                          | LOWER ZONE                                    |        |  |  |  |  |  |
|                                                                                                                                                                                                                        | South Los Pinos Fruifland                  |                                            | V /                                           |        |  |  |  |  |  |
| Pool Name                                                                                                                                                                                                              | Sand Pictured Cliffs                       |                                            | Blanco Mesaverde                              |        |  |  |  |  |  |
| Pool Code                                                                                                                                                                                                              | 80690                                      |                                            | 72319                                         |        |  |  |  |  |  |
| Top and Bottom of Pay Section                                                                                                                                                                                          | 3882'-3937'                                |                                            | 5805'-6352',                                  |        |  |  |  |  |  |
| (Perforated or Open-Hole Interval)                                                                                                                                                                                     | Flowing                                    |                                            | Flowing                                       |        |  |  |  |  |  |
| Method of Production<br>(Flowing or Artificial Lift)                                                                                                                                                                   |                                            |                                            |                                               |        |  |  |  |  |  |
| Bottomhole Pressure<br>(Note: Pressure data will not be required if the bottom                                                                                                                                         | 7-0                                        |                                            | line and                                      |        |  |  |  |  |  |
| perforation in the lower zone is within 150% of the depth of the top perforation in the upper zone)                                                                                                                    | 1200 psi                                   |                                            | 19 psi                                        |        |  |  |  |  |  |
| Oil Gravity or Gas BTU<br>(Degree API or Gas BTU)                                                                                                                                                                      | 1                                          |                                            |                                               |        |  |  |  |  |  |
| Producing, Shut-In or                                                                                                                                                                                                  | Producing                                  |                                            | Producing                                     | -      |  |  |  |  |  |
| New Zone<br>Date and Oil/Gas/Water Rates of                                                                                                                                                                            | · · · · · · · · · · · · · · · · · · ·      | •<br>• • • • • • • • • • • • • • • • • • • |                                               | )<br>1 |  |  |  |  |  |
| Last Production.<br>(Note: For new zones with no production history,                                                                                                                                                   | Date:                                      | Date:                                      | Date:                                         |        |  |  |  |  |  |
| applicant shall be required to attach production                                                                                                                                                                       |                                            |                                            |                                               |        |  |  |  |  |  |
| estimates and supporting data.)                                                                                                                                                                                        | Rates:                                     | Rates:                                     | Rates:                                        | b $a$  |  |  |  |  |  |
| Fixed Allocation Percentage<br>(Note: If allocation is based upon something other                                                                                                                                      | Oil Gas                                    | Oil Cas                                    | Oil Gas OS                                    | nach-O |  |  |  |  |  |
| than current or past production, supporting data or<br>explanation will be required.)                                                                                                                                  | % % 7                                      | os 1 % PE V                                | ma Decla                                      | an ex  |  |  |  |  |  |
| L                                                                                                                                                                                                                      |                                            | NAL DATA                                   | //                                            | J      |  |  |  |  |  |
| Are all working, royalty and overriding<br>If not, have all working, royalty and over                                                                                                                                  | royalty interests identical in all com     | mingled zones?                             | YesNo_X<br>Yes_XNo                            |        |  |  |  |  |  |
| Are all produced fluids from all commit                                                                                                                                                                                | 0 0 0                                      | •                                          | Yes X No<br>Yes X No                          |        |  |  |  |  |  |
| Will commingling decrease the value of                                                                                                                                                                                 |                                            |                                            | Yes No                                        | -      |  |  |  |  |  |
|                                                                                                                                                                                                                        | •                                          | e Commissioner of Public Lands             |                                               |        |  |  |  |  |  |
| If this well is on, or communitized with, state or federal lands, has either the Commissioner of Public Lands<br>or the United States Bureau of Land Management been notified in writing of this application? Yes X No |                                            |                                            |                                               |        |  |  |  |  |  |
| NMOCD Reference Case No. applicabl                                                                                                                                                                                     | e to this well:                            |                                            |                                               |        |  |  |  |  |  |
| Attachments:<br>C-102 for each zone to be comming                                                                                                                                                                      | eled showing its spacing unit and ac       | reave dedication                           |                                               |        |  |  |  |  |  |
| Production curve for each zone for<br>For zones with no production histor                                                                                                                                              | at least one year. (If not available, a    | attach explanation.)                       |                                               |        |  |  |  |  |  |
| Data to support allocation method on<br>Notification list of working, royalty                                                                                                                                          | or formula.                                |                                            |                                               |        |  |  |  |  |  |
| Any additional statements, data or o                                                                                                                                                                                   |                                            |                                            |                                               |        |  |  |  |  |  |
|                                                                                                                                                                                                                        | PRF_APPRO                                  | VED POOLS                                  |                                               | -      |  |  |  |  |  |
| If application is<br>List of other orders approving downhole                                                                                                                                                           | to establish Pre-Approved Pools, th        | e following additional information wil     | Il be required:                               |        |  |  |  |  |  |
| List of all operators within the proposed                                                                                                                                                                              | Pre-Approved Pools                         |                                            |                                               |        |  |  |  |  |  |
| Proof that all operators within the propo<br>Bottomhole pressure data.                                                                                                                                                 |                                            |                                            | ······                                        |        |  |  |  |  |  |
| I hereby certify that the information above is true and complete to the best of my knowledge and belief.                                                                                                               |                                            |                                            |                                               |        |  |  |  |  |  |
| SIGNATURE                                                                                                                                                                                                              | <u>ppin</u> TITLE                          | Petroleum Engineer - Agent DA              | TE January 15, 2009                           |        |  |  |  |  |  |
| TYPE OR PRINT NAME M                                                                                                                                                                                                   | ike Pippin                                 | TELEPHONE NO. (50                          | 5                                             |        |  |  |  |  |  |
| E-MAIL ADDRESSmike@                                                                                                                                                                                                    | pippinllc.com                              |                                            |                                               |        |  |  |  |  |  |