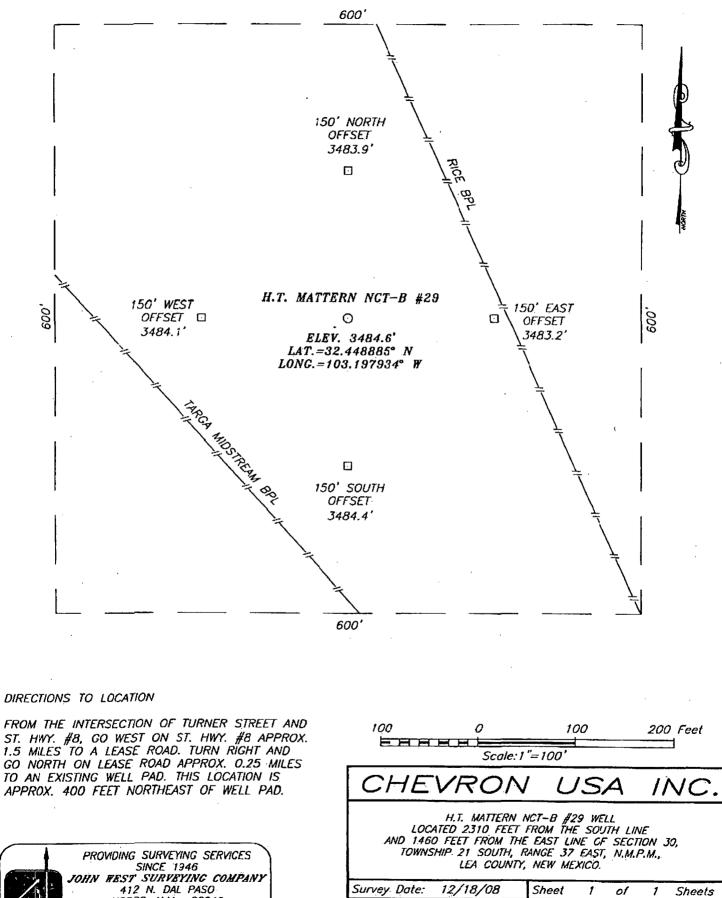

#### H.T. Mattern NCT-B #29 2310' FSL & 1460' FEL, NW/4 SE/4 of Section 30, T21S, R37E, Unit Letter J Lea County, New Mexico

The proposed well will be an infill producer in the Penrose Skelly, Grayburg Pool [Pool Code 50350], which is an oil pool spaced on 40 acres. This well is a continuation of our 7 year infill drilling in the same Pool. Chevron's technical analysis of the reservoir still supports the contention that typical Grayburg wells cannot drain 40 acres.

The NW/4 SE/4 of Section 30 will be simultaneously dedicated in the Penrose Skelly, Grayburg Pool to the proposed well and to the H.T. Mattern NCT-B #13 and H.T. Mattern NCT-B #26 pursuant to statewide Rule 104.B(1). The H.T. Mattern NCT-B #13 was drilled and completed as a Penrose Skelly Grayburg producer in 1961; the well was plugged and abandoned in 1998. The H.T. Mattern NCT-B #26 well was drilled and completed as a Penrose Skelly Grayburg producer in 2005 and is currently active.

This application is based on geological and engineering analysis. The analysis and justification for this request is attached as Exhibit 1, along with other supporting documentation. There are seven wells that have produced the Grayburg formation in the SE/4 of Section 30. The proposed well will be located in the approximate northern center point of those wells, approximately 440' off the lease line. Based on drainage calculations, Chevron believes that drilling the infill well will recover reserves that would not be recovered by existing Grayburg producers.

A land plat highlighting the proposed well's location is attached as Exhibit 2. The SE/4 and S/2 SW/4 of Section 30 is covered by a single Chevron U. S. A. Inc. fee lease and has common royalty and working interest ownership (Chevron U. S. A. 100% working interest as to all depths). The proposed location encroaches upon Unit Letter H of Section 30. The N/2 of Section 30 is covered by