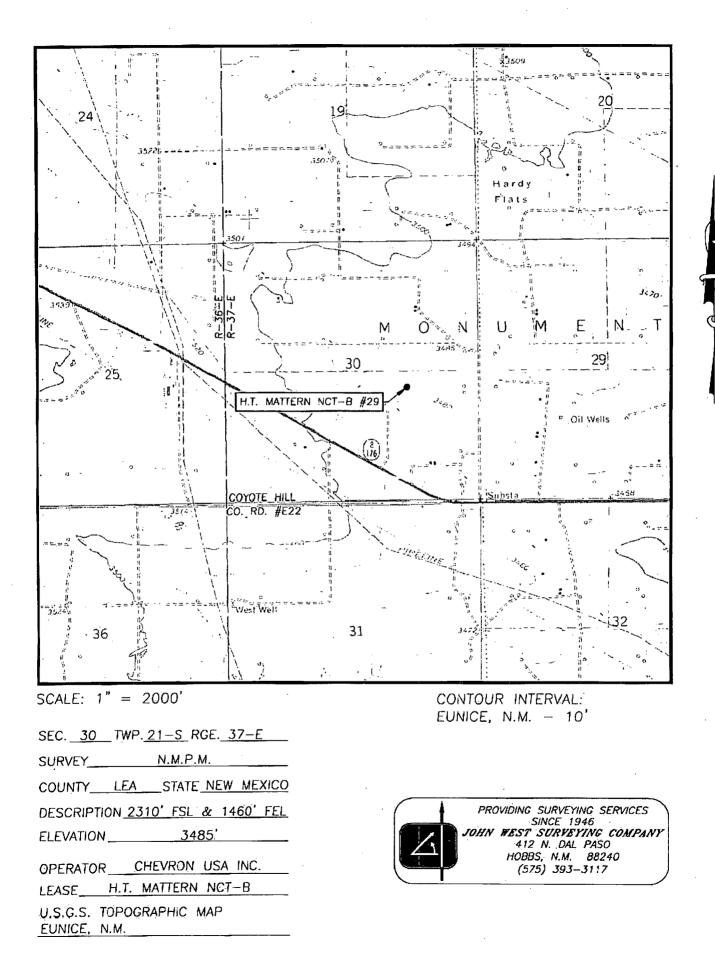

#### SUPPORTING DATA:

- 1. Chevron U.S.A. Inc. (Chevron) is the operator of the proposed H.T. Mattern NCT-B #29 well (Exhibit 3). The proposed total depth is 4300' in the San Andres formation.
- 2. The completion will be in the Penrose Skelly, Grayburg Oil Pool and the proposed location encroaches toward the following wells (Exhibit 4).

| Operator | Well                 | API #          | Location    | Formation   | Cur | n Prod | Curre | Status |          |
|----------|----------------------|----------------|-------------|-------------|-----|--------|-------|--------|----------|
|          | wen                  | AFI#           |             | ronnation . | MBO | MMCF   | BOPD  | MCFPD  | Status   |
| Chevron  | HT Mattern NCT B #1  | 30025069000000 | 30I 21S 37E | Grayburg    | 237 | 718    | 18    | 230    | Oil      |
| Chevron  | HT Mattern NCT B #4  | 30025069010000 | 30P 21S 37E | Grayburg    | 120 | 751    | 5     | 140    | Oil      |
| Chevron  | HT Mattern NCT B #5  | 30025069020000 | 300 21S 37E | Grayburg    | 124 | 332    | 13    | 53     | Oil      |
| Gulf     | HT Mattern NCT B #13 | 30025069060000 | 30J 21S 37E | Grayburg    | 1   | 0      | 0     | 0      | Inactive |
| Chevron  | HT Mattern NCT B #26 | 30025373690000 | 30J 21S 37E | Grayburg    | 9   | 129    | 4     | 98     | Oil      |
| Chevron  | HT Mattern NCT B #27 | 30025383390000 | 30O 21S 37E | Grayburg    | 6   | 41     | 7     | 135    | Oil      |