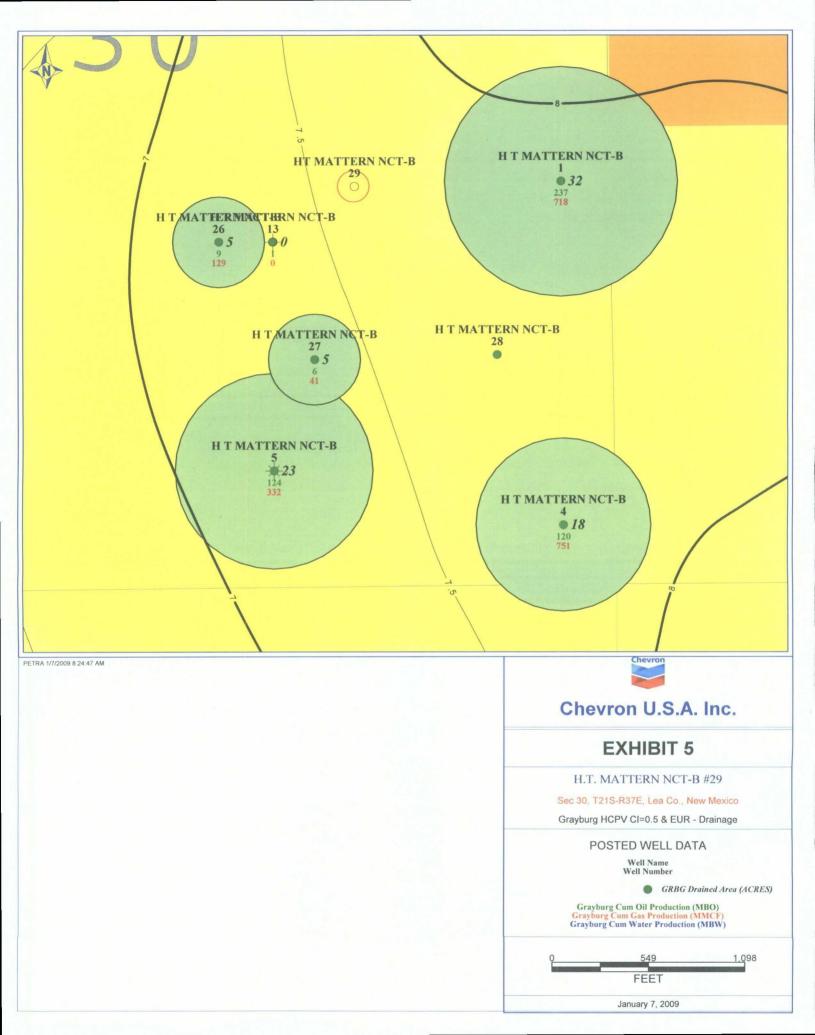

This application is based on geological and engineering analysis. The analysis and justification for this request is attached as Exhibit 1, along with other supporting documentation. There are seven wells that have produced the Grayburg formation in the SE/4 of Section 30. The proposed well will be located in the approximate northern center point of those wells, approximately 440' off the lease line. Based on drainage calculations, Chevron believes that drilling the infill well will recover reserves that would not be recovered by existing Grayburg producers.

#### SUPPORTING DATA:

- 1. Chevron U.S.A. Inc. (Chevron) is the operator of the proposed H.T. Mattern NCT-B #29 well (Exhibit 3). The proposed total depth is 4300' in the San Andres formation.
- 2. The completion will be in the Penrose Skelly, Grayburg Oil Pool and the proposed location encroaches toward the following wells (Exhibit 4).

| Operator | Well                 | API #          | Location    | Formation   | Cur | n Prod | Curre | Status |          |
|----------|----------------------|----------------|-------------|-------------|-----|--------|-------|--------|----------|
|          | wen                  | AFI#           |             | ronnation . | MBO | MMCF   | BOPD  | MCFPD  | Status   |
| Chevron  | HT Mattern NCT B #1  | 30025069000000 | 30I 21S 37E | Grayburg    | 237 | 718    | 18    | 230    | Oil      |
| Chevron  | HT Mattern NCT B #4  | 30025069010000 | 30P 21S 37E | Grayburg    | 120 | 751    | 5     | 140    | Oil      |
| Chevron  | HT Mattern NCT B #5  | 30025069020000 | 300 21S 37E | Grayburg    | 124 | 332    | 13    | 53     | Oil      |
| Gulf     | HT Mattern NCT B #13 | 30025069060000 | 30J 21S 37E | Grayburg    | 1   | 0      | 0     | 0      | Inactive |
| Chevron  | HT Mattern NCT B #26 | 30025373690000 | 30J 21S 37E | Grayburg    | 9   | 129    | 4     | 98     | Oil      |
| Chevron  | HT Mattern NCT B #27 | 30025383390000 | 30O 21S 37E | Grayburg    | 6   | 41     | 7     | 135    | Oil      |