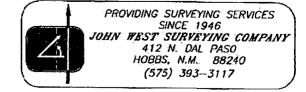

SCALE: 1'' = 2 MILES

SEC. <u>30</u> TWP.<u>21-S</u> RGE.<u>37-E</u> SURVEY <u>N.M.P.M.</u> COUNTY <u>LEA</u> STATE <u>NEW MEXICO</u> DESCRIPTION <u>2310'</u> FSL & <u>1460'</u> FEL ELEVATION <u>3485'</u> OPERATOR <u>CHEVRON USA INC.</u> LEASE <u>H.T. MATTERN NCT-B</u>