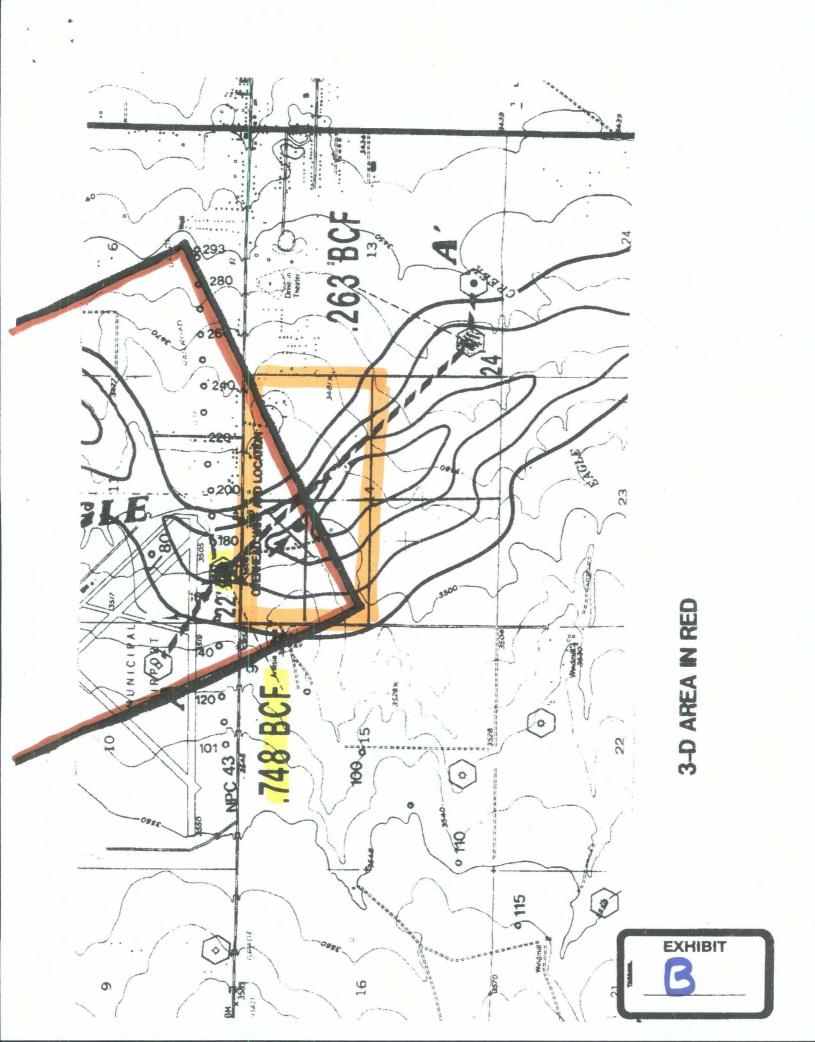

The proposed location is based on both geologic and topographic reasons. Attached hereto as Exhibit A is a Form C-102 for the well. Nearburg's original location was orthodox, but had to be moved south and east because it was too close to a telephone line, which is marked on Exhibit A. Attached as Exhibit B is an isopach of the Morrow formation, the primary zone of interest. Nearburg believes that the E½NW¼ of Section 14 is the best location for the well. However, it desires to stay in the NE¼NW¼ (Unit C) because it has geophysical control in that quarter-quarter section, thus minimizing the risk involved in drilling the well. The proposed location was not moved to the north of the telephone line because that location would be closer to the well in Section 11, which has

produced 0.748 BCF of gas.

Because the well is only moving toward an interior unit boundary, notice is not required to be given to anyone. Therefore, Nearburg requests that the 20 day notice period be waived.