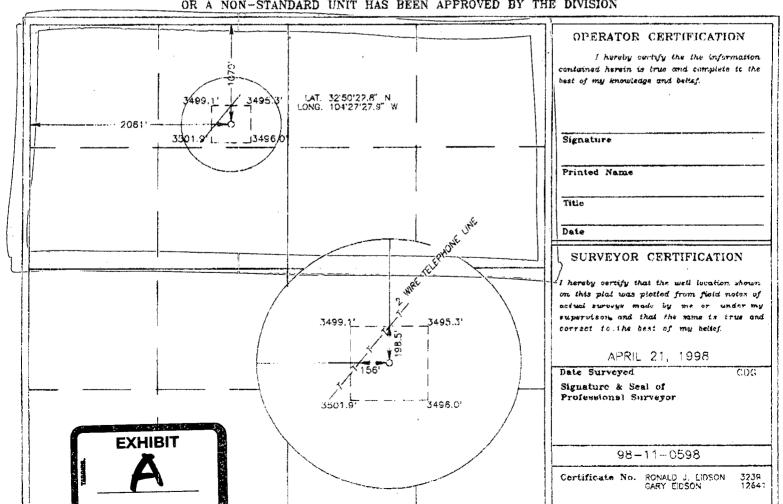

Eagle Creek "14" Well No. 1 1070 feet FNL & 2061 feet FWL N½ §14, Township 17 South, Range 25 East, NMPM Eddy County, New Mexico

The well will be drilled to test the Morrow formation, and the N½ of Section 14 will be dedicated to the well. The well is in the Undesignated East Eagle Creek Atoka-Morrow Gas Pool, which is spaced on statewide rules, requiring that wells be no closer than 1650 feet to the end line of a well unit and 660 feet to the side line of a unit, and no closer than 330 feet to a quarter-quarter section line. The location is unorthodox because it is too close to a quarter-quarter section line.

The proposed location is based on both geologic and topographic reasons. Attached hereto as Exhibit A is a Form C-102 for the well. Nearburg's original location was orthodox, but had to be moved south and east because it was too close to a telephone line, which is marked on Exhibit A. Attached as Exhibit B is an isopach of the Morrow formation, the primary zone of interest. Nearburg believes that the E½NW¼ of Section 14 is the best location for the well. However, it desires to stay in the NE¼NW¼ (Unit C) because it has geophysical control in that quarter-quarter section, thus minimizing the risk involved in drilling the well. The proposed location was not moved to the north of the telephone line because that location would be closer to the well in Section 11, which has

### WELL LOCATION AND ACREAGE DEDICATION PLAT

| 30-015-30246  | Pool Code                        | Pool Name |                    |  |  |  |
|---------------|----------------------------------|-----------|--------------------|--|--|--|
| Property Cods | Property Name<br>EAGLE CREEK     | 14        | Well Number        |  |  |  |
| OGRID No.     | Operator Name NEARBURG PRODUCING | COMPANY   | Mievation<br>3497' |  |  |  |

### Surface Location

| UL or lot No. | Section | Township | Range | Lot Idn | Feet from the | North/South line | Feet from the | East/West line | County |
|---------------|---------|----------|-------|---------|---------------|------------------|---------------|----------------|--------|
| C             | 14      | 17 S     | 25 E  |         | 1070          | NORTH            | 2061          | WEST           | EDDY   |