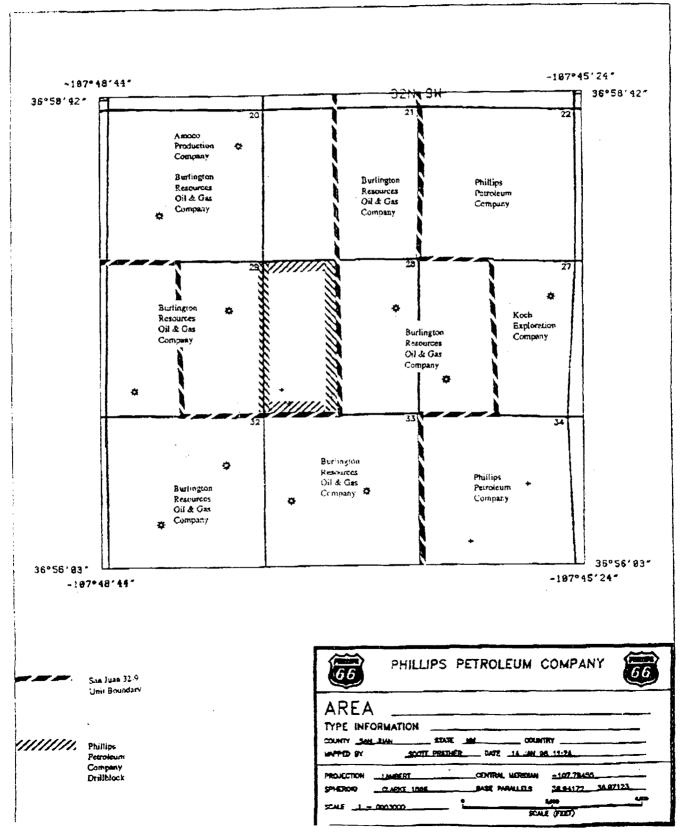

#### Notification

(9) Burlington Resources Oil and Gas Company ("Burlington") is the only offset operator towards whom this location encroaches. As of the date of this application, a copy of this application has been sent to Burlington by certified mail-return receipt requested. See map attached, Enclosure #4)