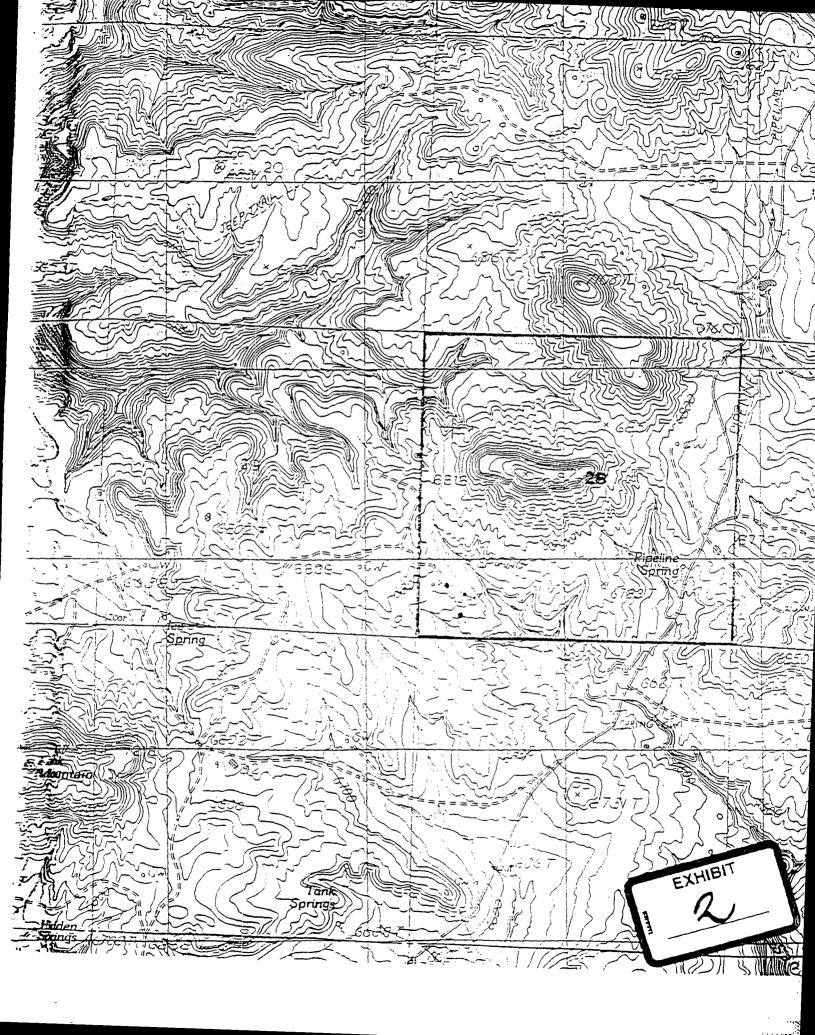

(4) The SW/4 of Section 28 has topographical problems which make it very difficult to locate any well at a standard location closest to the south and west boundaries of the W/2 of Section 28. For example, the most southwestern standard location (790" x 790") would require cutting into a 35-40 foot high embankment causing scarred appearance and increasing site preparation costs. (See Topo-map, Enclosure #2)