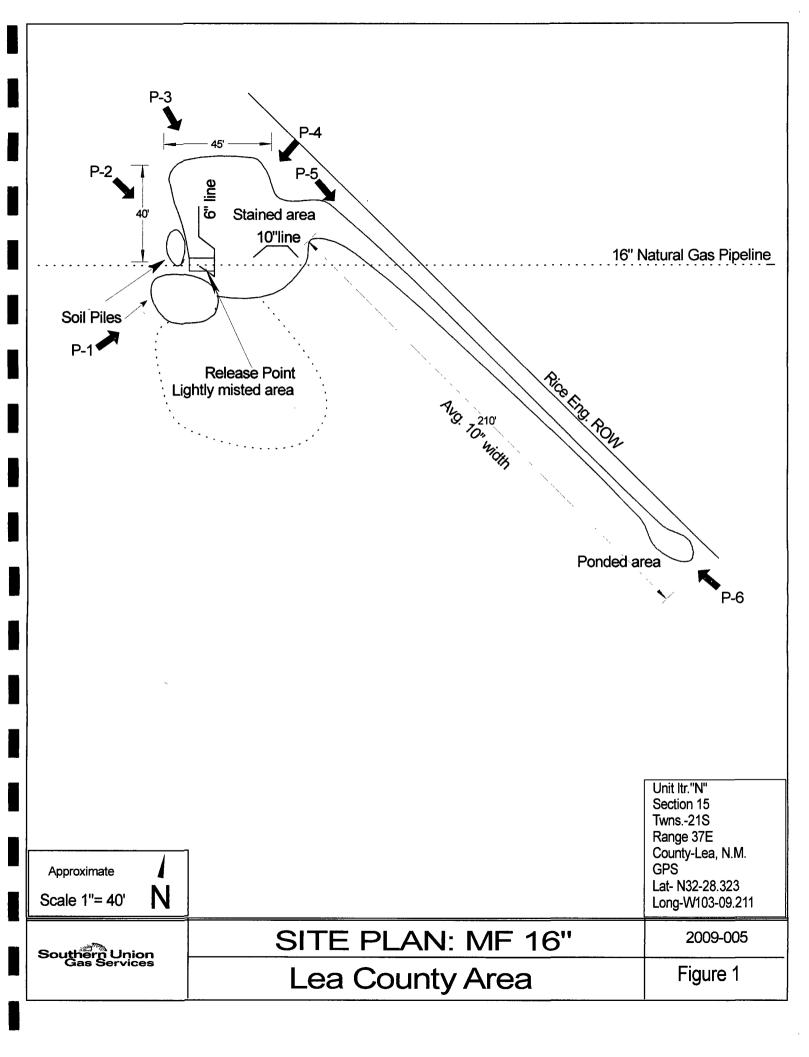

# Remediation Plan

RECEIVED

@

FEB 0 4 2009 HOBBSOCD

MF-16"

Project # 2009-005

Unit Itr."N" Section 15 Twns. 21S Range 37E Lea County, New Mexico

The state of the state of

## **Site Remediation Plan**

Southern Union Gas Services MF-16" 2009-005

Unit Itr. "N" Section 15, Twns. 21S, Range 37E

Waste Management and Remediation Specialist

Signature Dy Denne

Date: 2/5/09

Tony Savoie