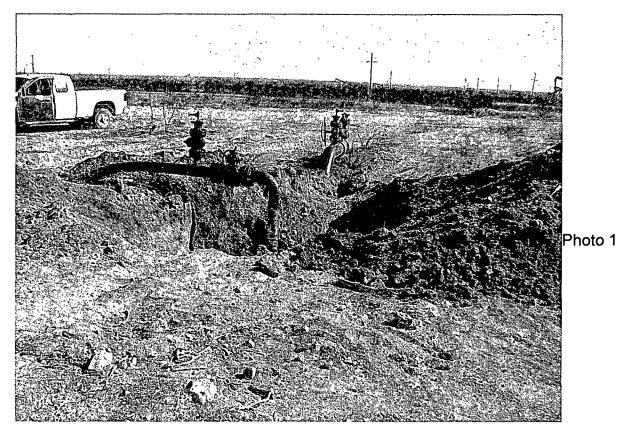

# Remediation Plan

RECEIVED

@

FEB 0 4 2009 HOBBSOCD

MF-16"

Project # 2009-005

Unit Itr."N" Section 15 Twns. 21S Range 37E Lea County, New Mexico

The state of the state of

## **Site Remediation Plan**

Southern Union Gas Services MF-16" 2009-005

Unit Itr. "N" Section 15, Twns. 21S, Range 37E

Waste Management and Remediation Specialist

Signature Dy Denne

Date: 2/5/09

Tony Savoie