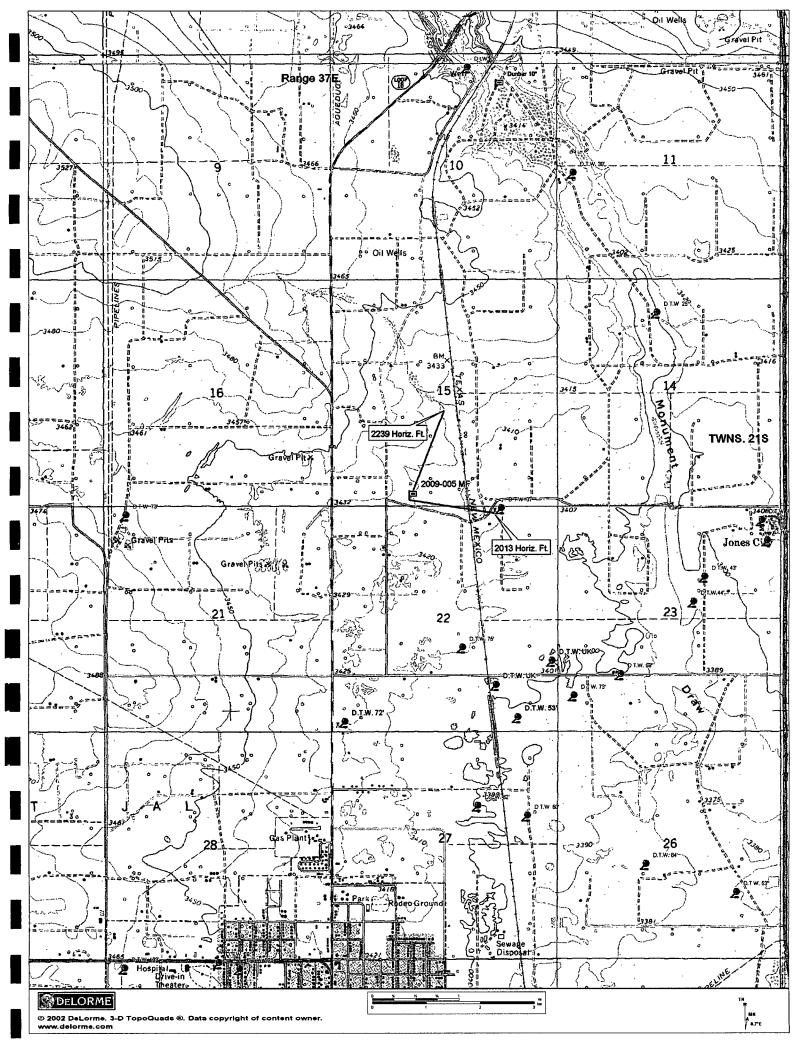

# Remediation Plan

RECEIVED

@

FEB 0 4 2009 HOBBSOCD

MF-16"

Project # 2009-005

Unit Itr."N" Section 15 Twns. 21S Range 37E Lea County, New Mexico

The state of the state of

## **Site Remediation Plan**

Southern Union Gas Services MF-16" 2009-005

Unit Itr. "N" Section 15, Twns. 21S, Range 37E

Waste Management and Remediation Specialist

Signature Dy Denne

Date: 2/5/09

Tony Savoie