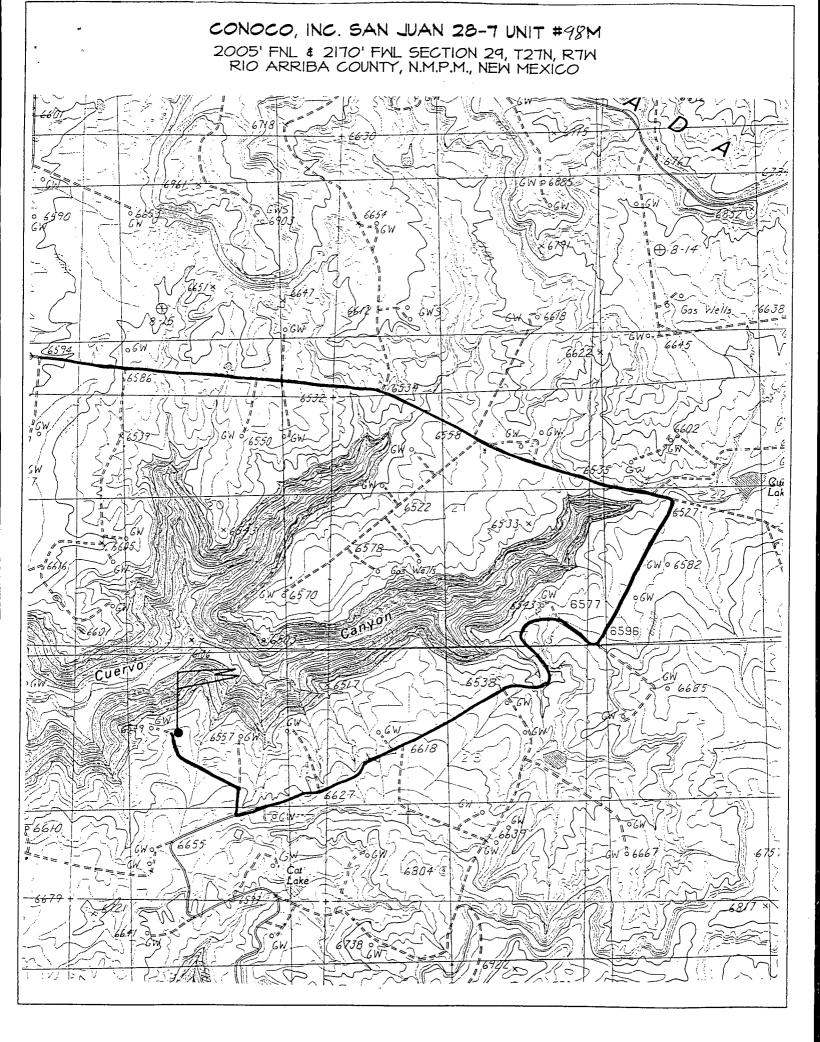

# Directions from Blanco, NM Post Office to Conoco San Juan 28-7 Unit #98M 2005' FNL & 2170' FWL, Section 29, T27N, R7W, Rio Arriba County, NM.

Travel Easterly on US HWY 64 for 1.3 miles across the San Juan River to County Road 4450;

Go right (Southerly) on County Road 4450 for 3.7 miles to major road intersection;

Go left (Southeasterly) for 5.0 miles to fork in road;

Go right (Southeasterly) across Carrizo Wash for 4.4 miles to fork in road;

Go right (Southerly) for 3.3 miles up Gould Pass to fork in road;

Go left which is straight (Southeasterly) for 0.5 miles to fork in road;

Go right (Southerly) for 1.4 miles to fork in road;

Go left (Southeasterly) for 2.8 miles to fork in road;

Go right (Southwesterly) for 0.7 miles to fork in road;

Go left (Northwesterly) for 1.3 miles to fork in road;

Go right (Northerly) for 0.1 miles to fork in road;

Go left (Northwesterly) for 0.5 miles to staked location on right hand side of road..