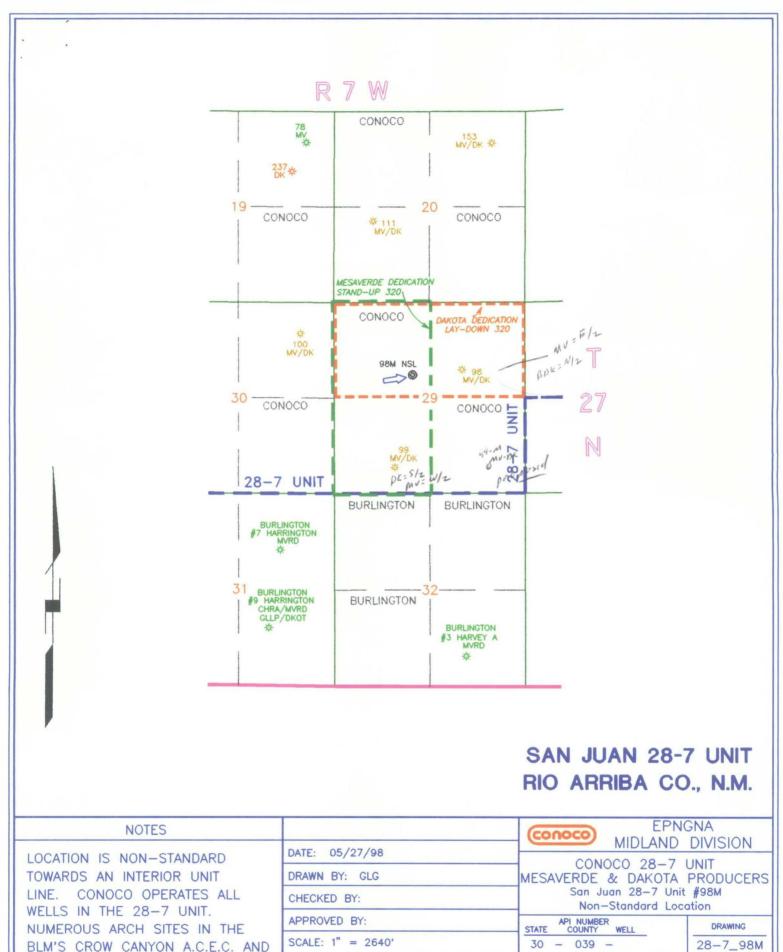

MV+DKØØI Mid-Continent Region

Exploration/Production-

May 28, 1998

Mr. Michael Stogner New Mexico Oil Conservation Division 2040 Pacheco Santa Fe, New Mexico 87504

RE: Application for Non-Standard location San Juan 28-7 Unit well # 98M API # - N/A Sec 29, T-27-N, R-7-W, F 2005' FNL & 2170' FWL Rio Arriba County, New Mexico

6/22/98

Conoco Inc. 10 Desta Drive, Suite 100W Midland, TX 79705-4500 (915) 686-5400

Dear Mr. Stogner,

The proposed drilling and completion of this well in the Mesaverde and in the Dakota requires Conoco, Inc to request a non-standard location order. The subject well is located 2170' from the west line of section 29. The well is only 470' from the center section line and the pool rules state that it needs to be 790'

The primary reason for having to stake a non-standard location is that a standard location would fall inside the Crow Canyon Area of Critical Environmental Concern. Crow Canyon is a 4380 acre area that contains significant cultural values. This is the only location acceptable due to the vast number of archaeological features in this region and the drastic relief in topography. Please find attached a letter from the Neale C. Edward Survey Company and from the BLM of Farmington, NM reiterating the above.

LOCATION.

NECESSITATE A NON-STANDARD

3003928-7\_98MCONOCO INC. OFFICE10DESTA DRIVE WESTMIDLAND, TEXAS 79705

May 28, 1998

San Juan 28-7 Unit Well # 98 M Sec 29, T-27-N, R-7-W, F Rio Arriba, New Mexico

RE: Non- Standard Location Request

### **REASONS FOR NON-STANDARD LOCATION:**

THE PRIMARY REASON FOR THE NON-STANDARD STAKING OF THE SAN JUAN 28-7 UNIT #98M IS THAT THE PROPOSED LOCATION OCCUPIES A RECREATIONAL AREA KNOWN AS CROW CANYON. THE BUREAU OF LAND MANAGEMENT WILL NOT ALLOW ANY NEW DEVELOPEMENT IN THIS DESIGNATED AREA DUE TO THE VAST NUMBER OF ARCHEOLOGICAL FEATURES WHICH ARE PRESENT IN THIS REGION. THE REMAINDER OF THE LEGAL AREA OF THE SECTION IS NOT SUITABLE FOR THE PROPOSED WELL LOCATION DUE TO THE DRASTIC RELIEF IN TOPOGRAPHY WHICH LENDS ITSELF TO HIGH CONSTRUCTION COSTS, NON-ACCEPTANCE BY THE BLM, AND STEEP ACCESS WHICH IS DIFFICULT TO ADEQUATELY MAINTAIN. FOR THESE REASONS, THE LOCATION STAKED AT 2005' FNL 2170' FWL WILL HOPEFULLY BE ACCEPTABLE.