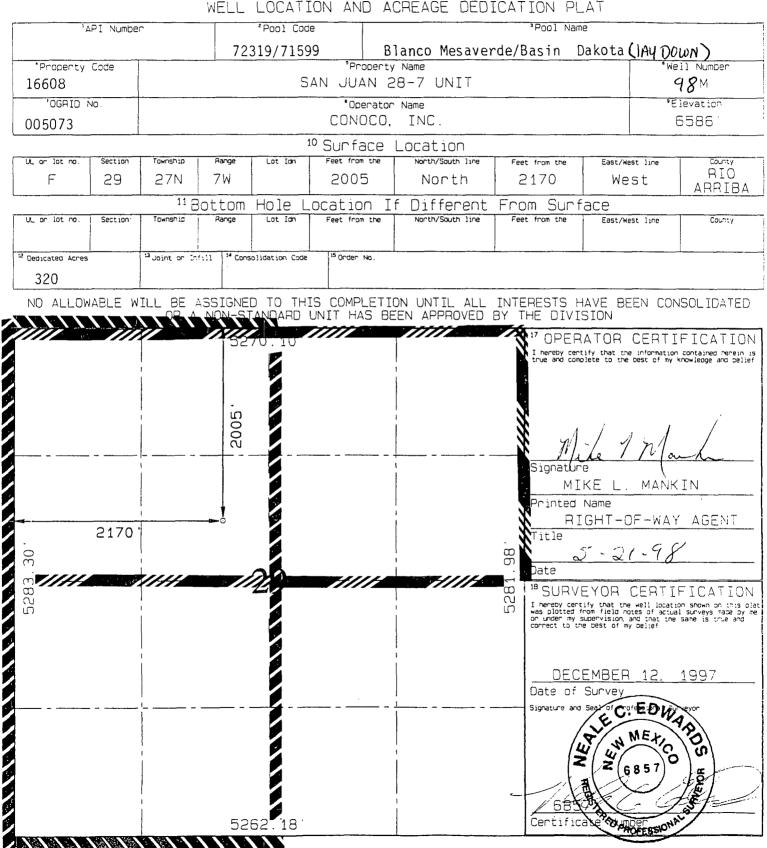

District IV PO Box 2088, Santa Fe, NM 87504-2088

CH LOOATION AND ACCEACE DEDICATION OF AT

State of New Mexico

Santa Fe. NM 87504-2088

Energy, Minerals & Natural Resources Department Energy, Minerals & Natural Resources Department Submit to Appropriate District Office OIL CONSERVATION DIVISION PO Box 2088 Revised February 21, 1994 Submit to Appropriate District Office State Lease - 4 Copies Fee Lease - 3 Copies

AMENDED REPORT

Form C-102

DECEMBER 12, 1997

CONOCO, INC. SAN JUAN 28-7 UNIT #98M 2005' FNL, 2170' FWL, SEC.29, T27N, R7W, NMPM RIO ARRIBA COUNTY, NM

TO WHOM IT MAY CONCERN @ CONOCO, INC .: