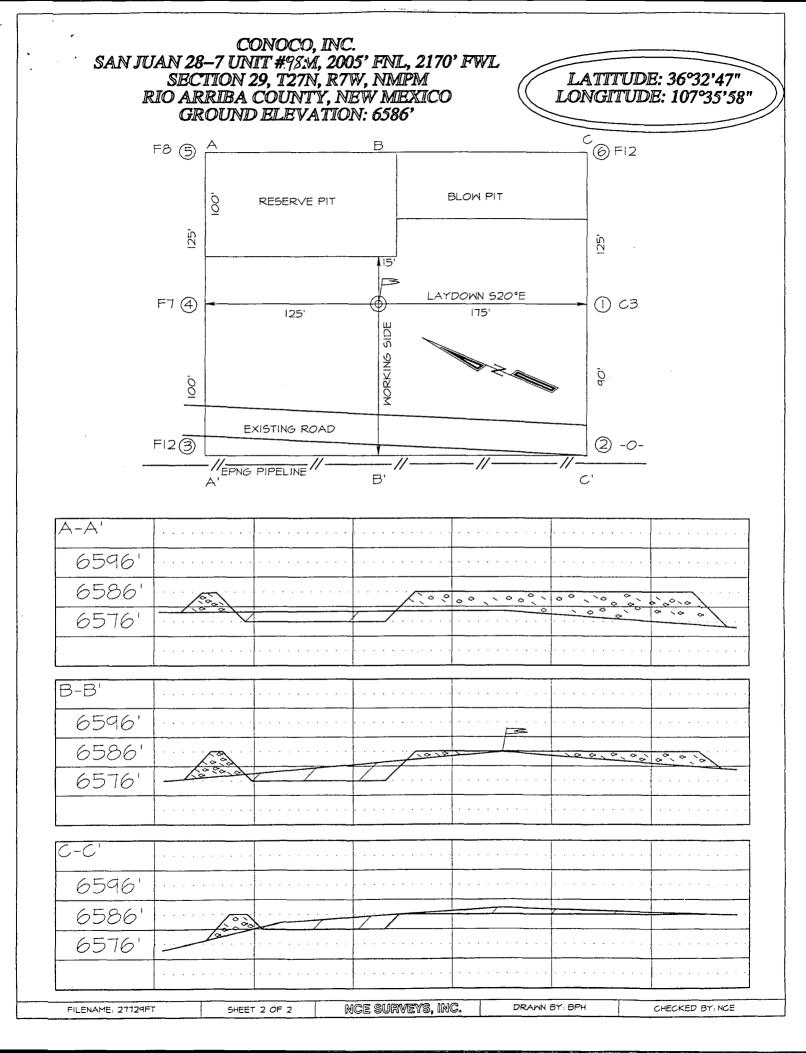

DECEMBER 12, 1997

CONOCO, INC. SAN JUAN 28-7 UNIT #98M 2005' FNL, 2170' FWL, SEC.29, T27N, R7W, NMPM RIO ARRIBA COUNTY, NM

TO WHOM IT MAY CONCERN @ CONOCO, INC .:

### **REASONS FOR NON-STANDARD LOCATION:**

THE PRIMARY REASON FOR THE NON-STANDARD STAKING OF THE SAN JUAN 28-7 UNIT #98M IS THAT THE PROPOSED LOCATION OCCUPIES A RECREATIONAL AREA KNOWN AS CROW CANYON. THE BUREAU OF LAND MANAGEMENT WILL NOT ALLOW ANY NEW DEVELOPEMENT IN THIS DESIGNATED AREA DUE TO THE VAST NUMBER OF ARCHEOLOGICAL FEATURES WHICH ARE PRESENT IN THIS REGION. THE REMAINDER OF THE LEGAL AREA OF THE SECTION IS NOT SUITABLE FOR THE PROPOSED WELL LOCATION DUE TO THE DRASTIC RELIEF IN TOPOGRAPHY WHICH LENDS ITSELF TO HIGH CONSTRUCTION COSTS, NON-ACCEPTANCE BY THE BLM, AND STEEP ACCESS WHICH IS DIFFICULT TO ADEQUATELY MAINTAIN. FOR THESE REASONS, THE LOCATION STAKED AT 2005' FNL 2170' FWL WILL HOPEFULLY BE ACCEPTABLE.