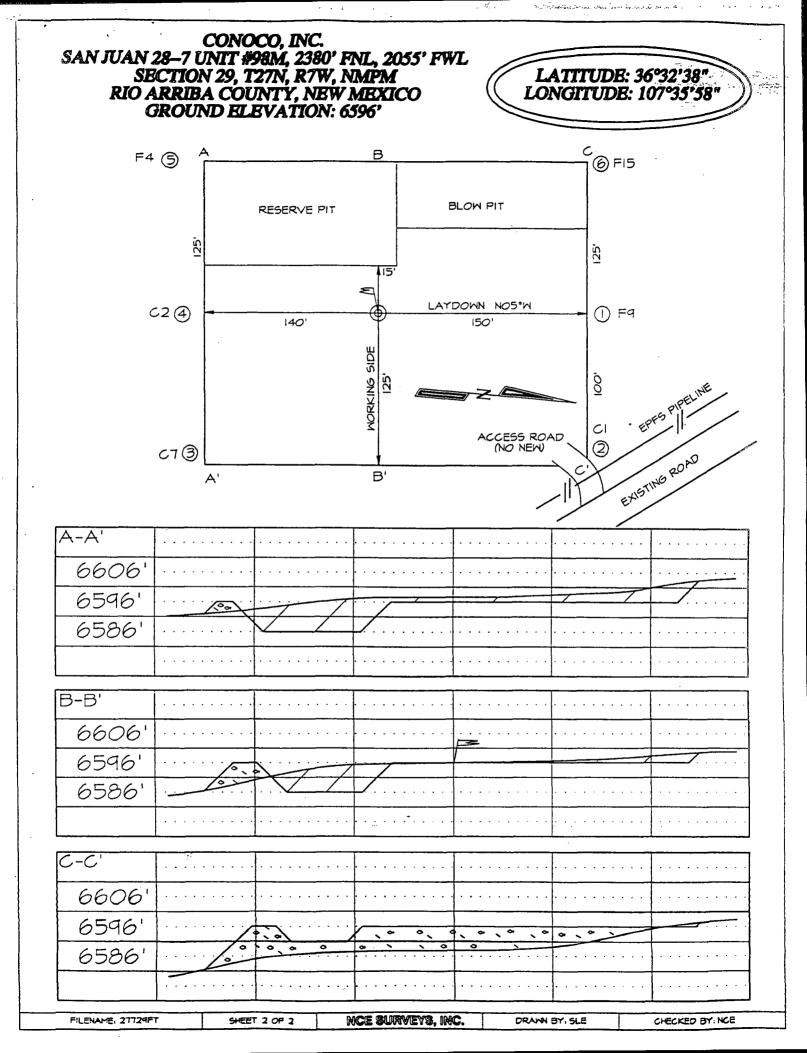

During the process of performing the detailed archaeological survey for the originally staked ("old") location, additional arch artifacts were discovered thereby rendering this location unsuitable for drilling. A new location for the 98M has been staked at 2380' FNL & 2055' FWL of Section 29, T-27-N, R-7-W. Note that this location is (still) non-standard towards the interior of the 28-7 Unit, and does not encroach on an exterior Unit boundary.

Due to the identification of an archeological site, the location has been moved slightly as indicated on the attached C-102 and accompanying plats.

The location remains non-standard and NSL has been applied for.