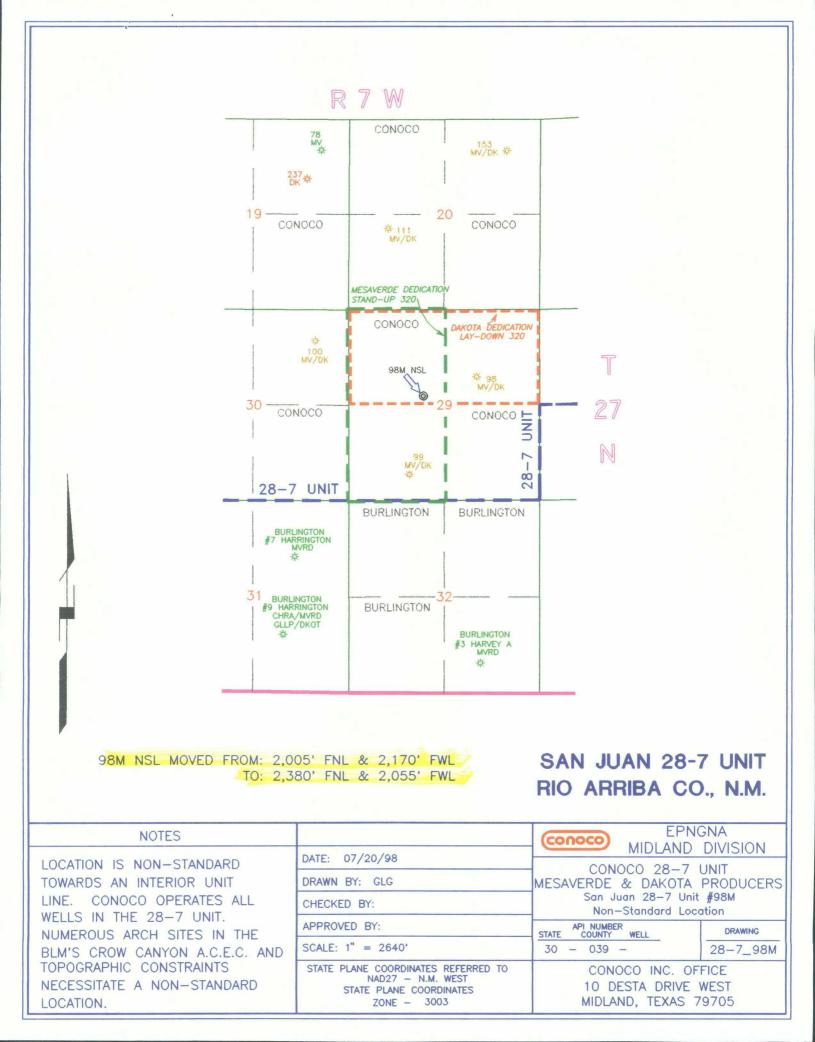

RE: Revise Order for Non-Standard Location /or Request New NSL Order San Juan Unit 28-7 #98M API # N/A Old Location: 2005' FNL & 2170' FWL, F New Location: 2380' FNL & 2055' FWL, F Section 29, T-27-N, R-7-W Rio Arriba County, New Mexico

During the process of performing the detailed archaeological survey for the originally staked ("old") location, additional arch artifacts were discovered thereby rendering this location unsuitable for drilling. A new location for the 98M has been staked at 2380' FNL & 2055' FWL of Section 29, T-27-N, R-7-W. Note that this location is (still) non-standard towards the interior of the 28-7 Unit, and does not encroach on an exterior Unit boundary.

Due to the identification of an archeological site, the location has been moved slightly as indicated on the attached C-102 and accompanying plats.

The location remains non-standard and NSL has been applied for.