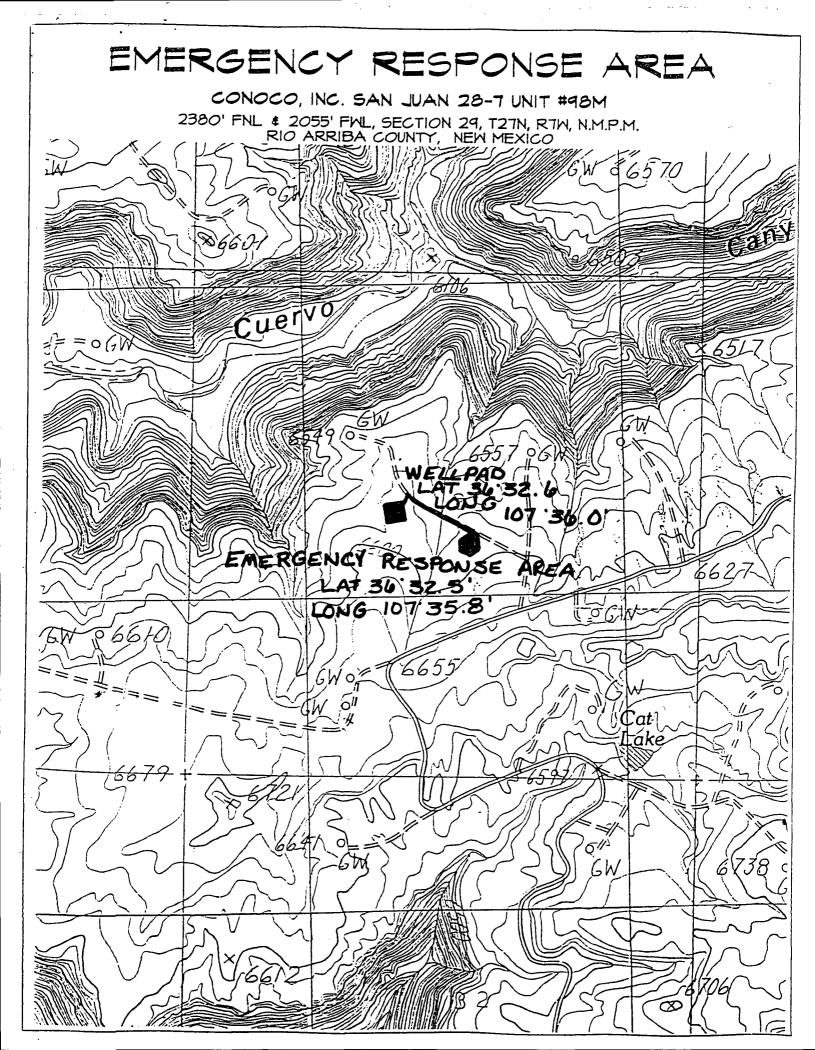

RE: Revise Order for Non-Standard Location /or Request New NSL Order San Juan Unit 28-7 #98M API # N/A Old Location: 2005' FNL & 2170' FWL, F New Location: 2380' FNL & 2055' FWL, F Section 29, T-27-N, R-7-W Rio Arriba County, New Mexico

During the process of performing the detailed archaeological survey for the originally staked ("old") location, additional arch artifacts were discovered thereby rendering this location unsuitable for drilling. A new location for the 98M has been staked at 2380' FNL & 2055' FWL of Section 29, T-27-N, R-7-W. Note that this location is (still) non-standard towards the interior of the 28-7 Unit, and does not encroach on an exterior Unit boundary.

Due to the identification of an archeological site, the location has been moved slightly as indicated on the attached C-102 and accompanying plats.

The location remains non-standard and NSL has been applied for.