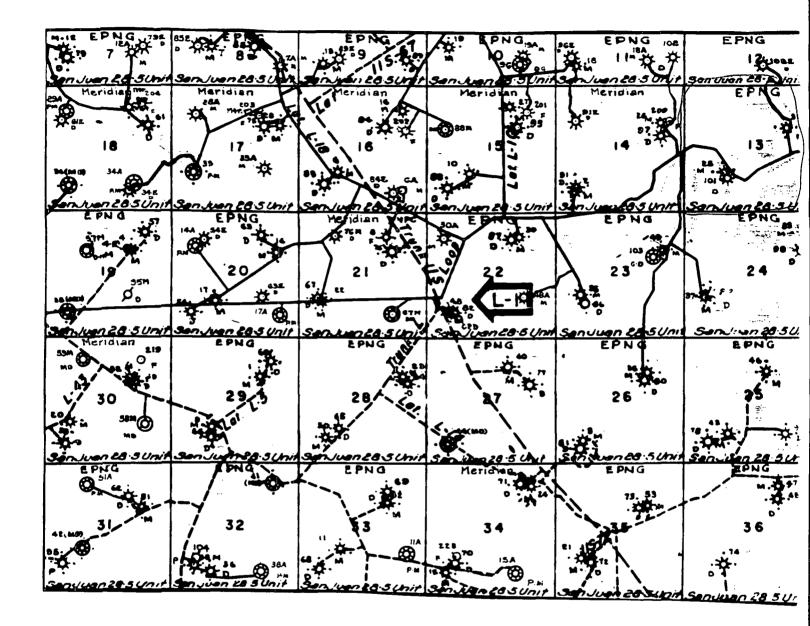

Re: San Juan 28-5 Unit #101M 920'FNI, 25'FWL, Section 13, T-28-N, R-5-W, Rio Arriba County, NM 30-039-not assigned

Dear Ms. Wrotenbery:

Burlington Resources is applying for administrative approval of an unorthodox gas well location for the Blanco Mesa Verde and Basin Dakota pools. This application for the referenced location is for topographic and archaeological reasons. It is also at the request of the Bureau of Land Management to minimize surface disturbance and to avoid a wildlife surface management area.

Production from the Blanco Mesa Verde pool is to be included in a standard 343.07 acre gas spacing and proration unit comprising of the north half (N/2) of Section 13 which is currently dedicated to the San Juan 28-5 Unit #31 (30-039-07432) located at 1750'FNL, 1500'FEL of Section 13. Production from the Basin Dakota is to be included in a standard 320 acre gas spacing and proration unit comprising of the west half (W/2) of Section 13 which is currently dedicated to the San Juan 28-5 Unit #101 (30-039-21804) located at 1470'FSL, 1840'FWL of Section 13.