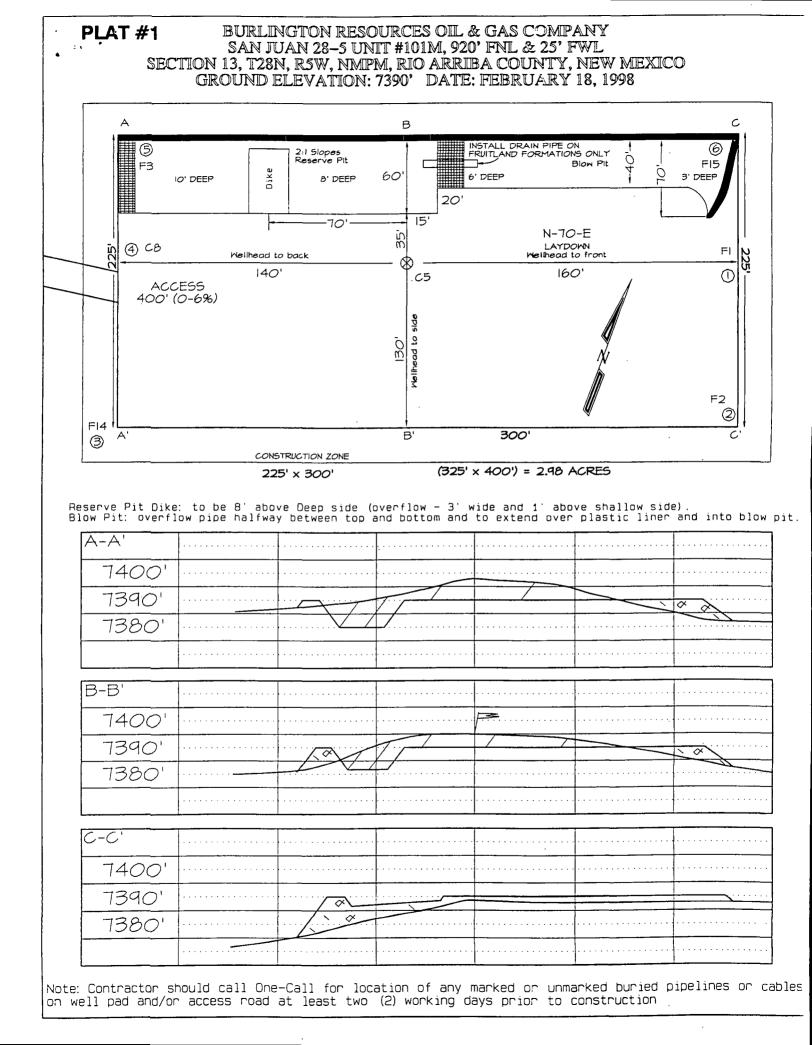

Re: San Juan 28-5 Unit #101M 920'FNI, 25'FWL, Section 13, T-28-N, R-5-W, Rio Arriba County, NM 30-039-not assigned

Dear Ms. Wrotenbery:

Burlington Resources is applying for administrative approval of an unorthodox gas well location for the Blanco Mesa Verde and Basin Dakota pools. This application for the referenced location is for topographic and archaeological reasons. It is also at the request of the Bureau of Land Management to minimize surface disturbance and to avoid a wildlife surface management area.

The following attachments are for your review:

- 1. Application for Permit to Drill.
- 2. Completed C-102 at referenced location.
- 3. Offset operators/owners plat.
- 4. 7.5 minute topographic map, and enlargement of the map to define topographic features.