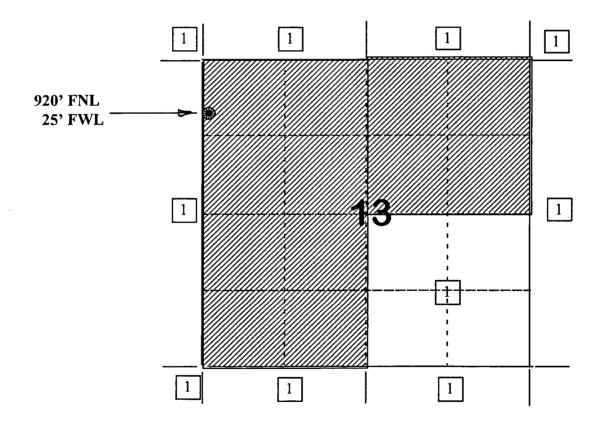

Re: San Juan 28-5 Unit #101M 920'FNI, 25'FWL, Section 13, T-28-N, R-5-W, Rio Arriba County, NM 30-039-not assigned

Dear Ms. Wrotenbery:

Burlington Resources is applying for administrative approval of an unorthodox gas well location for the Blanco Mesa Verde and Basin Dakota pools. This application for the referenced location is for topographic and archaeological reasons. It is also at the request of the Bureau of Land Management to minimize surface disturbance and to avoid a wildlife surface management area.

The following attachments are for your review:

- 1. Application for Permit to Drill.
- 2. Completed C-102 at referenced location.
- 3. Offset operators/owners plat.
- 4. 7.5 minute topographic map, and enlargement of the map to define topographic features.