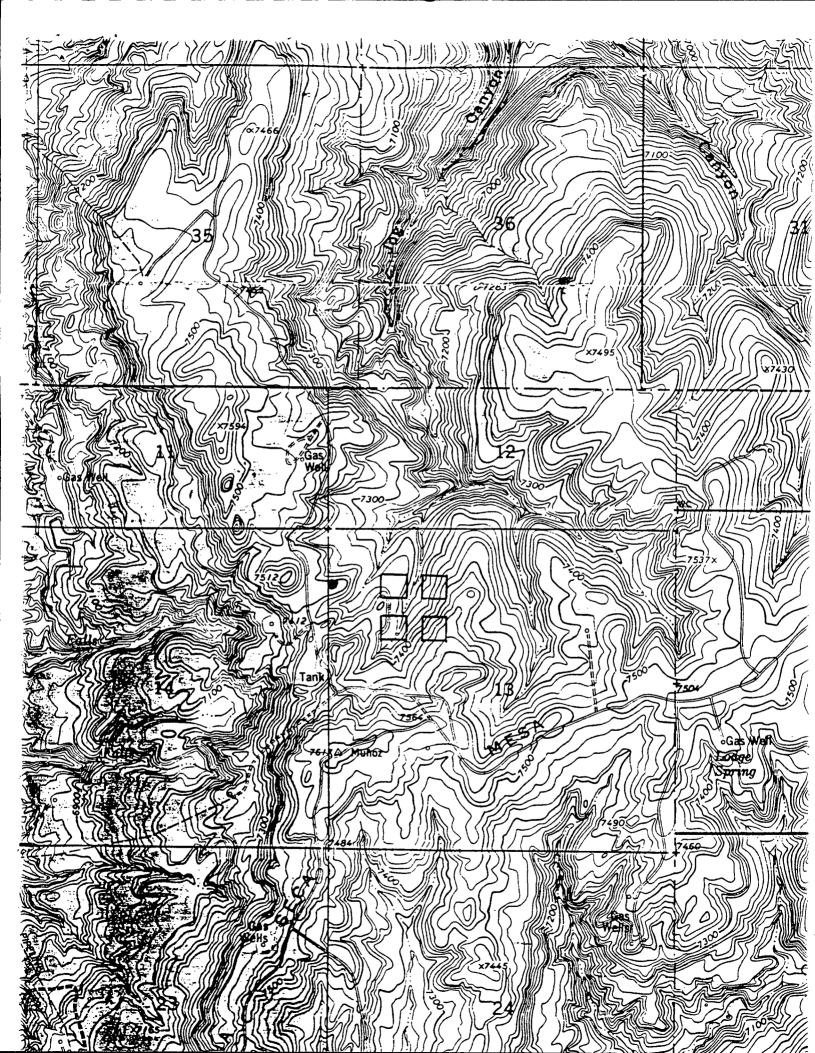

The following attachments are for your review:

- 1. Application for Permit to Drill.
- 2. Completed C-102 at referenced location.
- 3. Offset operators/owners plat.
- 4. 7.5 minute topographic map, and enlargement of the map to define topographic features.