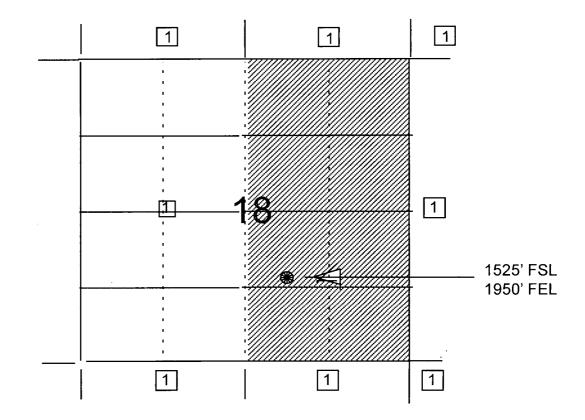

Re: San Juan 27-4 Unit #44E 1525'FSL, 1950'FEL, Section 18, T-27-N, R-4-W, Rio Arriba County, NM 30-039-25853

Dear Ms. Wrotenbery:

Burlington Resources is applying for administrative approval of an unorthodox gas well location for the Basin Dakota pool. This application for the referenced location is for the presence of washes, a pipeline, for archaeological reasons, and especially at the request of the U.S. Forest Service and private land owner in order to avoid any new access road.

## San Juan 27-4 Unit #44E OFFSET OPERATOR \ OWNER PLAT Non Standard Location