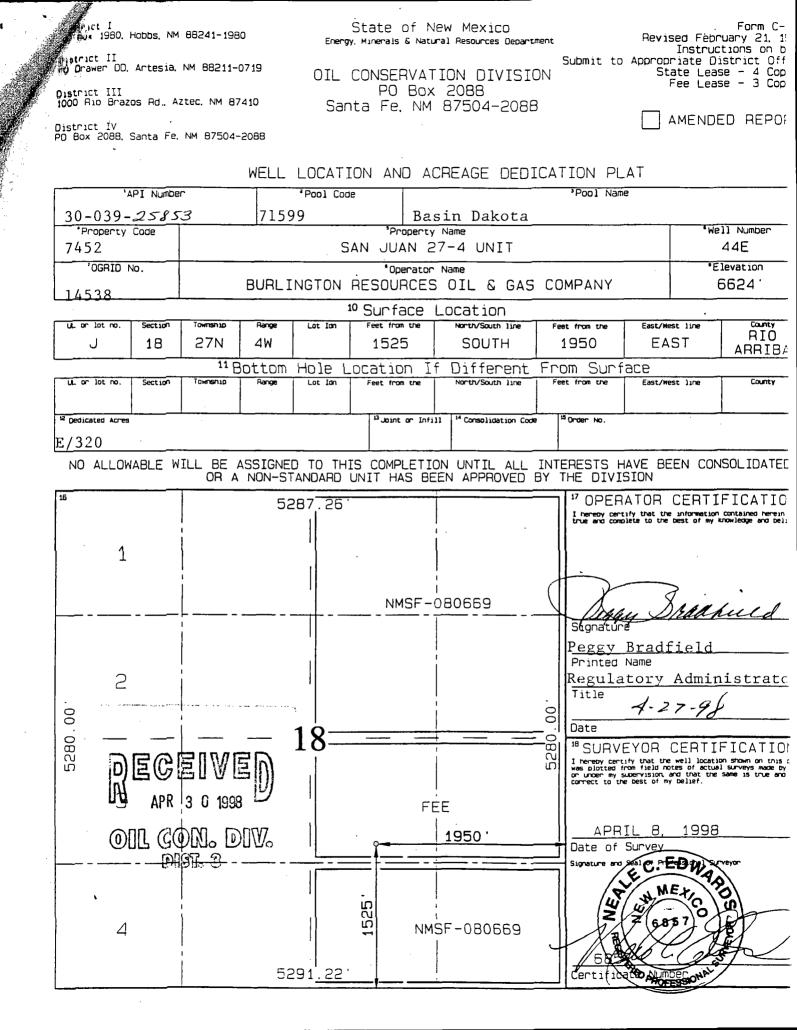

Re: San Juan 27-4 Unit #44E 1525'FSL, 1950'FEL, Section 18, T-27-N, R-4-W, Rio Arriba County, NM 30-039-25853

Dear Ms. Wrotenbery:

Burlington Resources is applying for administrative approval of an unorthodox gas well location for the Basin Dakota pool. This application for the referenced location is for the presence of washes, a pipeline, for archaeological reasons, and especially at the request of the U.S. Forest Service and private land owner in order to avoid any new access road.

Production from the Basin Dakota is to be included in a standard 320 acre gas spacing and proration unit comprising of the east half (E/2) of Section 18 which is currently dedicated to the San Juan 27-4 Unit #44 (30-039-20125) located at 1825'FNL, 1190'FEL of Section 18.

|                                  |                                   |             |                                      |                           |                                             |                                            | 8                                      |                       |                                      |           |                     |                                                 |                            |
|----------------------------------|-----------------------------------|-------------|--------------------------------------|---------------------------|---------------------------------------------|--------------------------------------------|----------------------------------------|-----------------------|--------------------------------------|-----------|---------------------|-------------------------------------------------|----------------------------|
| District I                       |                                   |             |                                      |                           |                                             | ate of New                                 |                                        |                       |                                      |           |                     |                                                 | orm C-101                  |
| PO Box 1980, Hol<br>District II  | obs, NM 8824                      | 1-1980      |                                      |                           | Energy, Mir                                 | nerals & Natural F                         | lesources Departme                     | ent                   |                                      |           |                     | Revised Octobe                                  | er 18, 199-<br>Ins on back |
| 811 South First, A               | rtesia, NM 88                     | 3210        |                                      | OIL CONSERVATION DIVISION |                                             |                                            |                                        |                       |                                      |           | Submit to           | Appropriate Dist                                |                            |
| District III                     |                                   |             |                                      | 2040 South Pacheco        |                                             |                                            |                                        |                       |                                      |           |                     | State Lease                                     | •                          |
| 1000 Rio Brazos F<br>District IV | .d., Aztec, NI                    | M 87410     |                                      |                           |                                             | Santa Fe, NM 8                             | 7505                                   |                       |                                      |           |                     | Fee Lease                                       | - 5 Copi                   |
| 2040 South Pacheo                | o, Santa Fe,                      | NM 8750     | 5                                    |                           |                                             |                                            |                                        |                       | ********                             | ····      | ] /                 | AMENDED REI                                     | ORT                        |
| APPLIC                           | CATION                            | I FOF       | R PE                                 | ERMIT                     | TO DR                                       | ILL, RE-EI                                 | VTER, DEE                              | PEN, I                | PLUGBA                               | ACK, C    | DR ADI              | O A ZOI                                         | NE                         |
| Operator Name and Address        |                                   |             |                                      |                           |                                             |                                            | SS. DECENVED <sup>2</sup> OGRID Number |                       |                                      |           |                     |                                                 |                            |
| Burlington Resources             |                                   |             |                                      |                           |                                             |                                            |                                        |                       |                                      |           | 14538               |                                                 |                            |
| PO Box 4289, I                   | armington,                        | NM 874      | 99                                   |                           |                                             |                                            | μÜ                                     | APR                   | 3 0 1998                             | 3 2       |                     | API Number                                      |                            |
|                                  |                                   |             |                                      |                           |                                             |                                            | <b>O</b> U                             |                       |                                      | חחם.      | $30 - 0_{a}$        | 39-25                                           | 853                        |
| 4 Prop                           | erty Code                         |             |                                      |                           | :                                           | 3                                          | Property Name                          |                       |                                      | 111/20    | ' Well No.          |                                                 |                            |
| 7452                             |                                   |             | Sa                                   | n Juan 2                  | 7-4 Un                                      | it                                         |                                        | DI                    | ST. 3                                |           | 4                   | 14E                                             |                            |
|                                  | r                                 |             | <del></del> ,                        | r                         | · .                                         | 1                                          | Location                               |                       |                                      | 1         |                     |                                                 |                            |
| UL or lot no.                    | Section                           | Townsl      |                                      | Range                     | Lot Idn                                     | Feet from the                              | North/South lin                        |                       | t from the                           | East/We   |                     | County                                          | ~ •                        |
| J                                | 18                                | 2           | 7N                                   | 4W                        |                                             | 152                                        |                                        | S                     | 1950                                 | 1         | E                   | ,                                               | RA                         |
|                                  |                                   | <del></del> | T                                    | I                         |                                             | I I                                        | tion If Diffe                          |                       |                                      |           |                     | - <u>r</u>                                      |                            |
| UL or lot no.                    | Section                           | Townst      | up  <br>                             | Range                     | Lot Idn                                     | Feet from the                              | North/South lin                        | e Fei                 | et from the                          | East/We   | est line            | County                                          |                            |
|                                  |                                   |             |                                      |                           |                                             |                                            |                                        |                       |                                      |           |                     |                                                 |                            |
| " Work Type Code<br>N            |                                   |             | " Well Type Code<br>G                |                           |                                             | i                                          | <sup>13</sup> Cable/Rotary<br>Rotary   |                       | <sup>14</sup> Lease Type Code<br>Fee |           | <sup>15</sup> Grour | <sup>15</sup> Ground Level Elevation<br>6624'GR |                            |
| <sup>16</sup> Multiple<br>No     |                                   |             | <sup>17</sup> Proposed Depth<br>7924 |                           |                                             | 18                                         | <sup>18</sup> Formation<br>Dk          |                       | <sup>19</sup> Contractor<br>N/a      |           |                     | <sup>29</sup> Spud Date<br>N/a                  |                            |
|                                  |                                   | l           |                                      |                           | -                                           | ed Casing                                  | and Cement                             | Progra                |                                      |           |                     |                                                 |                            |
| Hole Si                          | Hole Size                         |             |                                      |                           |                                             |                                            |                                        | Depth Sacks of Cement |                                      | f Cement  | Estimated TOC       |                                                 | <del></del>                |
| 12 1/4"                          |                                   |             |                                      |                           |                                             | 2.3# 200'                                  |                                        | , 188 cu.ft.          |                                      | Ì.        | Surface             |                                                 |                            |
| 8 3/4"                           |                                   |             |                                      |                           | 20.0#                                       |                                            | 3683'                                  |                       | 969 cu.ft.                           |           | 1                   | Surface                                         |                            |
|                                  |                                   | 4 1/2       | 4 1/2"                               |                           | 10.5#                                       |                                            | 7924'                                  |                       | 609 cu.ft.                           |           |                     | 3683'                                           |                            |
|                                  |                                   |             |                                      |                           |                                             |                                            |                                        |                       |                                      |           |                     |                                                 |                            |
|                                  |                                   |             |                                      |                           |                                             | •                                          |                                        | . •                   |                                      |           |                     |                                                 |                            |
|                                  |                                   |             |                                      |                           |                                             |                                            | give the data on the                   | present p             | roductive zone                       | and prop  | osed new pr         | oductive zone                                   | L.                         |
|                                  | -                                 |             |                                      | -                         | dditional sh                                | eets if necessary.                         |                                        | •                     |                                      |           |                     |                                                 |                            |
| 11" 2000 ps                      | i inninnu                         | in dou      | ole g                                | gale DUP                  |                                             |                                            |                                        |                       |                                      |           |                     |                                                 |                            |
| Note: to fac                     | ilitate hig                       | her hv      | drau                                 | lic stimul                | ation con                                   | noletion work                              | , no liner hang                        | er will               | be used. I                           | n its pla | ce a long           | y string of                                     | ·4                         |
|                                  |                                   |             |                                      |                           |                                             |                                            | of cement over                         |                       |                                      |           |                     |                                                 |                            |
|                                  |                                   |             |                                      |                           |                                             |                                            | ill be set below                       |                       |                                      |           |                     |                                                 |                            |
|                                  |                                   |             |                                      |                           |                                             |                                            | ent in the $4 1/2$                     |                       |                                      |           |                     |                                                 |                            |
|                                  |                                   |             |                                      |                           |                                             |                                            | the 7" casing                          |                       |                                      |           |                     |                                                 |                            |
|                                  |                                   |             |                                      |                           |                                             |                                            | d (700 psi for t                       |                       |                                      |           | psi for th          | e Dakota)                                       | . The                      |
| " I hereby certify               | that the info                     |             |                                      |                           | •                                           |                                            | <del>ing will be run</del><br>OII      | •                     |                                      |           | DIVISI              | ON                                              |                            |
| ny knowledge fi<br>Signature:    |                                   | hu          | -                                    | <u> </u>                  | OIL CONSERVATION DIVISION                   |                                            |                                        |                       |                                      |           |                     |                                                 |                            |
| Printed name:                    | a                                 | nu          | ig                                   |                           | Title: DEPUTY OIL & GAS INSPECTOR, DIST. #3 |                                            |                                        |                       |                                      |           |                     |                                                 |                            |
| Title: Regulator                 |                                   | strator     |                                      |                           |                                             |                                            |                                        |                       |                                      |           |                     |                                                 |                            |
|                                  | Date: 04-28-98 Phone: 505-326-970 |             |                                      |                           |                                             |                                            |                                        |                       |                                      |           |                     |                                                 |                            |
| Date: 04-28-98                   |                                   |             | rnone: 50                            | J-J20-9/00                |                                             | Conditions of Approval: 4068 C-104 FOR NGL |                                        |                       |                                      |           |                     |                                                 |                            |