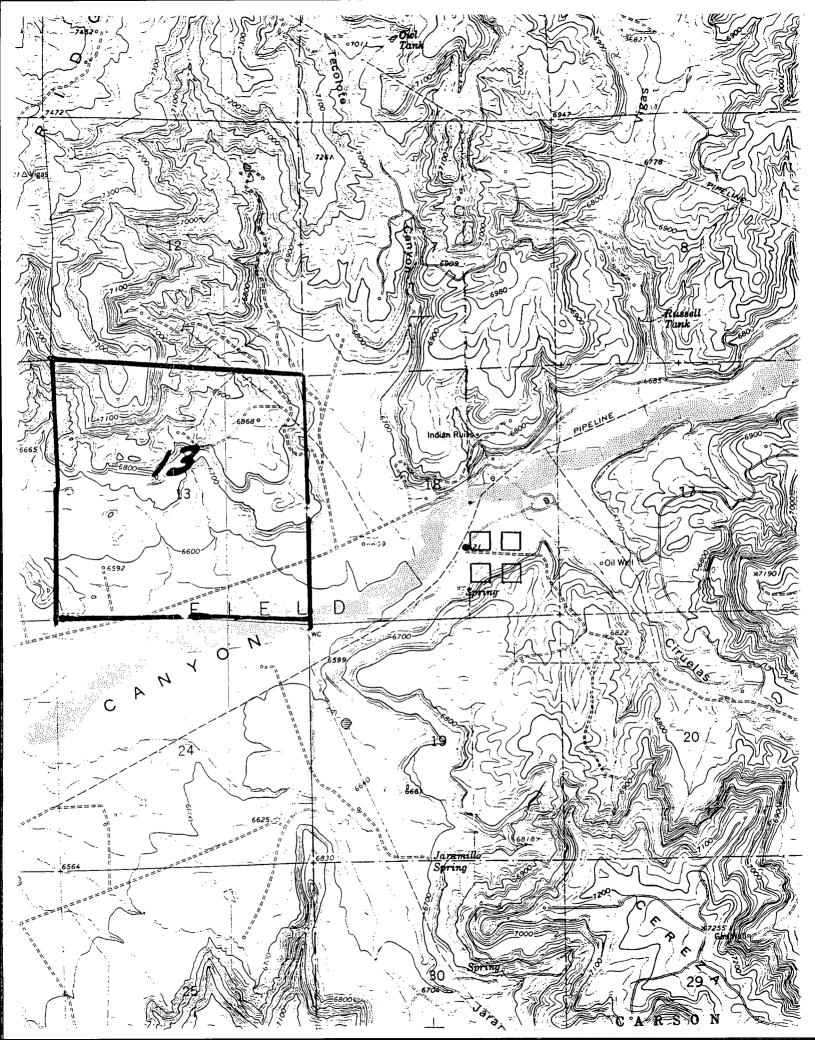

The following attachments are for your review:

- 1. Application for Permit to Drill.
- 2. Completed C-102 at referenced location.
- 3. Offset operators/owners plat.
- 4. 7.5 minute topographic map, and enlargement of the map to define topographic features.

## **Dakota Formation Well**

Township 27 North, Range 4 West

1) Burlington Resources