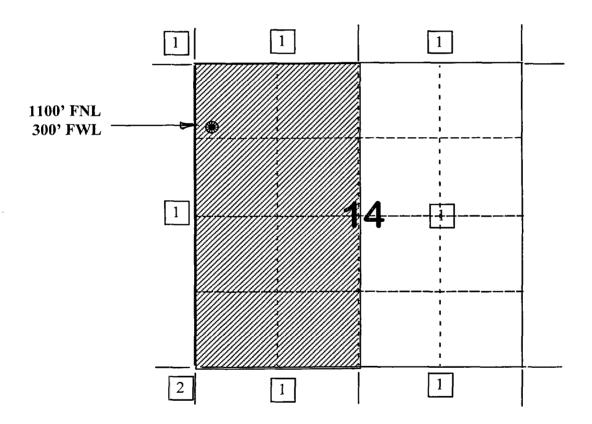

## Mesaverde / Dakota Formations Well

Township 32 North, Range 7 West

- 1) Burlington Resources
- 2) Phillips Petroleum Company Attn: Mr. Scott Prather 5525 Hwy. 64, NBU 3004 Farmington, NM 87401

Re:

Allison Unit #31M

1100'FNL, 300'FWL Section 14, T-32-N, R-7-W, San Juan County, NM

30-045-29601

I hereby certify that the following offset operators/owners have been mailed notification of our application for non-standard location to drill the referenced well.