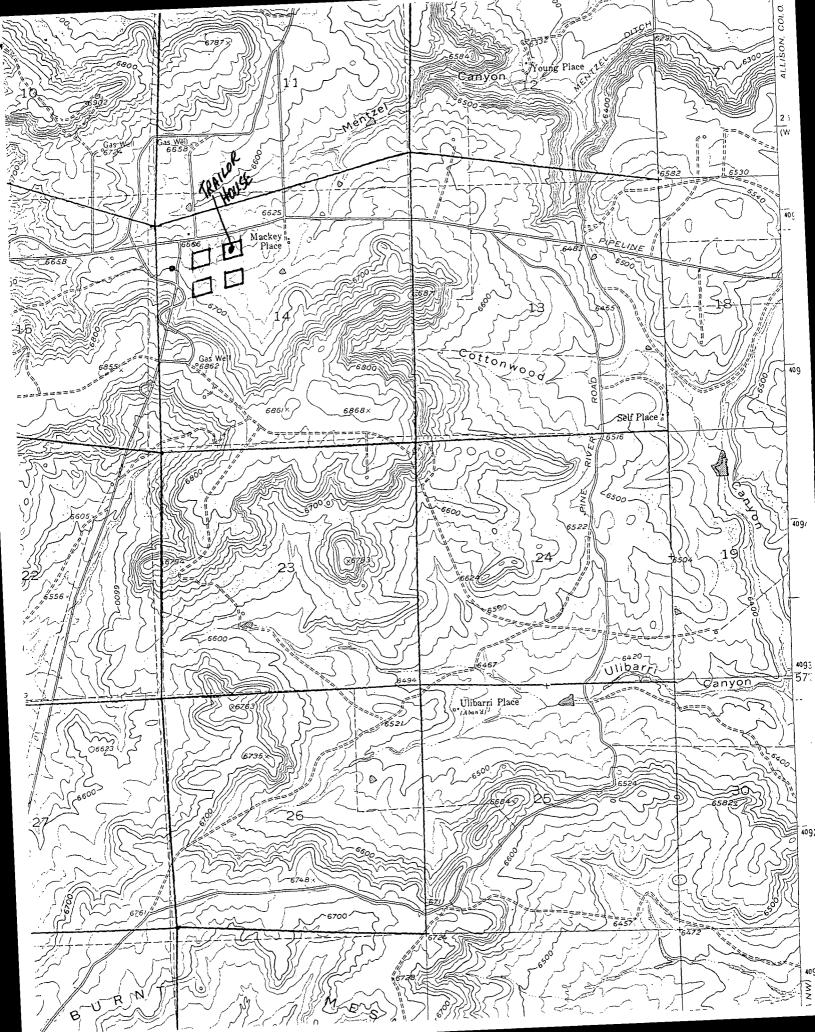

The following attachments are for your review:

- 1. Application for Permit to Drill.
- 2. Completed C-102 at referenced location.
- Offset operators/owners plat.
- 4. 7.5 minute topographic map, and enlargement of the map to define topographic features.

## Mesaverde / Dakota Formations Well

Township 32 North, Range 7 West

- 1) Burlington Resources
- 2) Phillips Petroleum Company Attn: Mr. Scott Prather 5525 Hwy. 64, NBU 3004 Farmington, NM 87401

Re:

Allison Unit #31M

1100'FNL, 300'FWL Section 14, T-32-N, R-7-W, San Juan County, NM

30-045-29601

I hereby certify that the following offset operators/owners have been mailed notification of our application for non-standard location to drill the referenced well.