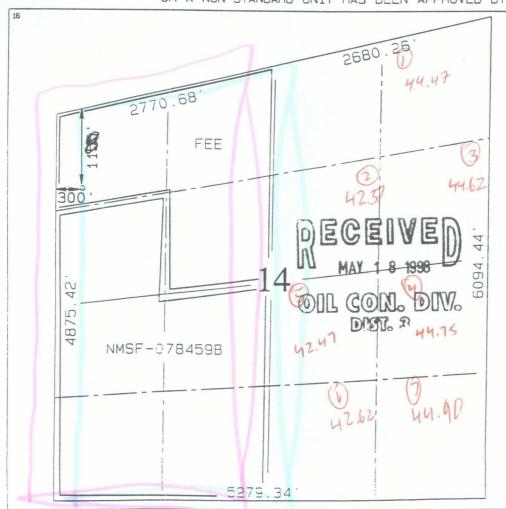

DIL CONSERVATION DIVISION PO Box 2088 Santa Fe. NM 87504-2088

Form Revised February 21.
Instructions on

Submit to Appropriate District (
State Lease - 4 C
Fee Lease - 3 C

AMENDED REP

|                      |          |                | WELL                    | _CCAT]          | ON AN               | D AC          | REAGE DED!        | ICATION PL    | _AT            |                 |
|----------------------|----------|----------------|-------------------------|-----------------|---------------------|---------------|-------------------|---------------|----------------|-----------------|
| 1                    | PI Numbe | er )           |                         | 'Pool Cod       | е                   |               |                   | 'Pool Nam     | e              |                 |
| 30-045<br>Property   |          | 01             | 723                     | 19/715          |                     | Bla<br>operty | nco Mesav         | erde/Basi     | Dakota,        | Well Number     |
| 6784                 |          |                |                         |                 |                     |               | UNIT              |               |                | 31M             |
| 'OGRID 1             | NO.      |                | BURLI                   | NGTON           | 100                 | RCES          | Name<br>OIL & GAS | COMPANY       |                | *Elevation 6692 |
|                      |          |                |                         | 1               | O Surfa             | ice L         | ocation           |               |                |                 |
| UL or lot no.        | Section  | Township       | Range                   | Lot Idn         | Feet from           | the           | North/South line  | Feet from the | East/West line | Count           |
| D                    | 14       | 32N            | 7 W                     |                 | 1100                | )             | NORTH             | 300           | WEST           | SAN J           |
|                      |          | 11 8           | ottom                   | Hole L          | ocatio              | n If          | Different         | From Surf     | ace            |                 |
| UL or lot no.        | Section  | TOWNSNID       | Range                   | _st Idn         | Feet from           |               | North/South line  | Feet from the | East/West line | Count           |
| MV-W/320<br>DK-W/320 |          | 13 Jount or In | fill <sup>14</sup> Cons | colidation Code | <sup>15</sup> Order | чо.           |                   |               |                |                 |

NO ALLOWABLE WILL BE ASSIGNED TO THIS COMPLETION UNTIL ALL INTERESTS HAVE BEEN CONSOLIDATION OR A NON-STANDARD UNIT HAS BEEN APPROVED BY THE DIVISION

17 OPERATOR CERTIFICAT I hereby certify that the information contained he true and complete to the best of my knowledge and

## Mesaverde / Dakota Formations Well

Township 32 North, Range 7 West

- 1) Burlington Resources
- 2) Phillips Petroleum Company Attn: Mr. Scott Prather 5525 Hwy. 64, NBU 3004 Farmington, NM 87401

Re:

Allison Unit #31M

1100'FNL, 300'FWL Section 14, T-32-N, R-7-W, San Juan County, NM

30-045-29601

I hereby certify that the following offset operators/owners have been mailed notification of our application for non-standard location to drill the referenced well.