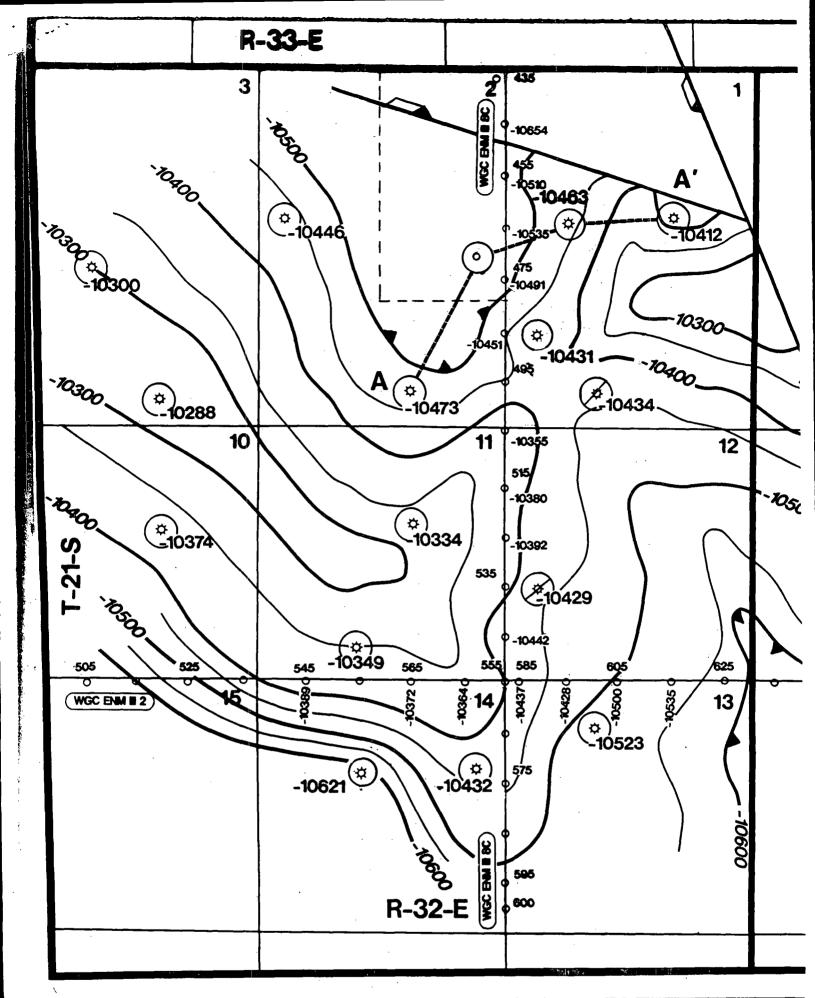

This unorthodox location is required for geologic reasons. Attached hereto are Net Sand Isopach maps of the 1st Sand/Upper Morrow (Exhibit C), Early Middle Morrow (Exhibit D) and the Late Middle Morrow (Exhibit E) and a Structure Map on the Top of the Lower Morrow (Exhibit F) which show that a well at the proposed unorthodox well location is more likely to recover reserves in the Morrow formation in all zones than a well at a standard location 1650 feet from the southern boundary of this spacing unit.

# MINIS "2" FEDERAL #1

LEA COUNTY, NEW MEXICO

DAIE

4/98

**STRUCTURE TOP LOWER MORROW** 

Scale: 1" = 2000"

GEOLOGY BY J.B.E./D. A.H.

Seis. By T. E. D. DRAWN BY L C. G.