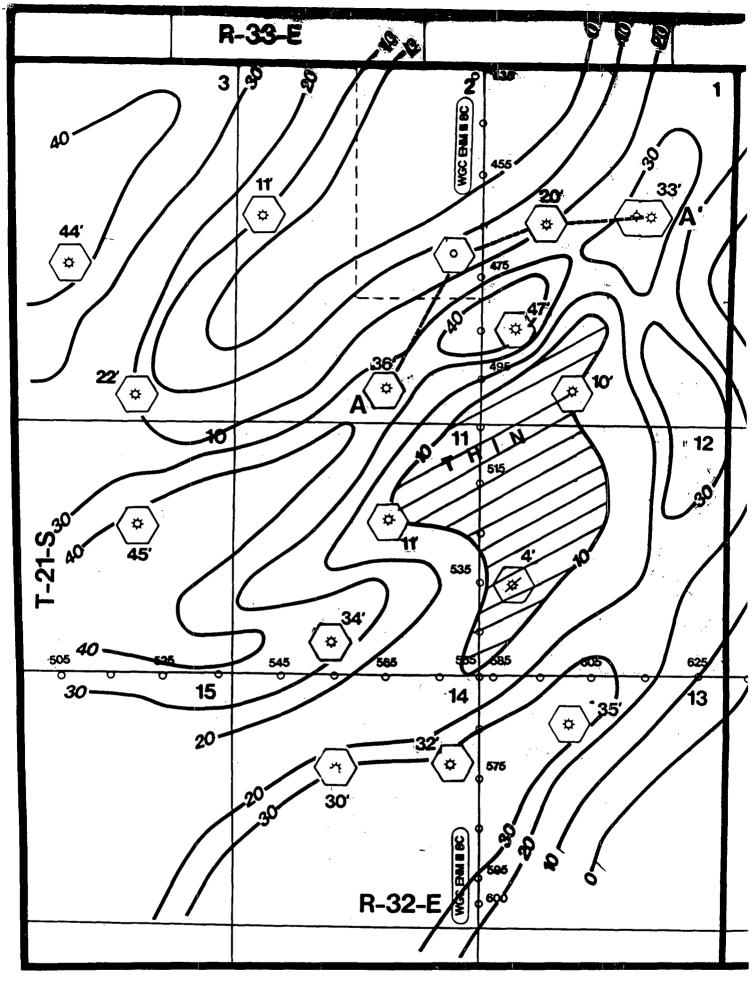

This unorthodox location is required for geologic reasons. Attached hereto are Net Sand Isopach maps of the 1st Sand/Upper Morrow (Exhibit C), Early Middle Morrow (Exhibit D) and the Late Middle Morrow (Exhibit E) and a Structure Map on the Top of the Lower Morrow (Exhibit F) which show that a well at the proposed unorthodox well location is more likely to recover reserves in the Morrow formation in all zones than a well at a standard location 1650 feet from the southern boundary of this spacing unit.

**EXHIBIT E** 

A COLOR