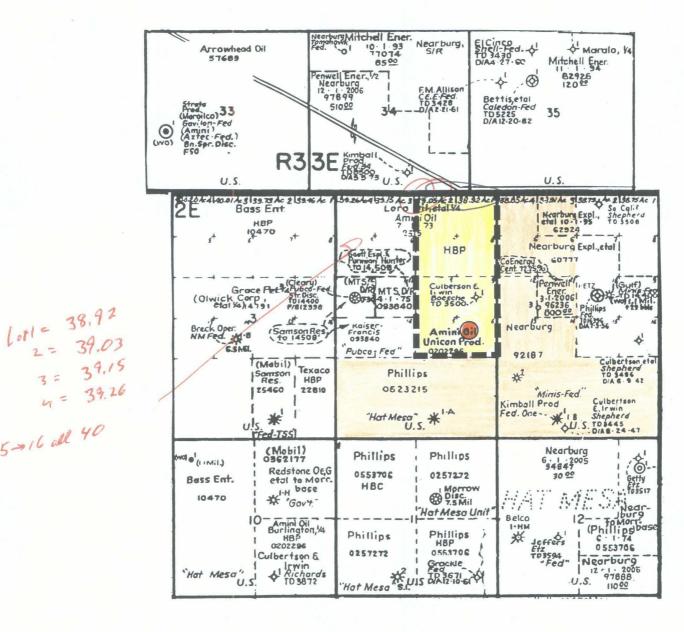

Dear Ms. Wrotenbery:

Nearburg Producing Company hereby seeks administrative approval pursuant to the provisions of Division Rule 104 F (2) adopted on January 18, 1996, of an unorthodox well location for its Minis 2 Federal Com. Well No. 1 to be located in the Morrow formation, Hat Mesa-Morrow Gas Pool, at a point 3630 feet from the South line and 660 feet from the East line of irregular Section 2 Township 21 South, Range 32 East, NMPM, Lea County, New Mexico. A spacing unit comprised of Lots 1, 2, 7, 8, 9, 10, 15 and 16 containing 3 2007 acres, more or less, will be dedicated to the well.

This location is unorthodox because it is governed by the Division's statewide rules which provide for wells on 320-spacing units to be located no closer than 660 feet to the nearest side boundary of the dedicated tract nor closer than 1650 feet to the nearest end boundary. This well location is 990 feet from the southern boundary of the stand-up spacing unit dedicated thereto.

Lori Wrotenbery, Director Oil Conservation Division New Mexico Department of Energy, Minerals and Natural Resources June 23, 1998 Page 2

Attached hereto as Exhibit A is a plat as required by Rule 104.F (3) showing the subject spacing unit, the proposed unorthodox well location, the offsetting wells and the diagonal and adjoining spacing units. Phillips Petroleum Company is the operator of the offsetting laydown spacing unit in the southern portion of Section 2, Township 21 South, Range 32 East, the only offsetting operator affected by this application. Attached hereto as Exhibit B is Phillips waiver of objection to this proposed unorthodox well location. There are no other affected parties to whom notification of the application should be provided.

3300 North A Street, Building 2, Suite 120

Midland, Texas 79705

Minis 2 Federal Com. #1 3630' FSL, 660' FEL Section 2, T-21-S, R-32-E Lea County, New Mexico

5-16 all 40

**Proration Unit** 

**Affected Acreage** 

Location

**EXHIBIT A** 