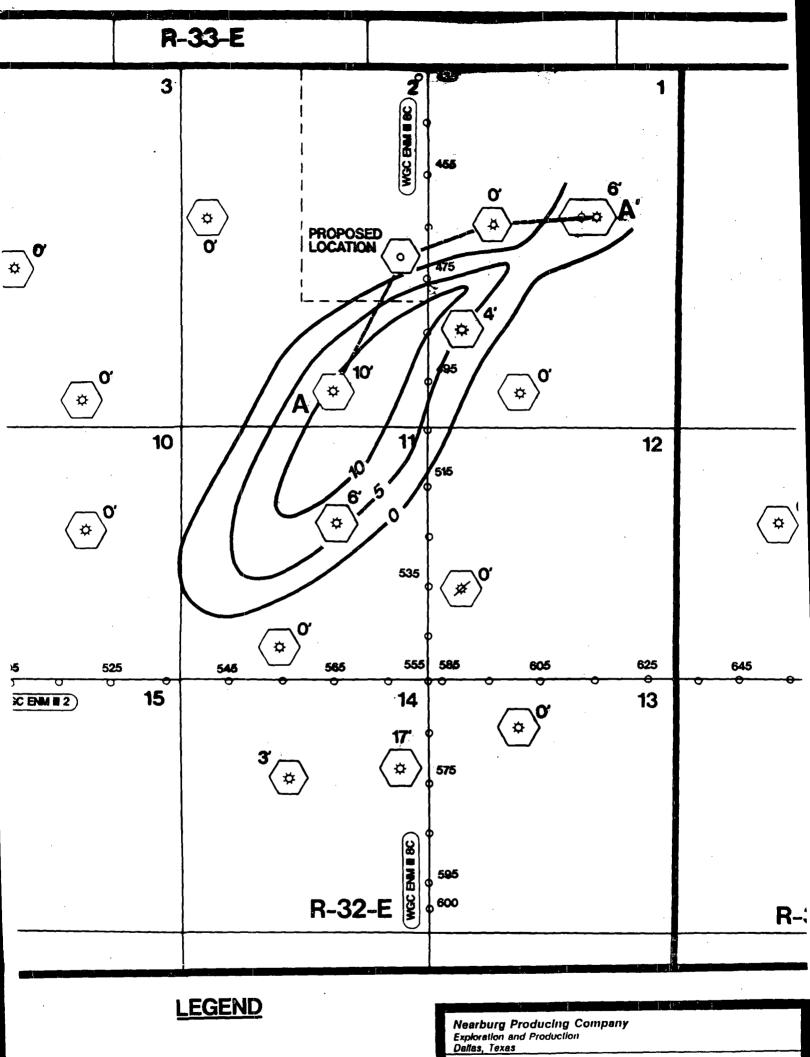

This unorthodox location is required for geologic reasons. Attached hereto are Net Sand Isopach maps of the 1st Sand/Upper Morrow (Exhibit C), Early Middle Morrow (Exhibit D) and the Late Middle Morrow (Exhibit E) and a Structure Map on the Top of the Lower Morrow (Exhibit F) which show that a well at the proposed unorthodox well location is more likely to recover reserves in the Morrow formation in all zones than a well at a standard location 1650 feet from the southern boundary of this spacing unit.

# LEGEND

- **Active Morrow Producer**
- **Abandoned Morrow Proc**  $(\mathscr{A})$

**Nearburg Producing Company** Exploration and Production Dallas, Texas

# MINIS "2" FEDERAL #1

LEA COUNTY, NEW MEXICO

DAIE

4/98

**STRUCTURE TOP LOWER MORROW** 

Scale: 1" = 2000"

GEOLOGY BY J.B.E./D. A.H.

Seis. By T. E. D. DRAWN BY L C. G.