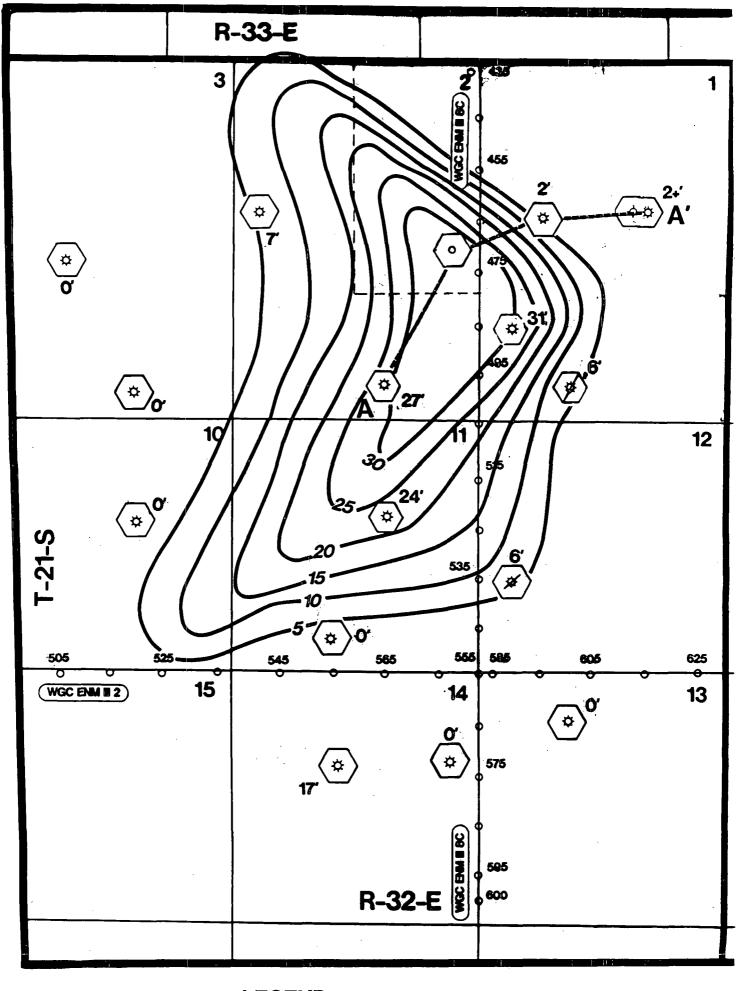

This unorthodox location is required for geologic reasons. Attached hereto are Net Sand Isopach maps of the 1st Sand/Upper Morrow (Exhibit C), Early Middle Morrow (Exhibit D) and the Late Middle Morrow (Exhibit E) and a Structure Map on the Top of the Lower Morrow (Exhibit F) which show that a well at the proposed unorthodox well location is more likely to recover reserves in the Morrow formation in all zones than a well at a standard location 1650 feet from the southern boundary of this spacing unit.

forms\asg\termassn.agr

Perforated This Interval

MINIS "2" FEDERAL #1

LEA COUNTY, NEW MEXICO

NET SAND ISOPACH

1ST SAND/UPPER MORROW

2 8% DENSITY 2 62 MSECAT

**EXHIBIT C** 