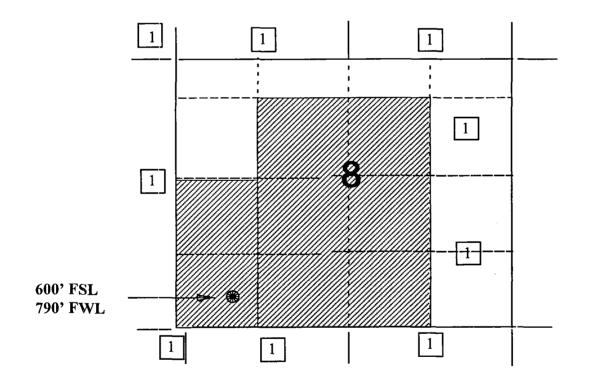

Re: Allison Unit #47 600'FSL, 790'FWL, Section 8, T-32-N, R-6-W, San Juan County, New Mexico 30-045-29526

Dear Ms. Wrotenbery:

Burlington Resources is applying for administrative approval of an unorthodox gas well location for both the Mesa Verde and Dakota pools. This application for the referenced location is due to terrain, the presence of archaeology, and a subdivision for housing.

Production from the Blanco Mesa Verde pool is to be included in a 320 acre\_gas\_spacing\_and proration\_unit\_comprising the SW/4, SE/4\_NW/4, SW/4\_NE/4\_and\_the\_W/2\_SE/4 of said Section 8. The\_non-standard\_proration\_unit for this well will come before the New Mexico Oil Conservation Division in hearing as Case #11989?

Production from the Basin Dakota pool is to be included in a 320 acre gas spacing and proration unit comprising the SW/4, SE/4 NW/4, SW/4 NE/4 and the W/2 SE/4 of said Section 8. Order R- ZO46 as 2045 was issued for the non-standard proration unit for the Dakota pool in this Section.

The acreage dedication for the subject well has been changed. A new C-102 plat is attached. The Dakota dedication is covered under Order R-2045.

Machined Regulatory Administrator\_July 20, 1998\_\_\_\_ Degay SIGNATURE no