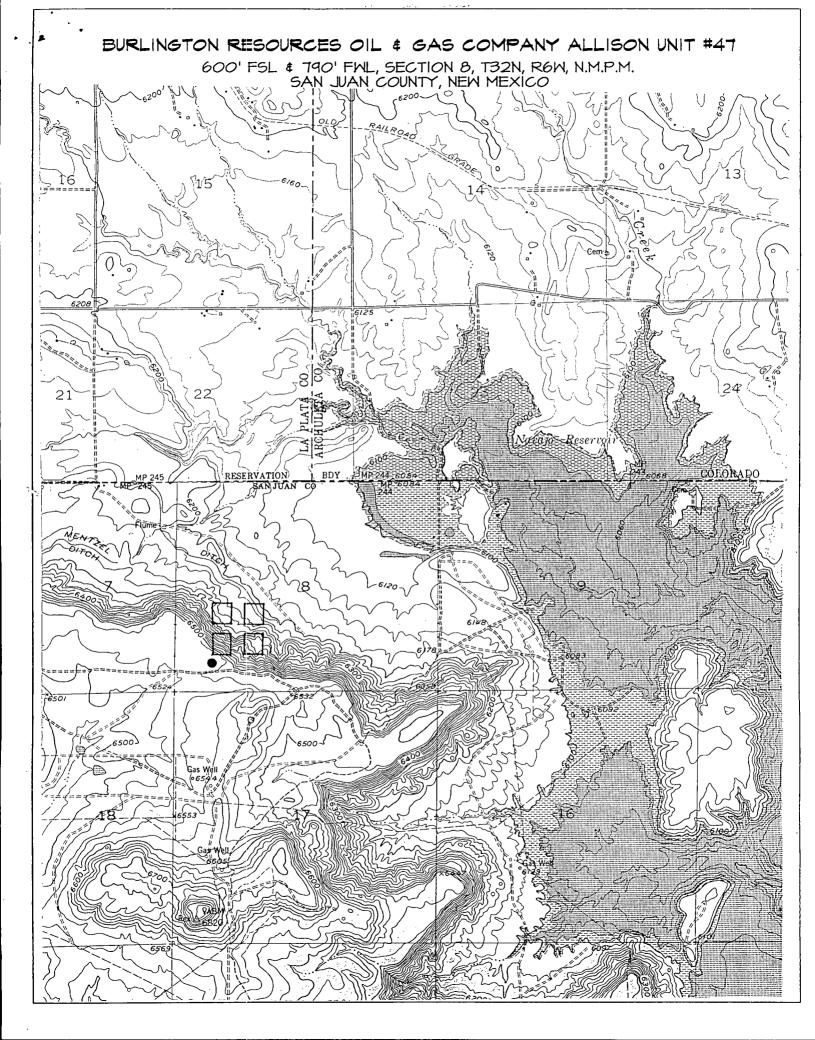

Re: Allison Unit #47 600'FSL, 790'FWL, Section 8, T-32-N, R-6-W, San Juan County, New Mexico 30-045-29526

Dear Ms. Wrotenbery:

Burlington Resources is applying for administrative approval of an unorthodox gas well location for both the Mesa Verde and Dakota pools. This application for the referenced location is due to terrain, the presence of archaeology, and a subdivision for housing.

The following attachments are for your review:

- 1. Application for Permit to Drill.
- 2. Completed C-102 at referenced location.
- 3. Offset operators/owners plat Burlington is the operator of the unit.
- 4. 7.5 minute topographic map showing the orthodox windows, and enlargement of the map to define topographic features.