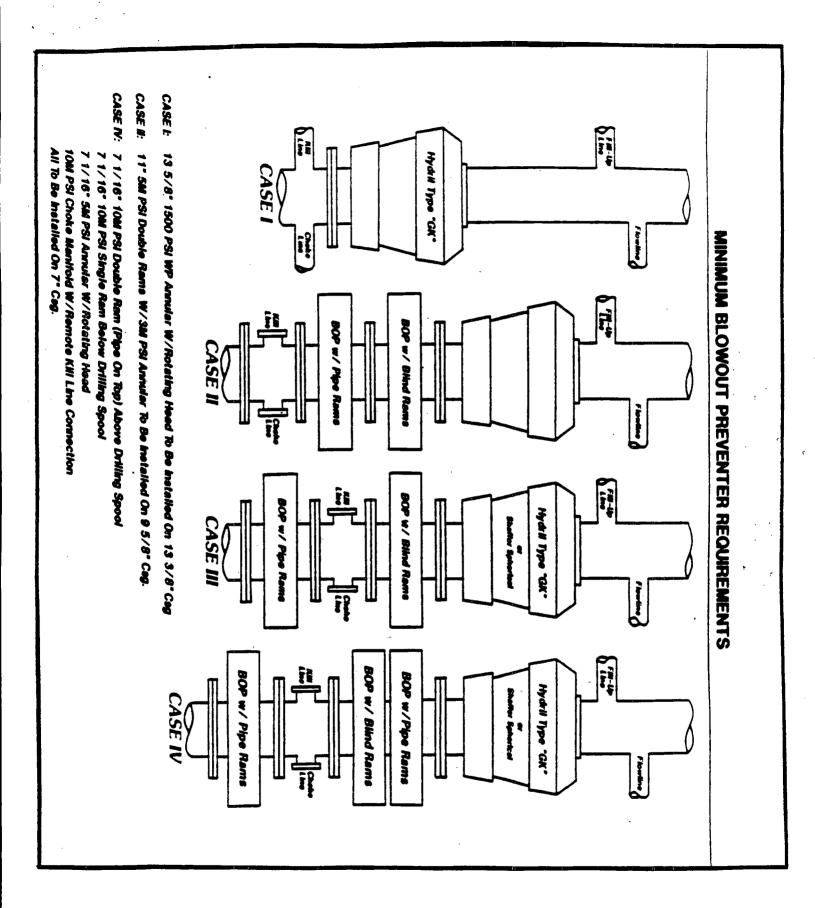

3. The operator's minimum specifications for Blowout Preventer (BOP) and related equipment to be used and schematic diagrams thereof showing sizes, pressure ratings, and the testing procedures and testing frequency. BOP and BOP - related equipment (BOPE) schematics shall include schematics of choke manifold equipment. Accumulator systems and remote controls shall be utilized.

#### Surface Csg

Install 13-3/8" SOW x 13-5/8" 3M psi WP casing head with 36" base plat. Nipple up 13-5/8" 1500 psi WP annular preventer w/rotating head. Test the 13-3/8" casing to 500 psi using rig pump and hold for 30 minutes.

#### Intermediate Csg

Install 13-5/8" 3M psi WP x 11" 5M psi WP casing spool. Nipple up 11" 5M x 13-5/8" 5M DSA. NU 13-5/8" 5M psi WP BOP's including annular w/rotating head. (API RP53 Fig 2.C.5 SRRAG). Test ram BOP's and choke manifold to 250 psi and 3,000 psi, test annular BOP to 250 psi and 1,500 psi utilizing a test plug and an independent tester.

#### **Production Csg**

Install 11" 5M psi x 7-1/16" 10M psi tbg head. Test head to 4,350 psi (70 % x Casing Pc of 6,230) or the wellhead manufacturer's recommendation, whichever is less. NU 7-1/16" 10M psi WP BOP's including annular w/rotating head (API RP53 fig 2.C.9 RSRRAG). Test ram BOP's and choke manifold to 250 psi and 10,000 psi, test annular BOP to 250 psi and 3,500 psi utilizing a test plug and an independent tester.