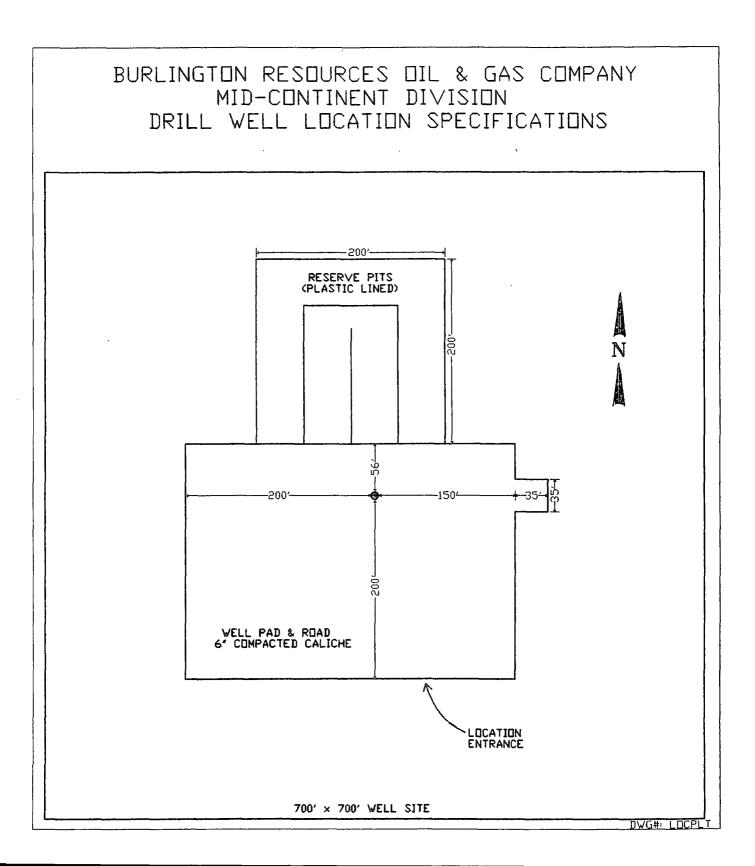

No Ancillary Facilities are required.

9. Well Site Layout: A plat of suitable scale (not less than 1 inch = 50 feet) showing the proposed drill pad, reserve pit location, access road entry points, and its approximate location with respect to topographic features, along with cross section diagrams of the drill pad and the reserve pit showing all cuts and fills and the relation to topography. The plat shall also include the approximate proposed location and orientation of the drilling rig, dikes and ditches to be constructed, and topsoil and/or spoil material stockpiles.

See Exhibit "C". Sketch for the well pad.

- 10. **Plans for Reclamation of the Surface:** A proposed interim plan for reclamation stabilization of the site and also final reclamation plan shall be provided. The interim portion of the plan shall cover areas of the drillpad not needed for production. The final portion of the plan shall cover final abandonment of the well. The plan shall include, as appropriate, configuration of the reshaped topography, drainage systems, segregation of spoil materials, surface manipulations, redistribution of topsoil, soil treatments, revegetation, and any other practices necessary to reclaim all disturbed areas, including any access roads and pipelines. An estimate of the time for commencement and completion of reclamation operations, including consideration of weather conditions and other local uses of the area, shall be provided.
  - After completion of drilling and/or completion of operations, all equipment and other material not needed for operations will be removed. Pits will be filled and locations cleaned of trash and junk to leave well in as aesthetically pleasing a condition as possible.
  - Any unguarded pits containing fluids will be fenced until filled.
  - After abandonment of well, surface restoration will be in accordance with the Bureau of Land Management Surface Requirements.