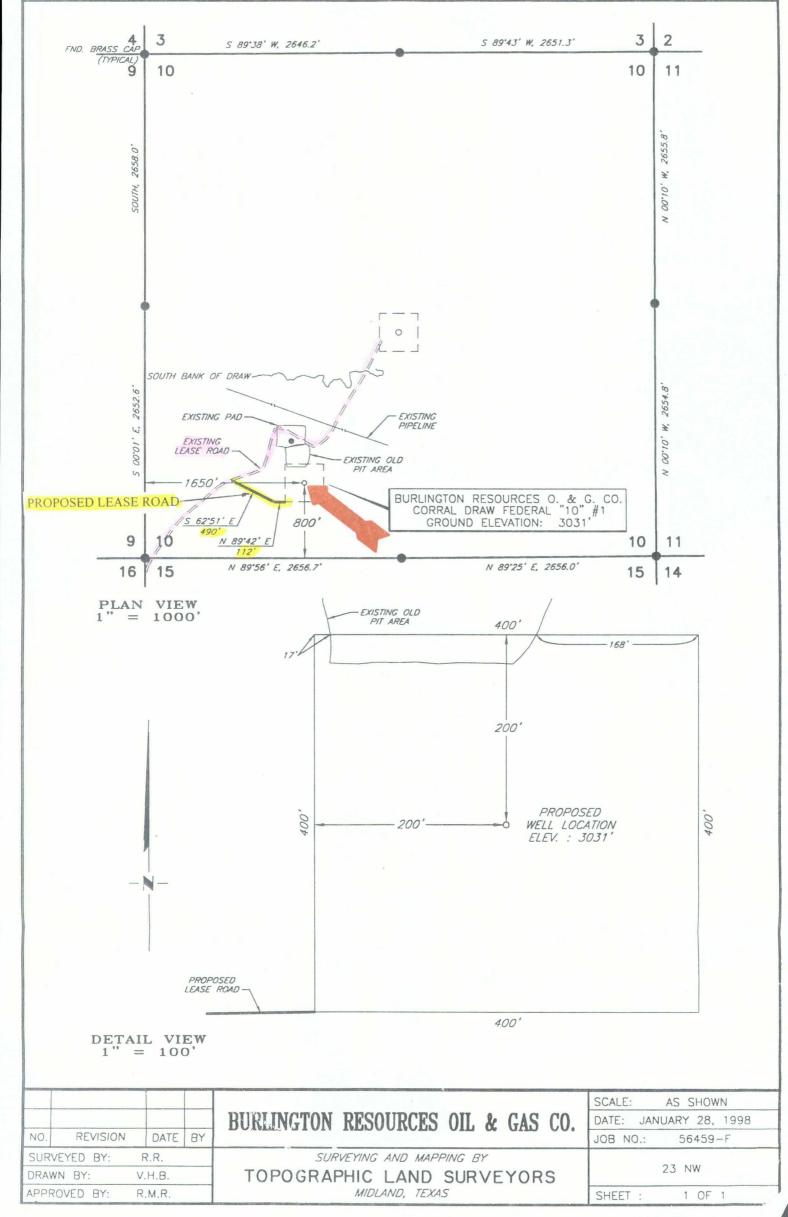

See Exhibit "A" - topographic land surveyors plat showing existing roads and directions to well site.

2. <u>Access Roads to be Constructed or Reconstructed</u>: All permanent and temporary access roads to be constructed or reconstructed in connection with the drilling of the proposed well shall be appropriately identified and submitted on a map or plat. The proposed route to the proposed drill site shall be shown, including distances from the point where the access route exists established roads. All permanent and temporary access roads shall be located and designed to implement the goals of transportation planning and meet applicable standards of the appropriate SMA, and shall be consistent with the needs of the users. Final selection of the rouge location may be accepted by the SMA as early as the predrill inspection or during approval of the APD.

See Exhibit "A" plat shows 602' of proposed lease road to be constructed..

3. <u>Location of Existing Wells</u>: This information shall be submitted on a map or plat, which includes all recorded wells (water, injection, or disposal, producing, or being drilled) within a 1-mile radius of the proposed location.

No Ancillary Facilities are required.

9. Well Site Layout: A plat of suitable scale (not less than 1 inch = 50 feet) showing the proposed drill pad, reserve pit location, access road entry points, and its approximate location with respect to topographic features, along with cross section diagrams of the drill pad and the reserve pit showing all cuts and fills and the relation to topography. The plat shall also include the approximate proposed location and orientation of the drilling rig, dikes and ditches to be constructed, and topsoil and/or spoil material stockpiles.

See Exhibit "C". Sketch for the well pad.

- 10. **Plans for Reclamation of the Surface:** A proposed interim plan for reclamation stabilization of the site and also final reclamation plan shall be provided. The interim portion of the plan shall cover areas of the drillpad not needed for production. The final portion of the plan shall cover final abandonment of the well. The plan shall include, as appropriate, configuration of the reshaped topography, drainage systems, segregation of spoil materials, surface manipulations, redistribution of topsoil, soil treatments, revegetation, and any other practices necessary to reclaim all disturbed areas, including any access roads and pipelines. An estimate of the time for commencement and completion of reclamation operations, including consideration of weather conditions and other local uses of the area, shall be provided.
  - After completion of drilling and/or completion of operations, all equipment and other material not needed for operations will be removed. Pits will be filled and locations cleaned of trash and junk to leave well in as aesthetically pleasing a condition as possible.
  - Any unguarded pits containing fluids will be fenced until filled.
  - After abandonment of well, surface restoration will be in accordance with the Bureau of Land Management Surface Requirements.