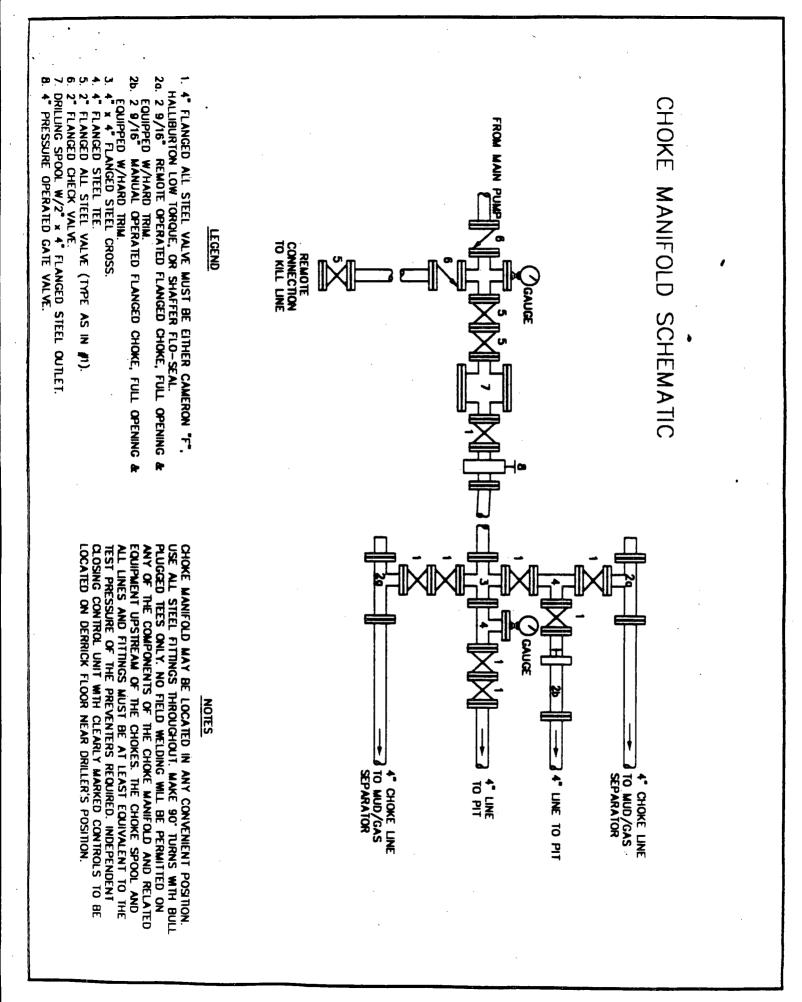

3. The operator's minimum specifications for Blowout Preventer (BOP) and related equipment to be used and schematic diagrams thereof showing sizes, pressure ratings, and the testing procedures and testing frequency. BOP and BOP - related equipment (BOPE) schematics shall include schematics of choke manifold equipment. Accumulator systems and remote controls shall be utilized.

#### Intermediate Csg

Install 13-5/8" 3M psi WP x 11" 5M psi WP casing spool. Nipple up 11" 5M x 13-5/8" 5M DSA. NU 13-5/8" 5M psi WP BOP's including annular w/rotating head. (API RP53 Fig 2.C.5 SRRAG). Test ram BOP's and choke manifold to 250 psi and 3,000 psi, test annular BOP to 250 psi and 1,500 psi utilizing a test plug and an independent tester.

#### **Production Csg**

Install 11" 5M psi x 7-1/16" 10M psi tbg head. Test head to 4,350 psi (70 % x Casing Pc of 6,230) or the wellhead manufacturer's recommendation, whichever is less. NU 7-1/16" 10M psi WP BOP's including annular w/rotating head (API RP53 fig 2.C.9 RSRRAG). Test ram BOP's and choke manifold to 250 psi and 10,000 psi, test annular BOP to 250 psi and 3,500 psi utilizing a test plug and an independent tester.