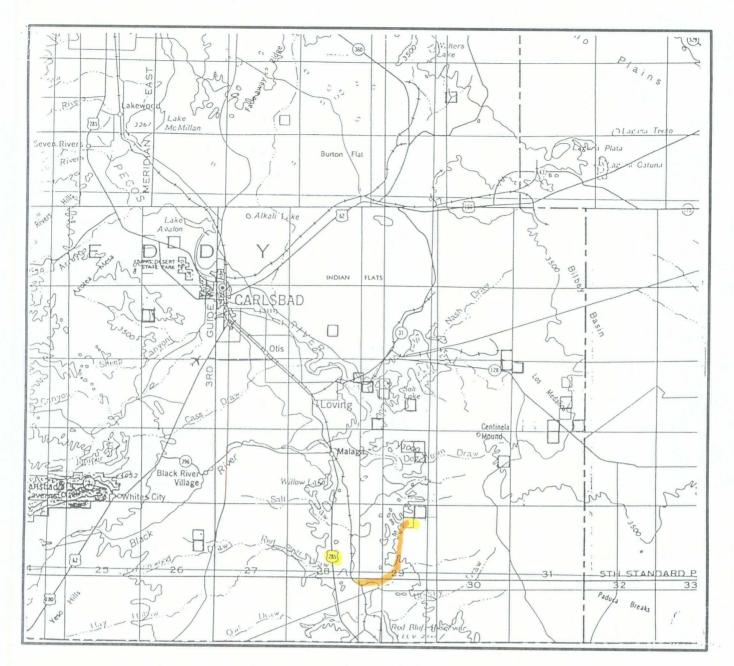

I miles southeast of Maloga, NM

RE: Proposed Horizontal Well Standard Surface Location \*Non-Standard Sub-Surface Bottom Hole Location Due to Topographic Limitations Burlington Resources Oil & Gas Company, OGRID #26485 <u>Corral Draw 10 Federal #1</u> Corral Draw Wolfcamp Gas Pool, Pool Code 84330 Surf. Loc.: SE/4 SW/4, UL-N, 800' FSL & 1650' FWL Section 9, T25S, R29E, Eddy County, New Mexico Lse. #NM 15303

**Dear Mr. Stogner:** 

Burlington Resources Oil & Gas Company desires administrative approval for a non-standard gas producing area/sub-surface bottom hole gas well location for the vertical portion of the wellbore for the proposed horizontal well, pursuant to Division General Rule 104.F and 111.C(2) to be applicable to the Corral Draw Wolfcamp (Gas) Pool for the Corral Draw 10 Federal #1, located at a standard surface location SE/4 SW/4, 800' FSL & 1650' FWL, (Unit N) of Section 10, T25S, R29E, Eddy County, New Mexico. The S/2 of said Section 10, being a standard 320acre gas spacing and proration unit for this interval is to be dedicated to said well.

Burlington's request for an unorthodox subsurface bottom hole location of SE/4 SW/4, 800' FSL & 1500' FWL, (Unit N) of Section 10, T25S, R29E, Eddy Co., NM, that will allow for potential drilling bit drift to the west due to natural drift tendencies during normal vertical rotary drilling operations. Our options to move the surface location to the east are closed by topographical limitation (i. e. archeological sites. and an existing caliche hill which slopes on the northeast side of the proposed surface well location. Enclosed is the location plat for this proposed well showing the surface location, proposed kick-off point, wolfcamp penetration point and the proposed horizontal bottom hole location at UL-O, 800' FSL, 1650' FEL of said Section 10.