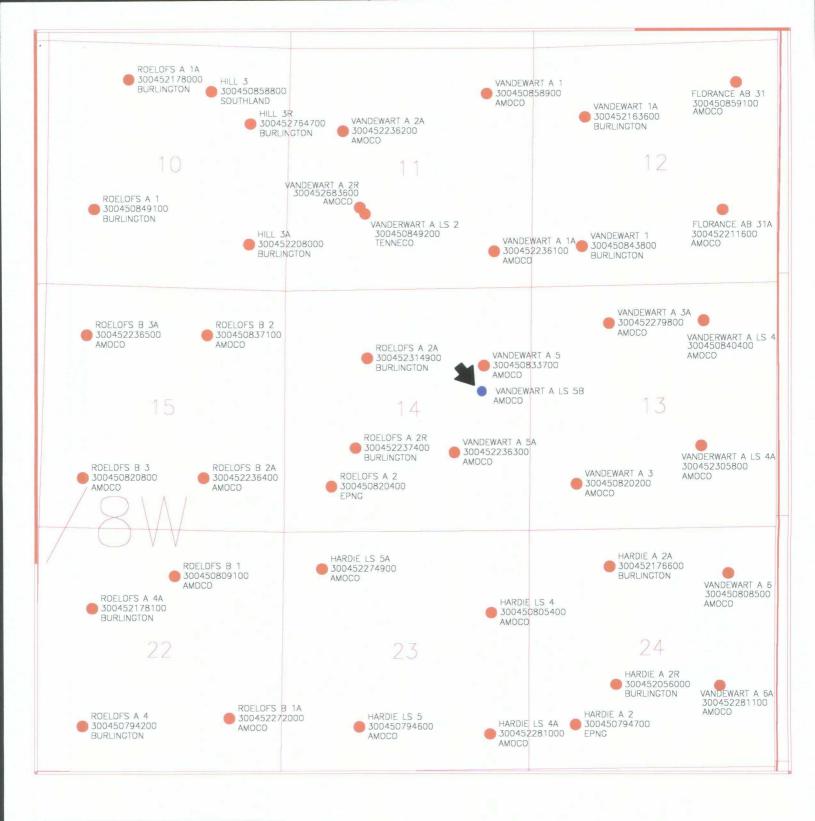

Application For Unorthodox Location Vanderwart /A/ LS #5B Well 2370' FNL & 1220' FEL Unit H Section 14-T29N-R8W E/2 Spacing Unit Blanco Mesaverde Pool San Juan County, New Mexico

Amoco Production Company hereby requests administrative approval for an unorthodox well location for the Vanderwart /A/ LS #5B well in the Blanco Mesaverde Pool. Amoco plans to drill this well at an unorthodox location as a third well in the existing spacing unit to access reserves which would otherwise be bypassed with the current well density. This well, as proposed, would be moving toward the center line of the spacing unit only and would be well within the standard 790 foot setback from the outer boundaries of the spacing unit. We are locating this well toward the center of the spacing unit, away from the parent and original infill, which would cause it to fall outside the traditional drilling windows for the Blanco Mesaverde Pool.

# Vanderwart /A/ LS #5B Well 2370' FNL & 1220' FEL, Section 18-T30N-R8W Blanco Mesaverde Pool

# AMOCO PRODUCTION COMPANY VANDERWART A LS 5B — NEW DRILL MESAVERDE — NINE SECTION PLAT 29N—8W—14SW/NE ALC 7/16/98 Scole 1:24443.86

District I

PO Box 1980, Hobbs NM 88241-1980 District II

19 Drawer KCL, Arrado, NEM 37211-0719