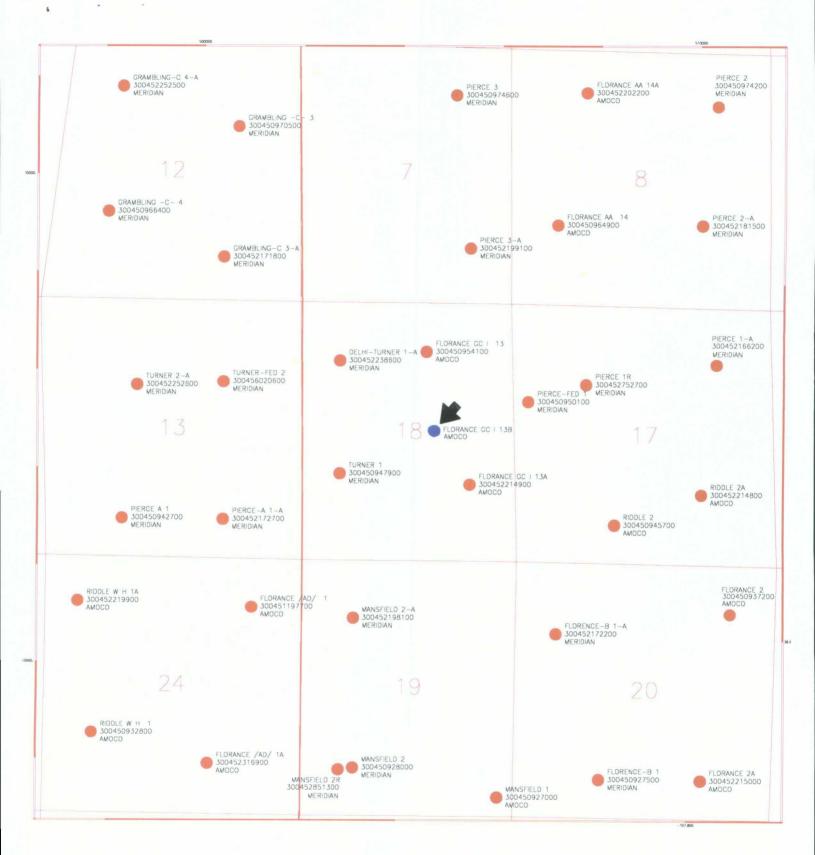

Application For Unorthodox Location Florance GC I #13B Well 2340' FNL & 1565' FEL Unit G Section 18-T30N-R9W E/2 Spacing Unit Blanco Mesaverde Pool San Juan County, New Mexico

Amoco Production Company hereby requests administrative approval for an unorthodox well location for the Florance GC I #13B well in the Blanco Mesaverde Pool. Amoco plans to drill this well at an unorthodox location as a third well in the existing spacing unit to access reserves which would otherwise be bypassed with the current well density. This well, as proposed, would be moving toward the center line of the spacing unit only and would be well within the standard 790 foot setback from the outer boundaries of the spacing unit. We are locating this well toward the center of the spacing unit, away from the parent and original infill, which would cause it to fall outside the traditional drilling windows for the Blanco Mesaverde Pool.

A copy of this application will be submitted to the offset operators by certified mail with a request that they furnish your Santa Fe office with a Waiver of Objection, and return one copy to this office. Attached are plats showing the location of the well, offset operators, and all wells drilled in the area.

# Florance GC I #13B Well 2340' FNL & 1565' FEL, Section 18-T30N-R9W Blanco Mesaverde Pool

## ATTACHMENTS:

.

- 9-SECTION PLAT SHOWING LOCATION OF ALL OFFSET WELLS
- FORM C-102 FOR MESAVERDE FORMATION
- LIST OF ALL OFFSET OPERATORS AND THEIR ADDRESSES

# Florance GC I #13B Well

*I* Burlington Resources Oil and Gas Co. P.O. Box 4289 Farmington, NM 87499

| AMOCO PRODUCTION COMPANY<br>FLORANCE GC I #13B - NEW DRILL<br>MESAVERDE - NINE SECTION PLAT |  |        |  |  |
|---------------------------------------------------------------------------------------------|--|--------|--|--|
|                                                                                             |  |        |  |  |
| ALC                                                                                         |  | //16/9 |  |  |