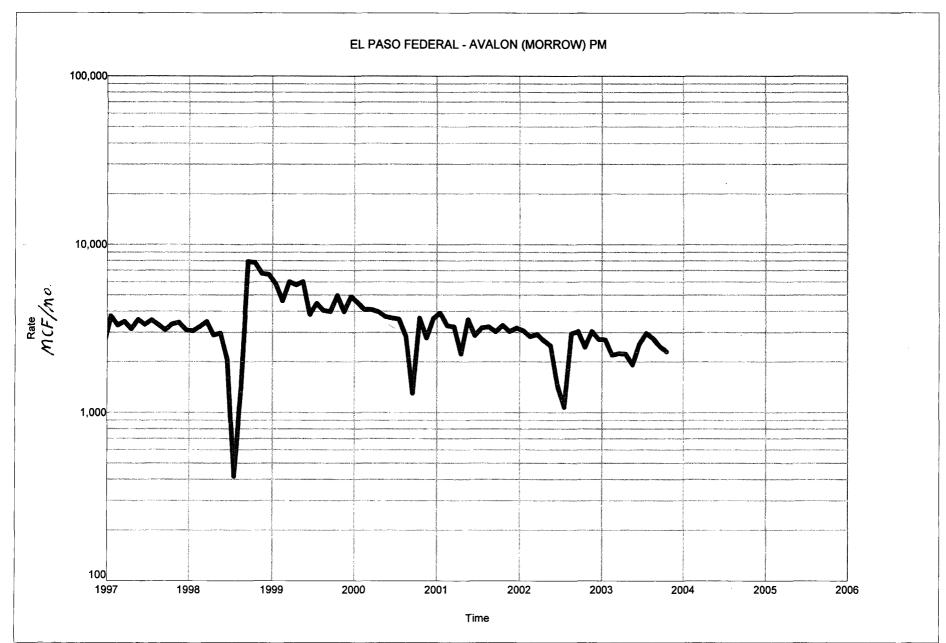

### **Additional Data**

A production curve for the Morrow is attached and averages 80 mcfd. The Morrow will be separated from the Atoka and Strawn zones by a check valve and packer. Production curves for the Atoka and Strawn zones are not available as these are all new completions in this well. Each of these zones is non-commercial in and of themselves, and we anticipate a total production from all three zones to be only 300 MCFPD.

## Rate/Time Graph

Project: H:\PIAPPS\DWIGHTS\Ptools50\Reserves2002\Forl2002 final.MDB

Date: 11/20/2003 Time: 11:23 AM

Lease Name: EL PASO FEDERAL (000004)

County, ST: EDDY, NM

Location: 0-0-0

Operator: FASKEN OIL & RANCH LTD Field Name: AVALON (MORROW) PM