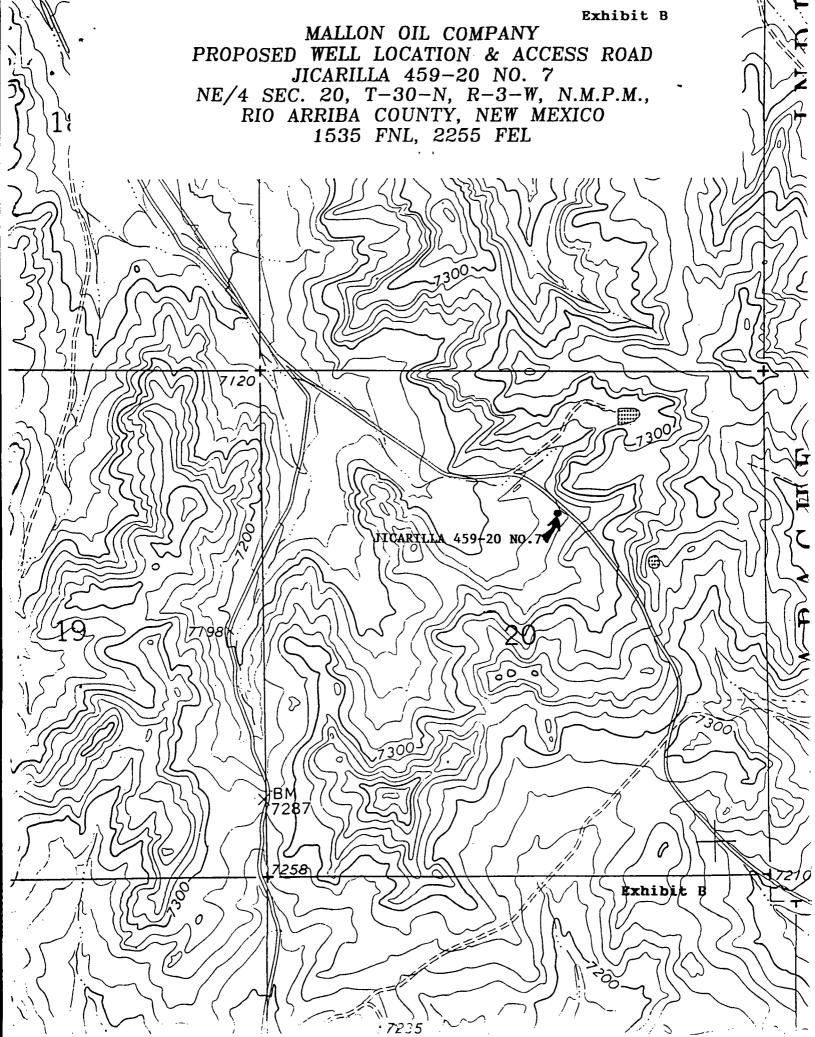

## Mallon Oil Company

FEB **† 0** 1999

January 13, 1999

State of New Mexico Oil Conservation Division 2040 South Pacheco Santa Fe, NM 87505

Attn: Mr. Mike Stogner

Re: Jicarilla 459-20 No. 7 1535' FNL and 2255' FEL (SW NE) Unit G Sec. 20, T30N-R03W Rio Arriba County, NM

#### OIL CONSERVATION DIVISION P.O. Box 2088 Santa Fe, NM 87504-2088

ŧ

AMENDED REPORT

|                                       |                                                                                                                | W              | ELL L        | <b>OCATIO</b> | N AND     | ACF      | REAGE DE                 | EDIC       | ATION PL           | AT        |                |                      |
|---------------------------------------|----------------------------------------------------------------------------------------------------------------|----------------|--------------|---------------|-----------|----------|--------------------------|------------|--------------------|-----------|----------------|----------------------|
| 1 APT                                 | Humber                                                                                                         |                | ·            | Pool Code     | Í         |          |                          |            | * Pool Name        |           |                |                      |
| 30-039                                | the second s | 36             | <u> </u>     | 6822          |           | C        | abresto                  | Can        | <u>yon;</u> Sa     | n Jos     | e Ex           | t                    |
| † Property Co                         | ode                                                                                                            |                |              |               |           | porty N  | lame                     | ų.         |                    |           |                | ell Number           |
|                                       | ·                                                                                                              |                |              |               | JICARILL  |          | ·                        |            | • .                |           |                | 7                    |
| TOORD No                              | •                                                                                                              |                |              |               | . •       | irator N |                          |            |                    |           |                | Elevation            |
| 013925                                |                                                                                                                |                |              |               | MALLON    |          | ·                        | · · · · ·  |                    | •         | ·              | 7239'                |
| :                                     |                                                                                                                |                |              | •             |           |          | Location                 |            |                    |           |                |                      |
| l ar lot po,                          | Section                                                                                                        | Township<br>70 | Range        | Lot Idn       | Feet from |          | North/South 1            | lins 7     | set from the       | Bast/We   |                | County               |
|                                       | 20                                                                                                             | 30-N           | 3−₩          |               | 1535      | ,l       | NORTH                    |            | 2255               | EA        | 51             | RIO ARRIBA           |
|                                       | ,                                                                                                              |                |              | om Hole       |           |          | Different                |            |                    |           |                |                      |
| l, ar 191 pa.                         | Peation                                                                                                        | Township       | Range        | lot Idn       | Fest from | the      | North/South              | line   1   | eet from the       | East/Vo   | st line        | County               |
|                                       | L                                                                                                              |                |              |               | · · ·     | ·.       | · · ·                    |            |                    |           |                |                      |
| Pedicated Lore                        | a   " Joint                                                                                                    | or Infill   "  | Consolidatio | n Code   "C   | Order No. |          |                          |            |                    | •         |                |                      |
| 160                                   |                                                                                                                |                |              |               |           |          |                          |            |                    |           | · ·            |                      |
| NO ALLAN                              | AHLE W                                                                                                         |                | SSIGNE       | D TO TH       | IS COMP   | LETIC    | )N UNTIL A<br>Sen appro' |            | TERESTS            | HAVE E    | HEEN C         | ONSOLIDATE           |
| 10                                    |                                                                                                                |                |              |               |           |          | IEN APPRO                | AFIN       |                    |           |                |                      |
| * 1                                   |                                                                                                                | }              | WEST         | 5 66,8        | (reco     | rd)      | 1                        |            |                    | •         | •              | CTIFICATION          |
|                                       | •                                                                                                              | { ·            | •.           |               |           |          |                          |            |                    |           |                | knowledge and bet    |
|                                       | • •                                                                                                            |                |              | in            |           |          | •                        |            |                    |           |                |                      |
| x                                     |                                                                                                                | · · ·          |              | 1535          |           | [        |                          |            | 1                  |           |                |                      |
| •                                     |                                                                                                                |                |              |               | et e      | · ·      | •                        | 2          | 2                  |           |                |                      |
| •                                     | •<br>•                                                                                                         |                | ·            |               | <u>.</u>  |          | ÷                        | t          | - Ch.              | 5/        | 10 10 -        |                      |
| •                                     | . ,                                                                                                            | 1              |              | Į             | }         |          | 2255'                    | Techrd)    | Blanatura          | the state |                | <u>nı)</u>           |
|                                       |                                                                                                                | }              |              |               |           |          | • •                      |            | Chri<br>Printed Na | sty       | Serra          | no                   |
|                                       |                                                                                                                | ·              | ·            |               |           |          |                          | . <b>.</b> |                    | •         | ion S          | ecretary             |
|                                       |                                                                                                                |                |              |               |           |          |                          | 36         | Title              |           |                |                      |
|                                       |                                                                                                                |                |              |               | ,         |          | · · .                    | 075        | Janı<br>Date       | iary_     | 13,19          | 99                   |
|                                       | · · · · · · · · · · · · · · · · · · ·                                                                          |                | <u></u>      |               |           |          |                          | u          |                    |           | ويعاوي المراجع | <b>TIFICATION</b>    |
| ·                                     | •                                                                                                              | }              |              |               |           |          | • •                      | ۰.         | I hereby cartly    |           | vell lecation  | n ahours on this pla |
| •                                     |                                                                                                                | 1              |              | } .           |           |          | •                        | . P        | uses pletted fr    |           | tes of actua   | il surveys made by   |
|                                       |                                                                                                                |                |              |               |           |          |                          | ç          | or under my        |           |                |                      |
| 、<br>:<br>、                           |                                                                                                                | {              |              |               |           |          |                          |            |                    | BOY       | A. RUS         |                      |
|                                       |                                                                                                                |                |              |               |           |          |                          |            | Dela al fa         | THE A     |                |                      |
| · · · · · · · · · · · · · · · · · · · | <del></del>                                                                                                    |                |              |               |           | <u>.</u> |                          |            | Menatura 3         | and said  | Protocial      | l urya art           |
|                                       |                                                                                                                |                |              |               |           |          |                          |            |                    |           |                |                      |
|                                       |                                                                                                                |                |              |               |           | •        |                          |            | N/A                |           |                | ISL.                 |
|                                       |                                                                                                                |                |              | 1             |           | . •      | · ·                      | •          | 12                 | ( toris   |                |                      |
|                                       |                                                                                                                | ł              |              |               |           |          | · · ·                    | · :        |                    |           | 10111C         |                      |
|                                       | ,                                                                                                              |                |              |               | · · · ·   |          |                          |            | Certificate        |           | 134            |                      |
|                                       |                                                                                                                | 1              |              | 1 .           |           |          | 1                        |            | 1                  |           |                |                      |

### □ AMENDED REPORT

|                                       |                       | V            | VELL L              |                   | N AND A       | CREAGE DEDI                     | CATION PI                   | TAL                 |                       |                                           |
|---------------------------------------|-----------------------|--------------|---------------------|-------------------|---------------|---------------------------------|-----------------------------|---------------------|-----------------------|-------------------------------------------|
| <sup>1</sup> API                      | Number                |              |                     | * Pool Code       |               |                                 | *Pool Nam                   | _                   |                       |                                           |
| 30-039                                | _                     | 6            | · ·                 | 96538             |               | Cabresto C                      | anyon; O                    | jo A1               |                       |                                           |
| * Property Co                         | de                    |              |                     |                   | Propert       |                                 |                             |                     | • 1                   | ell Number                                |
| TOGRID No                             |                       |              |                     |                   | JICARILLA     |                                 |                             |                     |                       | 7<br>Elevation                            |
|                                       |                       |              |                     |                   | MALLON        |                                 |                             |                     | 1                     | 7239'                                     |
| 013925                                | l                     |              |                     |                   |               | ·                               |                             |                     | L                     |                                           |
| UL or lot no.                         | Section               | Township     | Range               | Lot Idn           | Feet from the | e Location                      | Feet from the               | Bast/We             | st line               | County                                    |
|                                       | 20                    | 30-N         | 3-W                 |                   | 1535          | NORTH                           | 2255                        | i i                 | ST                    | RIO ARRIBA                                |
|                                       |                       | L            | <sup>11</sup> Botto | om Hole           | Location      | If Different Fro                | om Surface                  | I                   |                       | I                                         |
| UL or lot no.                         | Section               | Township     | Range               | Lot Idn           | Fest from the |                                 | Feet from the               | Bast/W              | est line              | County                                    |
|                                       |                       |              |                     |                   |               |                                 |                             |                     |                       |                                           |
| Dedicated Acre                        | a <sup>18</sup> Joint | or infill 14 | Consolidatio        | n Code "C         | )rder No.     |                                 |                             | ,                   |                       |                                           |
|                                       |                       |              |                     |                   |               |                                 |                             |                     |                       | <u></u>                                   |
| NO ALLOW                              | ABLE W                | OR A I       | ASSIGNEI            | D TO TH<br>Andard | IS COMPLE     | TION UNTIL ALL<br>BEEN APPROVED | INTERESTS I                 | HAVE E              | BEEN C                | ONSOLIDATED                               |
| 18                                    |                       |              | WEST                |                   | (record)      |                                 |                             |                     | R CER                 | TIFICATION                                |
| 1                                     |                       |              | WEST                | 500.0             | (lecold)      |                                 | I hareby certif             | y that the <b>s</b> | information           | contained herein is                       |
|                                       |                       |              |                     |                   |               |                                 | true and comp               | iste to ihe         | best of may i         | knowledge and bettef                      |
|                                       |                       |              |                     | 535               |               |                                 |                             |                     |                       |                                           |
|                                       |                       |              | 2                   | =                 |               |                                 |                             |                     |                       |                                           |
| · · · · · · · · · · · · · · · · · · · | مر مر                 | henze        | - <u> </u>          |                   |               |                                 | E Chrus                     |                     | -                     |                                           |
| (C)                                   | EGE                   | EUVE         |                     |                   |               | 2255'                           |                             | ty;                 | enc                   | mo                                        |
|                                       | 1.4.55                | 4 1999       |                     | ľ                 |               |                                 | E Chri<br>Printed Nam       | stv.                | Serra                 | no                                        |
|                                       | JAN                   | 4 1994       | 4                   |                   |               |                                 | -                           |                     |                       |                                           |
| <b>()</b>                             | 6. (20                | N.D          |                     |                   |               |                                 | Title                       | <u>1Ct10</u>        | n_sec                 | <u>retary</u>                             |
|                                       |                       | 12.3         |                     |                   |               |                                 | Janua<br>Date               | ary 1               | 3,199                 | 9                                         |
| <b>}</b>                              |                       | <b>]</b>     |                     | ₽                 |               |                                 | 18 SUF                      | <b>VEYO</b>         | R CERT                | IFICATION                                 |
|                                       |                       |              |                     |                   |               |                                 | I hareby cartif             | y that the          | well location         | shown on this plat                        |
|                                       |                       |              |                     |                   |               |                                 |                             | •                   | -                     | i surveys made by m<br>s same is true and |
| 1                                     |                       |              |                     |                   |               |                                 | CI correct to the           |                     | A Di                  |                                           |
|                                       |                       |              |                     |                   |               |                                 | 8 12                        | ROY                 | 75/5/                 |                                           |
|                                       |                       |              |                     |                   |               |                                 | Co Date of fur<br>Signature |                     |                       | Aurve ar:                                 |
|                                       |                       |              |                     |                   |               |                                 |                             | [[ [ 8              | 894                   |                                           |
|                                       |                       |              |                     |                   |               |                                 |                             |                     | $(\mathbf{Y})$        |                                           |
| }                                     |                       |              |                     |                   |               |                                 | J.                          | Grand I             | LK.                   |                                           |
|                                       |                       |              |                     |                   |               |                                 |                             | Ness.               | APPENDIX AND APPENDIX | ,                                         |
|                                       |                       | ·            |                     |                   |               |                                 | Cartificate                 | 100                 | 94                    |                                           |
|                                       |                       | 1 <u> </u>   |                     |                   |               |                                 |                             |                     | <u></u>               |                                           |
| NOLTE                                 | 7.0.64                | Ha           | <del>A</del> E      |                   |               |                                 |                             |                     |                       |                                           |

| P.O. B     | CT I<br>oz 1980, Hob                                                                                            | bs, N.M. 8    | 8241-1980        | Ene           | S<br>rgy, Miner | tate of<br>rais & Natu | New<br>aral R | Mexico<br>esources Departm |                         |                    | Instruc       | Form C-102<br>uary 21, 1994<br>tions on back      |
|------------|-----------------------------------------------------------------------------------------------------------------|---------------|------------------|---------------|-----------------|------------------------|---------------|----------------------------|-------------------------|--------------------|---------------|---------------------------------------------------|
| P.O. D     | ICT II<br>Frawer DD, Ar                                                                                         | tosia, N.M.   | 88211-0719       |               |                 | :                      |               |                            | Submit                  | St                 | ate Lea       | District Office<br>se - 4 Copies<br>se - 3 Copies |
|            | <u>стш</u> _                                                                                                    |               |                  |               | OIL C           | ONSERV                 | ATIO          | N DIVISION                 |                         |                    | Lee Neg       | se – 5 copies                                     |
|            | Rio Brazos R                                                                                                    | d., Artec,    | N.M. 87410       |               | е.              | P.O. 1                 |               | 2088<br>7504-2088          |                         | · _                |               |                                                   |
|            | ICT IV<br>x 2088, Sant                                                                                          | s Pe, NM      | 87504-2088       |               | 50              | inta re, i             |               |                            |                         | Ĺ                  | J AMEN        | DED REPORT                                        |
|            |                                                                                                                 |               | 1                |               |                 |                        | AC            | REAGE DEDI                 |                         |                    |               |                                                   |
|            |                                                                                                                 | Number        | 0.0              |               | * Pool Code     |                        |               | la harata - O              | Pool Nam                | -                  |               | .                                                 |
| <u>-</u> - | <u>30-039</u><br>• Property Co                                                                                  |               | 80               | 9             | 6822            |                        | perty         |                            | anyon; Sa               | <u>n 505</u>       |               | ll Number                                         |
|            | TOGRED No                                                                                                       | ·             |                  |               |                 | JICARILL               | A 4           |                            |                         |                    |               | 7                                                 |
|            | 013925                                                                                                          | •             |                  |               |                 | MALLO                  |               |                            |                         |                    |               | Elevation<br>7239'                                |
|            | <u></u>                                                                                                         |               |                  |               |                 | <sup>10</sup> Surf     | ace           | Location                   |                         |                    | <u> </u>      | J                                                 |
| ՄՆ         | or lot no.                                                                                                      | Section<br>20 | Township<br>30-N | Range<br>3-W  | Lot Idn         | Feet from<br>1535      | the           | North/South line<br>NORTH  | Feet from the<br>2255   | Bast/We<br>EA      |               | County<br>RIO ARRIBA                              |
| Ľ          |                                                                                                                 |               |                  |               | om Hole         |                        |               | f Different Fro            |                         |                    |               |                                                   |
| UL.        | or lot no.                                                                                                      | Section       | Township         | Range         | lot idn         | Feet from              |               | North/South line           | Feet from the           | Bast/We            | st line       | County                                            |
| us Tu      | dicated Acre                                                                                                    | e 18 Toint    |                  | Consolidation | Cada I M        | Order No.              |               |                            |                         |                    |               | ļ                                                 |
|            | 160                                                                                                             | •             | or min           | Colligning    |                 | oruer no.              |               |                            |                         | ,                  |               |                                                   |
| Ň          | the second se | ABLE V        | TIL BE           | ASSIGNED      | ) TO TH         | IS COMP                | LETI          | ON UNTIL ALL               | INTERESTS               | HAVE E             | EEN CO        | ONSOLIDATED                                       |
| 10         | )                                                                                                               | <del></del>   |                  |               |                 | UNIT HA                | بر من ال      | EEN APPROVED               |                         |                    | ק רדק         | TIFICATION                                        |
|            |                                                                                                                 |               |                  | MC21          | 5.00.0          | (LECO)                 |               |                            | I hareby cartif         | y that the i       | nformation    | contained herein is<br>inowledge and bellef       |
|            |                                                                                                                 |               |                  |               | in              |                        |               |                            |                         |                    |               |                                                   |
|            |                                                                                                                 |               |                  |               | 1535            |                        |               |                            |                         |                    |               |                                                   |
|            |                                                                                                                 |               |                  |               |                 |                        |               |                            |                         | ~                  |               |                                                   |
|            | D)                                                                                                              | ECI           | EIVI             | EM            |                 |                        |               | 2255'                      | Strature                | ty D               | Man           | 10                                                |
|            | $\Pi \overline{J}$                                                                                              | JAN           | 1 4 199          | g الإنبا      |                 |                        |               |                            | Chri<br>Printed Nav     | sty s              | Serra         | no                                                |
|            |                                                                                                                 |               |                  | 1007          |                 |                        |               |                            | ∞ Pro                   |                    | lon S         | <u>ecretar</u> y                                  |
|            | 01                                                                                                              |               |                  | ЛШVo          |                 |                        |               |                            | Title<br>5 Janu<br>Date | lary 1             | 13,19         | 99                                                |
| ╞          |                                                                                                                 |               |                  |               |                 |                        |               |                            | <u>۱</u>                | <b>VEYOF</b>       | CERT          | IFICATION                                         |
|            |                                                                                                                 |               |                  |               |                 |                        |               |                            | I hereby certif         | y that the s       | sell location | shown on this plat                                |
|            |                                                                                                                 |               | 1                |               |                 |                        |               |                            | ar under my             | •                  | -             | surveys made by me<br>some is true and            |
|            |                                                                                                                 |               |                  |               |                 |                        |               |                            |                         | BOY                | A. RUS        |                                                   |
|            |                                                                                                                 |               |                  |               |                 |                        |               |                            | O Date of fur           |                    | ET C          |                                                   |
|            |                                                                                                                 |               |                  |               |                 | <u> </u>               |               |                            | Signature &             | seal of 1          | 894           | 1                                                 |
|            |                                                                                                                 |               |                  |               |                 |                        |               | · ·                        |                         |                    | A)            |                                                   |
|            |                                                                                                                 |               |                  |               |                 |                        |               |                            | 120                     | 8<br>1011555<br>88 | ONALLA        |                                                   |
|            |                                                                                                                 |               |                  |               |                 |                        |               |                            |                         | 88                 | 94            |                                                   |
|            |                                                                                                                 |               |                  |               |                 |                        |               |                            | Cartificata             |                    |               |                                                   |