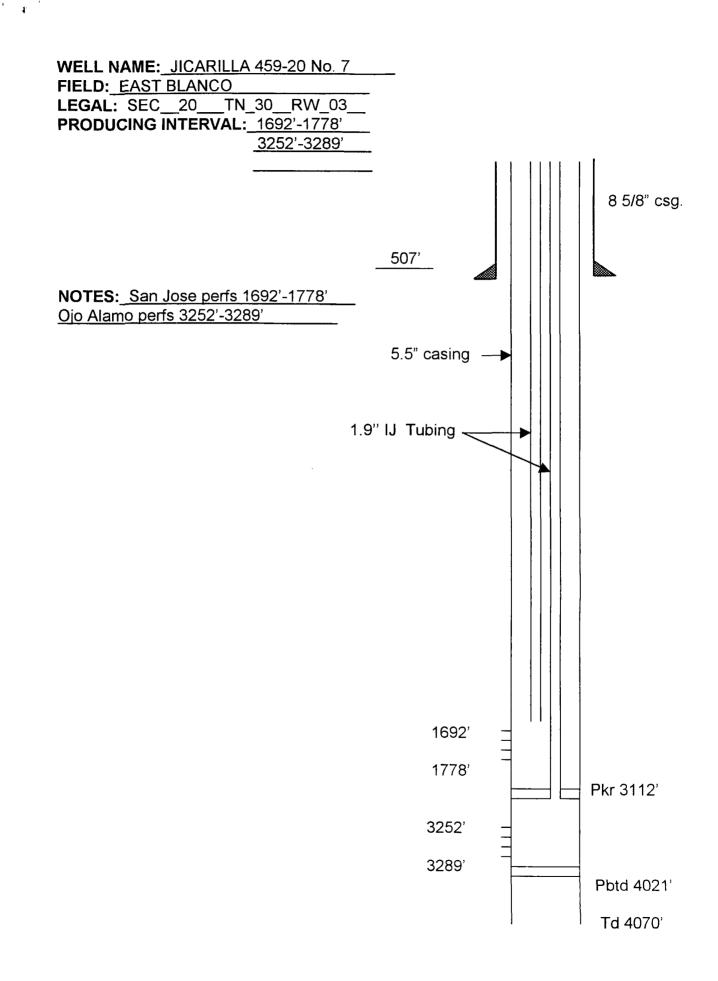

. Ц. 4. ай

а 5 У.

.

| · · · ·                                                                                                         | Hobbs, NM 88241-1980                                            |                                  | ew México<br>Iral Resources Departir *                                                                                                                                                                                                                                                                                                                                                                                                                                                                                                                                                                                                                                                                                                                                                                                                                                                                                                                                                                                                                                                                                                                                                                                                                                                                                                                                                                                                                                                                                                                                                                                                                                                                                                                                                                                                                                                                                                                                                                                                                                                                                         | Form C-107<br>Revised 4-1-91           |
|-----------------------------------------------------------------------------------------------------------------|-----------------------------------------------------------------|----------------------------------|--------------------------------------------------------------------------------------------------------------------------------------------------------------------------------------------------------------------------------------------------------------------------------------------------------------------------------------------------------------------------------------------------------------------------------------------------------------------------------------------------------------------------------------------------------------------------------------------------------------------------------------------------------------------------------------------------------------------------------------------------------------------------------------------------------------------------------------------------------------------------------------------------------------------------------------------------------------------------------------------------------------------------------------------------------------------------------------------------------------------------------------------------------------------------------------------------------------------------------------------------------------------------------------------------------------------------------------------------------------------------------------------------------------------------------------------------------------------------------------------------------------------------------------------------------------------------------------------------------------------------------------------------------------------------------------------------------------------------------------------------------------------------------------------------------------------------------------------------------------------------------------------------------------------------------------------------------------------------------------------------------------------------------------------------------------------------------------------------------------------------------|----------------------------------------|
| DISTRICT III                                                                                                    | D, Artesia, NM 88211-071<br>s Rd, Azzec, NM 87410<br>4          | 2040 Pache<br>Santa Fe,          | co St.                                                                                                                                                                                                                                                                                                                                                                                                                                                                                                                                                                                                                                                                                                                                                                                                                                                                                                                                                                                                                                                                                                                                                                                                                                                                                                                                                                                                                                                                                                                                                                                                                                                                                                                                                                                                                                                                                                                                                                                                                                                                                                                         | Filing Instructions<br>Bottom of Page  |
| Operator                                                                                                        |                                                                 | Addres                           |                                                                                                                                                                                                                                                                                                                                                                                                                                                                                                                                                                                                                                                                                                                                                                                                                                                                                                                                                                                                                                                                                                                                                                                                                                                                                                                                                                                                                                                                                                                                                                                                                                                                                                                                                                                                                                                                                                                                                                                                                                                                                                                                | ······································ |
| Mallon (                                                                                                        | Dil Company                                                     |                                  | 797 Durango, Colorado                                                                                                                                                                                                                                                                                                                                                                                                                                                                                                                                                                                                                                                                                                                                                                                                                                                                                                                                                                                                                                                                                                                                                                                                                                                                                                                                                                                                                                                                                                                                                                                                                                                                                                                                                                                                                                                                                                                                                                                                                                                                                                          | b 81302                                |
| Lease                                                                                                           |                                                                 | Well No. Unit Li                 | tr Sec - Twp - Rge                                                                                                                                                                                                                                                                                                                                                                                                                                                                                                                                                                                                                                                                                                                                                                                                                                                                                                                                                                                                                                                                                                                                                                                                                                                                                                                                                                                                                                                                                                                                                                                                                                                                                                                                                                                                                                                                                                                                                                                                                                                                                                             | County                                 |
| the second se | rilla 459-20<br>s for multiple complet                          | No. 7 G-20-30N-03                |                                                                                                                                                                                                                                                                                                                                                                                                                                                                                                                                                                                                                                                                                                                                                                                                                                                                                                                                                                                                                                                                                                                                                                                                                                                                                                                                                                                                                                                                                                                                                                                                                                                                                                                                                                                                                                                                                                                                                                                                                                                                                                                                | criba                                  |
| 1. The follow are submi                                                                                         |                                                                 | Upper<br>Zone                    | Intermediate<br>Zone                                                                                                                                                                                                                                                                                                                                                                                                                                                                                                                                                                                                                                                                                                                                                                                                                                                                                                                                                                                                                                                                                                                                                                                                                                                                                                                                                                                                                                                                                                                                                                                                                                                                                                                                                                                                                                                                                                                                                                                                                                                                                                           | Lower<br>Zone                          |
|                                                                                                                 | e of Pool and<br>nation                                         | Cabresto Canyon<br>San Jose Ext. |                                                                                                                                                                                                                                                                                                                                                                                                                                                                                                                                                                                                                                                                                                                                                                                                                                                                                                                                                                                                                                                                                                                                                                                                                                                                                                                                                                                                                                                                                                                                                                                                                                                                                                                                                                                                                                                                                                                                                                                                                                                                                                                                | Cabresto Canyon<br>Ojo Alamo Ext.      |
| Pay                                                                                                             | and Bottom of<br>Section<br>Forations)                          | 1692'-1778'                      | The Ballion of the Standard St | 3252'-3289'                            |
|                                                                                                                 | e of production<br>or Gas)                                      | Gas                              | PECEIVE                                                                                                                                                                                                                                                                                                                                                                                                                                                                                                                                                                                                                                                                                                                                                                                                                                                                                                                                                                                                                                                                                                                                                                                                                                                                                                                                                                                                                                                                                                                                                                                                                                                                                                                                                                                                                                                                                                                                                                                                                                                                                                                        | )) Gas                                 |
|                                                                                                                 | hod of Production<br>wing or Artificial Lift)                   | Flowing                          |                                                                                                                                                                                                                                                                                                                                                                                                                                                                                                                                                                                                                                                                                                                                                                                                                                                                                                                                                                                                                                                                                                                                                                                                                                                                                                                                                                                                                                                                                                                                                                                                                                                                                                                                                                                                                                                                                                                                                                                                                                                                                                                                | Flowing'                               |
| Oil )<br>Gas                                                                                                    | y Production<br>Actual<br>Estimated<br>Bbls.<br>MCF<br>er Bbls. | BO 0<br>BW 24<br>MCFD 422        | Diffe 3                                                                                                                                                                                                                                                                                                                                                                                                                                                                                                                                                                                                                                                                                                                                                                                                                                                                                                                                                                                                                                                                                                                                                                                                                                                                                                                                                                                                                                                                                                                                                                                                                                                                                                                                                                                                                                                                                                                                                                                                                                                                                                                        | BO 0<br>BW 80<br>MCFD 1240             |

2. The following must be attached:

- a. Diagrammatic Sketch of the Multiple Completion, showing all casing strings, including diameters and setting depths, centralizers and/or turbolizers and location thereof, quantities used and top of cement, perforated intervals, tubing strings, including diameters and setting depth, location and type of packers and side door chokes, and such other information as may be pertinent.
- b. Plat showing the location of all wells on applicant's lease, all offset wells on offset leases, and the names and addresses of operators of all leases offsetting applicant's lease.
- c. Electrical log of the well or other acceptable log with tops and bottoms of producing zones and intervals of perforation indicated thereon. (If such log is not available at the time application is filed it shall be submitted as provided by Rule 112-A.)