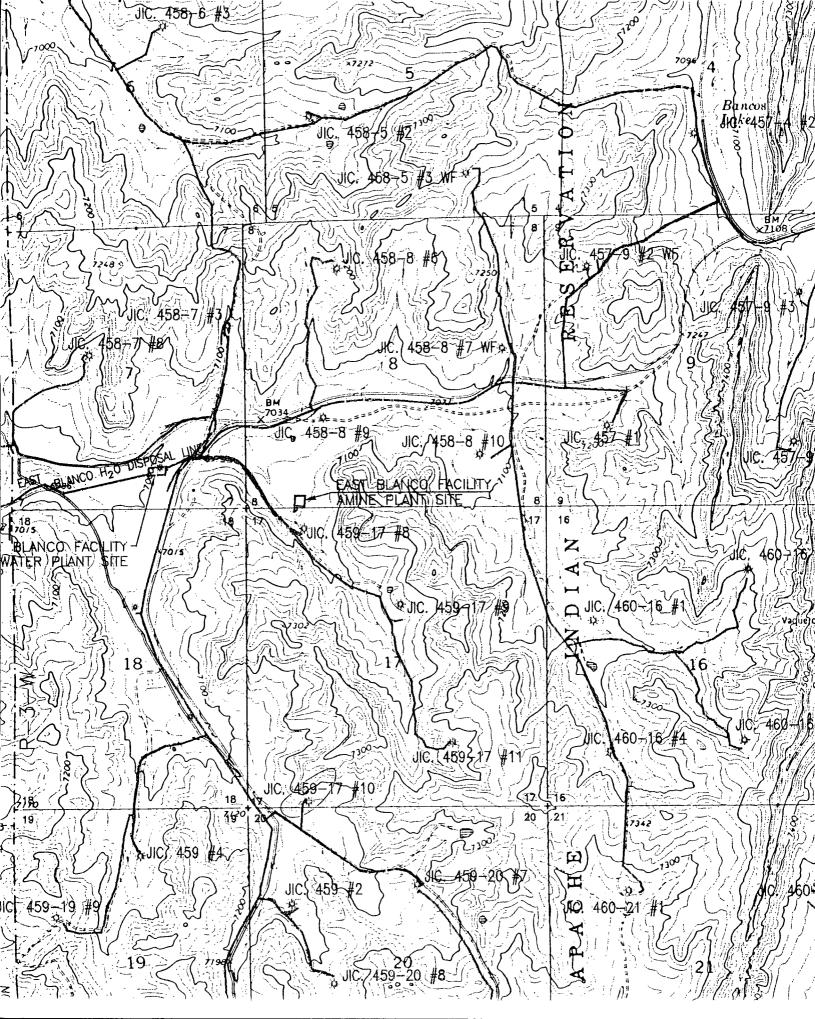

•

Date

7

July 14, 1998

Mr. Mike Stogner **Oil Conservation Division** 2040 South Pacheco Street Santa Fe, New Mexico 87505

Dear Mr. Stogner:

Mallon Oil Company is requesting an unorthodox location for the Jicarilla 459-17 Well No. 10 (1850 FNL, 759 FWL, Unit E) Sec. 29, T30N, R3W, Rio Arriba County, New Mexico. 140'FSL -1110'FWL(M) 17

Mallon Oil Company is the only offset operator to the acreage involved. Topography is the main cause for the placement of this well site. Originally the well was staked to the northeast. The location was change at the "on-site" because the acreage to the North and East was used for grazing cattle and hay production. The surface leaseholder would not negotiate for surface damages. The relief in the remaining quarter quarter section was too prohibitive.

## WELL LOCATION AND ACREAGE DEDICATION PLAT

| <sup>1</sup> API Number                               |           |          | *Pool Code                 |         |                                 | <sup>2</sup> Pool Name |               |                                       |               |  |
|-------------------------------------------------------|-----------|----------|----------------------------|---------|---------------------------------|------------------------|---------------|---------------------------------------|---------------|--|
| 30-039                                                |           | 96538    |                            |         | Cabresto Canyon; Ojo Alamo Ext. |                        |               |                                       |               |  |
| <sup>4</sup> Property C                               | ode       | ·        | <b>L</b>                   |         | <sup>8</sup> Property Name      |                        |               |                                       | • Well Number |  |
| JICAR                                                 |           |          |                            |         | JICARILLA                       | RILLA 459–17           |               |                                       | 10            |  |
| OGRID No.                                             |           |          | <sup>©</sup> Operator Name |         |                                 |                        |               |                                       | • Elevation   |  |
| 013925                                                | 925 MALLO |          |                            |         | MALLON (                        | ON OIL CO.             |               |                                       | 7179          |  |
| · · · · · · · · · · · · · · · · · · ·                 |           |          |                            |         | <sup>10</sup> Surface           | Location               |               | · · · · · · · · · · · · · · · · · · · |               |  |
| UL or lot no.                                         | Section   | Township | Range                      | Lot Idn | Feet from the                   | North/South line       | Feet from the | East/West lin                         | ne County     |  |
| М                                                     | 17        | 30-N     | 3-W                        |         | 140                             | SOUTH                  | 1110          | WEST                                  | RIO ARRIBA    |  |
|                                                       |           |          | <sup>11</sup> Botto        | om Hole | Location I                      | Different Fro          | om Surface    | · -· /                                |               |  |
| UL or lot no.                                         | Section   | Township | Range                      | Lot Idn | Feet from the                   | North/South line       | Feet from the | East/West lin                         | ne County     |  |
| <sup>a</sup> Dedicated Acre<br><u>160</u><br>NO ALLOW |           |          | Consolidation              |         | rder No.                        |                        |               |                                       | CONSOLIDATEI  |  |