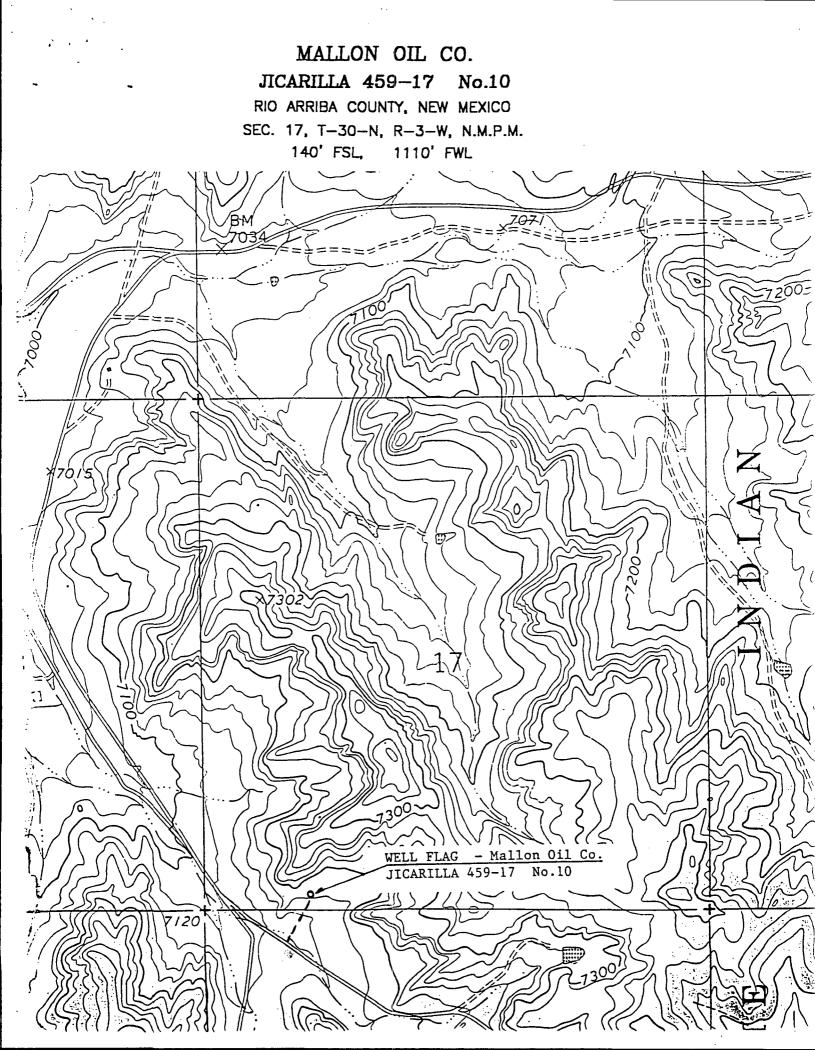

•

Date

7

July 14, 1998

Mr. Mike Stogner **Oil Conservation Division** 2040 South Pacheco Street Santa Fe, New Mexico 87505

Dear Mr. Stogner:

Mallon Oil Company is requesting an unorthodox location for the Jicarilla 459-17 Well No. 10 (1850 FNL, 759 FWL, Unit E) Sec. 29, T30N, R3W, Rio Arriba County, New Mexico. 140'FSL -1110'FWL(M) 17

Mallon Oil Company is the only offset operator to the acreage involved. Topography is the main cause for the placement of this well site. Originally the well was staked to the northeast. The location was change at the "on-site" because the acreage to the North and East was used for grazing cattle and hay production. The surface leaseholder would not negotiate for surface damages. The relief in the remaining quarter quarter section was too prohibitive.

## WELL LOCATION AND ACREAGE DEDICATION PLAT

| <sup>1</sup> API Number                               |           |          | *Pool Code                 |         |                                 | <sup>2</sup> Pool Name |               |                                       |               |  |
|-------------------------------------------------------|-----------|----------|----------------------------|---------|---------------------------------|------------------------|---------------|---------------------------------------|---------------|--|
| 30-039                                                |           | 96538    |                            |         | Cabresto Canyon; Ojo Alamo Ext. |                        |               |                                       |               |  |
| <sup>4</sup> Property C                               | ode       | ·        | <b>L</b>                   |         | <sup>8</sup> Property Name      |                        |               |                                       | • Well Number |  |
| JICAR                                                 |           |          |                            |         | JICARILLA                       | RILLA 459–17           |               |                                       | 10            |  |
| OGRID No.                                             |           |          | <sup>©</sup> Operator Name |         |                                 |                        |               |                                       | • Elevation   |  |
| 013925                                                | 925 MALLO |          |                            |         | MALLON (                        | ON OIL CO.             |               |                                       | 7179          |  |
| · · · · · · · · · · · · · · · · · · ·                 |           |          |                            |         | <sup>10</sup> Surface           | Location               |               | · · · · · · · · · · · · · · · · · · · |               |  |
| UL or lot no.                                         | Section   | Township | Range                      | Lot Idn | Feet from the                   | North/South line       | Feet from the | East/West lin                         | ne County     |  |
| М                                                     | 17        | 30-N     | 3-W                        |         | 140                             | SOUTH                  | 1110          | WEST                                  | RIO ARRIBA    |  |
|                                                       |           |          | <sup>11</sup> Botto        | om Hole | Location I                      | Different Fro          | om Surface    | · -· /                                |               |  |
| UL or lot no.                                         | Section   | Township | Range                      | Lot Idn | Feet from the                   | North/South line       | Feet from the | East/West lin                         | ne County     |  |
| <sup>a</sup> Dedicated Acre<br><u>160</u><br>NO ALLOW |           |          | Consolidation              |         | rder No.                        |                        |               |                                       | CONSOLIDATEI  |  |