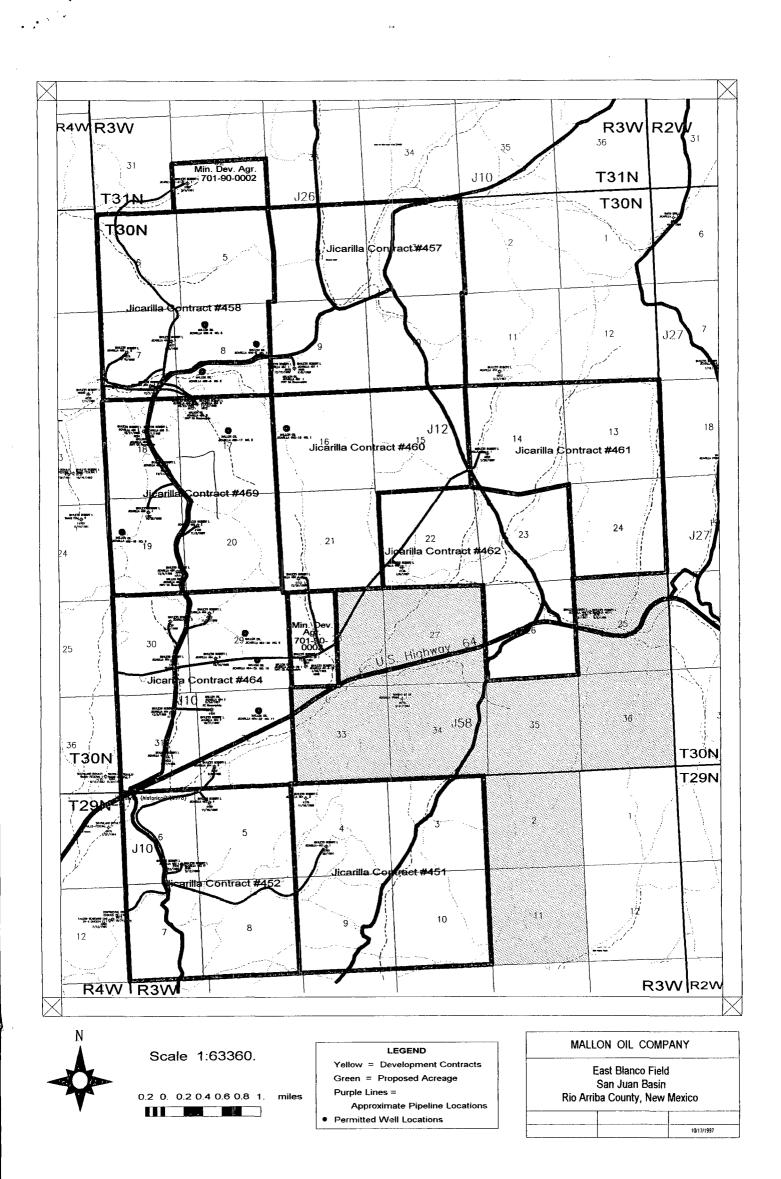

## WELL LOCATION AND ACREAGE DEDICATION PLAT

| <sup>1</sup> API Number                               |           |          | *Pool Code                 |         |                                 | <sup>2</sup> Pool Name |               |                                       |               |  |
|-------------------------------------------------------|-----------|----------|----------------------------|---------|---------------------------------|------------------------|---------------|---------------------------------------|---------------|--|
| 30-039                                                |           | 96538    |                            |         | Cabresto Canyon; Ojo Alamo Ext. |                        |               |                                       |               |  |
| <sup>4</sup> Property C                               | ode       | ·        | <b>L</b>                   |         | <sup>8</sup> Property Name      |                        |               |                                       | • Well Number |  |
| JICAR                                                 |           |          |                            |         | JICARILLA                       | RILLA 459–17           |               |                                       | 10            |  |
| OGRID No.                                             |           |          | <sup>©</sup> Operator Name |         |                                 |                        |               |                                       | • Elevation   |  |
| 013925                                                | 925 MALLO |          |                            |         | MALLON (                        | ON OIL CO.             |               |                                       | 7179          |  |
| · · · · · · · · · · · · · · · · · · ·                 |           |          |                            |         | <sup>10</sup> Surface           | Location               |               | · · · · · · · · · · · · · · · · · · · |               |  |
| UL or lot no.                                         | Section   | Township | Range                      | Lot Idn | Feet from the                   | North/South line       | Feet from the | East/West lin                         | ne County     |  |
| М                                                     | 17        | 30-N     | 3-W                        |         | 140                             | SOUTH                  | 1110          | WEST                                  | RIO ARRIBA    |  |
|                                                       |           |          | <sup>11</sup> Botto        | om Hole | Location I                      | Different Fro          | om Surface    | · -· /                                |               |  |
| UL or lot no.                                         | Section   | Township | Range                      | Lot Idn | Feet from the                   | North/South line       | Feet from the | East/West lin                         | ne County     |  |
| <sup>a</sup> Dedicated Acre<br><u>160</u><br>NO ALLOW |           |          | Consolidation              |         | rder No.                        |                        |               |                                       | CONSOLIDATEI  |  |