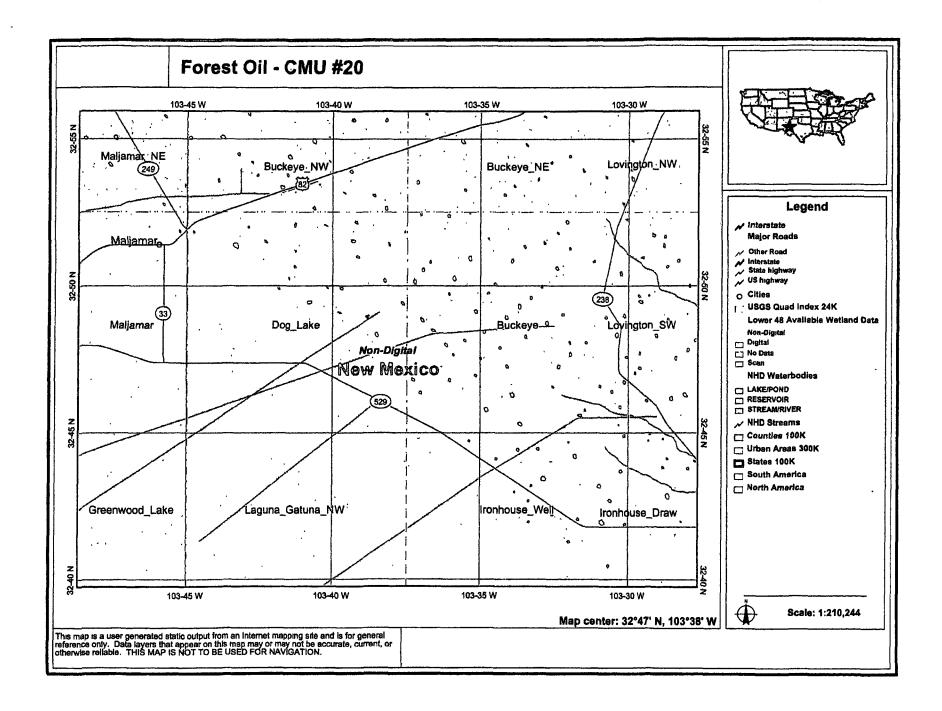

### Pit, Closed-Loop System, Below-Grade Tank, or d Alternative Method Dermit or Cloque Plan Application

| Proposed Alternative Method Permit of Closure Plan Application                                                                                                                                                                                                                                                                                  |
|-------------------------------------------------------------------------------------------------------------------------------------------------------------------------------------------------------------------------------------------------------------------------------------------------------------------------------------------------|
| Type of action:  Permit of a pit, closed-loop system, below-grade tank, or proposed alternative method  Closure of a pit, closed-loop system, below-grade tank, or proposed alternative method  Modification to an existing permit  Closure plan only submitted for an existing permitted or non-permitted pit, closed-loop system,             |
| below-grade tank, or proposed alternative method                                                                                                                                                                                                                                                                                                |
| Instructions: Please submit one application (Form C-144) per individual pit, closed-loop system, below-grade tank or alternative request                                                                                                                                                                                                        |
| Please be advised that approval of this request does not relieve the operator of liability should operations result in pollution of surface water, ground water or the environment. Nor does approval relieve the operator of its responsibility to comply with any other applicable governmental authority's rules, regulations or ordinances. |
|                                                                                                                                                                                                                                                                                                                                                 |
| Operator: Forest Oil OGRID #: 8041                                                                                                                                                                                                                                                                                                              |
| Address: 3504 NW County Rd Hobbs, NM 88240                                                                                                                                                                                                                                                                                                      |
| Facility or well name: Caprock Maljamar Unit #20                                                                                                                                                                                                                                                                                                |
| API Number: 30-025-01454 OCD Permit Number: P1-00 808                                                                                                                                                                                                                                                                                           |
| U/L or Qtr/Qtr K Section 17 Township 17S Range 33E County: Lea                                                                                                                                                                                                                                                                                  |
| Center of Proposed Design: Latitude 32° 49.969' N Longitude 103° 41.246' W NAD: ☐ 1927 ☐ 1983                                                                                                                                                                                                                                                   |
| Surface Owner:  Federal State  Tribal Trust or Indian Allotment                                                                                                                                                                                                                                                                                 |
| 2.                                                                                                                                                                                                                                                                                                                                              |
| ☑ Pit: Subsection F or G of 19.15.17.11 NMAC                                                                                                                                                                                                                                                                                                    |
| Temporary: ☐ Drilling ☒ Workover                                                                                                                                                                                                                                                                                                                |
| Permanent Emergency Cavitation P&A                                                                                                                                                                                                                                                                                                              |
| ☐ Lined ☐ Unlined Liner type: Thickness 12 mil ☐ LLDPE ☐ HDPE ☐ PVC ☐ Other                                                                                                                                                                                                                                                                     |
| ☐ String-Reinforced                                                                                                                                                                                                                                                                                                                             |
| Liner Seams: Welded Teactory Other Volume: 50 bbl Dimensions: L 15' x W 15' x D 5'                                                                                                                                                                                                                                                              |
| 3.                                                                                                                                                                                                                                                                                                                                              |
| Closed-loop System: Subsection H of 19.15.17.11 NMAC                                                                                                                                                                                                                                                                                            |
| Type of Operation: P&A Drilling a new well Workover or Drilling (Applies to activities which require prior approval of a permit or notice of intent)                                                                                                                                                                                            |
| Drying Pad Above Ground Steel Tanks Haul-off Bins Other                                                                                                                                                                                                                                                                                         |
| Lined Unlined Liner type: Thicknessmil LLDPE HDPE PVC Other                                                                                                                                                                                                                                                                                     |
| Liner Seams:    Welded    Factory    Other                                                                                                                                                                                                                                                                                                      |
| 4.                                                                                                                                                                                                                                                                                                                                              |
| Below-grade tank: Subsection I of 19.15.17.11 NMAC                                                                                                                                                                                                                                                                                              |
| Volume:bbl Type of fluid:                                                                                                                                                                                                                                                                                                                       |
| Tank Construction material:                                                                                                                                                                                                                                                                                                                     |
| Secondary containment with leak detection  Visible sidewalls, liner, 6-inch lift and automatic overflow shut-off                                                                                                                                                                                                                                |
| ☐ Visible sidewalls and liner ☐ Visible sidewalls only ☐ Other                                                                                                                                                                                                                                                                                  |
| Liner type: Thicknessmil                                                                                                                                                                                                                                                                                                                        |
| 5.                                                                                                                                                                                                                                                                                                                                              |