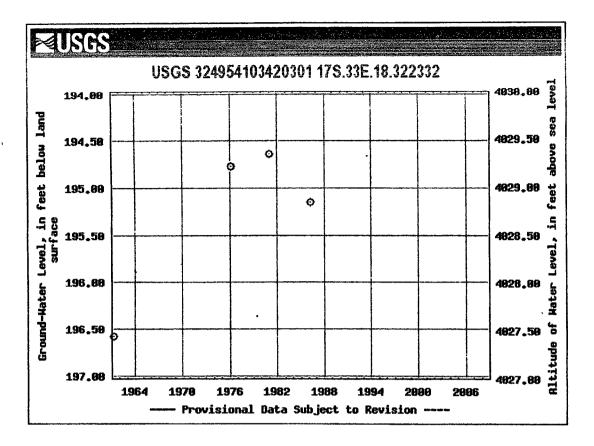

|      |   |   | 2     | 165           | 165          | 165          | Charal  |
| $C_{\Gamma}$ | 17S  | 33E  |     |      |   |   |       | 180           | 180          | 180          | C10)es+ |
| L            | 17S  | _33E |     |      |   |   | 2     | 188           | 188          | 188          | Closest |
|              | 17S  | 33E  |     |      |   |   | 3     | 190           | 190          | 190          | 4 12 14 |
| L            | 17S  | 33E  |     |      |   |   | 2     | 70            | 160          | 115          |         |
| L            | 17S  | 33E  | 35  |      |   |   | 4     | 150           | 160          | 155          |         |
|              |      |      |     |      |   |   |       |               |              |              |         |

Record Count: 31







## Forest - CMU #94