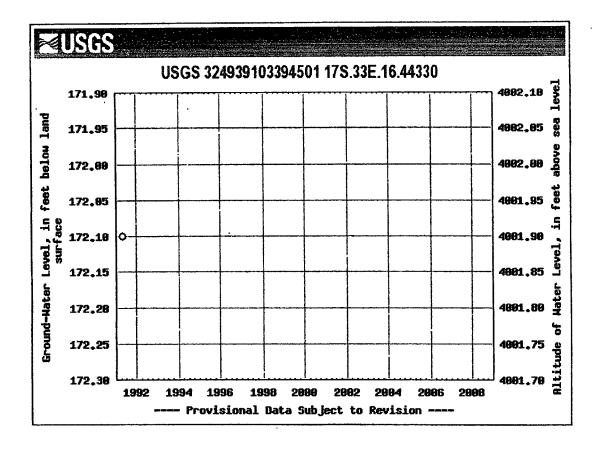

|      |   |   | 2     | 165           | 165          | 165          | Charal  |
| $C_{\Gamma}$ | 17S  | 33E  |     |      |   |   |       | 180           | 180          | 180          | C10)es+ |
| L            | 17S  | _33E |     |      |   |   | 2     | 188           | 188          | 188          | Closest |
|              | 17S  | 33E  |     |      |   |   | 3     | 190           | 190          | 190          | 4 12 14 |
| L            | 17S  | 33E  |     |      |   |   | 2     | 70            | 160          | 115          |         |
| L            | 17S  | 33E  | 35  |      |   |   | 4     | 150           | 160          | 155          |         |
|              |      |      |     |      |   |   |       |               |              |              |         |

Record Count: 31







## Forest - CMU #94