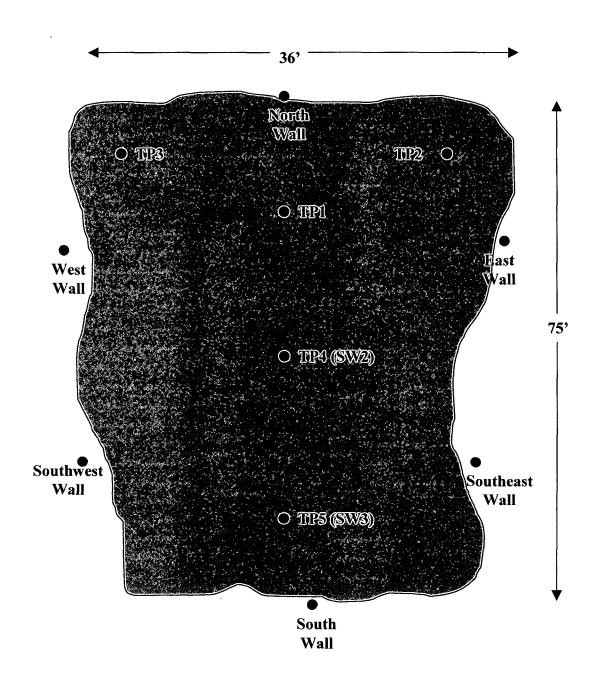

### Pit, Closed-Loop System, Below-Grade Tank, or d Alternative Method Dermit or Cloque Plan Application

| Proposed Alternative Method Permit of Closure Plan Application                                                                                                                                                                                                                                                                                  |
|-------------------------------------------------------------------------------------------------------------------------------------------------------------------------------------------------------------------------------------------------------------------------------------------------------------------------------------------------|
| Type of action:  Permit of a pit, closed-loop system, below-grade tank, or proposed alternative method  Closure of a pit, closed-loop system, below-grade tank, or proposed alternative method  Modification to an existing permit  Closure plan only submitted for an existing permitted or non-permitted pit, closed-loop system,             |
| below-grade tank, or proposed alternative method                                                                                                                                                                                                                                                                                                |
| Instructions: Please submit one application (Form C-144) per individual pit, closed-loop system, below-grade tank or alternative request                                                                                                                                                                                                        |
| Please be advised that approval of this request does not relieve the operator of liability should operations result in pollution of surface water, ground water or the environment. Nor does approval relieve the operator of its responsibility to comply with any other applicable governmental authority's rules, regulations or ordinances. |
|                                                                                                                                                                                                                                                                                                                                                 |
| Operator: Forest Oil OGRID #: 8041                                                                                                                                                                                                                                                                                                              |
| Address: 3504 NW County Rd Hobbs, NM 88240                                                                                                                                                                                                                                                                                                      |
| Facility or well name: Caprock Maljamar Unit #20                                                                                                                                                                                                                                                                                                |
| API Number: 30-025-01454 OCD Permit Number: P1-00 808                                                                                                                                                                                                                                                                                           |
| U/L or Qtr/Qtr K Section 17 Township 17S Range 33E County: Lea                                                                                                                                                                                                                                                                                  |
| Center of Proposed Design: Latitude 32° 49.969' N Longitude 103° 41.246' W NAD: ☐ 1927 ☐ 1983                                                                                                                                                                                                                                                   |
| Surface Owner:  Federal State  Tribal Trust or Indian Allotment                                                                                                                                                                                                                                                                                 |
| 2.                                                                                                                                                                                                                                                                                                                                              |
| ☑ Pit: Subsection F or G of 19.15.17.11 NMAC                                                                                                                                                                                                                                                                                                    |
| Temporary: ☐ Drilling ☒ Workover                                                                                                                                                                                                                                                                                                                |
| Permanent Emergency Cavitation P&A                                                                                                                                                                                                                                                                                                              |
| ☐ Lined ☐ Unlined Liner type: Thickness 12 mil ☐ LLDPE ☐ HDPE ☐ PVC ☐ Other                                                                                                                                                                                                                                                                     |
| ☐ String-Reinforced                                                                                                                                                                                                                                                                                                                             |
| Liner Seams: Welded Teactory Other Volume: 50 bbl Dimensions: L 15' x W 15' x D 5'                                                                                                                                                                                                                                                              |
| 3.                                                                                                                                                                                                                                                                                                                                              |
| Closed-loop System: Subsection H of 19.15.17.11 NMAC                                                                                                                                                                                                                                                                                            |
| Type of Operation: P&A Drilling a new well Workover or Drilling (Applies to activities which require prior approval of a permit or notice of intent)                                                                                                                                                                                            |
| Drying Pad Above Ground Steel Tanks Haul-off Bins Other                                                                                                                                                                                                                                                                                         |
| Lined Unlined Liner type: Thicknessmil LLDPE HDPE PVC Other                                                                                                                                                                                                                                                                                     |
| Liner Seams:    Welded    Factory    Other                                                                                                                                                                                                                                                                                                      |
| 4.                                                                                                                                                                                                                                                                                                                                              |
| Below-grade tank: Subsection I of 19.15.17.11 NMAC                                                                                                                                                                                                                                                                                              |
| Volume:bbl Type of fluid:                                                                                                                                                                                                                                                                                                                       |
| Tank Construction material:                                                                                                                                                                                                                                                                                                                     |
| Secondary containment with leak detection  Visible sidewalls, liner, 6-inch lift and automatic overflow shut-off                                                                                                                                                                                                                                |
| ☐ Visible sidewalls and liner ☐ Visible sidewalls only ☐ Other                                                                                                                                                                                                                                                                                  |
| Liner type: Thicknessmil                                                                                                                                                                                                                                                                                                                        |
| 5.                                                                                                                                                                                                                                                                                                                                              |