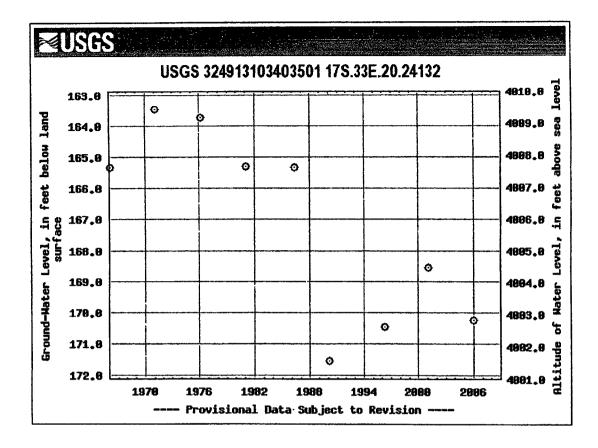

Submittal of an exception request is required. Exceptions must be submitted to the Santa Fe Environmental Bureau office for consideration of approval.

| I. |                                                                                                                                                                                                                                                                           |                    |
|----|---------------------------------------------------------------------------------------------------------------------------------------------------------------------------------------------------------------------------------------------------------------------------|--------------------|
|    | 6.  Fencing: Subsection D of 19.15.17.11 NMAC (Applies to permanent pits, temporary pits, and below-grade tanks)                                                                                                                                                          |                    |
|    | Chain link, six feet in height, two strands of barbed wire at top (Required if located within 1000 feet of a permanent residence, school,                                                                                                                                 | hospital,          |
|    | institution or church)                                                                                                                                                                                                                                                    |                    |
|    | Four foot height, four strands of barbed wire evenly spaced between one and four feet                                                                                                                                                                                     |                    |
| ı  | Alternate. Please specify                                                                                                                                                                                                                                                 |                    |
| •  | 7.                                                                                                                                                                                                                                                                        |                    |
|    | Netting: Subsection E of 19.15.17.11 NMAC (Applies to permanent pits and permanent open top tanks)                                                                                                                                                                        |                    |
| l  | Screen Netting Other                                                                                                                                                                                                                                                      |                    |
|    | Monthly inspections (If netting or screening is not physically feasible)                                                                                                                                                                                                  | Water Control      |
| 1  | 8.                                                                                                                                                                                                                                                                        |                    |
|    | Signs: Subsection C of 19.15.17.11 NMAC                                                                                                                                                                                                                                   |                    |
|    | 12"x 24", 2" lettering, providing Operator's name, site location, and emergency telephone numbers                                                                                                                                                                         |                    |
| l  | Signed in compliance with 19.15.3.103 NMAC                                                                                                                                                                                                                                |                    |
|    | 9.                                                                                                                                                                                                                                                                        |                    |
|    | Administrative Approvals and Exceptions:  Justifications and/or demonstrations of equivalency are required. Please refer to 19.15.17 NMAC for guidance.                                                                                                                   |                    |
| l  | Please check a box if one or more of the following is requested, if not leave blank:                                                                                                                                                                                      |                    |
| •  | Administrative approval(s): Requests must be submitted to the appropriate division district or the Santa Fe Environmental Bureau                                                                                                                                          | office for         |
| 1  | consideration of approval.  Exception(s): Requests must be submitted to the Santa Fe Environmental Bureau office for consideration of approval.                                                                                                                           |                    |
|    | 10.                                                                                                                                                                                                                                                                       |                    |
| _  | Siting Criteria (regarding permitting): 19.15.17.10 NMAC                                                                                                                                                                                                                  |                    |
| l  | Instructions: The applicant must demonstrate compliance for each siting criteria below in the application. Recommendations of acceptanterial are provided below. Requests regarding changes to certain siting criteria may require administrative approval from the appro |                    |
|    | office or may be considered an exception which must be submitted to the Santa Fe Environmental Bureau office for consideration of a                                                                                                                                       | pproval.           |
|    | Applicant must attach justification for request. Please refer to 19.15.17.10 NMAC for guidance. Siting criteria does not apply to dry                                                                                                                                     | ing pads or        |
| l  | above-grade tanks associated with a closed-loop system.                                                                                                                                                                                                                   | ☐ Yes ☐ No         |
| •  | Ground water is less than 50 feet below the bottom of the temporary pit, permanent pit, or below-grade tank.  - NM Office of the State Engineer - iWATERS database search; USGS; Data obtained from nearby wells                                                          |                    |
|    | Within 300 feet of a continuously flowing watercourse, or 200 feet of any other significant watercourse or lakebed, sinkhole, or playa lake (measured from the ordinary high-water mark).                                                                                 | Yes No             |
| )  | - Topographic map; Visual inspection (certification) of the proposed site                                                                                                                                                                                                 | 1                  |
| ì  | Within 300 feet from a permanent residence, school, hospital, institution, or church in existence at the time of initial application.                                                                                                                                     | ☐ Yes ☐ No         |
| l  | (Applies to temporary, emergency, or cavitation pits and below-grade tanks)                                                                                                                                                                                               | □ NA               |
| -  | - Visual inspection (certification) of the proposed site; Aerial photo; Satellite image                                                                                                                                                                                   | ☐ Yes ☐ No         |
| ı  | Within 1000 feet from a permanent residence, school, hospital, institution, or church in existence at the time of initial application. (Applies to permanent pits)                                                                                                        | NA NA              |
|    | - Visual inspection (certification) of the proposed site; Aerial photo; Satellite image                                                                                                                                                                                   |                    |
|    | Within 500 horizontal feet of a private, domestic fresh water well or spring that less than five households use for domestic or stock                                                                                                                                     | Yes No             |
| l  | watering purposes, or within 1000 horizontal feet of any other fresh water well or spring, in existence at the time of initial application.  - NM Office of the State Engineer - iWATERS database search; Visual inspection (certification) of the proposed site          |                    |
| •  | Within incorporated municipal boundaries or within a defined municipal fresh water well field covered under a municipal ordinance                                                                                                                                         | Yes No             |
| ı  | adopted pursuant to NMSA 1978, Section 3-27-3, as amended.                                                                                                                                                                                                                | 100   110          |
|    | - Written confirmation or verification from the municipality; Written approval obtained from the municipality                                                                                                                                                             |                    |
|    | Within 500 feet of a wetland.                                                                                                                                                                                                                                             | ☐ Yes ☐ No         |
| l  | - US Fish and Wildlife Wetland Identification map; Topographic map; Visual inspection (certification) of the proposed site                                                                                                                                                |                    |
| •  | Within the area overlying a subsurface mine.  - Written confirmation or verification or map from the NM EMNRD-Mining and Mineral Division                                                                                                                                 | Yes No             |
|    | Within an unstable area.                                                                                                                                                                                                                                                  | □ <b>37</b> - □ 37 |
|    | - Engineering measures incorporated into the design; NM Bureau of Geology & Mineral Resources; USGS; NM Geological                                                                                                                                                        | Yes No             |
| '  | Society; Topographic map                                                                                                                                                                                                                                                  |                    |
| ı  | Within a 100-year floodplain.                                                                                                                                                                                                                                             | ☐ Yes ☐ No         |
|    | - FEMA map                                                                                                                                                                                                                                                                |                    |