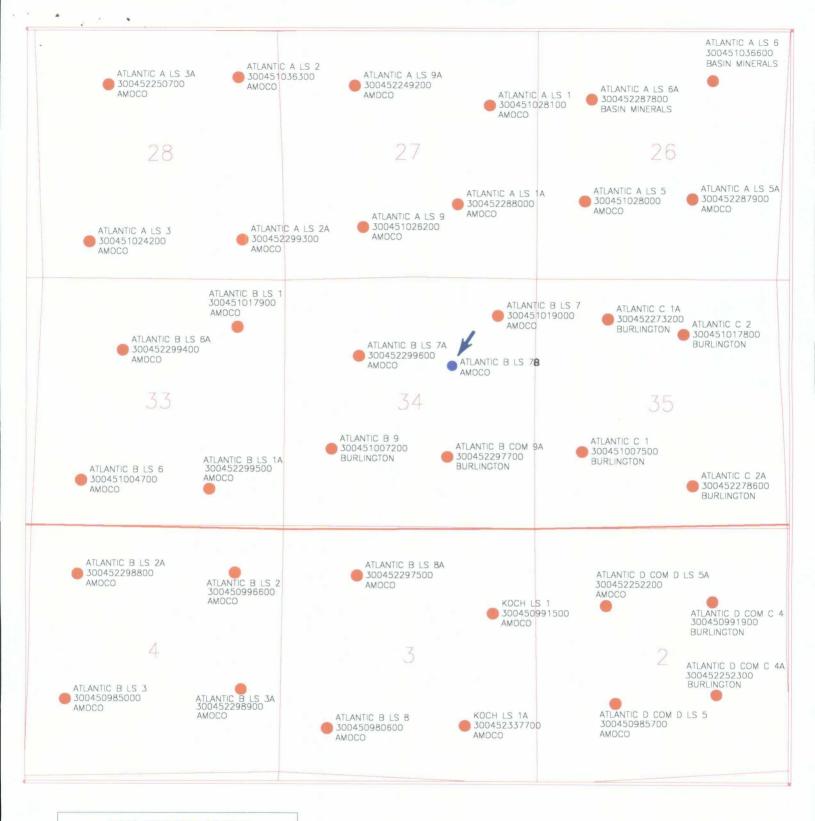

A copy of this application will be submitted to the offset operators by certified mail with a request that they furnish your Santa Fe office with a Waiver of Objection, and return one copy to this office. Attached are plats showing the location of the well, offset operators, and all Mesaverde wells drilled in the area.

### ATTACHMENTS:

- 9-SECTION PLAT SHOWING LOCATION OF ALL OFFSET WELLS
- FORM C-102 FOR MESAVERDE FORMATION
- LIST OF ALL OFFSET OPERATORS AND THEIR ADDRESSES

### AMOCO PRODUCTION COMPANY

ATLANTIC B LS 7R - NEW DRILL MESAVERDE - NINE SECTION PLAT 31N-10W-34SW/NE

| ALC |                 | 7/27/98 |
|-----|-----------------|---------|
|     | Scale 1-24026.5 |         |