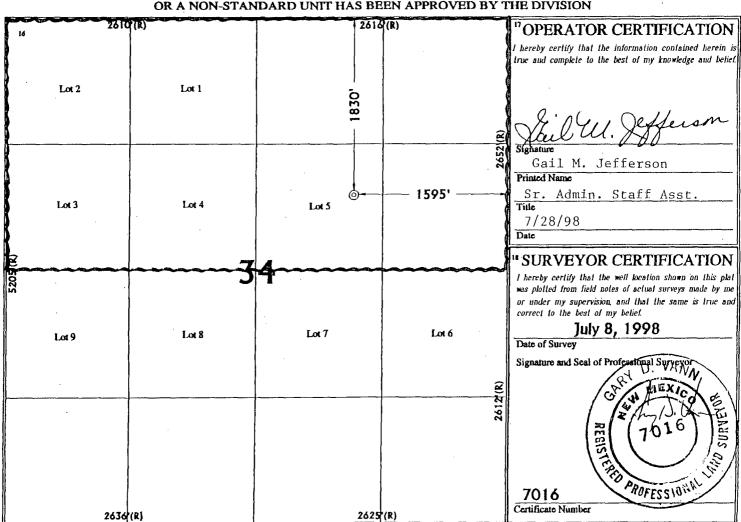

Application For Unorthodox Location Atlantic B LS 7B Well 1830' FNL, 1595' FEL Unit G Section 34-T31N-R10W N/2 Spacing Unit Blanco Mesaverde Pool San Juan County, New Mexico

Amoco Production Company hereby requests administrative approval for an unorthodox well location for the Atlantic B LS 7B well in the Blanco Mesaverde Pool. Amoco plans to drill this well at an unorthodox location as a third well in the existing spacing unit to access reserves which would otherwise be bypassed with the current well density. This well, as proposed, would be moving toward the center line of the spacing unit only and would be well within the standard 790 foot setback from the outer boundaries of the spacing unit. We are locating this well toward the center of the spacing unit, away from the parent and original infill, which would cause it to fall outside the traditional drilling windows for the Blanco Mesaverde Pool.

# Atlantic B LS 7B Well 1830' FNL, 1595' FEL, Section 34-T31N-R10W Blanco Mesaverde Pool

#### WELL LOCATION AND ACREAGE DEDICATION PLAT

| API Number                 | <sup>1</sup> Pool Code | <sup>1</sup> Pool Name |                        |  |
|----------------------------|------------------------|------------------------|------------------------|--|
|                            | 72319                  | Blanco Mesaverde       |                        |  |
| <sup>4</sup> Property Code |                        | . Property Namo        |                        |  |
|                            | ATLANTIC B LS          |                        | # 7B                   |  |
| 7 OGRID No.                | • (                    | Operator Name          | <sup>9</sup> Elevation |  |
| 000778                     | AMOCO PRODUCTION       | COMPANY                | 6309                   |  |

Surface Location

Foot from the

North/South line

| G                                                                                                                 | 34 | 31 N | 10 W |  | 1830 | NORTH | 1595 | EAST | SAN JUAN |
|-------------------------------------------------------------------------------------------------------------------|----|------|------|--|------|-------|------|------|----------|
| "Bottom Hole Location If Different From Surface                                                                   |    |      |      |  |      |       |      |      |          |
| 1 UL or lot no. Section Township Range Lot Idn Peet from the North/South line Feet from the Hast/West line County |    |      |      |  |      |       |      |      |          |
|                                                                                                                   |    |      |      |  |      |       |      |      |          |

12 Dedicated Acres Joint or Infill <sup>M</sup> Consolidation Code 15 Order No. 318.27

Township

NO ALLOWABLE WILL BE ASSIGNED TO THIS COMPLETION UNTIL ALL INTEREST HAVE BEEN CONSOLIDATED OR A NON-STANDARD UNIT HAS BEEN APPROVED BY THE DIVISION

### AMOCO PRODUCTION COMPANY

ATLANTIC B LS 7R - NEW DRILL MESAVERDE - NINE SECTION PLAT 31N-10W-34SW/NE

| ALC |                 | 7/27/98 |
|-----|-----------------|---------|
|     | Scale 1-24026.5 |         |