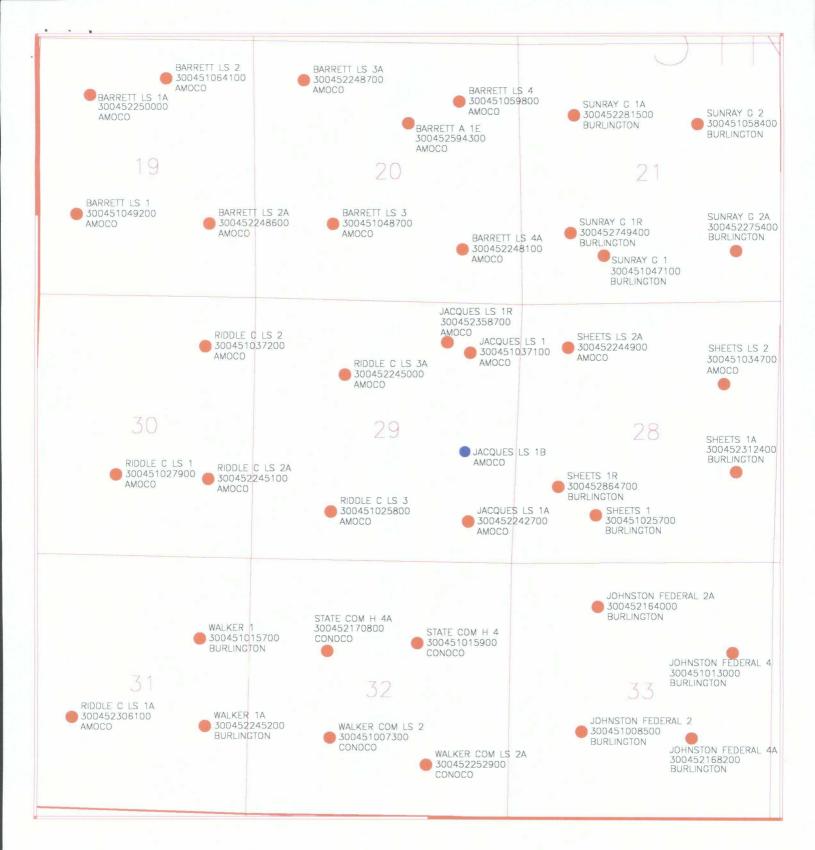

Application For Unorthodox Location Jacquez LS #1B Well 2260' FSL, 970' FEL Unit I Section 29-T31N-R9W E/2 Spacing Unit Blanco Mesaverde Pool San Juan County, New Mexico

Amoco Production Company hereby requests administrative approval for an unorthodox well location for the Jacquez LS #1B well in the Blanco Mesaverde Pool. Amoco plans to drill this well at an unorthodox location as a third well in the existing spacing unit to access reserves which would otherwise be bypassed with the current well density. This well, as proposed, would be moving toward the center line of the spacing unit only and would be well within the standard 790 foot setback from the outer boundaries of the spacing unit. We are locating this well toward the center of the spacing unit, away from the parent and original infill, which would cause it to fall outside the traditional drilling windows for the Blanco Mesaverde Pool.

A copy of this application will be submitted to the offset operators by certified mail with a request that they furnish your Santa Fe office with a Waiver of Objection, and return one copy to this office. Attached are plats showing the location of the well, offset operators, and all Mesaverde wells drilled in the area.

# Jacquez LS #1B Well 2260' FSL, 970' FEL, Section 29-T31N-R9W Blanco Mesaverde Pool

### ATTACHMENTS:

- 9-SECTION PLAT SHOWING LOCATION OF ALL OFFSET WELLS
- FORM C-102 FOR MESAVERDE FORMATION
- LIST OF ALL OFFSET OPERATORS AND THEIR ADDRESSES