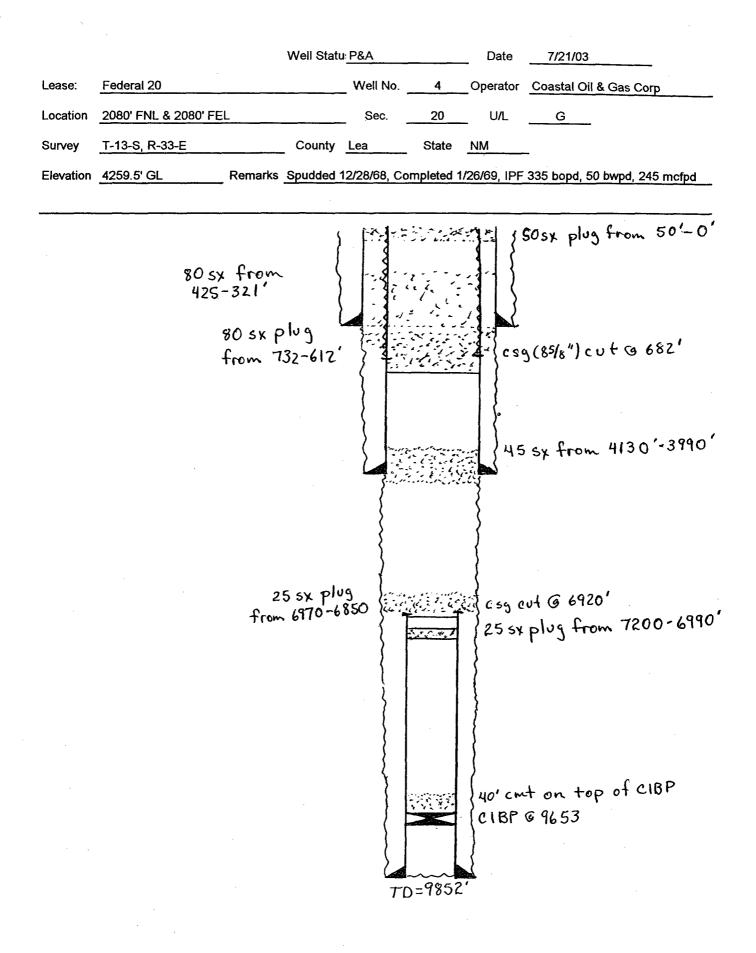

P&A         | 660 FSL & 1980 FWL  | N   | 20  | 13-S   | 33-E  | 9/17/68           | 9865 | 13-3/8" | 362 | 400           | 8-5/8" | 4080 | 300           | 5-1/2"               | 9852 | 300           | 9736-9746 | 500 gal acid        |
| Federal 2 | 0 3      | Coastal States | P&A         | 1930 FNL & 660 FWL  | E   | 20  | 13-S   | 33-E  | 12/17/68          | 9915 | 13-3/8" | 362 | 400           | 8-5/8" | 4080 | 400           | 5-1/2"               | 9915 | 200           | 9777-9782 | 3000 gal acid       |
| Federal 2 | 0 4      | Coastal States | P&A         | 2080 FNL & 2080 FEL | G   | 20  | 13-S   | 33-E  | 1/26/69           | 9852 | 13-3/8" | 375 | 400           | 8-5/8" | 4075 | 300           | 5-1/2"               | 9854 | 200           | 9713-9732 | 2000 gal acid       |

.

.









# FEDERAL 20 #5 SWD: PRE-COMPLETION WELLBORE SCHEMATIC



## AFFIDAVIT OF PUBLICATION

State of New Mexico, County of Lea.

#### I, KATHI BEARDEN

Publisher

of the Hobbs News-Sun, a newspaper published at Hobbs, New Mexico, do solemnly swear that the clipping attached hereto was published once a week in the regular and entire issue of said paper, and not a supplement thereof for a period.

of\_\_\_\_\_1

\_\_\_weeks.

Beginning with the issue dated

October 21 2003 and ending with the issue dated

October 21 2003

Publisher Sworn and subscribed to before

21st me this\_ day of

October 2003 Notary Public.

My Commission expire (Seal

This newspaper is duly qualified to publish legal notices or advertisements within the meaning of Section 3, Chapter 167, Laws of 1937, and payment o