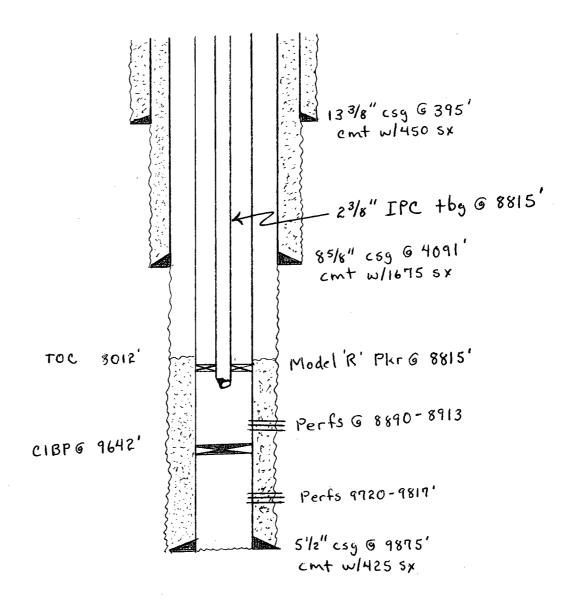

**INJECTION WELL DATA SHEET** 

OPERATOR: American Inland Resources Company, LLC

WELL NAME & NUMBER: Federal 20 #5

| WELL LOCATION: 1980 FSL and 1980 FWL                                                                                                                                                                                                                                                                                                                                                                    | K             | 20                                              | 13-S                          | 33-E            |  |  |  |  |  |  |
|---------------------------------------------------------------------------------------------------------------------------------------------------------------------------------------------------------------------------------------------------------------------------------------------------------------------------------------------------------------------------------------------------------|---------------|-------------------------------------------------|-------------------------------|-----------------|--|--|--|--|--|--|
| FOOTAGE LOCATION                                                                                                                                                                                                                                                                                                                                                                                        | UNIT LETTER   | SECTION                                         | TOWNSHIP                      | RANGE           |  |  |  |  |  |  |
| WELLBORE SCHEMATIC                                                                                                                                                                                                                                                                                                                                                                                      |               | <u>WELL CONSTRUCTION DATA</u><br>Surface Casing |                               |                 |  |  |  |  |  |  |
| 133/84                                                                                                                                                                                                                                                                                                                                                                                                  | ' @ 395'      | Hole Size: 17-1/2"                              | Casing Size: 13-              | 3/8"            |  |  |  |  |  |  |
| cmt                                                                                                                                                                                                                                                                                                                                                                                                     |               | Cemented with: 450                              | sx. or                        | ft <sup>3</sup> |  |  |  |  |  |  |
|                                                                                                                                                                                                                                                                                                                                                                                                         |               | Top of Cement: <u>surface</u>                   | Method Determined:            | visual          |  |  |  |  |  |  |
|                                                                                                                                                                                                                                                                                                                                                                                                         |               | Intermediate Casing                             |                               |                 |  |  |  |  |  |  |
| (         (   (   (   (   (   (   (   (   (   (   (   (   (   (   (   (   (   (   (   (   (   (   (   (   (   (   (   (   (   (   (   (   (   (   (   (   (   (   (   (   (   (   (   (   (   (   (   (   (   (   (   (   (   (   (   (   (   (   (   (   (   (   (   (   (   (   (   (   (   (   (   (   (   (   (   (   (   (   (   (   (   (   (   (   (   (   (   (   (   (   (   (   (   (   (   ( |               | Hole Size: 11"                                  | Casing Size: 8-5/8"           |                 |  |  |  |  |  |  |
| 51/8" 6 4<br>cmt w/1                                                                                                                                                                                                                                                                                                                                                                                    | 091<br>675 sx | Cemented with: 1675                             | sx. or                        | ft <sup>3</sup> |  |  |  |  |  |  |
| 2.3/8"                                                                                                                                                                                                                                                                                                                                                                                                  | ,             | Top of Cement: surface                          | Method Determined:            | visual          |  |  |  |  |  |  |
| IPC +bg                                                                                                                                                                                                                                                                                                                                                                                                 |               | Production Casing                               |                               |                 |  |  |  |  |  |  |
| $\langle         \langle     \rangle$                                                                                                                                                                                                                                                                                                                                                                   |               | Hole Size: <u>7-7/8</u> "                       | Casing Size: <u>5-1/2"</u>    | <u></u>         |  |  |  |  |  |  |
| Model 'R'                                                                                                                                                                                                                                                                                                                                                                                               | 1             | Cemented with: 425                              |                               | ft <sup>3</sup> |  |  |  |  |  |  |
|                                                                                                                                                                                                                                                                                                                                                                                                         |               | Top of Cement: 8012'                            | Method Determined:            | calculated      |  |  |  |  |  |  |
| 8890-8913                                                                                                                                                                                                                                                                                                                                                                                               |               | Total Depth: 9878'                              |                               |                 |  |  |  |  |  |  |
| 9720-9817                                                                                                                                                                                                                                                                                                                                                                                               |               |                                                 | Injection Interval            |                 |  |  |  |  |  |  |
| 51/2" 5987                                                                                                                                                                                                                                                                                                                                                                                              | 0             | 8890                                            | feet to                       |                 |  |  |  |  |  |  |
| cmt w/425                                                                                                                                                                                                                                                                                                                                                                                               |               | (Perforated                                     | or Open Hole: indicate which) |                 |  |  |  |  |  |  |
| Cm1 w1 425                                                                                                                                                                                                                                                                                                                                                                                              | - VA          |                                                 |                               |                 |  |  |  |  |  |  |