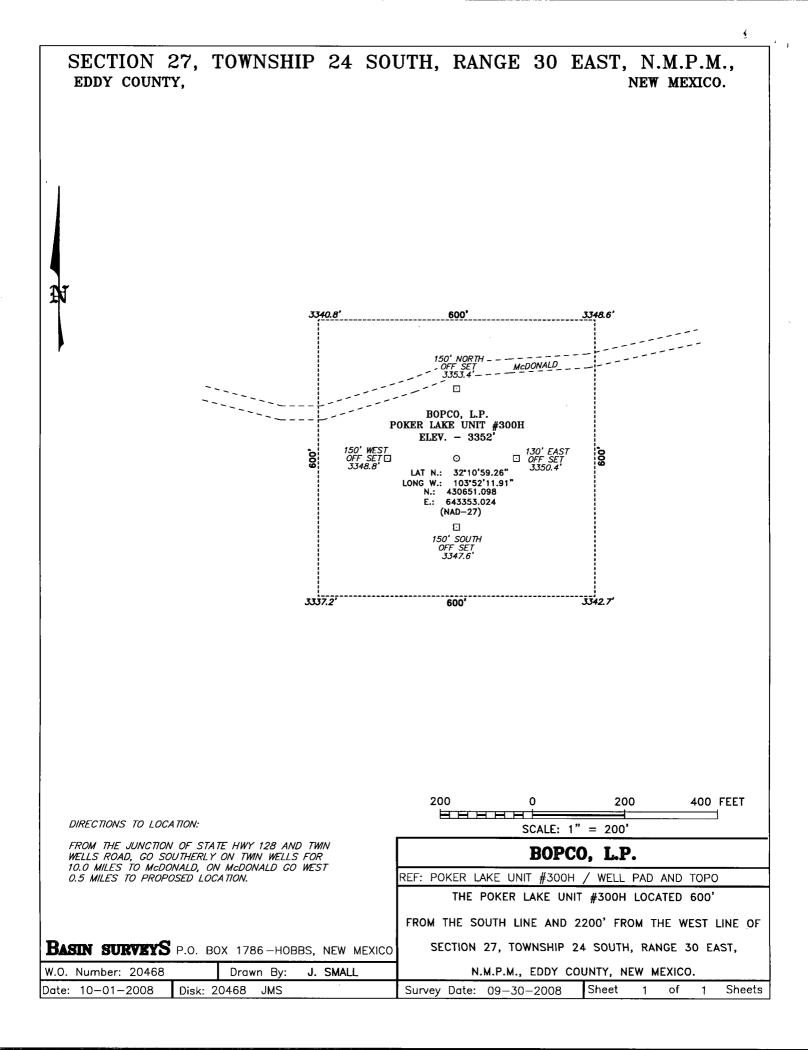

| Well:                     | Poker Lake Unit Well No. 300                                                                            |
|---------------------------|---------------------------------------------------------------------------------------------------------|
| Surface location:         | 600 feet FSL & 2200 feet FWL §27                                                                        |
| Bottom hole location:     | 600 feet FNL & 500 feet FEL §28                                                                         |
| Well unit (project area): | $W^{1/2}NW^{1/4}$ , $NW^{1/4}SW^{1/4}$ , and $E^{1/2}SW^{1/4}$ of Section 27, and                       |
|                           | E <sup>1</sup> / <sub>2</sub> NE <sup>1</sup> / <sub>4</sub> of Section 28, Township 24 South, Range 30 |
|                           | East, N.M.P.M., Eddy County, New Mexico                                                                 |

The well will be drilled to a depth sufficient to test the Nash Draw-Delaware/Bone Spring Avalon Sand Pool. The pool is spaced on statewide rules, with 40 acre spacing, and wells to be located no closer than 330 feet to a quarter-quarter section line. A Form C-102 is attached as Exhibit A.

The unorthodox location is due to placement of the horizontal wellbore: Due to its directional plan it encroaches on the SW<sup>1</sup>/<sub>4</sub>SW<sup>1</sup>/<sub>4</sub> and possibly the SE<sup>1</sup>/<sub>4</sub>NW<sup>1</sup>/<sub>4</sub> of Section 27. (It also is near the line of the NW<sup>1</sup>/<sub>4</sub>NW<sup>1</sup>/<sub>4</sub> of Section 27, but applicant requests that NW<sup>1</sup>/<sub>4</sub>NW<sup>1</sup>/<sub>4</sub> be part of the project area because the wellbore is only a few feet away from that quarter-quarter section.)

## WELL LOCATION AND ACREAGE DEDICATION PLAT

| 30-015-36950   |                                                 |                | 4                         | Pool Code                                                                   | Na                                      | Pool Name<br>are. Bone Sp                                                                                                           | ring, Avalon S                                                                                                                                                                                                                                                                                                                                                                            | Sd)                                    |                                        |
|----------------|-------------------------------------------------|----------------|---------------------------|-----------------------------------------------------------------------------|-----------------------------------------|-------------------------------------------------------------------------------------------------------------------------------------|-------------------------------------------------------------------------------------------------------------------------------------------------------------------------------------------------------------------------------------------------------------------------------------------------------------------------------------------------------------------------------------------|----------------------------------------|----------------------------------------|
| Property Code  |                                                 |                | (                         | Property D<br>POKER LAK                                                     | Name                                    |                                                                                                                                     | Well Number<br>300H                                                                                                                                                                                                                                                                                                                                                                       |                                        |                                        |
|                |                                                 |                |                           | 1                                                                           |                                         |                                                                                                                                     |                                                                                                                                                                                                                                                                                                                                                                                           | Eleva                                  |                                        |
| OGRID No.      |                                                 |                |                           |                                                                             | <sup>0</sup> perator 1<br>BOPCO,        |                                                                                                                                     |                                                                                                                                                                                                                                                                                                                                                                                           |                                        |                                        |
| 260737         |                                                 |                |                           |                                                                             | Surface L                               |                                                                                                                                     | 3352'                                                                                                                                                                                                                                                                                                                                                                                     |                                        |                                        |
| L or lot No.   | Section                                         | Township       | Range                     | Lot Idn                                                                     | Feet from th                            |                                                                                                                                     | Feet from the                                                                                                                                                                                                                                                                                                                                                                             | East/West line                         | County                                 |
| N              | 27                                              | 24 S           | 30 E                      | Lot run                                                                     | 600                                     | SOUTH                                                                                                                               | 2200                                                                                                                                                                                                                                                                                                                                                                                      | WEST                                   | EDD                                    |
|                | 27                                              | 24 3           | 1                         | Uala La                                                                     |                                         | ifferent From Sur                                                                                                                   |                                                                                                                                                                                                                                                                                                                                                                                           | WLST                                   |                                        |
| L or lot No.   | Section                                         | Township       | Range                     | Lot Idn                                                                     | Feet from th                            |                                                                                                                                     | Feet from the                                                                                                                                                                                                                                                                                                                                                                             | East/West line                         | County                                 |
| A              | 28                                              | 24 S           | 30 E                      | Lot Iun                                                                     | 600                                     | NORTH                                                                                                                               | 500                                                                                                                                                                                                                                                                                                                                                                                       | EAST                                   | EDD                                    |
|                |                                                 |                |                           | Cala D                                                                      |                                         | NORTH                                                                                                                               | 500                                                                                                                                                                                                                                                                                                                                                                                       | LAST                                   |                                        |
| edicated Acres | Joint o                                         | or Infill Co   | onsolidation              | Code 0                                                                      | rder No.                                |                                                                                                                                     |                                                                                                                                                                                                                                                                                                                                                                                           |                                        |                                        |
|                | - 19                                            |                | 50 × 50                   |                                                                             | ///g                                    |                                                                                                                                     |                                                                                                                                                                                                                                                                                                                                                                                           | DR CERTIFICAT                          |                                        |
| 152,42 #GR     |                                                 | 330'≻          | PROJECT ARE               |                                                                             |                                         | 27                                                                                                                                  | I hereby certify that the information<br>contained herein is true and complete to<br>the best of my knowledge and belief, and it<br>this organization either owns a working<br>interest or unleased mineral interest in the<br>location pursuant to a contract with an own<br>of such a mineral or working interest, or to<br>a voluntary pooling order metofore entered<br>the division. |                                        |                                        |
|                |                                                 |                |                           |                                                                             | entennation in the second               |                                                                                                                                     | Signature                                                                                                                                                                                                                                                                                                                                                                                 |                                        | Date                                   |
|                |                                                 |                | ACHES                     | <u> </u>                                                                    |                                         |                                                                                                                                     |                                                                                                                                                                                                                                                                                                                                                                                           | Gerhard                                |                                        |
|                |                                                 |                | 1                         | 330'>                                                                       |                                         |                                                                                                                                     | Printed Nam                                                                                                                                                                                                                                                                                                                                                                               | le                                     |                                        |
|                |                                                 |                | 1                         |                                                                             | 3340.8'                                 | 3348.6'                                                                                                                             | SURVEY                                                                                                                                                                                                                                                                                                                                                                                    | OR CERTIFICAT                          | ION                                    |
|                | 11'39.21'<br>03*52'43.<br>434675.9<br>640629.72 | ,<br>40"<br>44 | LAT - I<br>LONG -<br>SPC- | RE_ENTRY<br>N32*10'59.2<br>W103*52'1<br>N.: 430651<br>E.: 643353<br>NAD-27) | POINT 3<br>26" LA<br>1.91" LC<br>.098 3 | A<br>3342.7'<br>SURFACE LOCATION<br>NT - N32*10'59.26"<br>DNG - W103*52'11.91"<br>SPC- N.: 430651.098<br>E.: 643353.024<br>(NAD-27) | on this plat w<br>actual surveys<br>supervison ar<br>correct to th<br>JANL<br>Date Survey<br>Signature &<br>Professional<br>W<br>Certificate N                                                                                                                                                                                                                                            | serveyo<br>Surveyo<br>O. Gary L. Jones | notes of<br>under my<br>true and<br>r. |
|                |                                                 | _              |                           | EXHIB                                                                       | Т                                       | 1.45                                                                                                                                | В                                                                                                                                                                                                                                                                                                                                                                                         | ASIN SURVEYS                           |                                        |