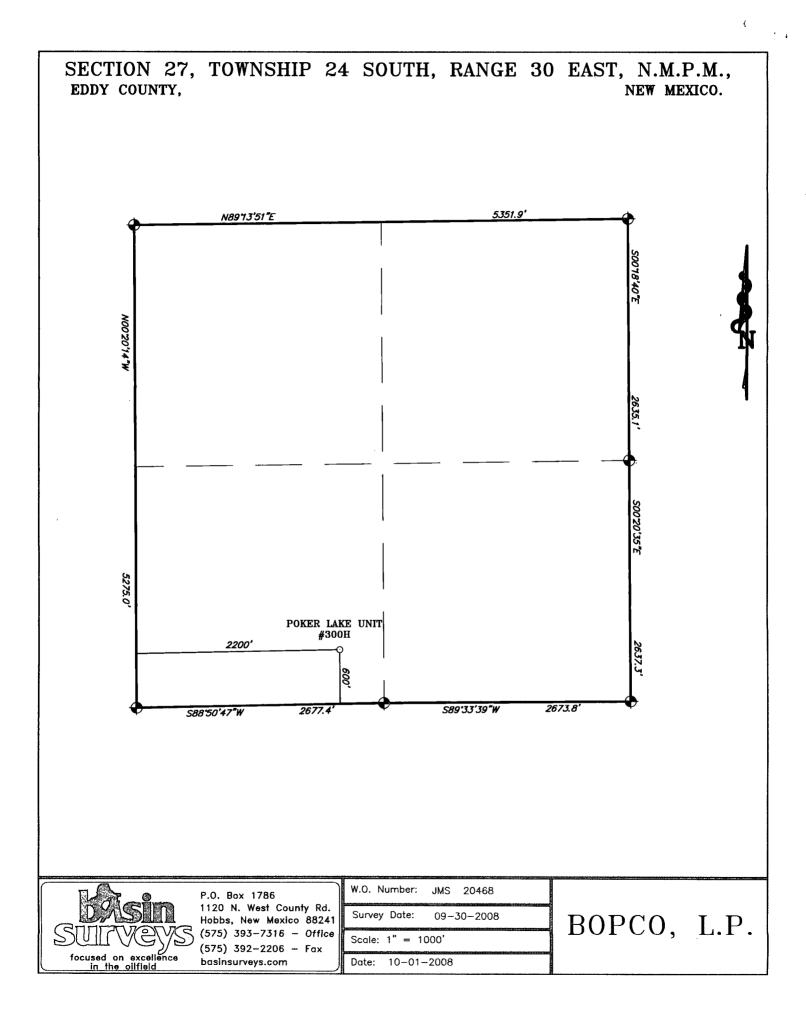

| Well:                     | Poker Lake Unit Well No. 300                                                                            |
|---------------------------|---------------------------------------------------------------------------------------------------------|
| Surface location:         | 600 feet FSL & 2200 feet FWL §27                                                                        |
| Bottom hole location:     | 600 feet FNL & 500 feet FEL §28                                                                         |
| Well unit (project area): | $W^{1/2}NW^{1/4}$ , $NW^{1/4}SW^{1/4}$ , and $E^{1/2}SW^{1/4}$ of Section 27, and                       |
|                           | E <sup>1</sup> / <sub>2</sub> NE <sup>1</sup> / <sub>4</sub> of Section 28, Township 24 South, Range 30 |
|                           | East, N.M.P.M., Eddy County, New Mexico                                                                 |

## WELL LOCATION AND ACREAGE DEDICATION PLAT

| 30-015-36950   |                                                 |                | 4                         | Pool Code                                                                   | Na                                      | Pool Name<br>are. Bone Sp                                                                                                           | ring, Avalon S                                                                                                                                                                                                                                                                                                                                                                            | Sd)                                    |                                        |
|----------------|-------------------------------------------------|----------------|---------------------------|-----------------------------------------------------------------------------|-----------------------------------------|-------------------------------------------------------------------------------------------------------------------------------------|-------------------------------------------------------------------------------------------------------------------------------------------------------------------------------------------------------------------------------------------------------------------------------------------------------------------------------------------------------------------------------------------|----------------------------------------|----------------------------------------|
| Property Code  |                                                 |                | (                         | Property D<br>POKER LAK                                                     | Name                                    |                                                                                                                                     | Well Number<br>300H                                                                                                                                                                                                                                                                                                                                                                       |                                        |                                        |
|                |                                                 |                |                           | 1                                                                           |                                         |                                                                                                                                     |                                                                                                                                                                                                                                                                                                                                                                                           | Eleva                                  |                                        |
| OGRID No.      |                                                 |                |                           |                                                                             | <sup>0</sup> perator 1<br>BOPCO,        |                                                                                                                                     |                                                                                                                                                                                                                                                                                                                                                                                           |                                        |                                        |
| 260737         |                                                 |                |                           |                                                                             | Surface L                               |                                                                                                                                     | 3352'                                                                                                                                                                                                                                                                                                                                                                                     |                                        |                                        |
| L or lot No.   | Section                                         | Township       | Range                     | Lot Idn                                                                     | Feet from th                            |                                                                                                                                     | Feet from the                                                                                                                                                                                                                                                                                                                                                                             | East/West line                         | County                                 |
| N              | 27                                              | 24 S           | 30 E                      | Lot run                                                                     | 600                                     | SOUTH                                                                                                                               | 2200                                                                                                                                                                                                                                                                                                                                                                                      | WEST                                   | EDD                                    |
|                | 27                                              | 24 3           | 1                         | Uala La                                                                     |                                         | ifferent From Sur                                                                                                                   |                                                                                                                                                                                                                                                                                                                                                                                           | WLST                                   |                                        |
| L or lot No.   | Section                                         | Township       | Range                     | Lot Idn                                                                     | Feet from th                            |                                                                                                                                     | Feet from the                                                                                                                                                                                                                                                                                                                                                                             | East/West line                         | County                                 |
| A              | 28                                              | 24 S           | 30 E                      | Lot Iun                                                                     | 600                                     | NORTH                                                                                                                               | 500                                                                                                                                                                                                                                                                                                                                                                                       | EAST                                   | EDD                                    |
|                |                                                 |                |                           | Cala D                                                                      |                                         | NORTH                                                                                                                               | 500                                                                                                                                                                                                                                                                                                                                                                                       | LAST                                   |                                        |
| edicated Acres | Joint o                                         | or Infill Co   | onsolidation              | Code 0                                                                      | rder No.                                |                                                                                                                                     |                                                                                                                                                                                                                                                                                                                                                                                           |                                        |                                        |
|                | - 19                                            |                | 50 × 50                   |                                                                             | ///g                                    |                                                                                                                                     |                                                                                                                                                                                                                                                                                                                                                                                           | DR CERTIFICAT                          |                                        |
| 152,42 #GR     |                                                 | 330'≻          | PROJECT ARE               |                                                                             |                                         | 27                                                                                                                                  | I hereby certify that the information<br>contained herein is true and complete to<br>the best of my knowledge and belief, and it<br>this organization either owns a working<br>interest or unleased mineral interest in the<br>location pursuant to a contract with an own<br>of such a mineral or working interest, or to<br>a voluntary pooling order metofore entered<br>the division. |                                        |                                        |
|                |                                                 |                |                           |                                                                             | entennation in the second               |                                                                                                                                     | Signature                                                                                                                                                                                                                                                                                                                                                                                 |                                        | Date                                   |
|                |                                                 |                | ACHES                     | <u> </u>                                                                    |                                         |                                                                                                                                     |                                                                                                                                                                                                                                                                                                                                                                                           | Gerhard                                |                                        |
|                |                                                 |                | 1                         | 330'>                                                                       |                                         |                                                                                                                                     | Printed Nam                                                                                                                                                                                                                                                                                                                                                                               | le                                     |                                        |
|                |                                                 |                | 1                         |                                                                             | 3340.8'                                 | 3348.6'                                                                                                                             | SURVEY                                                                                                                                                                                                                                                                                                                                                                                    | OR CERTIFICAT                          | ION                                    |
|                | 11'39.21'<br>03*52'43.<br>434675.9<br>640629.72 | ,<br>40"<br>44 | LAT - I<br>LONG -<br>SPC- | RE_ENTRY<br>N32*10'59.2<br>W103*52'1<br>N.: 430651<br>E.: 643353<br>NAD-27) | POINT 3<br>26" LA<br>1.91" LC<br>.098 3 | A<br>3342.7'<br>SURFACE LOCATION<br>NT - N32*10'59.26"<br>DNG - W103*52'11.91"<br>SPC- N.: 430651.098<br>E.: 643353.024<br>(NAD-27) | on this plat w<br>actual surveys<br>supervison ar<br>correct to th<br>JANL<br>Date Survey<br>Signature &<br>Professional<br>W<br>Certificate N                                                                                                                                                                                                                                            | serveyo<br>Surveyo<br>O. Gary L. Jones | notes of<br>under my<br>true and<br>r. |
|                |                                                 | _              |                           | EXHIB                                                                       | Т                                       | 1.45                                                                                                                                | В                                                                                                                                                                                                                                                                                                                                                                                         | ASIN SURVEYS                           |                                        |