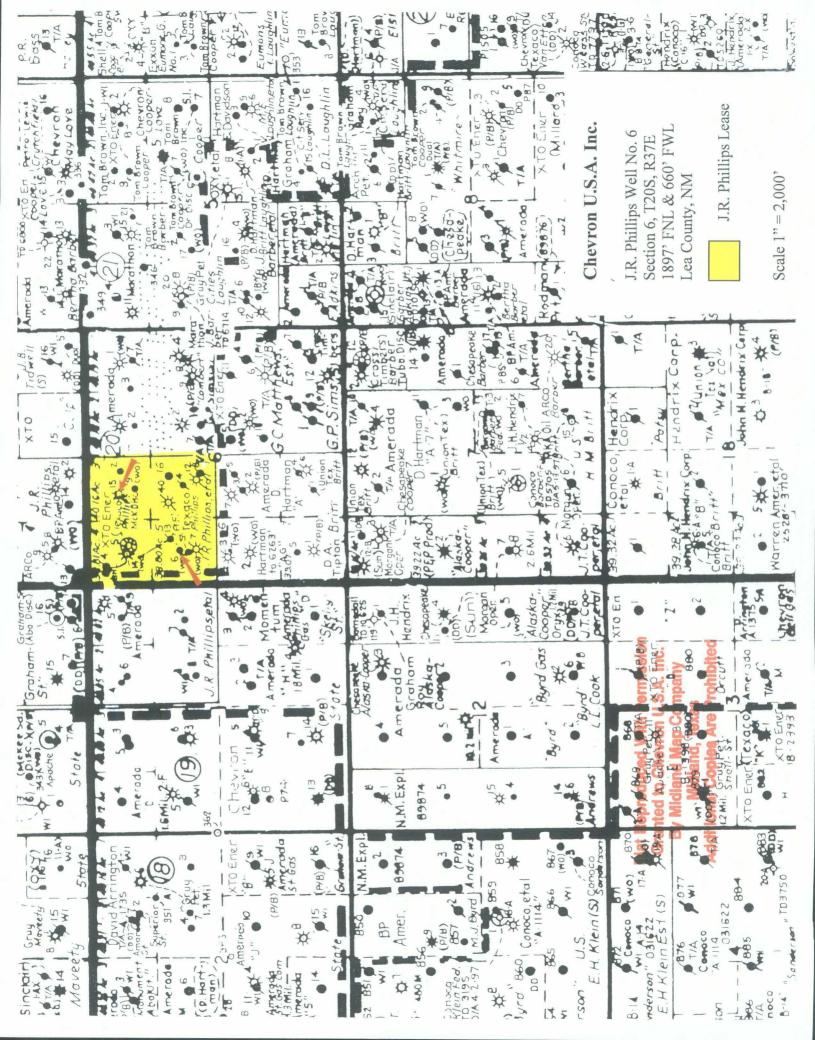

Chevron U.S.A. is planning to recomplete the J.R. Phillips well no. 6 in the Monument; Tubb, West (Gas) zone. The well is completed in the Monument Abo pool. The location of the proposed recompletion is Unit Letter E, Section 6, T20S, R37E, 1897' FNL & 660' FWL, Lea County, NM.

>(46970)

160 Acres

J.R. Phillips well no. 15 is <u>dedicated to a standard 160-acre</u> Monument; Tubb, West (Gas) Proration Unit which consists of the NW/4 of Section 6, T20S, R37E, and is located 660' FNL & 1865' FWL, Lea County, NM.

J.R. Phillips well no. 6 was drilled in 1949 as a Monument Abo producer. In 1950 production decreased and the perfs were squeezed off and perforated in the Monument Paddock. The well produced from the Paddock until it was temporarily abandoned in 1974. In 1977 the Monument Paddock was squeezed and the well was perforated in the Monument Abo, where it is currently producing, 0 oil, 6 water & 62 mcf per day, a well test report included in attachments, for informational purposes.

Chevron U.S.A. Inc. respectfully requests authorization to simultaneously dedicate Monument; Tubb, West (Gas) production from both the J.R. Phillips # 6 and # 15 wells, to a standard 160-acre gas spacing and proration unit / comprising the NW/4 of Section 6, Township 20 South, Range 37 East, Lea County, NM.

Administrative approval for Simultaneous Dedication Monument; Tubb, West (Gas) Section 6, (NW/4), T20S, R37E Lea County, New Mexico

Offset Operators:

This is to inform you as an offset operator that Chevron U.S.A. Inc. has applied for administrative approval for simultaneous dedication of the J.R. Phillips well no. 6 with the J.R. Phillips well no. 15 in the Monument; Tubb, West (Gas) Pool.

Chevron U.S.A. is planning to recomplete the J.R. Phillips well no. 6 in the Monument; Tubb, West (Gas) zone. The well is completed in the Monument Abo pool. The location of the proposed recompletion is Section 6, T20S, R37E, 1897' FNL & 660' FWL, Lea County, NM.

J.R. Phillips well no. 15 is dedicated to a standard 160-acre Monument; Tubb, West (Gas) Proration Unit which consists of the NW/4 of Section 6, T20S, R37E, and is located 660' FNL & 1865' FWL, Lea County, NM.

Chevron U.S.A. Inc. plans to simultaneously dedicate Monument; Tubb, West (Gas) production to a standard 160acre gas spacing and proration unit comprising the NW/4 of Section 6, Township 20 South, Range 37 East, Lea County, NM. Attached are a commercial map and an OCD Form C-102 plat of both wells illustrating the proration unit acreage and well location.