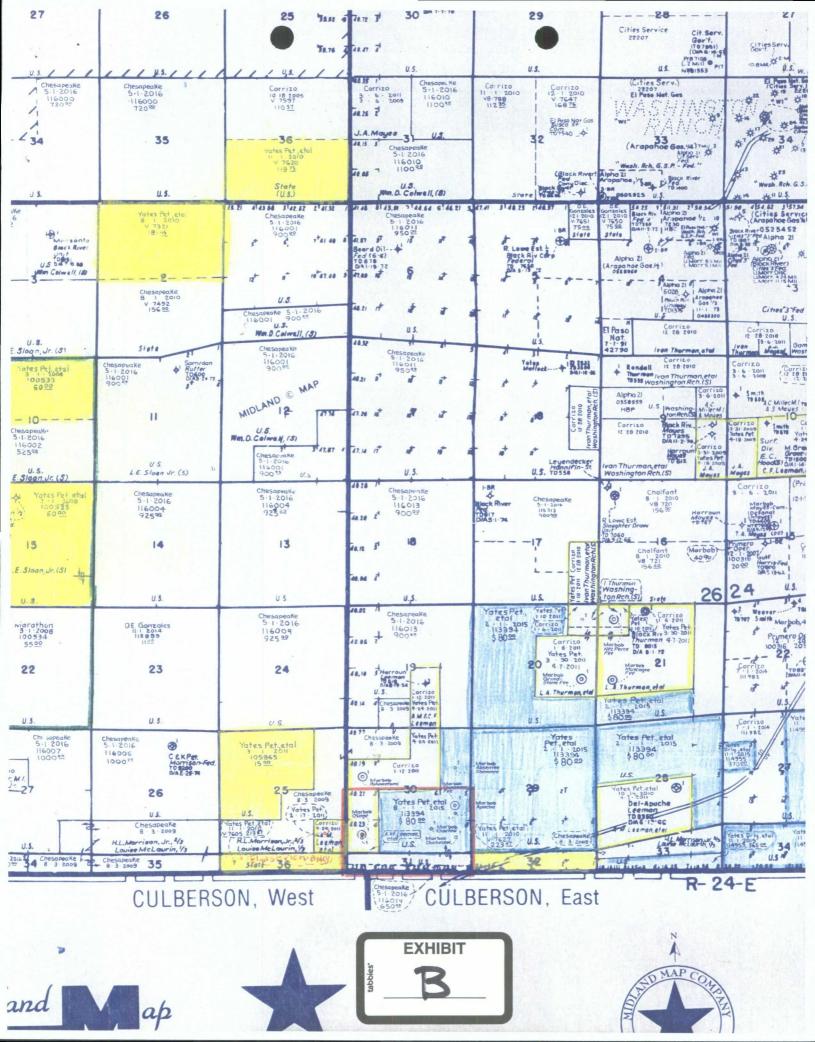

Attached hereto as **Exhibit A** is a copy of the Well Location and Acreage Dedication Plat Division for this well (Form C-102). Although Marbob Energy Corporation filed the Form C-102 for this well, Yates Petroleum Corporation will operate the well. This non-standard spacing and proration unit is comprised of contiguous quarter-quarter sections and lots. It lies wholly within the S/2 half of Section 30 and all of Irregular Section 31. Attached as **Exhibit B** is a plat which shows the subject spacing unit for this well and all adjoining spacing units or leases.

#### WELL LOCATION AND ACREAGE DEDICATION PLAT

| YY.              | LIL BOCKITON AND AC | ICLECCE DEDICERTOR TELET      |
|------------------|---------------------|-------------------------------|
| 1. API Number    | 2. Pool Code        | 3. Pool Name                  |
| 30-015-36074     | 96750               | WILDCAT G08 S231630C;DEVONIAN |
| 4. Property Code | 5. Prope            | ty Name 6. Well No.           |
| 36972            | OSAC                | E FEE 001                     |
| 7. OGRID No.     | 8. Opera            | tor Name 9. Elevation         |
| 14049            | MARBOB EI           | IERGY CORP 3978               |

#### 10. Surface Location

|   | UL - Lot | Section | Township | Range | Lot Idn | Feet From | N/S Line | Feet From | E/W Line | County |
|---|----------|---------|----------|-------|---------|-----------|----------|-----------|----------|--------|
| ļ | M        | 30      | 26S      | 24E   | M       | 760       | S        | 660       | W        | EDDY   |

#### 11. Bottom Hole Location If Different From Surface

| LI DOVINI AND DEVENUE IS CARLES IN THE CONTROL OF T |         |          |                 |       |    |                   |       |      |           |               |        |
|--------------------------------------------------------------------------------------------------------------------------------------------------------------------------------------------------------------------------------------------------------------------------------------------------------------------------------------------------------------------------------------------------------------------------------------------------------------------------------------------------------------------------------------------------------------------------------------------------------------------------------------------------------------------------------------------------------------------------------------------------------------------------------------------------------------------------------------------------------------------------------------------------------------------------------------------------------------------------------------------------------------------------------------------------------------------------------------------------------------------------------------------------------------------------------------------------------------------------------------------------------------------------------------------------------------------------------------------------------------------------------------------------------------------------------------------------------------------------------------------------------------------------------------------------------------------------------------------------------------------------------------------------------------------------------------------------------------------------------------------------------------------------------------------------------------------------------------------------------------------------------------------------------------------------------------------------------------------------------------------------------------------------------------------------------------------------------------------------------------------------------|---------|----------|-----------------|-------|----|-------------------|-------|------|-----------|---------------|--------|
| UL - Lot                                                                                                                                                                                                                                                                                                                                                                                                                                                                                                                                                                                                                                                                                                                                                                                                                                                                                                                                                                                                                                                                                                                                                                                                                                                                                                                                                                                                                                                                                                                                                                                                                                                                                                                                                                                                                                                                                                                                                                                                                                                                                                                       | Section | Township | Range           | Lot I | dn | Feet From         | N/S L | irve | Feet From | E/W Line      | County |
| 12. Dedicated Acres 329.32                                                                                                                                                                                                                                                                                                                                                                                                                                                                                                                                                                                                                                                                                                                                                                                                                                                                                                                                                                                                                                                                                                                                                                                                                                                                                                                                                                                                                                                                                                                                                                                                                                                                                                                                                                                                                                                                                                                                                                                                                                                                                                     |         | 13. :    | Joint or Infill |       | 14 | . Consolidation ( | Code  |      |           | 15. Order No. |        |