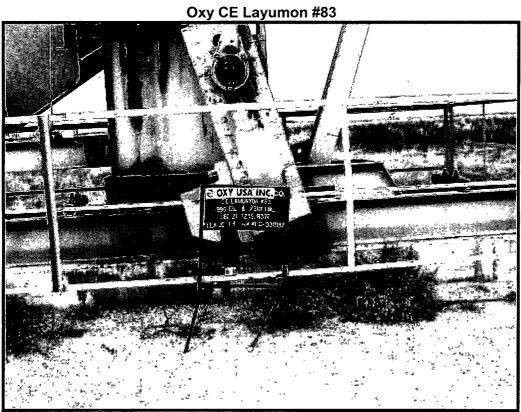

#### RECEIVED

3/6/2009

MAR 0 5 2009 HOBBSOCD

NMOCD 1625 N. FRENCH DRIVE HOBBS NM 88240

RE: FINAL REPORT/ REPORTABLE SPILL 01/31/09 C. E. Lamunyon #83, Lease # 030187

To Whom It May Concern:

This spill occurred on 01/31/2009 and was reported to the NMOCD via telephone the same day. Oxy reported a loss of 8 bbls of oil, 7 bbls of produce water. 6 bbls of oil, and 4 bbls of produce water were recovered by vac truck the day of the release. The original C-141 form was hand delivered to the NMOCD 02/09/2009. The affected spill area was contained within the above listed well location site, and affected a 50' X 30' area at the surface level. A visual inspection of the site showed that almost all of the lost fluids were recovered via vac truck at the time of the spill, with slight staining on the surface. Soil samples were obtained from the spill site area to confirm that no fluids were on the ground long enough to soak into the underlying soils. A backhoe, was used to excavate the affected surface soils to 3" depth, and remove them to an approved disposal, Sundance Services, Eunice NM. The area was back filled with clean soils and remediation completed.

dry Sample results reported on a dry weight basis

RPD Relative Percent Difference

Approved By

Argon Laboratories, Inc. California D.O.H.S. Cert #2359

Lease Sign

Location pad East of pumping unit facing East