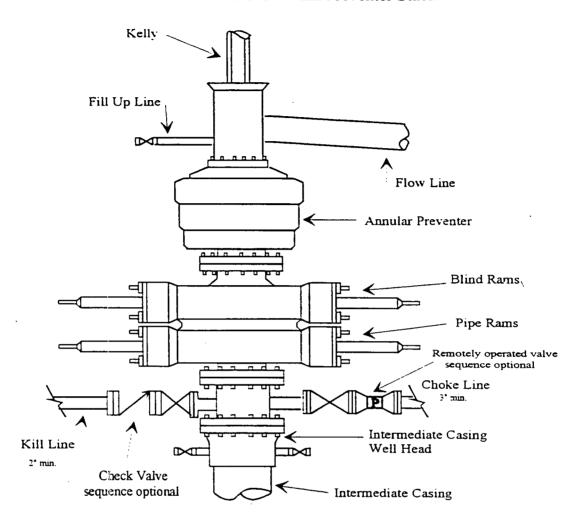

| 190 1320 1650                                                             | 1000 2310 2040 20                                                                                   | 000 1800 1000                                                            | <b>500</b> 0                                          | 3640                                                                                                                            |

### Yates Petroleum Corporation

Typical 5,000 psi Pressure System
Schematic
Annular with Double Ram Preventer Stack



Typical 5,000 psi choke manifold assembly with at least these minimun features