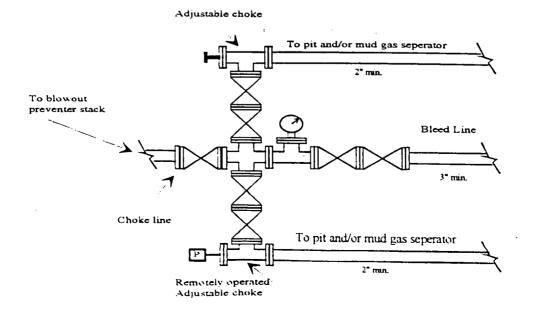

| 190 1320 1650                                                             | 1000 2310 2040 20                                                                                   | 000 1800 1000                                                            | <b>500</b> 0                                          | 3640                                                                                                                            |

### Yates Petroleum Corporation

Typical 5,000 psi Pressure System
Schematic
Annular with Double Ram Preventer Stack



Typical 5,000 psi choke manifold assembly with at least these minimun features